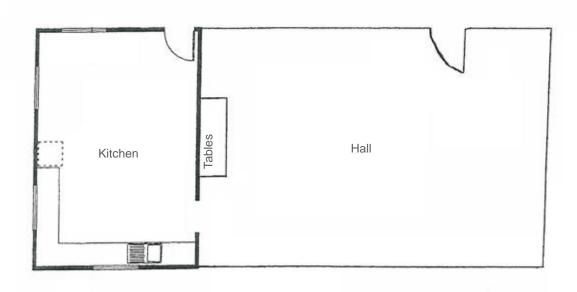

### **Facilities**

- Kitchen
- · Toilets (external)
- · Accessible facility
- · Air-conditioning

# Equipment

- Trestle tables: 10
- · Chairs: 60

#### Size

- Length: 16m
- Width: 8m

# Мар

Floor Plan

For more information please email venues@canadabay.nsw.gov.au