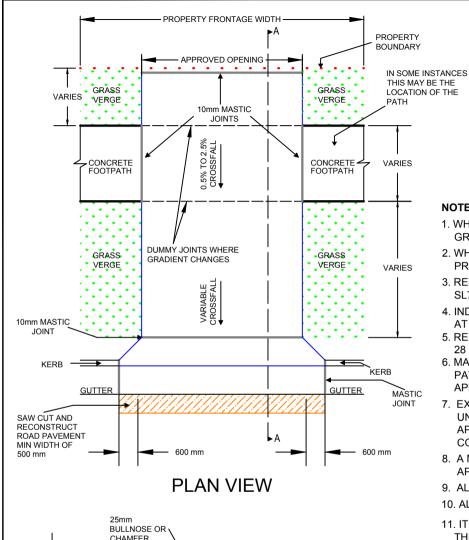

## NOTES:

- 1. WHERE THE FOOTPATH MEETS THE DRIVEWAY. THE CROSS-FALL SHALL BE A MININUM 0.5% AND MAXIMUM 2.5%. GRADED TOWARDS THE ROAD.
- 2. WHERE THE FOOTPATH MEETS THE DRIVEWAY AND CHANGES IN GRADIENT. DUMMY JOINTS ARE TO BE PROVIDED. SAWN JOINTS WILL NOT BE ACCEPTABLE.
- 3. RESIDENTIAL DRIVEWAYS- 125 mm THICKNESS. 32 MPa (MINIMUM) COMPRESSIVE STRENGTH AT 28 DAYS WITH SL72 MESH PLACED CENTRALLY AS PER SPECIFICATION.
- 4. INDUSTRIAL AND COMMERCIAL DRIVEWAYS 200 mm THICKNESS, 32 MPa (MINIMUM) COMPRESSIVE STRENGTH AT 28 DAYS WITH TWO LAYERS SL72 MESH PLACED AS PER SPECIFICATION.
- 5. RESIDENTIAL FLAT BUILDING DRIVEWAYS 150 mm THICKNESS. 32 MPa (MINIMUM) COMPRESSIVE STRENGTH AT 28 DAYS WITH SL72 MESH PLACED CENTRALLY AS PER SPECIFICATION.
- 6. MATERIAL DRIVEWAYS SHALL ALL BE CONSTRUCTED IN PLAIN CONCRETE. NO STENCILED. STAMPED. PATTERNED. COLOURED CONCRETE. PAVERS OR ANY OTHER TYPE OF COSMETIC FINISH IS PERMITTED UNLESS APPROVED BY COUNCIL
- 7. EXISTING SUB-BASE TO BE PROOF ROLLED WITH A SUITABLE ROLLER, AREAS WHICH SHOW VISIBLE HEAVE UNDER COMPACTION SHALL BE OVER-EXCAVATED BY 300 mm AND REPLACED WITH COMPACTED AND APPROVED GRANULAR FILL. BEDDING MATERIAL SHALL BE DGB20 (DENSELY GRADED BASED) 150 mm LAYER COMPACTED TO 95% MODIFIED PROCTOR METHOD.
- 8. A MINIMUM 500 mm. WIDTH OF ASPHALT IN FRONT OF GUTTER IS TO BE REMOVED AND REPLACED WITH HOT MIX. APPLICANT CAN OBTAIN QUOTATION FROM COUNCIL TO UNDERTAKE THE WORKS
- ALL EXPOSED EDGES TO BE ROUNDED TO 10 mm AND SURFACES ARE TO BE COVE FINISHED.
- 10. ALL LAYBACK, GUTTER AND KERB SHALL BE STEEL TROWEL FINISHED.
- 11. IT THE RESPONSIBILITY OF THE OWNER TO ENGAGE THE SERVICES OF A QUALIFIED PROFESSIONAL TO DESIGN THE DRIVEWAY (INTERNAL AND EXTERNAL) IN ACCORDANCE WITH AS/NZS 2890.1:2004 OFF STREET CAR PARKING CODE.