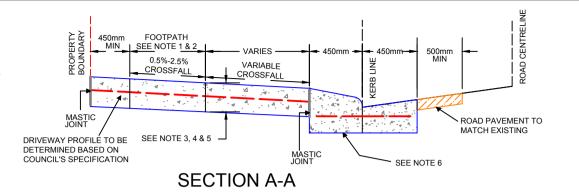

## NOTES:

- 1. WHERE THE FOOTPATH MEETS THE DRIVEWAY. THE CROSS-FALL SHALL BE A MININUM 0.5% AND MAXIMUM 2.5%. GRADED TOWARDS THE ROAD.
- 2. WHERE THE FOOTPATH MEETS THE DRIVEWAY AND CHANGES IN GRADIENT. DUMMY JOINTS ARE TO BE PROVIDED. SAWN JOINTS WILL NOT BE ACCEPTABLE.
- 3. RESIDENTIAL DRIVEWAYS- 125 mm THICKNESS. 32 MPa (MINIMUM) COMPRESSIVE STRENGTH AT 28 DAYS WITH SL72 MESH PLACED CENTRALLY AS PER SPECIFICATION.
- 4. INDUSTRIAL AND COMMERCIAL DRIVEWAYS 200 mm THICKNESS, 32 MPa (MINIMUM) COMPRESSIVE STRENGTH AT 28 DAYS WITH TWO LAYERS SL72 MESH PLACED AS PER SPECIFICATION.
- 5. RESIDENTIAL FLAT BUILDING DRIVEWAYS 150 mm THICKNESS. 32 MPa (MINIMUM) COMPRESSIVE STRENGTH AT 28 DAYS WITH SL72 MESH PLACED CENTRALLY AS PER SPECIFICATION.
- 6. MATERIAL DRIVEWAYS SHALL ALL BE CONSTRUCTED IN PLAIN CONCRETE. NO STENCILED. STAMPED. PATTERNED. COLOURED CONCRETE. PAVERS OR ANY OTHER TYPE OF COSMETIC FINISH IS PERMITTED UNLESS APPROVED BY COUNCIL
- 7. EXISTING SUB-BASE TO BE PROOF ROLLED WITH A SUITABLE ROLLER, AREAS WHICH SHOW VISIBLE HEAVE UNDER COMPACTION SHALL BE OVER-EXCAVATED BY 300 mm AND REPLACED WITH COMPACTED AND APPROVED GRANULAR FILL. BEDDING MATERIAL SHALL BE DGB20 (DENSELY GRADED BASED) 150 mm LAYER COMPACTED TO 95% MODIFIED PROCTOR METHOD.
- 8. A MINIMUM 500 mm. WIDTH OF ASPHALT IN FRONT OF GUTTER IS TO BE REMOVED AND REPLACED WITH HOT MIX. APPLICANT CAN OBTAIN QUOTATION FROM COUNCIL TO UNDERTAKE THE WORKS
- ALL EXPOSED EDGES TO BE ROUNDED TO 10 mm AND SURFACES ARE TO BE COVE FINISHED.
- 10. ALL LAYBACK, GUTTER AND KERB SHALL BE STEEL TROWEL FINISHED.
- 11. IT THE RESPONSIBILITY OF THE OWNER TO ENGAGE THE SERVICES OF A QUALIFIED PROFESSIONAL TO DESIGN THE DRIVEWAY (INTERNAL AND EXTERNAL) IN ACCORDANCE WITH AS/NZS 2890.1:2004 OFF STREET CAR PARKING CODE.