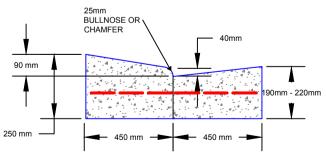

LAYBACK DETAILS



## NOTES:

- 1. WHERE THE FOOTPATH MEETS THE DRIVEWAY. THE CROSS-FALL SHALL BE A MININUM 0.5% AND MAXIMUM 2.5%. GRADED TOWARDS THE ROAD.
- 2. WHERE THE FOOTPATH MEETS THE DRIVEWAY AND CHANGES IN GRADIENT. DUMMY JOINTS ARE TO BE PROVIDED. SAWN JOINTS WILL NOT BE ACCEPTABLE.
- 3. RESIDENTIAL DRIVEWAYS- 125 mm THICKNESS. 32 MPa (MINIMUM) COMPRESSIVE STRENGTH AT 28 DAYS WITH SL72 MESH PLACED CENTRALLY AS PER SPECIFICATION.
- 4. INDUSTRIAL AND COMMERCIAL DRIVEWAYS 200 mm THICKNESS, 32 MPa (MINIMUM) COMPRESSIVE STRENGTH AT 28 DAYS WITH TWO LAYERS SL72 MESH PLACED AS PER SPECIFICATION.
- 5. RESIDENTIAL FLAT BUILDING DRIVEWAYS 150 mm THICKNESS. 32 MPa (MINIMUM) COMPRESSIVE STRENGTH AT 28 DAYS WITH SL72 MESH PLACED CENTRALLY AS PER SPECIFICATION.
- 6. MATERIAL DRIVEWAYS SHALL A