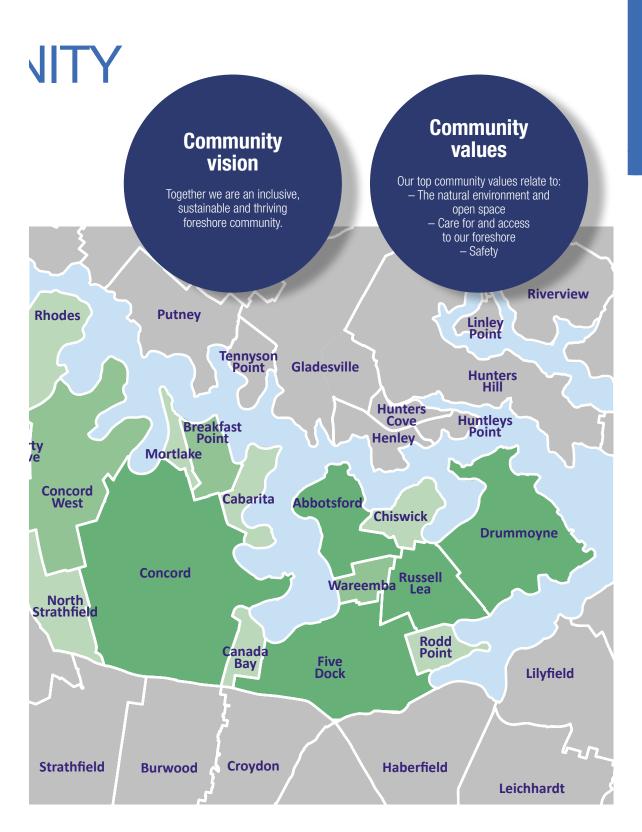

### **Top community values**

- 1. The natural environment and open space
- 2. Care for and access to our foreshore
- 3. Community safety.