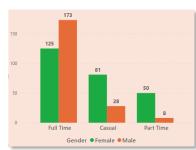

Plan snapshot taken in June 2018. There has been a steady decrease in headcount since 2018. This decrease in employee headcount is primarily due to administrative clean-ups of the casual pool and fluctuating numbers of fixed term employees. This is offset by the steady increase in permanent employee numbers since 2018.

As of 16 November 2021, Council employs a Full-Time Equivalent (FTE) of 336.1 across a diverse range of occupations and employment types. Even though headcount has fallen since 2018, the FTE has fluctuated.

Note these figures do not include vacancies at the time the snapshots were taken. They represent positions that were filled by employees on the day of the snapshot.



Document Set ID: 7601126 Version: 1, Version Date: 12/04/2022

7



#### Headcount and gender mix







Council's gender mix (excluding casuals) is 182 (50.4%) Male and 179 (45%) Female. This is a change since June 2018 which had a gender mix (excluding casuals) of 55% Male and 45% Female.

Council's gender mix (including casuals) of 45% male and 55% female is on par with the Australian LGA average of 47% male and 53% female. With Council this is reflective of the high number of casual opportunities available which are traditionally filled by females rather than males.

| LGA Average | Male | Female |
|-------------|------|--------|
| Australia   | 47%  | 53%    |
| NSW         | 53%  | 47%    |

Whilst in general employee gender mix numbers of local government are close to an even split between men and women, there are large differences in gender distribution across employment type and