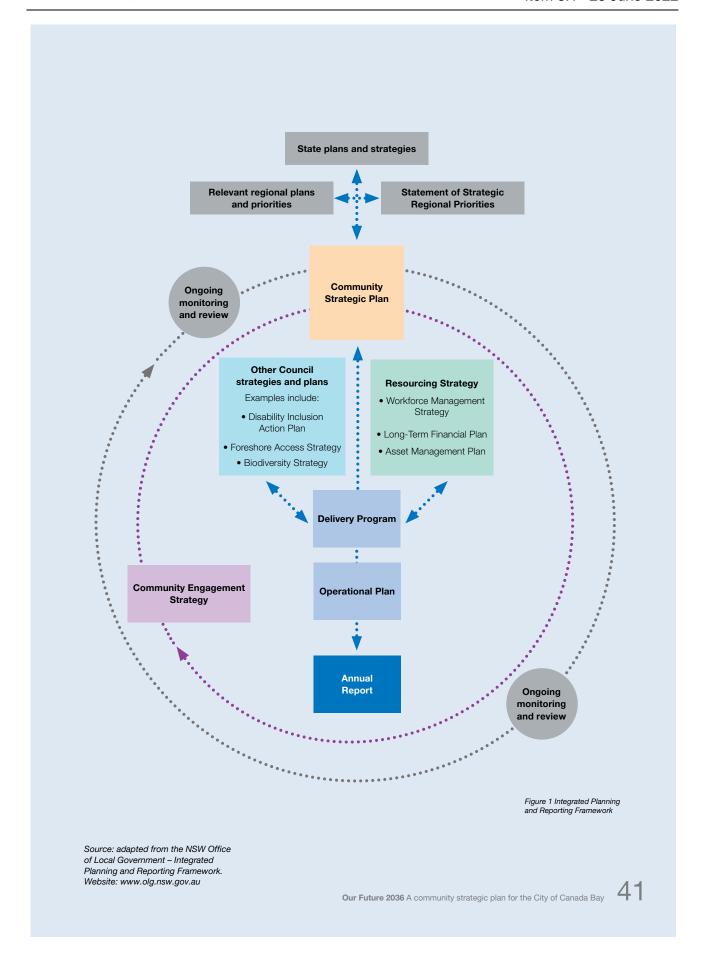

# Integrated planning and reporting

The Integrated Planning and Reporting (IP&R) framework is a series of interrelated plans and strategies that together steer Council's strategic and organisational planning, resourcing, reporting and community engagement.

The Community Strategic Plan sits atop the framework. Its purpose is to identify the community's priorities and aspirations for the long-term future and identify strategies for achieving these goals.

It guides all remaining strategies and plans and is prepared with and on behalf of our community. The following key elements shape Our Future 2036: