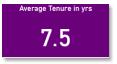

s aged 50+ are in health care services, hospitality, labouring, and machine operating areas. The types of occupation areas which require a higher vigilance in maintaining physical wellbeing, in order to minimise any increase in workplace injuries.

#### Years of service

Years of service (tenure) can assist in targeting interventions such as career transition and knowledge management programs for workers as the plan to leave.

As of November 2021, Council's average length of service for employees is 7.5 years of service.

As of November 2021, 47% of employees have been with Council for more than 5 years.

24% of employees are relatively new to the organisation with tenure less than 2 years.

Also, of note is 27% (around 1 in 4) employees have remained with Council for more than 10 years.





#### **Turnover**

Council has experienced a relatively stable number of permanent and fixed term employees voluntarily resigning since a high of 16.3% in 2018 financial year. The turnover rate for November 2021 is 11.3%.

Document Set ID: 7601126 Version: 1. Version Date: 12/04/2022

11





●2018 ●2019 ●2020 ●2021

There are benefits for lowering voluntary permanent turnover rates, such as a reduction in significant costs involved in finding and hiring new replacement employees and lost time spent on orientating and training the new employees to be familiar with Council's processes and practices.

Exiting employees are generally considered a loss of experience, skills and capabilities and corporate knowledge balanced with a need for a level of renewal and refreshment of capability wi