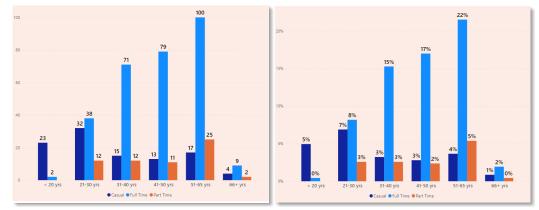

ument Set ID: 7601117 Version: 2, Version Date: 13/04/2022



Council has strengthened gender balance in leadership roles, with a 50%/50% male to female ratio in the Executive Team and 51%/49% in combined management roles. This is above the national averages of female representation of 28% and 43% respectively.

| Leadership level                   | Female | Male |
|------------------------------------|--------|------|
| General Manager / Directors        | 2      | 2    |
| Managers                           | 7      | 10   |
| Operations Managers / Coordinators | 9      | 7    |

#### Age profile

Council's workforce age profile demonstrates an ongoing challenge of an aging workforce, with the average employee age of 45.1 years (excluding casuals) and 34% of staff over 50 years old.





While this is significantly better than the Australian local government average of 41% of staff over 50 years old, the Council's workforce age profile contrasts with the community's population profile. In the City of Canada Bay, 24% of working aged people (20 to 65 years old) are between 50 and 65 years compared with 31% of the Council's workforce. Similarly, 24% of the working age population of the City of Canada Bay is between 20 and 30 years compared with 18% of Council's workforce (nearly half of this is casual staff). Canada Bay's current FTE to resident service ratio is 1:287, indicating a very lean establishment as compared to other councils.

With almost a third of Council's workforce over the age of 50, there is also a risk to Council of loss of valuable corporate knowledge as t