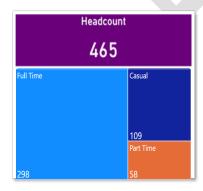

oved from the equation
- New specialisation skills required in project management
- Average salaries have increased, and there is a widening gap between the higher and lower paid staff
- Around 70% of employees are at the top step of their respective grades
- The workforce engagement score has improved, there is better communications from the leadership team
- Increase in higher duties payments due to secondments and internal promotions
- There has been an increase in market-based salary payments and arrangements which sit outside the
  grades and steps of Council's salary system.
- There has been an increase in employing labour hire employees through external agencies due to difficulties in sourcing suitably qualified candidates or urgency to fill vacancies as they arise.

### Headcount



Headcount is the total number of employees currently employed by Council

As of 16 November 2021, Council remains a medium sized Council, employing a total of 465 employees (headcount) across a diverse range of occupations and employment types.

#### Headcount and Employment Type

Employment type is the grouping of hours worked. This is normally broken up into Full Time, Part Time and Casual.



This data is useful for understanding the mix of the workforce in relation

Document Set ID: 7601126 Version: 1, Version Date: 12/04/2022

6



to types of employment conditions and arrangements that the business areas and People & Culture are required to manage throughout their entire employment lifecycle.

As of 16 November 2021, Council employed **299** (64%) Full Time, **62** (13%) Part Time