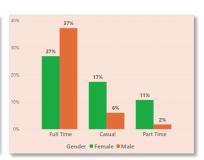

lan snapshot taken in June 2018. There has been a steady decrease in headcount since 2018. This decrease in employee headcount is primarily due to administrative clean-ups of the casual pool and fluctuating numbers of fixed term employees. This is offset by the steady increase in permanent employee numbers since 2018.

As of 16 November 2021, Council employs a Full-Time Equivalent (FTE) of 336.1 across a diverse range of occupations and employment types. Even though headcount has fallen since 2018, the FTE has fluctuated.

Note these figures do not include vacancies at the time the snapshots were taken. They represent positions that were filled by employees on the day of the snapshot.



Document Set ID: 7601126 Version: 1, Version Date: 12/04/2022

7



#### Headcount and gender mix







Council's gender mix (excluding casuals) is 182 (50.4%) Male and 179 (45%) Female. This is a change since June 2018 which had a gender mix (excluding casuals) of 55% Male and 45% Female.

Council's gender mix (including casuals) of 45% male and 55% female is on par with the Australian LGA average of 47% male and 53% female. With Council this is reflective of the high number of casual opportunities available which are traditionally filled by females rather than males.

| LGA Average | Male | Female |
|-------------|------|--------|
| Australia   | 47%  | 53%    |
| NSW         | 53%  | 47%    |

Whilst in general employee gender mix numbers of local government are close to an even split between men and women, there are large differences in gender distribution across employment type and oc