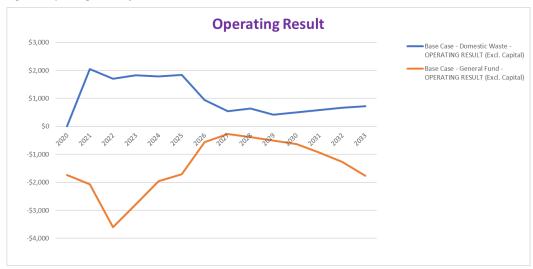

#### Meeting our community needs

With a growing population comes an increasing demand for more services, facilities, and assets to service our growing community.

We need to ensure that everyone in our expanding community has access to services and facilities and that they are provided to the standard that is either expected or desired by our community. To achieve this, it may be necessary for Council to identify and pursue funding sources to meet the additional costs incurred through implementation of actions to satisfy such expectations and desires. A Special Rate Variation is an option Council will consider in ensuring financial sustainability over the longer term.