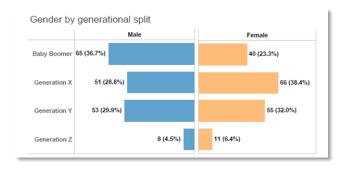

ng gender equity.

Workplace flexibility is a key enabler of gender equality and can include job redesign, hours of work and job location. Workplace flexibility benefits all employees.

#### Age profile

The age profile of the workforce can help inform decision making going forward. It needs to be an ongoing process and a source of information for continual improvement.

The local government workforce across

Australia is ageing and, on average, is older compared with other government and industry sectors.



As of November 2021, the average age for Council employees (excluding casuals) is 45.1 years old. The average age decreases to 42.8 years old if casuals are included.

Document Set ID: 7601126 Version: 1. Version Date: 12/04/2022

9



#### Age group by gender and generational split



PWC Local Government Performance Excellence Program FY21

The highest age bracket is males between the ages of 51-65 years of age there are more females in the age brackets for 31 to 50 years.



#### Workers over 50 years of age

Even though Council's figure for the over 50 age group (34%) is somewhat less than the LGA Australian wide average (41%), it still equates to around a third of Council's workforce and suggests a continued reliance on mature aged workers for some time.

In today's workforce, it is also predicted that 80% of baby boomers expect to keep working in some capacity beyond the age of 65 for social and monetary reasons (Commonwealth of Australia, 2005).

'It is important for councils to introduce healthy lifestyles and wellbeing programs as a positive step towards impro