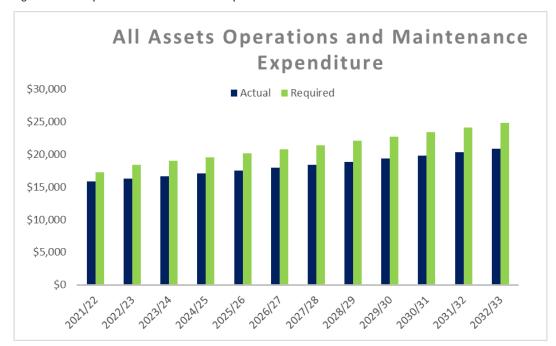

9  | 45,486  | 46,651  | 47,845  | 49,069  | 50,323  | 51,609  |
| Gap                   | Maintenance Gap                       | -1,415  | -2,145  | -2,311  | -2,482  | -2,657  | -2,836  | -3,020  | -3,208  | -3,401  | -3,599  | -3,802  | -4,010  |
|                       | Renewals Gap                          | 0       | 1,120   | 285     | 256     | -1,120  | -1,312  | -1,819  | -3,277  | -3,449  | -3,625  | -3,805  | -3,990  |
|                       | Overall (GAP)                         | -1,415  | -1,025  | -2,026  | -2,226  | -3,777  | -4,148  | -4,838  | -6,485  | -6,850  | -7,224  | -7,607  | -8,000  |

© Morrison Low Document Set ID: 7601173 Version: 1, Version Date: 12/04/2022





Figure 2 Asset renewal expenditure



Figure 3 Asset operational and maintenance expenditure



© Morrison Low Document Set ID: 7601173 Version: 1, Version Date: 12/04/2022





### 7.1 Financial Ratios

Figure 4 Asset renewals and maintenance ratios



Figure 5 Asset backlog ratio



© Morrison Low Document Set ID: 7601173 Version: 1, Version Date: 12/04/2022





# **8** Risk Management

Risk Management is defined in AS/NZS 4360:2004 as: "the culture, processes and structures that are directed towards realising potential opportunities whilst managing adverse effects".

A high level risk assessment process to identify risks and to outline a plan to address the risks relating to assets was undertaken. The risk assessment process was carried out generally in accordance with Australian Standard for Risk Management AS/NZS 4360:2004.

| Likelihood     | Consequences  |        |