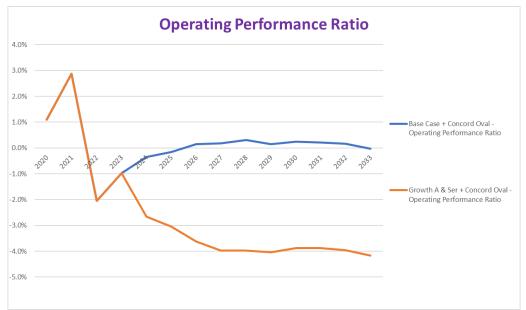

he situation, as it is eroding the strong cash position to fund asset renewals and increase in service levels and resources. This is not a sustainable strategy over the longer term, eventually Council will run out of cash under this approach, albeit in more than ten years' time.

Council would need to further evaluate any proposed changes in service and asset spend under scenario two, to determine if it should engage the community with any changes that are a priority for Council.

#### 8. SCENARIO COMPARISON

The following charts show some of the key ratios and measures to demonstrate the differences in financial sustainability in the two scenarios presented. Refer to each scenario for an explanation of the material differences incorporated in each.

Figure 8: Operating performance ratio



Owner: Corporate Services - Finance Last revised: 12/04/2022

Document Set ID: 7600958 Version: 1, Version Date: 12/04/2022



Figure 9: Closing cash balance



Please note that units are in thousands.

Owner: Corporate Services - Finance Last revised: 12/04/2022

Document Set ID: 7600958 Version: 1, Version Date: 12/04/2022 Page 26 of 35



## 9. FINANCIAL STATEMENTS AND KEY PERFORMANCE INDICATORS

#### 9.1 Base case

#### **OPERATING STATEMENT**

|                                                  | Nominal Year | 2020      | 2021      | 2022      | 2023      | 2024      | 2025      | 2026      | 2027      | 2028      | 2029      | 2030      | 2031      | 2032      | 2033      |
|--------------------------------------------------|--------------|-----------|-----------|-----------|------