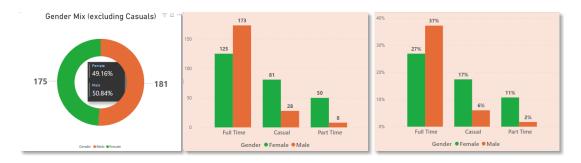

hot of current workforce**

#### **Head count**

At the end of 2021, the City of Canada Bay Council employed 465 people, two-thirds were full time, almost a quarter were casuals, and the remainder were part-time. This represented 336.1 full time equivalent (FTE) staff.







While Council's FTE has remained relatively consistent over the past four years, head count has reduced. This has largely been the result of cleansing casual employment registers of staff who were no longer working for Council.

#### **Gender profile**

Men and women are equally represented in Council within the permanent and fixed term employment types, However, when casual head count is included, women represent 55% of Council's workforce. This is in line with the national averages for the local government sector.



10 Document Set ID: 7601117 Version: 2, Version Date: 13/04/2022



Council has strengthened gender balance in leadership roles, with a 50%/50% male to female ratio in the Executive Team and 51%/49% in combined management roles. This is above the national averages of female representation of 28% and 43% respectively.

| Leadership level                   | Female | Male |
|------------------------------------|--------|------|
| General Manager / Directors        | 2      | 2    |
| Managers                           | 7      | 10   |
| Operations Managers / Coordinators | 9      | 7    |

#### Age profile

Council's workforce age profile demonstrates an ongoing challenge of an aging workforce, with the average employee age of 45.1 years (excluding casuals) and 34% of staff over 50 years