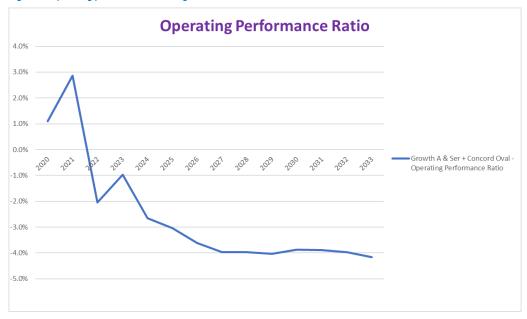

#### Meeting our community needs

With a growing population comes an increasing demand for more services, facilities, and assets to service our growing community.

We need to ensure that everyone in our expanding community has access to services and facilities and that they are provided to the standard that is either expected or desired by our community. To achieve this, it may be necessary for Council to identify and pursue funding sources to meet the additional costs incurred through implementation of actions to satisfy such expectations and desires. A Special Rate Variation is an option Council will consider in ensuring financial sustainability over the longer term.