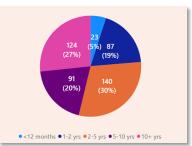

aged 50+ are in health care services, hospitality, labouring, and machine operating areas. The types of occupation areas which require a higher vigilance in maintaining physical wellbeing, in order to minimise any increase in workplace injuries.

#### Years of service

Years of service (tenure) can assist in targeting interventions such as career transition and knowledge management programs for workers as the plan to leave.

As of November 2021, Council's average length of service for employees is 7.5 years of service.

As of November 2021, 47% of employees have been with Council for more than 5 years.

24% of employees are relatively new to the organisation with tenure less than 2 years.

Also, of note is 27% (around 1 in 4) employees have remained with Council for more than 10 years.





#### **Turnover**

Council has experienced a relatively stable number of permanent and fixed term employees voluntarily resigning since a high of 16.3% in 2018 financial year. The turnover rate for November 2021 is 11.3%.

Document Set ID: 7601126 Version: 1. Version Date: 12/04/2022

11





●2018 ●2019 ●2020 ●2021

There are benefits for lowering voluntary permanent turnover rates, such as a reduction in significant costs involved in finding and hiring new replacement employees and lost time spent on orientating and training the new employees to be familiar with Council's processes and practices.

Exiting employees are generally considered a loss of experience, skills and capabilities and corporate knowledge balanced with a need for a level of renewal and refreshment of capability with