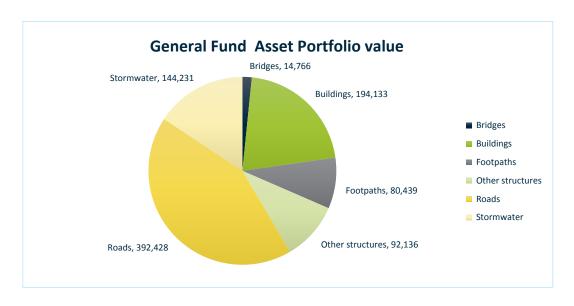

d' maturity                                                                                                                                        | Improved financial and asset management capacity within Council                                          |
| 8  | Report annually to Council on development and implementation of Asset Management Strategy and Plan and Long Term Financial Plans                                                                                                                                                                    | Oversight of resource allocation and performance                                                         |

© Morrison Low Document Set ID: 7601173 Version: 1, Version Date: 12/04/2022

ocument Set ID: 7601173





# 1.7 Performance Overview



| Infrastructure Ratios                   | Actual 2020/21 | Estimated 2030/31 | Funding gap   |            |
|-----------------------------------------|----------------|-------------------|---------------|------------|
| Infrastructure Renewals ratio           | 76.89%         | 80.57%            | Yr 1          | \$0        |
|                                         |                |                   | 5 Yr Average  | \$108      |
|                                         |                |                   | 10 Yr Average | (-\$1,294) |
| Infrastructure Backlog Ratio            | 2.33%          | 1.83%             | Yr 1          | (-\$674)   |
|                                         |                |                   | 5 Yr Average  | \$0        |
|