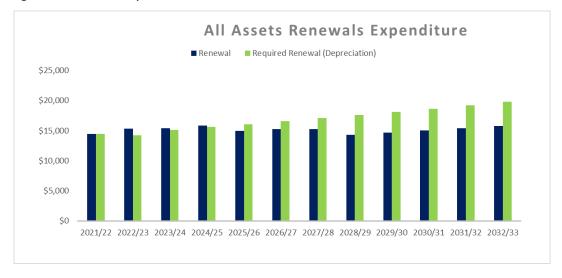

| 89,575  | 75,720  | 41,106  | 42,159  | 43,241  | 44,349  | 45,486  | 46,651  | 47,845  | 49,069  | 50,323  | 51,609  |
| Gap                   | Maintenance Gap                       | -1,415  | -2,145  | -2,311  | -2,482  | -2,657  | -2,836  | -3,020  | -3,208  | -3,401  | -3,599  | -3,802  | -4,010  |
|                       | Renewals Gap                          | 0       | 1,120   | 285     | 256     | -1,120  | -1,312  | -1,819  | -3,277  | -3,449  | -3,625  | -3,805  | -3,990  |
|                       | Overall (GAP)                         | -1,415  | -1,025  | -2,026  | -2,226  | -3,777  | -4,148  | -4,838  | -6,485  | -6,850  | -7,224  | -7,607  | -8,000  |

© Morrison Low Document Set ID: 7601173 Version: 1, Version Date: 12/04/2022





Figure 2 Asset renewal expenditure



Figure 3 Asset operational and maintenance expenditure



© Morrison Low Document Set ID: 7601173 Version: 1, Version Date: 12/04/2022





### 7.1 Financial Ratios

Figure 4 Asset renewals and maintenance ratios



Figure 5 Asset backlog ratio



© Morrison Low Document Set ID: 7601173 Version: 1, Version Date: 12/04/2022





# **8** Risk Management

Risk Management is defined in AS/NZS 4360:2004 as: "the culture, processes and structures that are directed towards realising potential opportunities whilst managing adverse effects".

A high level risk assessment process to identify risks and to outline a plan to address the risks relating to assets was undertaken. The risk assessment process was carried out generally in accordance with Australian Standard for Risk Management AS/NZS 4360: