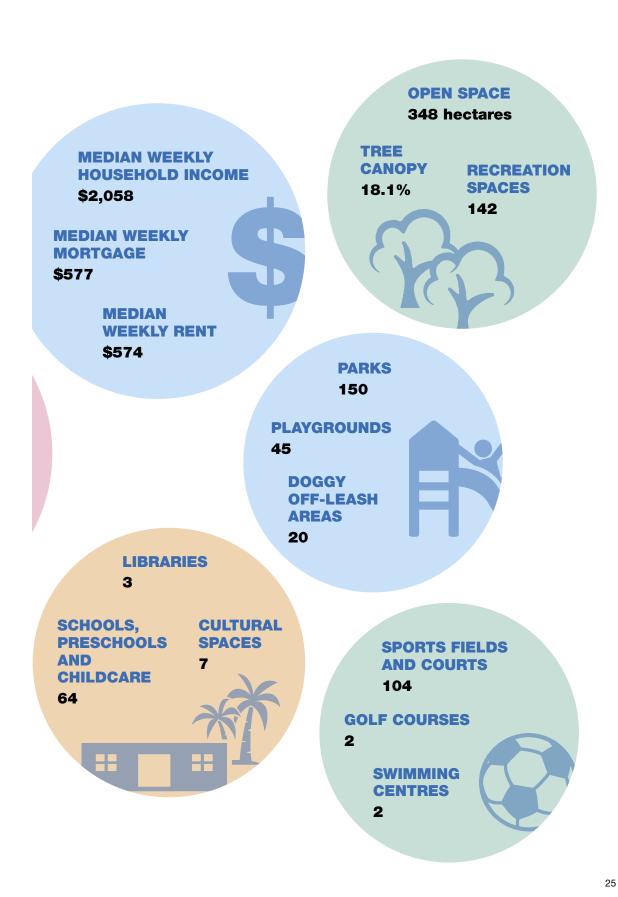

### **Our City**

The City of Canada Bay has a land area of 19.9km<sup>2</sup> and an estimated population of 97,022 living in the local government area's 17 suburbs.

Our area boasts 36 kilometres of Parramatta River foreshore and is a beacon to locals and visitors who flock to enjoy its more than 300 open green recreation spaces and 348 hectares of open space.

### CITY AND COMMUNITY

Wangal clan of the Eora nation

**BORN OVERSEAS** 

SPEAK A
LANGUAGE
OTHER THAN
ENGLISH AT

HOME

36 years

#### **OPEN SPACES**

### PARKS AND PLAYGROUNDS

22

#### **EMPLOYMENT**

POPULATION EMPLOYED FULL TIME 64%

LARGEST INDUSTRY EMPLOYER

Health care/social assistance

MEDIAN WEEKLY HOUSEHOLD INCOME

\$2,058

#### **LEARNING**

7
CULTURAL SPACES

SCHOOLS, PRESCHOOLS AND CHILDCARE

#### HOUSING

#### **SPORTING**

sports fields and courts 104

SWIMMING CENTRES

23

Our Future 2036 A community strategic plan for the City of Canada Bay