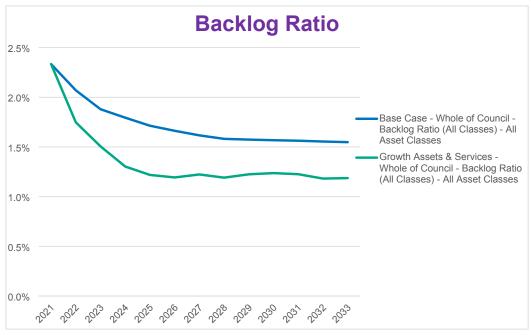

asset renewal ratio spikes in the first year with significant investment in renewals to bring assets in an unsatisfactory condition back into satisfactory. In the growth scenario, asset renewal rates drop marginally below the base case, as the additional \$56 million spent on assets in the growth scenario mostly in utilised in the first five years.

This ratio is a key indicator of financial sustainability. It indicates whether a council is spending enough on asset renewals to maintain its assets in their current condition. The target ratio is 100% and a ratio in the range of 90% to 100% is considered to be acceptable.

Owner: Corporate Services - Finance Last revised: 12/04/2022

Document Set ID: 7600958 Version: 1, Version Date: 12/04/2022 Page 15 of 35



Figure 2: Asset backlog ratio



The base case takes a specific approach to deliver fit for purpose assets by developing the asset renewal program totalling \$167.2 million over the ten years. As a result, the backlog ratio reduces from 2.1% in 2021/22 to 1.6% in 2032/33. The growth scenario allocates \$56 million more to renewal expenditure and spends this in the first years of the forecast, which results in a small improvement in the backlog ratio, reducing to 1.2% by 2032/33.

### 4.15 Workforce Plan

Scenarios one and two both maintain Council's workforce costs at current levels. However, the growth scenario includes increasing operating costs for additional services or assets, it does not presume the form these additional costs would take. That is, whether they are increases in employed staff to provide new service