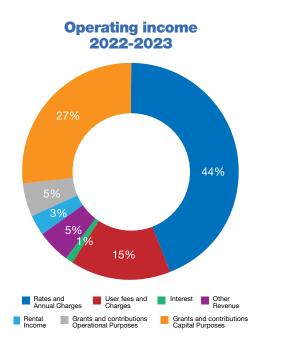

7,679,000         |
| Other expenses                                            | 5,656,336          | 5,771,000          | 5,898,000          | 6,034,000          |
| Net loss from disposal of assets                          | 0                  |                    |                    |                    |
| Total operating expenditure                               | 101,272,650        | 102,113,000        | 105,582,000        | 110,284,000        |
| Surplus/(deficit) from continuing operations              | 37,401,564         | 18,572,655         | 11,084,000         | 19,756,000         |
| Surplus/(deficit) before capital grants and contributions | (804,584)          | (168,000)          | 128,000            | 379,000            |

### **Proposed borrowings for 2022-2023**

Nil.





88



## **Combined budget summary 2022–23**

### **Business units**

General Manager

 Media and Communications People and Culture

| General Manager's unit                        | Forecast 2022-2023 | Forecast 2023-2024 | Forecast 2024-2025 | Forecast 2025-2026 |
|-----------------------------------------------|--------------------|--------------------|--------------------|--------------------|
| Income from continuing operations             |                    |                    |                    |                    |
| Rates and annual charges                      | 0                  | 0                  | 0                  | 0                  |
| User fees and charges                         | 0                  | 0                  | 0                  | 0