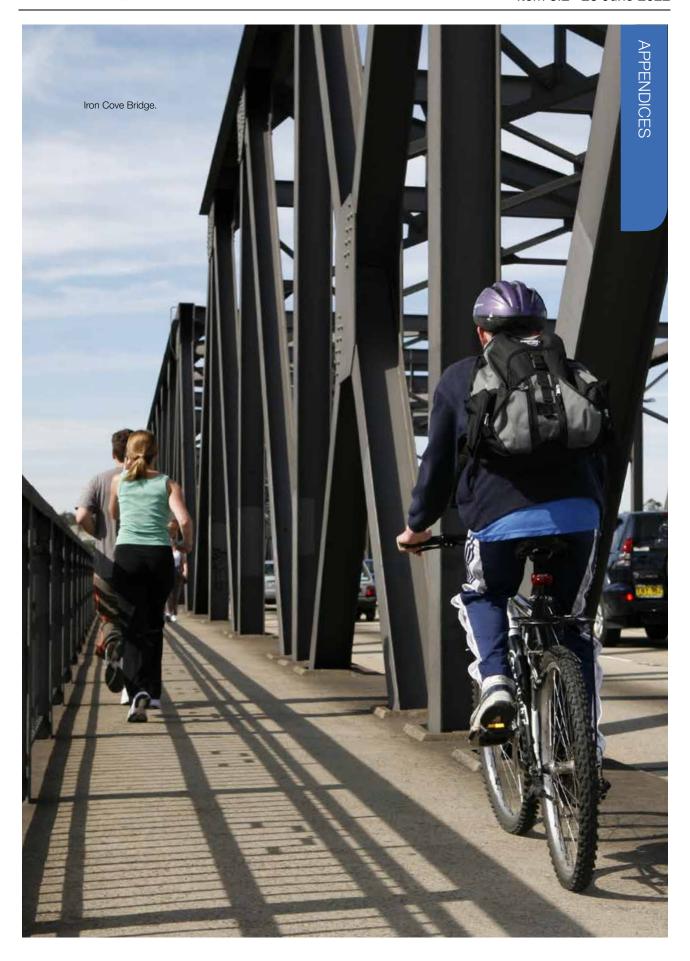

#### Traffic and transport

We need to advocate for improved public transport in the area to support our community.

To address congestion issues, more people need to be able to walk, cycle and use public transport to get around, and traffic and parking needs to be well managed.

The community believes that Council should be strong advocates for improved public transport to meet the needs of the growing population and promote alternate modes of transportation by improving cycle and pedestrian paths.