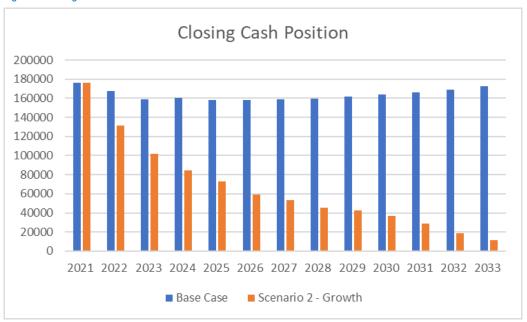

ver the longer term, eventually Council will run out of cash under this approach, albeit in more than ten years' time.

Council would need to further evaluate any proposed changes in service and asset spend under scenario two, to determine if it should engage the community with any changes that are a priority for Council.

#### 8. SCENARIO COMPARISON

The following charts show some of the key ratios and measures to demonstrate the differences in financial sustainability in the two scenarios presented. Refer to each scenario for an explanation of the material differences incorporated in each.

Figure 8: Operating performance ratio



Owner: Corporate Services - Finance Last revised: 12/04/2022

Document Set ID: 7600958 Version: 1, Version Date: 12/04/2022



Figure 9: Closing cash balance



Please note that units are in thousands.

Owner: Corporate Services - Finance Last revised: 12/04/2022

Document Set ID: 7600958 Version: 1, Version Date: 12/04/2022 Page 26 of 35



## 9. FINANCIAL STATEMENTS AND KEY PERFORMANCE INDICATORS

#### 9.1 Base case

#### **OPERATING STATEMENT**

|                                                  | Nominal Year | 2020      | 2021      | 2022      | 2023      | 2024      | 2025      | 2026      | 2027      | 2028      | 2029      | 2030      | 2031      | 2032      | 2033      |
|--------------------------------------------------|--------------|-----------|-----------|-----------|-----------|-----------|-----------|-----------|-----------|-----------|-----------|-----------|-----------|-----------|-----------|
|