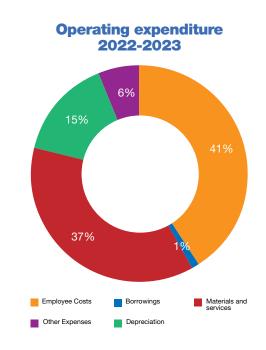

679,000         |
| Other expenses                                            | 5,656,336          | 5,771,000          | 5,898,000          | 6,034,000          |
| Net loss from disposal of assets                          | 0                  |                    |                    |                    |
| Total operating expenditure                               | 101,272,650        | 102,113,000        | 105,582,000        | 110,284,000        |
| Surplus/(deficit) from continuing operations              | 37,401,564         | 18,572,655         | 11,084,000         | 19,756,000         |
| Surplus/(deficit) before capital grants and contributions | (804,584)          | (168,000)          | 128,000            | 379,000            |

### **Proposed borrowings for 2022-2023**

Nil.





88



## **Combined budget summary 2022–23**

### **Business units**

General Manager

 Media and Communications People and Culture

| General Manager's unit                        | Forecast 2022-2023 | Forecast 2023-2024 | Forecast 2024-2025 | Forecast 2025-2026 |
|-----------------------------------------------|--------------------|--------------------|--------------------|--------------------|
| Income from continuing operations             |                    |                    |                    |                    |
| Rates and annual charges                      | 0                  | 0                  | 0                  | 0                  |
| User fees and charges                         | 0                  | 0                  | 0                  | 0