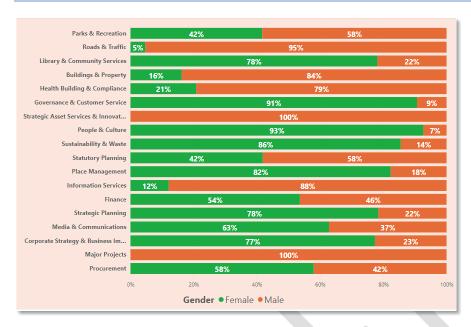

|

As of November 2021, Council's female participation rate in senior leadership roles is an even 50/50 split. This is above the National figures for Directors / Executive which sit around the 25-30% range, whilst The LG Victoria has 34% female Directors.

The combined female participation rates for Managers and Operation Managers/Coordinators are also evenly split 16 female/17 male. This is above the average national figure of 43%.

#### Gender balance by occupation group

According to the Profile of the Australian Local Government Workforce 2015 Report there remains a significant difference in the number of men and women employed in local government according to the occupation category streams in which they are employed.

Document Set ID: 7601126 Version: 1. Version Date: 12/04/2022





#### Gender by Department

Within Council as of November 2021:

Males dominate the Roads & Traffic, Health Building & Compliance, Asset & Major Project Management, and Information Services areas.

Females continue to dominate the Library & Community Services, Governance & Customer Services, People & Culture,

Sustainability & Waste, Corporate Strategy & Business Improvement & Strategic Planning.

Victoria's local government sector actively promotes informal and formal education and programs that focus on awareness raising around gender equality. A mix of informal and formal training can be successful in exposing all staff to the underlying factors and impacts of gender inequality. Ensuring recruitment panel members are trained in gender equity and unconscious bias can further assist in e