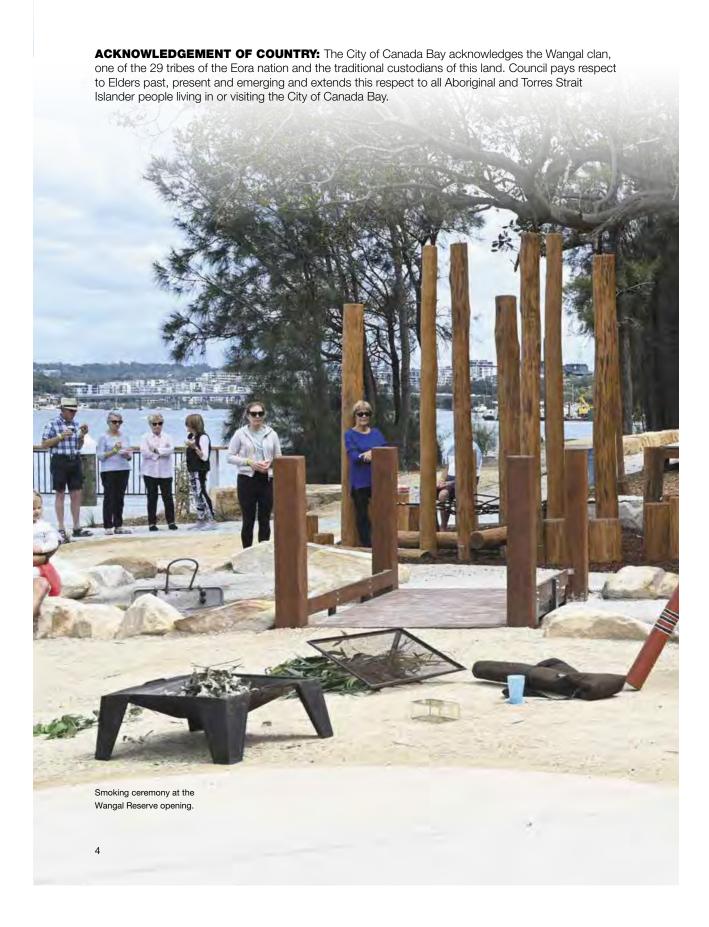

## ACKNOWLEDGEMENT OF COUNTRY:

The City of Canada Bay acknowledges the Wangal clan, one of the 29 tribes of the Eora nation and the traditional custodians of this land.

Council pays respect to Elders past, present and emerging and extends this respect to all Aboriginal and Torres Strait Islander people living in or visiting the City of Canada Bay.

The Wangal people hold a deep connection to the land and landscape of the City of Canada Bay. The bushlands and foreshore areas were their lands, their home and part of the territory they were responsible for.

Traditionally, the lives of the Wangal people were strongly focused around the harbour and its foreshore. The local area of Hen and Chicken Bay was traditionally a major meeting place for Aboriginal people from Port Jackson and the wider Sydney region.

The Parramatta River provided a place for traditional food gathering and the Wangal people also hunted animals, harvested plants and gathered raw materials in the local area

Today, some Aboriginal people living in the area may still have ties to the Wangal people and the Eora nation, while others in the City are likely to have ties with other parts of NSW and Australia.