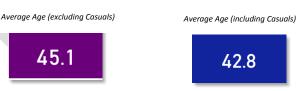

raising around gender equality. A mix of informal and formal training can be successful in exposing all staff to the underlying factors and impacts of gender inequality. Ensuring recruitment panel members are trained in gender equity and unconscious bias can further assist in establishing gender equity.

Workplace flexibility is a key enabler of gender equality and can include job redesign, hours of work and job location. Workplace flexibility benefits all employees.

#### Age profile

The age profile of the workforce can help inform decision making going forward. It needs to be an ongoing process and a source of information for continual improvement.

The local government workforce across

Australia is ageing and, on average, is older compared with other government and industry sectors.



As of November 2021, the average age for Council employees (excluding casuals) is 45.1 years old. The average age decreases to 42.8 years old if casuals are included.

Document Set ID: 7601126 Version: 1. Version Date: 12/04/2022

9



#### Age group by gender and generational split



PWC Local Government Performance Excellence Program FY21

The highest age bracket is males between the ages of 51-65 years of age there are more females in the age brackets for 31 to 50 years.



#### Workers over 50 years of age

Even though Council's figure for the over 50 age group (34%) is somewhat less than the LGA Australian wide average (41%), it still equates to around a third of Council's workforce and suggests a continued reliance on mature aged workers for some time.

In today's workforce, it is