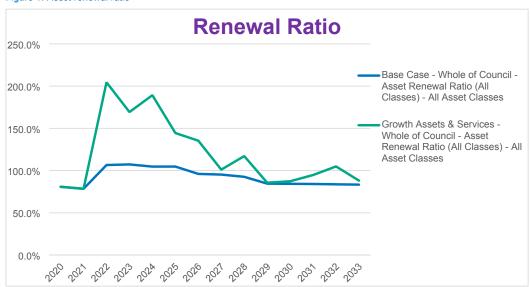

88,460,000                 | \$1,784,000         |
| Parks, Recreation and<br>Other | \$71,292,000         | \$53,050,000                 | \$1,063,000         |
| Buildings                      | \$194,133,000        | \$134,723,000                | \$2,210,000         |
| Marine                         | \$92,136,000         | \$55,055,000                 | \$1,950,000         |
| Non- Infrastructure<br>Assets  | \$1,161,925,000      | \$1,149,025,000              | \$1,938,000         |
| Total                          | \$2,151,383,000      | \$1,832,489,000              | \$14,520,000        |

The following two graphs shows Council's asset renewal ratio and backlog rations, two critical asset performance ratios, for each of the two scenarios modelled.

Figure 1: Asset renewal ratio



In the growth scenario, the asset renewal ratio spikes in the first year with significant investment in renewals to bring assets in an unsatisfactory condition back into satisfactory. In the growth scenario, asset renewal rates drop marginally below the base case, as the additional \$56 million spent on assets in the growth scenario mostly in utilised in the first five years.

This ratio is a key indicator of financial sustainability. It indicates whether a council is spending enough on asset renewals to maintain its assets in their current condition. The target ratio is 100% and a ratio in the range of 90% to 100% is considered to be acceptable.

Owner: Corporate Services - Finance Last revised: 12/04/2022

Document Set ID: 7600958 Version: 1, Version Date: 12/04/2022 Page 15 of 35



F