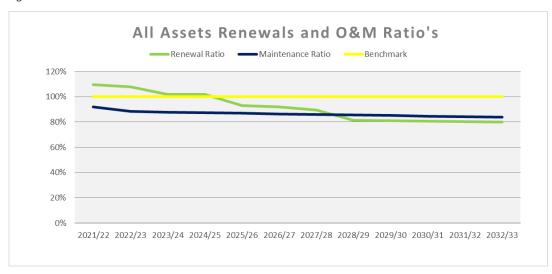

| -2,482  | -2,657  | -2,836  | -3,020  | -3,208  | -3,401  | -3,599  | -3,802  | -4,010  |
|                       | Renewals Gap                          | 0       | 1,120   | 285     | 256     | -1,120  | -1,312  | -1,819  | -3,277  | -3,449  | -3,625  | -3,805  | -3,990  |
|                       | Overall (GAP)                         | -1,415  | -1,025  | -2,026  | -2,226  | -3,777  | -4,148  | -4,838  | -6,485  | -6,850  | -7,224  | -7,607  | -8,000  |

© Morrison Low Document Set ID: 7601173 Version: 1, Version Date: 12/04/2022





Figure 2 Asset renewal expenditure



Figure 3 Asset operational and maintenance expenditure



© Morrison Low Document Set ID: 7601173 Version: 1, Version Date: 12/04/2022





### 7.1 Financial Ratios

Figure 4 Asset renewals and maintenance ratios



Figure 5 Asset backlog ratio



© Morrison Low Document Set ID: 7601173 Version: 1, Version Date: 12/04/2022





# **8** Risk Management

Risk Management is defined in AS/NZS 4360:2004 as: "the culture, processes and structures that are directed towards realising potential opportunities whilst managing adverse effects".

A high level risk assessment process to identify risks and to outline a plan to address the risks relating to assets was undertaken. The risk assessment process was carried out generally in accordance with Australian Standard for Risk Management AS/NZS 4360:2004.

| Likelihood     | Consequences  |        |          |         |              |  |  |
|----------------|---------------|--------|----------|---------|--------------|--|--|
| Likelinood     | Insignificant | Mi