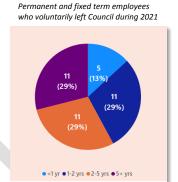

t time spent on orientating and training the new employees to be familiar with Council's processes and practices.

Exiting employees are generally considered a loss of experience, skills and capabilities and corporate knowledge balanced with a need for a level of renewal and refreshment of capability within a team.

#### Terminations by length of service

Of the 38 permanent and fixed term employees who voluntarily left Council during 2021, 5 had been with Council for less than 1 year (13%). This is a significant reduction in the number of employees leaving in their first year of service since 2018 which saw a first-year turnover rate of around 23%.

This is likely due to the targeted programs put in place for onboarding new starters and improvements in ongoing communication and support.



However, the first year voluntary permanent and fixed term turnover rate can still be improved upon as an employee is not considered to be fully productive for many months following on-boarding. A high turnover in the first year of employment is considered costly in terms of time and money.

#### New starters by age group and employee status



For the period 01 January 2021 to 16 November 2021 the New Starter graph shows the relationship for the new hires and age cohorts by employment status.

During 2021 permanent hires were the main employee type on boarded.

With the 31 to 40 years age

group the highest with 9 permanent new hires, followed closely by the 21-30 years age group with 6 new hires. The graph also highlights that there were also permanent new starters at the under 20 year