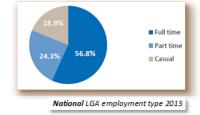

ue to secondments and internal promotions
- There has been an increase in market-based salary payments and arrangements which sit outside the
  grades and steps of Council's salary system.
- There has been an increase in employing labour hire employees through external agencies due to difficulties in sourcing suitably qualified candidates or urgency to fill vacancies as they arise.

### Headcount



Headcount is the total number of employees currently employed by Council

As of 16 November 2021, Council remains a medium sized Council, employing a total of 465 employees (headcount) across a diverse range of occupations and employment types.

#### Headcount and Employment Type

Employment type is the grouping of hours worked. This is normally broken up into Full Time, Part Time and Casual.



This data is useful for understanding the mix of the workforce in relation

Document Set ID: 7601126 Version: 1, Version Date: 12/04/2022

6



to types of employment conditions and arrangements that the business areas and People & Culture are required to manage throughout their entire employment lifecycle.

As of 16 November 2021, Council employed **299** (64%) Full Time, **62** (13%) Part Time and **104** (22%) Casual employees.

Council's Full-Time rate of 64% remains higher than the Australian Local Government Association (LGA) average (56.8%). Council's Part Time rate of 13% is significantly lower than the National LGA average of 24.3%. This is offset by a higher Casual rate of 22% compared to the National LGA average 18.9%. Noting that one in five employees within Council are emplo