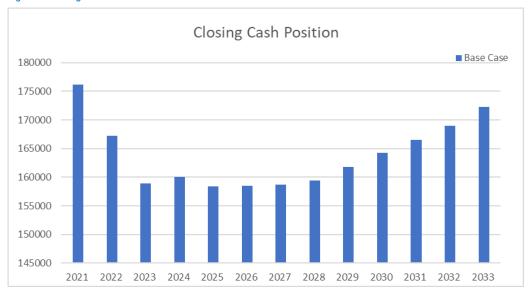

#### Meeting our community needs

With a growing population comes an increasing demand for more services, facilities, and assets to service our growing community.

We need to ensure that everyone in our expanding community has access to services and facilities and that they are provided to the standard that is either expected or desired by our community. To achieve this, it may be necessary for Council to identify and pursue funding sources to meet the additional costs incurred through implementation of actions to satisfy such expectations and desires. A Special Rate Variation is an option Council will consider in ensuring financial sustainability over the longer term.