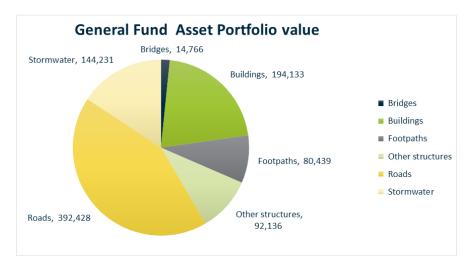

rise from its range of activities. This is because Council is committed to minimising personal injury, loss or damage by ensuring councillors and Council staff adopt a collective and individual responsibility for the management of risk.

Council's critical assets are identified as the Administration Centre and Works and Services

Depot — both these assets are essential for Council's operations and outcomes. Failure of either of these assets would have significant impact on the ability of the organisation to continue its business.

#### Lifecycle management strategy

Good asset management relies on an understanding of the costs of assets across their entire lifecycle. Council has undertaken lifecycle analysis across each of its asset classes and the major budget implications associated.





Road transport assets include road surface, road pavement, footpaths and cycleways, kerb and gutter and bridges. Council currently is responsible for maintaining road transport assets to the value of approximately \$488 million. Ninety seven percent of Council's road surface assets are considered to be in satisfactory condition or better. Road pavements and surfaces are Council's highest value assets (\$295 million) thus small changes in network condition have huge financial impacts for Council. The imperative is to apply the appropriate maintenance at the right time to ensure that road pavements and surfaces achieve the asset lifecycle specified in Council's Asset Accounting Operational Management Standard.

The majority of footpaths and kerb and gutter are a significant way through the