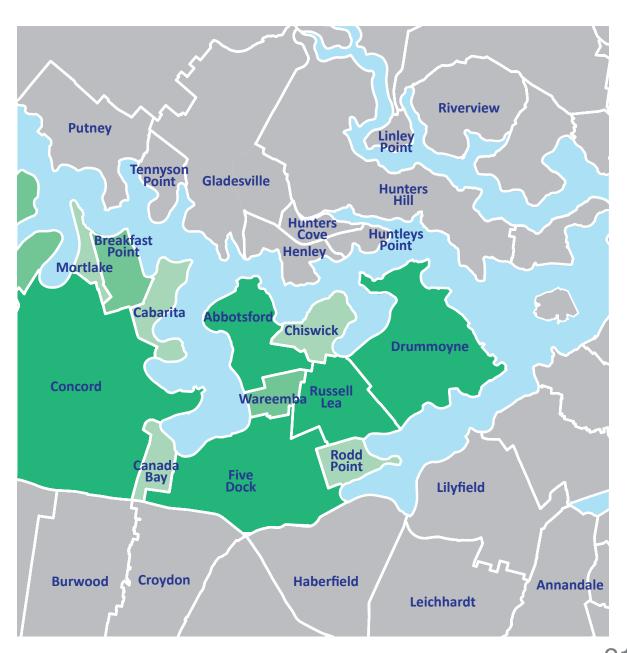

Forecast changes to 2036

| Suburb                          | Population 2021 | Population 2036 | Percentage difference |
|---------------------------------|-----------------|-----------------|-----------------------|
| Abbotsford — Wareemba           | 7334            | 7422            | 1.2%                  |
| Cabarita                        | 2109            | 2176            | 3.2%                  |
| Chiswick                        | 3055            | 3234            | 5.9%                  |
| Concord                         | 15030           | 18441           | 22.7%                 |
| Concord West                    | 6478            | 8062            | 24.5%                 |
| Drummoyne                       | 13383           | 13995           | 4.6%                  |
| Five Dock — Canada Bay          | 12119           | 17438           | 43.9%                 |
| Liberty Grove                   | 2268            | 2087            | -8%                   |
| Mortlake - Breakfast Point      | 7655            | 8454            | 10.4%                 |
| North Strathfield — Strathfield | 7661            | 14155           | 84.8%                 |
| Rhodes                          | 11958           | 22694           | 89.8%                 |
| Russell Lea — Rodd Point        | 6925            | 7153            | 3.3%                  |

Forecast population growth by suburb to 2036

For further information about the City of Canada Bay population, visit Council's Community Profile on www.canadabay.nsw.gov.au

Our Future 2036 A community strategic plan for the City of Canada Bay 27