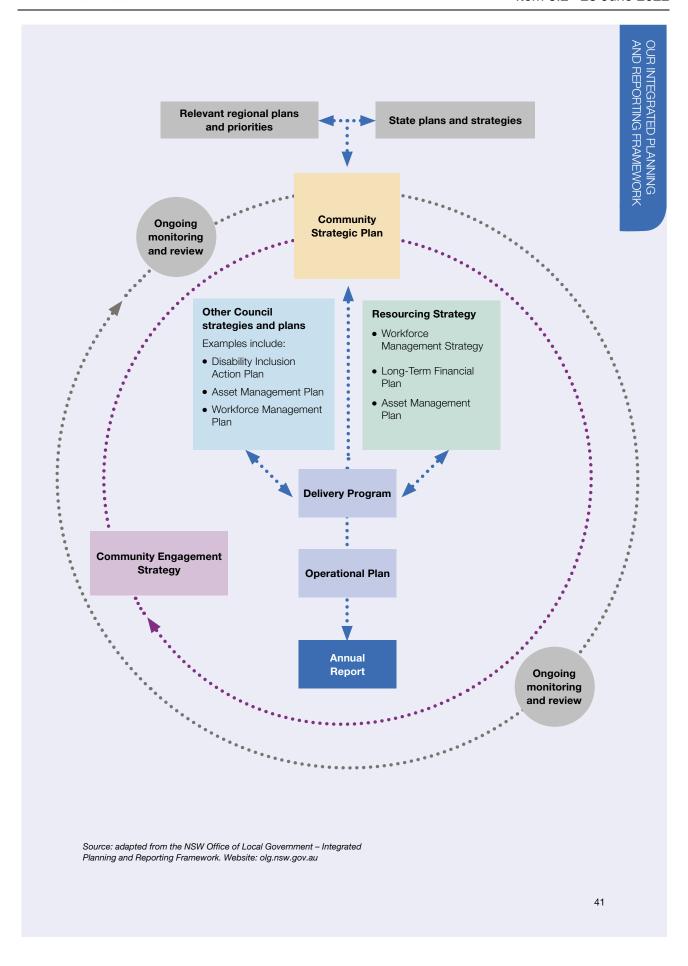

# **Our delivery**

The Local Government Act requires councils to take an integrated approach to strategic planning and reporting.

# Integrated planning and reporting

The Integrated Planning and Reporting (IP&R) framework is a series of interrelated plans and strategies that together steer Council's strategic and organisational planning, resourcing, reporting and community engagement.

The Community Strategic Plan sits atop the framework. Its purpose is to identify the community's priorities and aspirations for the long-term future and identify strategies for achieving these goals.

It guides all remaining strategies and plans and is prepared with and on behalf of our community. The following key elements shape Our Future 2036: