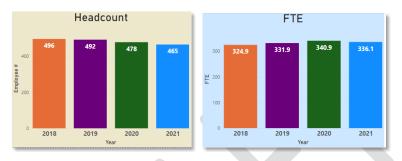

the workforce in relation

Document Set ID: 7601126 Version: 1, Version Date: 12/04/2022

6



to types of employment conditions and arrangements that the business areas and People & Culture are required to manage throughout their entire employment lifecycle.

As of 16 November 2021, Council employed **299** (64%) Full Time, **62** (13%) Part Time and **104** (22%) Casual employees.

Council's Full-Time rate of 64% remains higher than the Australian Local Government Association (LGA) average (56.8%). Council's Part Time rate of 13% is significantly lower than the National LGA average of 24.3%. This is offset by a higher Casual rate of 22% compared to the National LGA average 18.9%. Noting that one in five employees within Council are employed on a Casual basis.

#### Headcount over time



Council's 465 headcount figure for 16 November 2021 is a 7.19% decrease since the last Workforce Management Plan snapshot taken in June 2018. There has been a steady decrease in headcount since 2018. This decrease in employee headcount is primarily due to administrative clean-ups of the casual pool and fluctuating numbers of fixed term employees. This is offset by the steady increase in permanent employee numbers since 2018.

As of 16 November 2021, Council employs a Full-Time Equivalent (FTE) of 336.1 across a diverse range of occupations and employment types. Even though headcount has fallen since 2018, the FTE has fluctuated.

Note these figures do not include vacancies at the time the snapshots were taken. They represent positions that were filled by employees on the day of the snaps