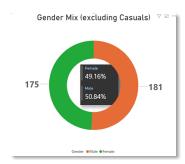

nt Plan snapshot taken in June 2018. There has been a steady decrease in headcount since 2018. This decrease in employee headcount is primarily due to administrative clean-ups of the casual pool and fluctuating numbers of fixed term employees. This is offset by the steady increase in permanent employee numbers since 2018.

As of 16 November 2021, Council employs a Full-Time Equivalent (FTE) of 336.1 across a diverse range of occupations and employment types. Even though headcount has fallen since 2018, the FTE has fluctuated.

Note these figures do not include vacancies at the time the snapshots were taken. They represent positions that were filled by employees on the day of the snapshot.



Document Set ID: 7601126 Version: 1, Version Date: 12/04/2022

7



#### Headcount and gender mix







Council's gender mix (excluding casuals) is 182 (50.4%) Male and 179 (45%) Female. This is a change since June 2018 which had a gender mix (excluding casuals) of 55% Male and 45% Female.

Council's gender mix (including casuals) of 45% male and 55% female is on par with the Australian LGA average of 47% male and 53% female. With Council this is reflective of the high number of casual opportunities available which are traditionally filled by females rather than males.

| LGA Average | Male | Female |
|-------------|------|--------|
| Australia   | 47%  | 53%    |
| NSW         | 53%  | 47%    |

Whilst in general employee gender mix numbers of local government are close to an even split between men and women, there are large differences in gender distribution across employment type an