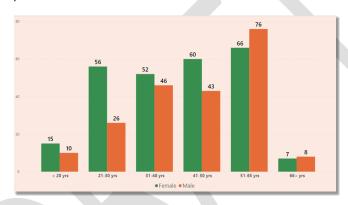

rofile

The age profile of the workforce can help inform decision making going forward. It needs to be an ongoing process and a source of information for continual improvement.

The local government workforce across

Australia is ageing and, on average, is older compared with other government and industry sectors.



As of November 2021, the average age for Council employees (excluding casuals) is 45.1 years old. The average age decreases to 42.8 years old if casuals are included.

Document Set ID: 7601126 Version: 1. Version Date: 12/04/2022

9



#### Age group by gender and generational split



PWC Local Government Performance Excellence Program FY21

The highest age bracket is males between the ages of 51-65 years of age there are more females in the age brackets for 31 to 50 years.



#### Workers over 50 years of age

Even though Council's figure for the over 50 age group (34%) is somewhat less than the LGA Australian wide average (41%), it still equates to around a third of Council's workforce and suggests a continued reliance on mature aged workers for some time.

In today's workforce, it is also predicted that 80% of baby boomers expect to keep working in some capacity beyond the age of 65 for social and monetary reasons (Commonwealth of Australia, 2005).

'It is important for councils to introduce healthy lifestyles and wellbeing programs as a positive step towards improving and maintaining the health of not only the ageing workforce but for all workers. Importantly, these programs should be age relevant and support employees of all ages to be aware of and take r