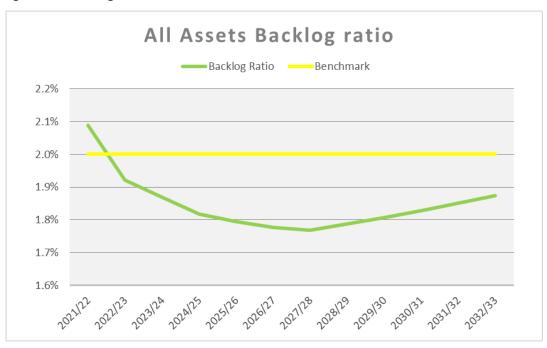

-3,020  | -3,208  | -3,401  | -3,599  | -3,802  | -4,010  |
|                       | Renewals Gap                          | 0       | 1,120   | 285     | 256     | -1,120  | -1,312  | -1,819  | -3,277  | -3,449  | -3,625  | -3,805  | -3,990  |
|                       | Overall (GAP)                         | -1,415  | -1,025  | -2,026  | -2,226  | -3,777  | -4,148  | -4,838  | -6,485  | -6,850  | -7,224  | -7,607  | -8,000  |

© Morrison Low Document Set ID: 7601173 Version: 1, Version Date: 12/04/2022





Figure 2 Asset renewal expenditure



Figure 3 Asset operational and maintenance expenditure



© Morrison Low Document Set ID: 7601173 Version: 1, Version Date: 12/04/2022





### 7.1 Financial Ratios

Figure 4 Asset renewals and maintenance ratios



Figure 5 Asset backlog ratio



© Morrison Low Document Set ID: 7601173 Version: 1, Version Date: 12/04/2022





# **8** Risk Management

Risk Management is defined in AS/NZS 4360:2004 as: "the culture, processes and structures that are directed towards realising potential opportunities whilst managing adverse effects".

A high level risk assessment process to identify risks and to outline a plan to address the risks relating to assets was undertaken. The risk assessment process was carried out generally in accordance with Australian Standard for Risk Management AS/NZS 4360:2004.

| Likelihood     | Consequences  |        |          |         |              |  |  |
|----------------|---------------|--------|----------|---------|--------------|--|--|
| Likelinood     | Insignificant | Minor  | Moderate | Major   | Cata