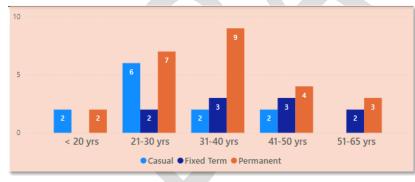

f service

Of the 38 permanent and fixed term employees who voluntarily left Council during 2021, 5 had been with Council for less than 1 year (13%). This is a significant reduction in the number of employees leaving in their first year of service since 2018 which saw a first-year turnover rate of around 23%.

This is likely due to the targeted programs put in place for onboarding new starters and improvements in ongoing communication and support.



However, the first year voluntary permanent and fixed term turnover rate can still be improved upon as an employee is not considered to be fully productive for many months following on-boarding. A high turnover in the first year of employment is considered costly in terms of time and money.

#### New starters by age group and employee status



For the period 01 January 2021 to 16 November 2021 the New Starter graph shows the relationship for the new hires and age cohorts by employment status.

During 2021 permanent hires were the main employee type on boarded.

With the 31 to 40 years age

group the highest with 9 permanent new hires, followed closely by the 21-30 years age group with 6 new hires. The graph also highlights that there were also permanent new starters at the under 20 years and the 51-65 years. Even though the over 50 is around 10% of new starters it may be worth exploring mature age employment incentive programs to increase the over 50 age new starter cohort.

### Attracting and retaining employees

The APS Workforce Planning Guide states an organisation's workforce is one of its largest assets and investments a