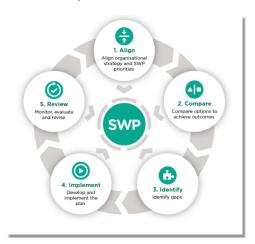

workforce capacity, skills and capabilities needed to successfully meet these aims.

The Integrated Planning and Reporting framework with its focus on money, **people** and assets encourages Council to draw together its various plans, to understand how they interact and to get maximum leverage by planning holistically for the future.

The **Workforce Management Plan 2022-2026** is the **people** component of the Resourcing Strategy, and the Delivery and Operational Plans, and addresses Council's human resource requirements for now and into the near future.

Document Set ID: 7601126 Version: 1. Version Date: 12/04/2022

3



## Workforce Planning

"A continuous process of **shaping the workforce** to ensure that it is capable of delivering organisational objectives now and in the future"



NSW Public Service Commission

(Australian National Audit Office (ANAO) 2004)

Workforce Planning is an ongoing strategic process, which aligns workforce requirements to its business objectives. This involves considering the current and future business environment and identifying the current skill gaps in service delivery, expected future demand for workforce capacity, skills and capabilities.

The NSW Public Service Commission provides an overview of the process steps considered for workforce planning.

### Workforce Planning and the NSW LG Integrated Planning & Reporting Framework

In 2009 the Minister for Local Government introduced the Local Government Amendment (Planning and Reporting) Bill to Parliament, which required all NSW Councils to produce a long term Community Strategic Pla