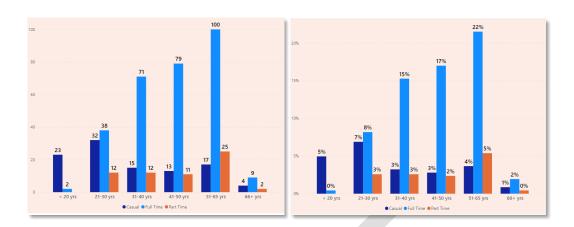

working in some capacity beyond the age of 65 for social and monetary reasons (Commonwealth of Australia, 2005).

'It is important for councils to introduce healthy lifestyles and wellbeing programs as a positive step towards improving and maintaining the health of not only the ageing workforce but for all workers. Importantly, these programs should be age relevant and support employees of all ages to be aware of and take responsibility for their own health' (Local Government, An Ageing Workforce Are We Prepared?)

#### Age group by employment type

As of November 2021, full-time workers between the ages of 51- 65 years continue to remain the largest of Council's age groups, closely followed by 41-50 years and 31-40 years.

Document Set ID: 7601126 Version: 1. Version Date: 12/04/2022





Casuals have been included to highlight the variation in employment type between those who are under the age of 30 years and those who are over 30.

Whilst the less than 30 years age group only represents 23% of the overall workforce, half of these are employed on a casual basis. This may be more reflective of the types of conditions, roles and nature of employment opportunities available within Council for the under 30's.

Council may benefit from a shift in focus to employment strategies targeting those who are new to the workforce and consider increasing the proportion of younger employees with more permanent options as employment opportunities within Council.

Generally, across the Australian LGA landscape the occupation type with the highest proportion of workers aged 50+ are in hea