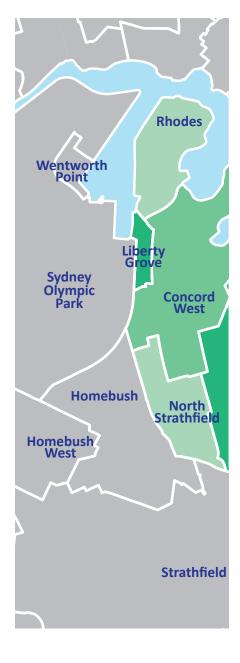

Forecast changes to 2036

| Suburb                          | Population 2021 | Population 2036 | Percentage difference |
|---------------------------------|-----------------|-----------------|-----------------------|
| Abbotsford — Wareemba           | 7334            | 7422            | 1.2%                  |
| Cabarita                        | 2109            | 2176            | 3.2%                  |
| Chiswick                        | 3055            | 3234            | 5.9%                  |
| Concord                         | 15030           | 18441           | 22.7%                 |
| Concord West                    | 6478            | 8062            | 24.5%                 |
| Drummoyne                       | 13383           | 13995           | 4.6%                  |
| Five Dock — Canada Bay          | 12119           | 17438           | 43.9%                 |
| Liberty Grove                   | 2268            | 2087            | -8%                   |
| Mortlake - Breakfast Point      | 7655            | 8454            | 10.4%                 |
| North Strathfield — Strathfield | 7661            | 14155           | 84.8%                 |
| Rhodes                          | 11958           | 22694           | 89.8%                 |
| Russell Lea — Rodd Point        | 6925            | 7153            | 3.3%                  |

Forecast population growth by suburb to 2036

For further information about the City of Canada Bay population, visit Council's Community Profile on www.canadabay.nsw.gov.au

Our Future 2036 A community strategic plan for the City of Canada Bay 27