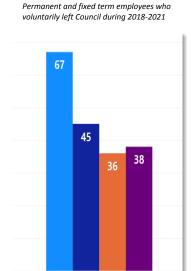

) can assist in targeting interventions such as career transition and knowledge management programs for workers as the plan to leave.

As of November 2021, Council's average length of service for employees is 7.5 years of service.

As of November 2021, 47% of employees have been with Council for more than 5 years.

24% of employees are relatively new to the organisation with tenure less than 2 years.

Also, of note is 27% (around 1 in 4) employees have remained with Council for more than 10 years.





#### **Turnover**

Council has experienced a relatively stable number of permanent and fixed term employees voluntarily resigning since a high of 16.3% in 2018 financial year. The turnover rate for November 2021 is 11.3%.

Document Set ID: 7601126 Version: 1. Version Date: 12/04/2022

11





●2018 ●2019 ●2020 ●2021

There are benefits for lowering voluntary permanent turnover rates, such as a reduction in significant costs involved in finding and hiring new replacement employees and lost time spent on orientating and training the new employees to be familiar with Council's processes and practices.

Exiting employees are generally considered a loss of experience, skills and capabilities and corporate knowledge balanced with a need for a level of renewal and refreshment of capability within a team.

#### Terminations by length of service

Of the 38 permanent and fixed term employees who voluntarily left Council during 2021, 5 had been with Council for less than 1 year (13%). This is a significant reduction in the number of employees leaving in their first year of service since