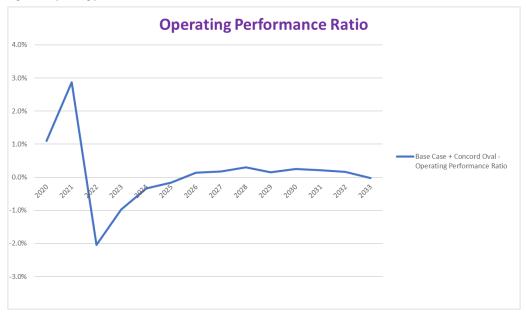

#### Meeting our community needs

With a growing population comes an increasing demand for more services, facilities, and assets to service our growing community.

We need to ensure that everyone in our expanding community has access to services and facilities and that they are provided to the standard that is either expected or desired by our community. To achieve this, it may be necessary for Council to identify and pursue funding sources to meet the additional costs incurred through implementation of actions to satisfy such expectations and desires. A Special Rate Variation is an option Council will consider in ensuring financial sustainability over the longer term.