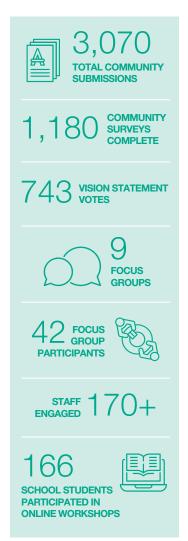

From June 2021 until January 2022, thousands of people who live and work in our community took part in community engagement through focus groups and workshops, online polls, surveys, and provided feedback in-person, over the phone, and by email.