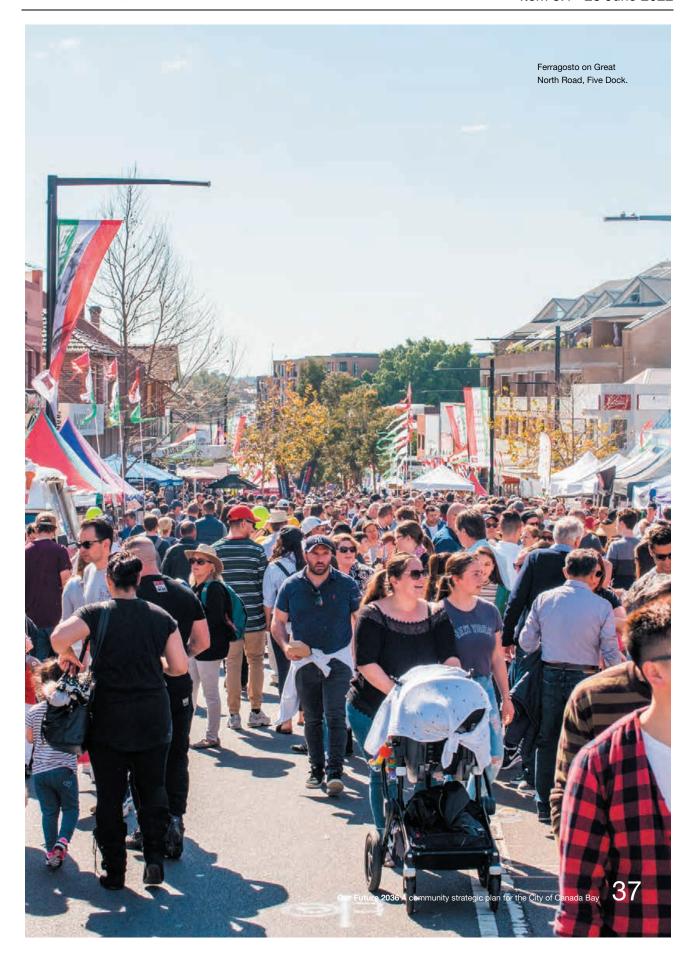

#### **Ferragosto**

The City of Canada Bay's largest event, Ferragosto, will return in 2022, following a COVID-19 related hiatus.

This year Great North Road will again come alive with the best Italian food and culture, performances across a series of stages, cooking demonstrations, market stalls, a funfair, and children's activities.

The festival preserves its roots in the Italian heritage of the local community, with considerable support and interest from local businesses, entertainers, community organisations, and residents.