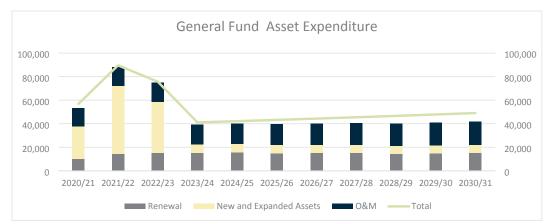

| 84.63%            | Yr 1          | (-\$470)   |
|                                         |                |                   | 5 Yr Average  | (-\$2,202) |
|                                         |                |                   | 10 Yr Average | (-\$2,707) |
|                                         |                |                   |               |            |
| <b>Total Infrastructure Funding Gap</b> |                |                   | Yr 1          | (-\$1,144) |
|                                         |                |                   | 5 Yr Average  | (-\$2,094) |
|                                         |                |                   | 10 Yr Average | (-\$4,001) |

© Morrison Low Document Set ID: 7601173 Version: 1, Version Date: 12/04/2022 2





3



© Morrison Low Document Set ID: 7601173 Version: 1, Version Date: 12/04/2022





#### 2 Introduction

#### 2.1 Asset Planning - Background

City of Canada Bay Council is following the NSW Local Government Act 1993 and regulations as amended in the development of asset management plans and strategy. Development of asset management plans for Council's infrastructure assets is a mandatory requirement for NSW local governments. The key findings for each asset class are included in the asset management plans section of this strategy and are covered in concise but detailed manner.

The primary role of assets is to support the delivery of services that deliver Council's long-term objectives. As Council's assets age there are increased maintenance, refurbishment and disposal costs which increas