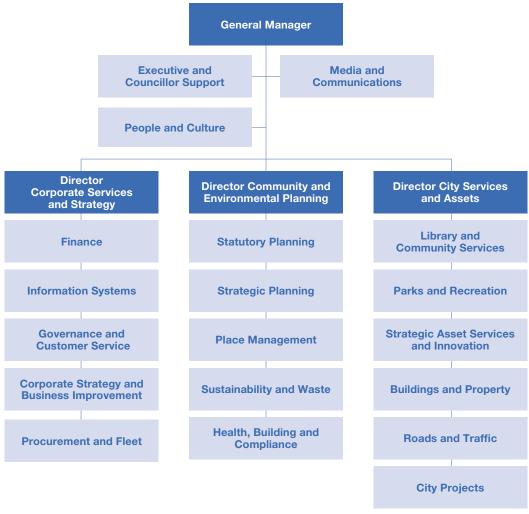

er food walking tours around Five Dock and Concord.

15



## COUNCIL

#### Staff

Local councils and their staff are responsible for the day-to-day operations of the Council area and for delivering local services and infrastructure.

The General Manager is responsible for guiding the preparation of the Community Strategic Plan and ensuring that the supporting Delivery Program and Operational Plan are delivered, regularly reviewed, and reported on.

Senior staff provide advice to the General Manager about projects, programs and activities outlined in the Delivery Program and Operational Plan

They also ensure that team and individual work plans support the achievement of both documents.

An overview of the City of Canada Bay Council's organisation structure is provided in Figure 1 below:



Figure 1: City of Canada Bay organisation structure

16



#### **Services**

The Council provides numerous services as part of its commitment to the community as identified under the Local Government Act.

An essential function of the Council is to provide goods, services and facilities, and to carry out activities that meet the current and future needs of the local community.

Many of the daily services that the Council provides are essential to the community's continued well-being and safety, from library services and community centres to environmental care and helping to maintain the area's tree canopy and biodiversity.

Below is an overview of the primary services Council provides:

| Assessment and construction of a driveway and ancillary work | Infrastructure planning