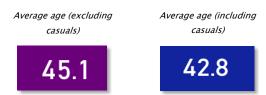

ocument Set ID: 7601117 Version: 2, Version Date: 13/04/2022



Council has strengthened gender balance in leadership roles, with a 50%/50% male to female ratio in the Executive Team and 51%/49% in combined management roles. This is above the national averages of female representation of 28% and 43% respectively.

| Leadership level                   | Female | Male |
|------------------------------------|--------|------|
| General Manager / Directors        | 2      | 2    |
| Managers                           | 7      | 10   |
| Operations Managers / Coordinators | 9      | 7    |

#### Age profile

Council's workforce age profile demonstrates an ongoing challenge of an aging workforce, with the average employee age of 45.1 years (excluding casuals) and 34% of staff over 50 years old.





While this is significantly better than the Australian local government average of 41% of staff over 50 years old, the Council's workforce age profile contrasts with the community's population profile. In the City of Canada Bay, 24% of working aged people (20 to 65 years old) are between 50 and 65 years compared with 31% of the Council's workforce. Similarly, 24% of the working age population of the City of Canada Bay is between 20 and 30 years compared with 18% of Council's workforce (nearly half of this is casual staff). Canada Bay's current FTE to resident service ratio is 1:287, indicating a very lean establishment as compared to other councils.

With almost a third of Council's workforce over the age of 50, there is also a risk to Council of loss of valuable corporate knowledge as