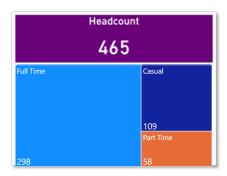

Plans, the Workforce Plan is about ensuring that there are sufficient resources available in the right place, at the right time, with the right skills, to deliver on the community's vision and aspirations for the City of Canada Bay.

The Workforce Management Plan helps Council understand human resource requirements for the next four years and plan what needs to occur to ensure the necessary staff are in place when they are needed. The right workforce is a critical element to delivering each of Council's plans.

#### **Snapshot of current workforce**

#### **Head count**

At the end of 2021, the City of Canada Bay Council employed 465 people, two-thirds were full time, almost a quarter were casuals, and the remainder were part-time. This represented 336.1 full time equivalent (FTE) staff.







While Council's FTE has remained relatively consistent over the past four years, head count has reduced. This has largely been the result of cleansing casual employment registers of staff who were no longer working for Council.

#### **Gender profile**

Men and women are equally represented in Council within the permanent and fixed term employment types, However, when casual head count is included, women represent 55% of Council's workforce. This is in line with the national averages for the local government sector.



10 Document Set ID: 7601117 Version: 2, Version Date: 13/04/2022



Council has strengthened gender balance in leadership roles, with a 50%/50% male to female ratio in the Executive Team and 51%/49% in combined management roles. This is above the national averages of f