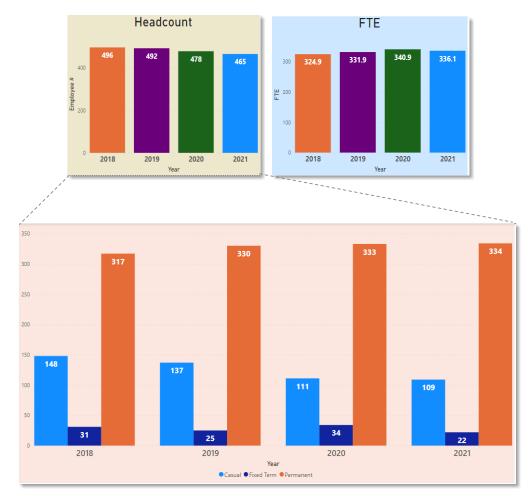

s, the Workforce Plan is about ensuring that there are sufficient resources available in the right place, at the right time, with the right skills, to deliver on the community's vision and aspirations for the City of Canada Bay.

The Workforce Management Plan helps Council understand human resource requirements for the next four years and plan what needs to occur to ensure the necessary staff are in place when they are needed. The right workforce is a critical element to delivering each of Council's plans.

#### **Snapshot of current workforce**

#### **Head count**

At the end of 2021, the City of Canada Bay Council employed 465 people, two-thirds were full time, almost a quarter were casuals, and the remainder were part-time. This represented 336.1 full time equivalent (FTE) staff.







While Council's FTE has remained relatively consistent over the past four years, head count has reduced. This has largely been the result of cleansing casual employment registers of staff who were no longer working for Council.

#### **Gender profile**

Men and women are equally represented in Council within the permanent and fixed term employment types, However, when casual head count is included, women represent 55% of Council's workforce. This is in line with the national averages for the local government sector.



10 Document Set ID: 7601117 Version: 2, Version Date: 13/04/2022



Council has strengthened gender balance in leadership roles, with a 50%/50% male to female ratio in the Executive Team and 51%/49% in combined management roles. This is above the national averages of femal