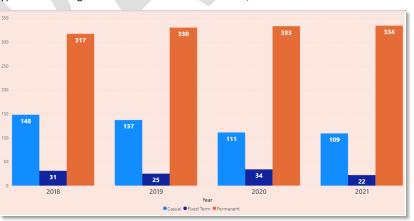

cil's 465 headcount figure for 16 November 2021 is a 7.19% decrease since the last Workforce Management Plan snapshot taken in June 2018. There has been a steady decrease in headcount since 2018. This decrease in employee headcount is primarily due to administrative clean-ups of the casual pool and fluctuating numbers of fixed term employees. This is offset by the steady increase in permanent employee numbers since 2018.

As of 16 November 2021, Council employs a Full-Time Equivalent (FTE) of 336.1 across a diverse range of occupations and employment types. Even though headcount has fallen since 2018, the FTE has fluctuated.

Note these figures do not include vacancies at the time the snapshots were taken. They represent positions that were filled by employees on the day of the snapshot.



Document Set ID: 7601126 Version: 1, Version Date: 12/04/2022

7



#### Headcount and gender mix







Council's gender mix (excluding casuals) is 182 (50.4%) Male and 179 (45%) Female. This is a change since June 2018 which had a gender mix (excluding casuals) of 55% Male and 45% Female.

Council's gender mix (including casuals) of 45% male and 55% female is on par with the Australian LGA average of 47% male and 53% female. With Council this is reflective of the high number of casual opportunities available which are traditionally filled by females rather than males.

| LGA Average | Male | Female |
|-------------|------|--------|
| Australia   | 47%  | 53%    |
| NSW         | 53%  | 47%    |

Whilst in general employee gender mix numbers of local government are close to an even spli