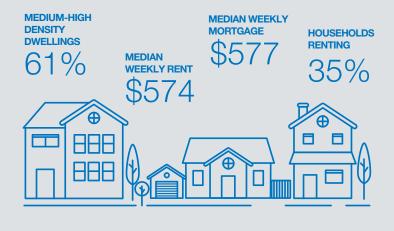

gnificant projects, providing appropriate planning outcomes, maintaining our parks and open spaces, celebrating diversity, managing traffic and parking well, providing excellent support services for community members, and supporting local businesses.



20





Our Future 2036 A community strategic plan for the City of Canada Bay



## **Key facts**

### CITY AND COMMUNITY



Wangal clan of the Eora nation



**BORN OVERSEAS** 

SPEAK A
LANGUAGE
OTHER THAN
ENGLISH AT

HOME



36 years

#### **OPEN SPACES**





### PARKS AND PLAYGROUNDS



22



#### **EMPLOYMENT**

POPULATION EMPLOYED FULL TIME 64%

LARGEST INDUSTRY EMPLOYER

Health care/social assistance



MEDIAN WEEKLY HOUSEHOLD INCOME

\$2,058

#### **LEARNING**



7
CULTURAL SPACES



SCHOOLS, PRESCHOOLS AND CHILDCARE

#### HOUSING



#### **SPORTING**

sports fields and courts 104



SWIMMING CENTRES

23

Our Future 2036 A community strategic plan for the City of Canada Bay











### **Our future**

# Our population is expected to increase to over 125,000 people by 2036.

With significant growth comes risks and challenges.

By identifying these risks and challenges, we can see opportunities to work together to build a healthy future for our community.

#### Sustainable environment

The effects of climate change and rapid growth throughout Sydney is putting pressure on our environment.

We must work together to adapt to and mitigate climate change's impacts and create a sustainable natural environment throughout the City of Canada Bay.

#### **Connected community**

With population growth and the impacts of resil