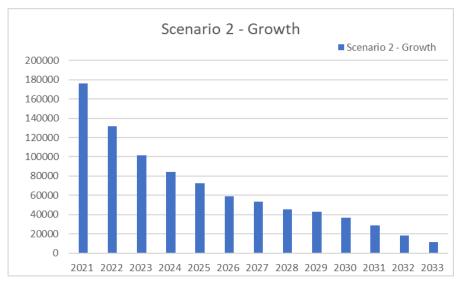

h revenue to fund operational expenditure and depreciation.

Council's operating position is mostly in surplus, base case, but is operating with significant growing deficit total \$48 million under the growth scenario. The following graph shows the annual operating results over the term of the LTFP.



Figure 6: Operating performance ratio - growth scenario

This scenario projects total operating deficits of \$45 million over the ten years.

The second principle of financial sustainability is:

Council must maintain sufficient cash reserves to ensure it can meet its short-term working capital requirements.

Owner: Corporate Services - Finance Last revised: 12/04/2022

Page 23 of 35

Document Set ID: 7600958 Version: 1, Version Date: 12/04/2022



Figure 7: Cash balances - growth scenario



Council's initial strong cash position deteriorates over the LTFP period mainly due the ongoing operating deficits and the increase in asset spend. This is not a sustainable strategy and will exhaust Council's cash reserves over time and therefore should be a consideration when assessing any change to service levels and additional asset expenditure.

#### 6.3.2 The third principle of financial sustainability is:

Council must have a **fully funded capital program**, where the source of funding is identified and secured for both capital renewal and new capital works.

As with the base case scenario, the growth scenario has a fully funded capital program. The program has been structured to ensure all classes of assets have funds allocated to deal with the timely renewal of assets. The tota