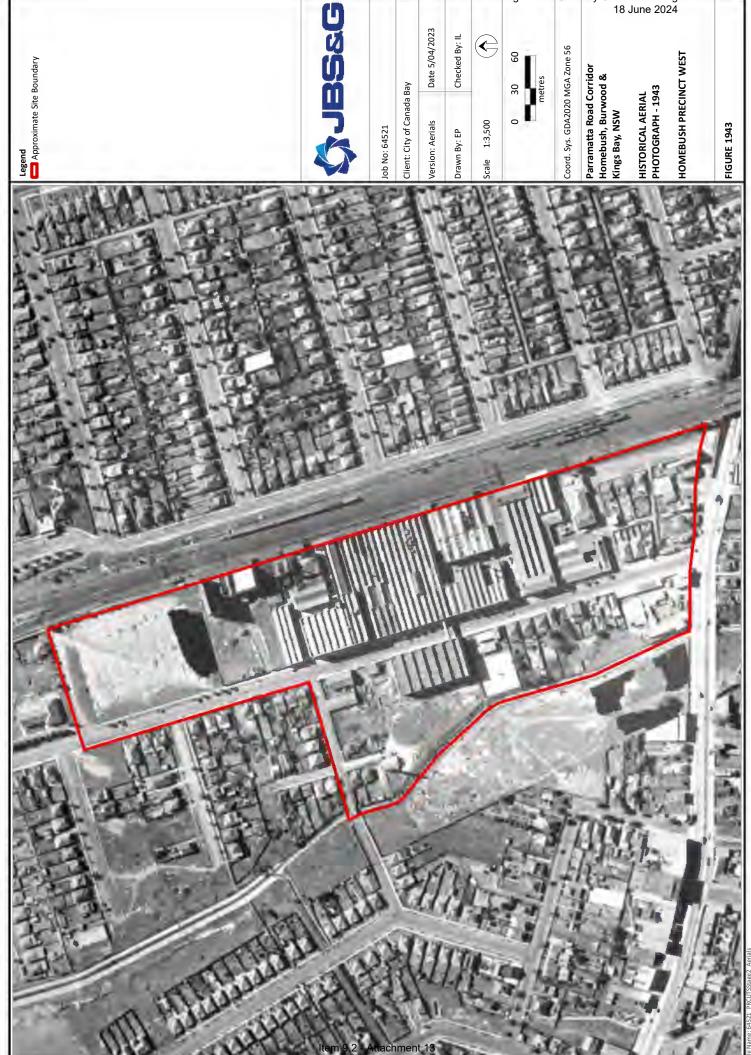

# 3. Site History Assessment

A review of the Lotsearch Reports obtained for this site showed the following results. Full versions of the report are provided in **Appendix C**.