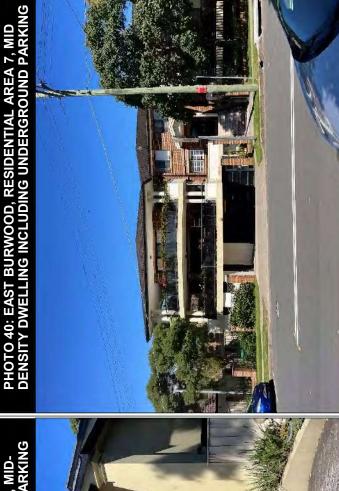

### **Residential Area 7**

The area was bound by Stanley Street, Gipps Street and Burwood Road. The area comprised a combination of low-density standalone dwellings, medium-density flats and a number of health-related services including Concord Private Hospital, a physiotherapy and sports injury clinic and a chiropractor clinic. Two asphalt/concrete sealed car parks associated with the private hospital and larger residential complex were present within the area. Structures appeared to be in good condition at the time of inspection and vegetation within the area appeared in good health.