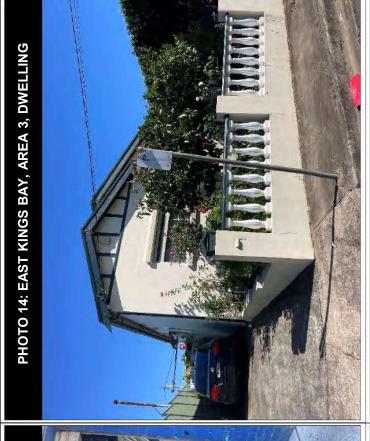

### **Commercial/Industrial Area 3**

Area 3 was bound to the east by York Avenue, Lavender Street to the west and Parramatta Road to the south. The southern portion of Area 3 was occupied by a number of car yards which displayed numerous vehicles for sale. Surfaces were covered with sealed concrete and areas of raised levels were noted and were likely to have historically been subject to filling activities. Surfaces were observed to be in generally good condition and no staining was observed. Office structures associated with the car lots were present and were of brick construction and noted to be in generally good condition. Car wash facilities were noted to be present within the westernmost car lot. In the northwestern portion of Area 3, two commercial/ industrial structures were noted, each two-storey and of brick construction. The southernmost was occupied by a vehicle smash repairs business and the north appeared to serve as office space. A single-storey, brick residence was present in the northeast portion of Area 3.