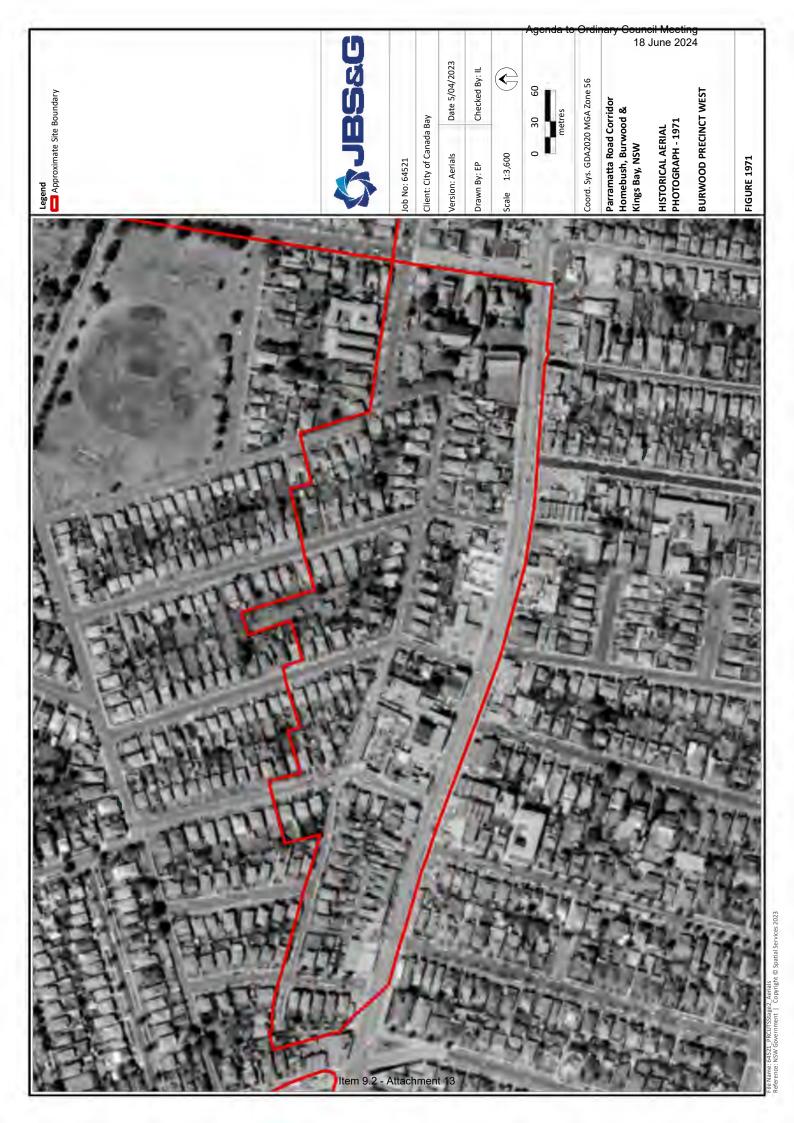

### 2.2.4 Burwood Precinct (West) – Stage 2

### **Residential Area 1**

The area was bound by Parramatta Road, Ada Street and the Western Motorway, and included Franklyn Street in the central portion. The western portion of the area comprised generally single and double-storey standalone dwellings generally of brick construction. Front yards contained a combination of garden beds, turf and concrete sealed paths/driveways. They were enclosed by a combination of Colorbond, timber fencing, metal fencing and brick walls. In isolated locations signs of weathering such as peeling paint were observed. The eastern portion of the area was occupied by a larger high-density multi-storey block of apartments of brick construction, which included underground parking. The residence was surrounded by a metal fence line, which also bound an unsealed grassed garden area as part of the residence.

### Commercial/Industrial Area 1

Situated on Parramatta Road, the area was occupied by a retail used car lot which included an office structure and a number of motor vehicles. All surfaces were covered with sealed concrete, with some cracking observed. Areas of the car lot appeared to have been subject to filling activities in order to raise levels. The onsite structure appeared in a state of moderate disrepair, with some peeling paint and loose roof sheeting.

### **Residential Area 2**

The area was positioned to the south of Ada Street and bound also by Ada Lane and Lloyd George Avenue. Residences were generally consistent to those low-density standalone dwellings observed in Residential Area 1. Residences were observed to be in good condition and garden vegetation appeared to be in good health.

### Commercial/Industrial Area 2

The area comprised a combination of commercial/industrial structures and storefronts and high-density apartment dwellings. Outdoor car ports and underground parking were included as part of residential structures. Commercial businesses included a dry cleaners and restaurant. Commercial structures were positioned between Parramatta Road and Ada Lane. At the rear of the dry cleaning business, along Ada Lane, containers for the storage of chemicals associated with dry cleaning activities were visible, as well as areas of staining on sealed concrete surfaces. The area was noted to gradually slope downwards towards the east and further commercial/industrial structures and some residences. In adjacent properties, stockpiled tins of paint and other painting supplies were observed. Along Parramatta Road, a number of storefronts were observed to be in various states of disrepair, with peeling paint and peeling roofing noted. Several storefronts appeared to be unoccupied at the time of inspection. A single high density -multi storey residence was positioned on Parramatta Road between commercial storefronts.

### **Residential Area 3**

The area was positioned to the north of Ada Street and occupied the northern portion of the West Burwood Precinct. The area was comprised of predominantly low-density standalone dwellings as observed in the broader precinct. A number of multi-storey brick townhouses were observed in the eastern portion of the area, off Melbourne Street. Within the central portion of the area off Ada Street a larger residential complex with a number of double-storey duplexes were positioned. Residences throughout the area appeared in generally good condition, with limited signs of disrepair.

### Commercial/Industrial Area 2

Bound by Parramatta Road, Lloyd George Avenue and Ada Street, the area was occupied by a large multistorey commercial structure which appeared to offer office spaces, the Ausgrid Burwood Zone Substation, and commercial structures which included a business offering fitness training and an unoccupied shopfront. It is noted that no transformers of the substation were visible at the time of inspection. Structures were noted to be in generally good condition, with limited signs of disrepair. At the time of the inspection detailed observations of the internal condition of commercial structures were unable to be made. Undercover parking was noted within the central portion of the area.

### **Historically Reported Area 3**

The area comprised a large mechanic workshop, an unoccupied double-storey brick commercial space, an active commercial yard that appeared to rent scaffolding equipment, and three unoccupied, fenced off residential lots, one of which had no structure present. The mechanic workshop included a large asphalt carpark which was noted to be in poor condition. Storage of chemicals, machinery and equipment associated with car maintenance were observed within the workshop. The unoccupied commercial space was noted to be in poor condition with peeling paint, rusted external downpipes and cracked glass windows. The two residential structures were noted to be in poor condition with peeling paint, rusted guttering and roofing in poor condition. Evidence of minor dumping was apparent on these unoccupied lots including of general

rubbish and a car tyre. Due to the active nature of the commercial yard, limited inspection was possible however the storage of timber and scaffolding was apparent as well as vehicles associated with business function such as trucks and forklifts. This area is understood to have been subject to previous assessment as discussed in **Section 4.2.1**.

### **Residential Area 4**

Residences comprised a similar construction and design to those low-density standalone dwellings seen in the broader Precinct. Residences were observed to be notably larger in the western portion of the area. Underground parking facilities were noted at a single residence. Some signs of disrepair such as peeling paint were observed.

### **Commercial/Industrial Area 3**

The western portion of the area on the corner of Coles Street and Parramatta Road was occupied by an Ampol petrol station, which included the petrol station structure and store, associated refuelling pumps and refill points. A large above-ground LPG tank was noted at the western end of the area. Minor areas of unsealed garden beds were noted, with the majority of the area covered with sealed concrete that was noted to be in good condition. A number of groundwater monitoring wells were noted within the lot. The eastern portion of the site was occupied by two retail used car lots, with two structures onsite serving as offices. Car lots comprised predominantly sealed concrete surfaces which appeared in good condition with limited cracking and no staining evident. Some areas appeared to have been subject to cut and fill activities to achieve raised site levels. The eastern portion of the area also included one single-story residence that appeared to be unoccupied. The residence was in moderate condition, with minor peeling of paint, and overgrown lawns.

### Commercial/Industrial Area 4

The area comprised of two retail used car lots which included sealed concrete surfaces, retail offices and numerous vehicles on display. As with other car lots in the Precinct some areas of cut and fill activities appeared to have occurred. Between the two care lots, a mechanics workshop was situated with associated equipment and machinery. At the time of the inspection, limited observations of this space of possible to be made.

### **Historically Reported Area 4**

The area comprised a brick double-story unoccupied residential block of apartments and a brick double-storey commercial structure which was also unoccupied. Both structures were in poor condition and had been subject to vandalism. The remaining portion of the area was surfaced with sealed concrete and fenced with aluminium fencing. A number of mature palm trees and historic infrastructure associated with previous commercial activities such as signage and fencing were present onsite. This area is understood to have been subject to previous assessment as discussed in **Section 4.2.2**.

### St Mary's Parish

Bound by Burton Street, Forster Street, Broughton Street and Parramatta Road, St Mary's Parish was positioned in the eastern portion of the Precinct. The area included a number of large multi-storey brick structures functioning primarily as educational spaces for St Mary's Catholic Primary School. The area also included St Mary's Concord Catholic Church and St Mary's Villa Residential Aged Care. Along with associated structures onsite park and garden bed were also present within the area, as well as underground car parking beneath the aged care facility. Most of the area was surrounding by high metal fencing. Limited observations were possible within the area, however structures appeared to be in good condition, with no signs of disrepair visible.