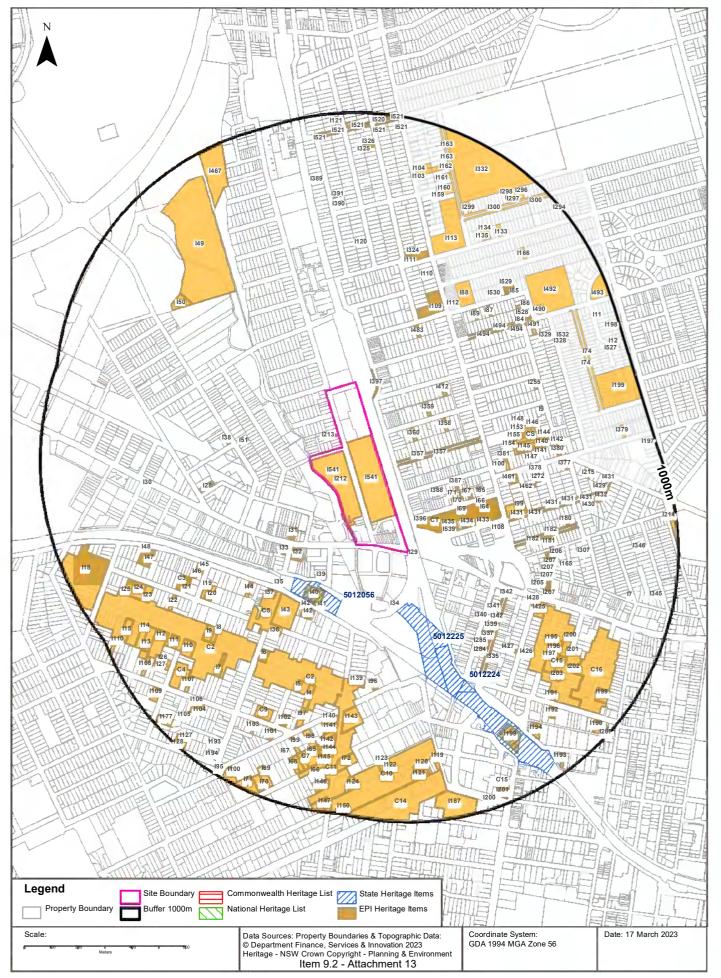

### 3.2 Australian and NSW Heritage Register

A search of the National Australian Heritage database did not identify any heritage listed items at any of the Precincts or in the immediate surroundings.

Review of the NSW Heritage Inventory and the included Lotsearch Reports (**Appendix C**) identified the following Australian and NSW heritage information summarised below for each Precinct.

### **Kings Bay Precinct**

No heritage listed items are located at either the eastern or western portions of the Kings Bay Precinct. A pair of semi-detached residences, immediately north of the east Kings Bay Precinct are heritage listed under the Local Environmental Plan.

### **Burwood Precinct**

A number of heritage listed items are located at both the eastern and western portions of the Burwood Precinct and in the immediate surrounds of these areas. These heritage listings are under the Local Environmental Plan and include a combination of heritage structures such as houses, churches and schools, as well as landscapes such as gardens and parks.

### **Bakehouse Quarter, Homebush Precinct**

A number of heritage listed items are located at the Bakehouse Quarter and in the immediate surrounds of both portions of the Bakehouse Quarter and the east Homebush Precinct. These heritage listings located onsite are listed are under the Local Environmental Plan and include the bakehouse quarter structure, the railway bridge over Parramatta Road, a sub-station and shops on the western side of George Street.