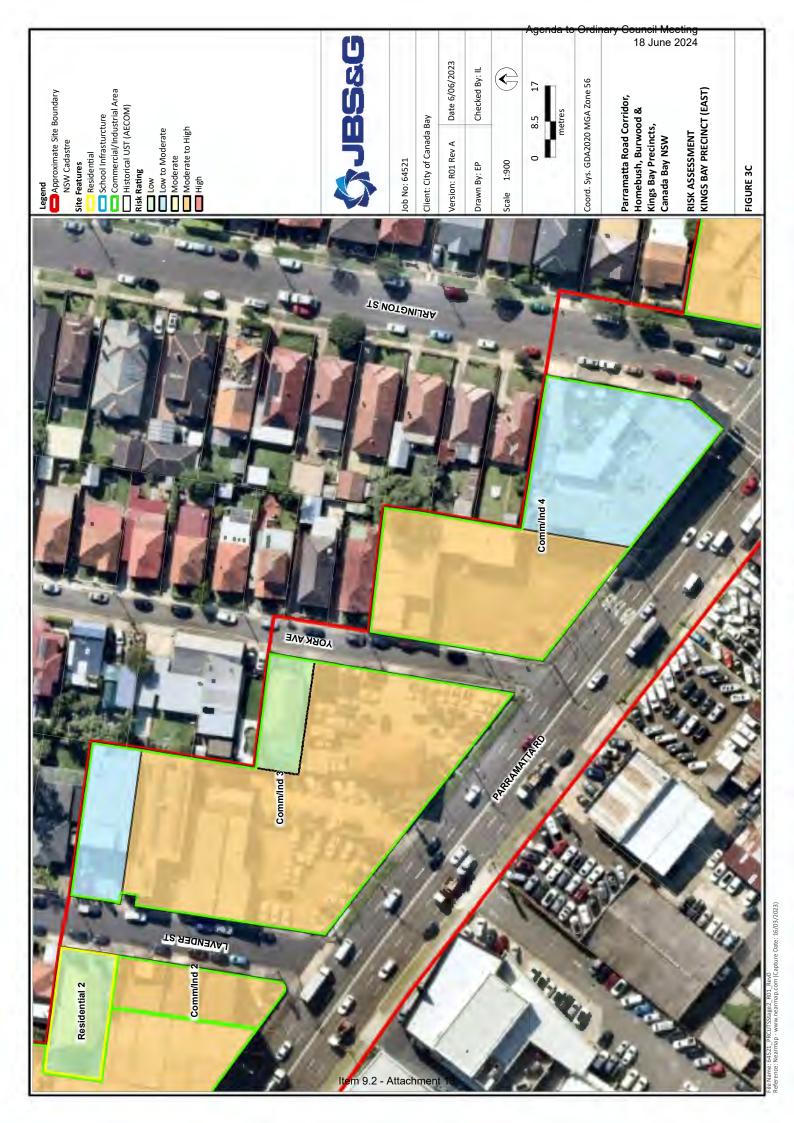

### 2.1 Site Identification

The site location is shown on **Figure 1**. The site layout and associated cadastral boundaries are shown on **Figure 2**. The general site details are summarised in **Table 2.1** and described in detail in the following sections.

### 2.2 Site Description

A site inspection was completed by a qualified and experienced environmental consultant on 30 to 31 March 2023. A photographic log of the site inspection is presented in **Appendix B**. To assist in the site description, the Precincts were divided up into areas as shown on **Figure 2A**, **2B**, **2C**, **2D**, **2E** and **2F**.