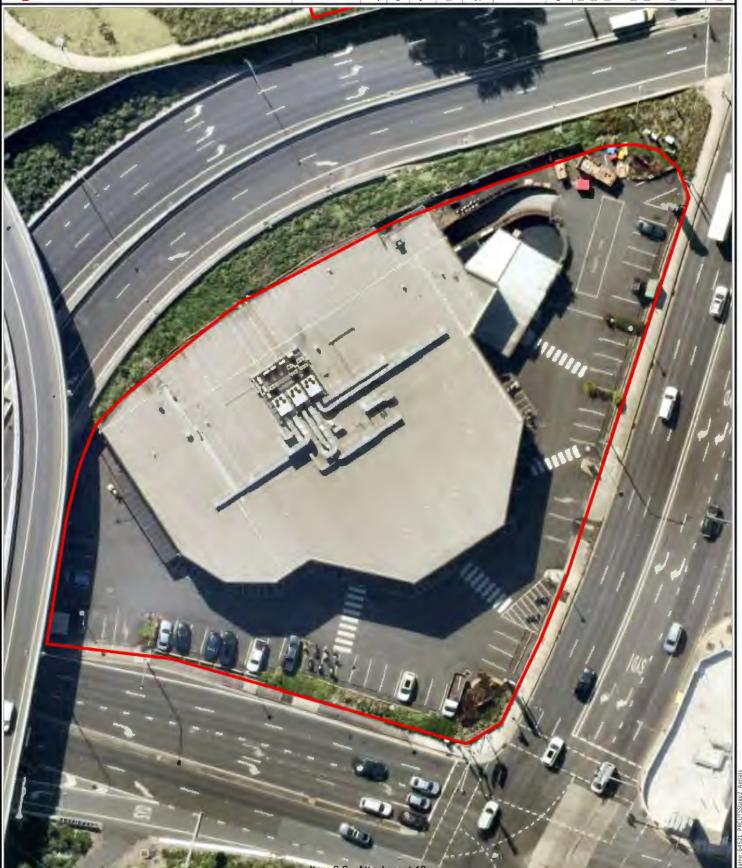

### 2.2 Site Description

A site inspection was completed by a qualified and experienced environmental consultant on 30 to 31 March 2023. A photographic log of the site inspection is presented in **Appendix B**. To assist in the site description, the Precincts were divided up into areas as shown on **Figure 2A**, **2B**, **2C**, **2D**, **2E** and **2F**.

### 2.2.5 Homebush Precinct (East) - Stage 2

### **Commercial/Industrial Area 1**

Bound by the Western Motorway, Concord Road and Parramatta Road the East Homebush Precinct comprised a large multi-storey commercial structure operating as a motorcycle store. A large number of vehicles were displayed both within and external to the retail store. The area also comprised of sealed asphalt car parking, with surfaces appearing in good condition. The northeastern portion of the motorcycle store was observed to function as a maintenance and service shop for motorcycles, with entry from the north. Underground parking was available beneath the retail store. A smaller structure adjoined to the main store served as a café for customers. Minor areas of unsealed garden beds were present, with vegetation appearing to be in good health. Two large skip bins were located in the eastern portion of the area, as well as a number of stacked pallets and two drums labelled with four-stroke motor oil.