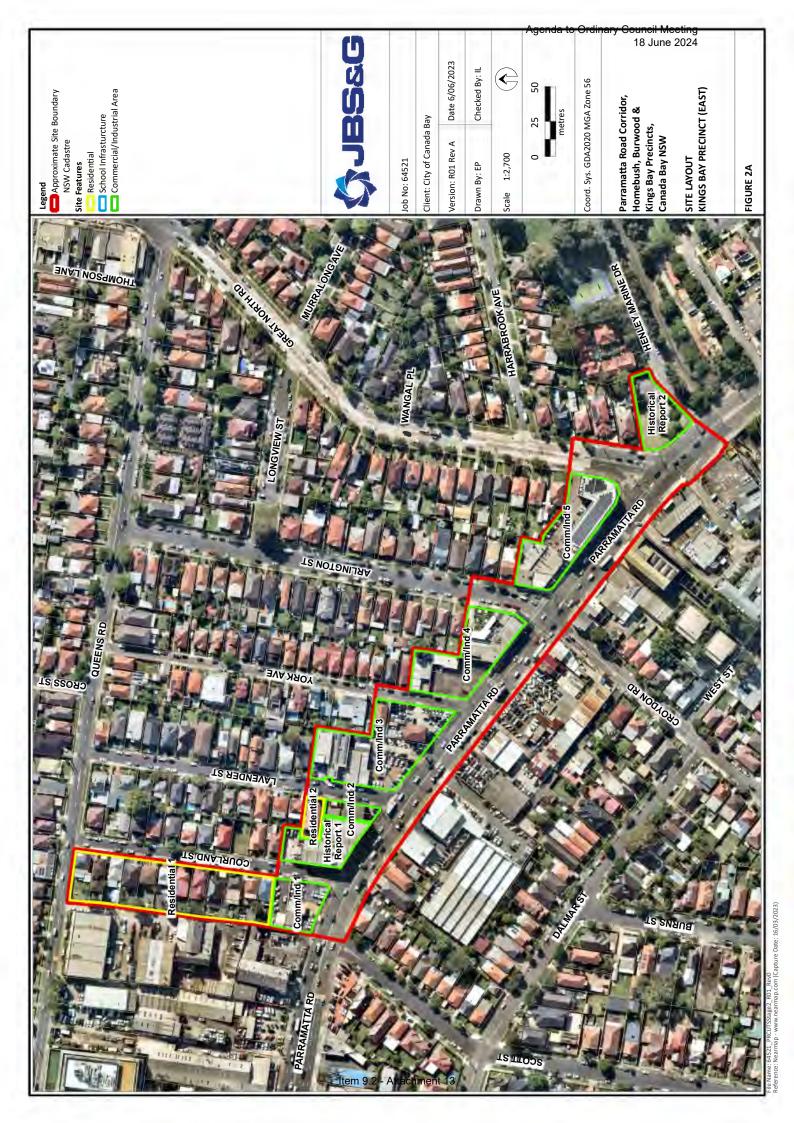

### 2.2 Site Description

A site inspection was completed by a qualified and experienced environmental consultant on 30 to 31 March 2023. A photographic log of the site inspection is presented in **Appendix B**. To assist in the site description, the Precincts were divided up into areas as shown on **Figure 2A**, **2B**, **2C**, **2D**, **2E** and **2F**.

### **Historically Reported Area 1**

The area comprised a Sydney Tools retail store with both outdoor and undercover parking, situated on the corner of Parramatta Road and Courland Street. The structure was noted to be in good condition. A general slope towards the east was observed. This area is understood to have been subject to previous assessment, as discussed in **Section 4.1.1**.

### **Historically Reported Area 2**

The area was bound by Great North Road to the west, Parramatta Road to the south and Henley Marine Drive to the east. The area was noted to comprise a fenced portion of land which was predominantly grassed. An area of sealed concrete and ballast/gravel was present in the northeast. A number of mature plants were present within the fenced area and grass appeared to have been maintained. Small portions of dumping of generally domestic materials were noted. Several groundwater monitoring wells were visible within the fenced boundary. This area is understood to have historically been occupied by a service station and been subject to previous assessment, as discussed in **Section 4.1.2** and **Section 4.1.3**.