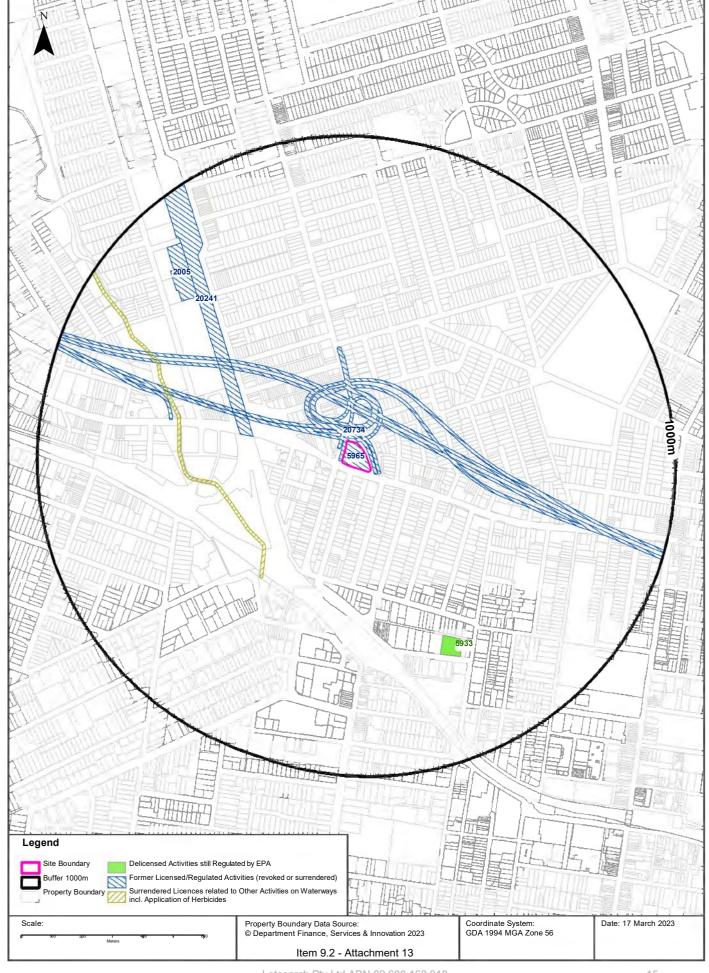

### 3.1 EPA Records

- NSW EPA public register of licence, applications and notices maintained under Section 308 of the Protection of the Environment Operations Act 1997 (POEO Act).
  - A number of licences, applications and notices have been issued to individuals and organisations within the site and the area surrounding the site.
    - Sydney Trains and Metro Trains Sydney Pty Ltd for railway activities
    - Ferrovial Agroman for railway infrastructure construction and concrete works
    - Acciona Infrastructure Projects for road constructions associated with WestConnex
    - WCX PT for road tunnel emissions associated with WestConnex
    - Ausgrid for the storage of hazardous waste, restricted solid, liquid, clinical and related waste and asbestos waste
- NSW EPA contaminated land public register of record of notices (under Section 58 of the Contaminated Land Management Act 1997 (CLM Act)).
  - A STA bus depot south of the Burwood Precinct and west of the Kings Bay Precinct has been notified to EPA, who have noted the site as formerly being regulated under the CLM Act, as noted below. Notices relating to this site were repealed by EPA in early 2010 following a Site Audit in 2009. Based on the EPA records impacts at the bus depot are not likely to be migrating from the depot nor toward the Precincts.
- NSW contaminated sites notified to the EPA (under Section 60 of the CLM Act).
  - Current Petrol Station, 89 Parramatta Road, Concord, located in the central southern portion of the western Burwood Precinct and is currently classed with no regulation under the CLM Act required.
  - Previous Petrol Station, 92a Concord Road, North Strathfield, located approximately 350 m east of the western Homebush Precinct and is currently classed with no regulation under the CLM Act required.
  - Current Petrol Station, 143 Concord Road, North Strathfield, located approximately 400 m northeast of the western Homebush Precinct and is currently classed with no regulation under the CLM Act required.
  - A STA bus depot, Cnr Shaftesbury and Parramatta Roads, Burwood, located approximately 150
    m west of the western Kings Bay Precinct and is currently classed as having contamination
    formerly regulated under the CLM Act.
  - Current Petrol Station, 584 Parramatta Road, Croydon, located to the south of the eastern Kings
     Bay Precinct and is currently classed with no regulation under the CLM Act required.
  - Current Petrol Station, 47 Ramsay Road, Five Dock, located approximately 400 m northeast of the eastern Kings Bay Precinct and is currently classed with no regulation under the CLM Act required.
  - Current Petrol Station, 231-235 Great Northern Road, Five Dock, located approximately 700 m northeast of the eastern Kings Bay Precinct and is currently classed with no regulation under the CLM Act required.
- Per- and polyfluoroalkyl substances (PFAS) Investigation Program.
  - The site nor any properties in the surrounding area are not listed by EPA on the NSW Government PFAS Investigation program.