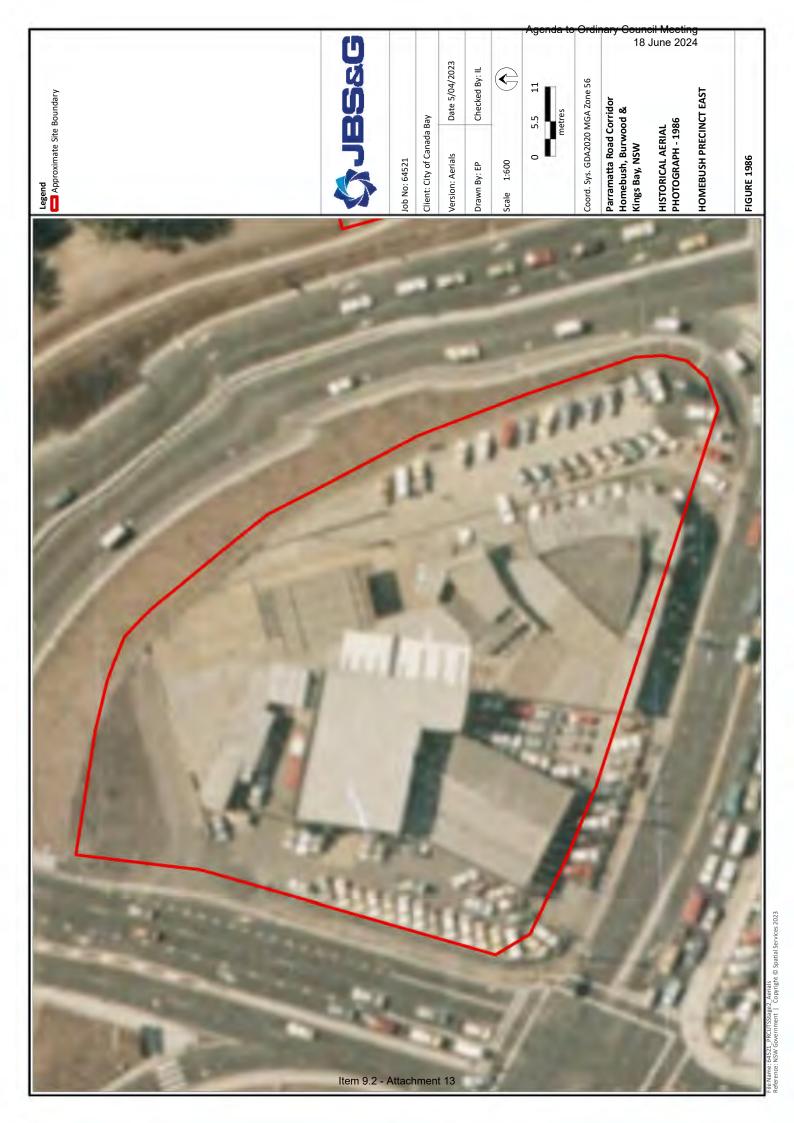

# 3. Site History Assessment

A review of the Lotsearch Reports obtained for this site showed the following results. Full versions of the report are provided in **Appendix C**.