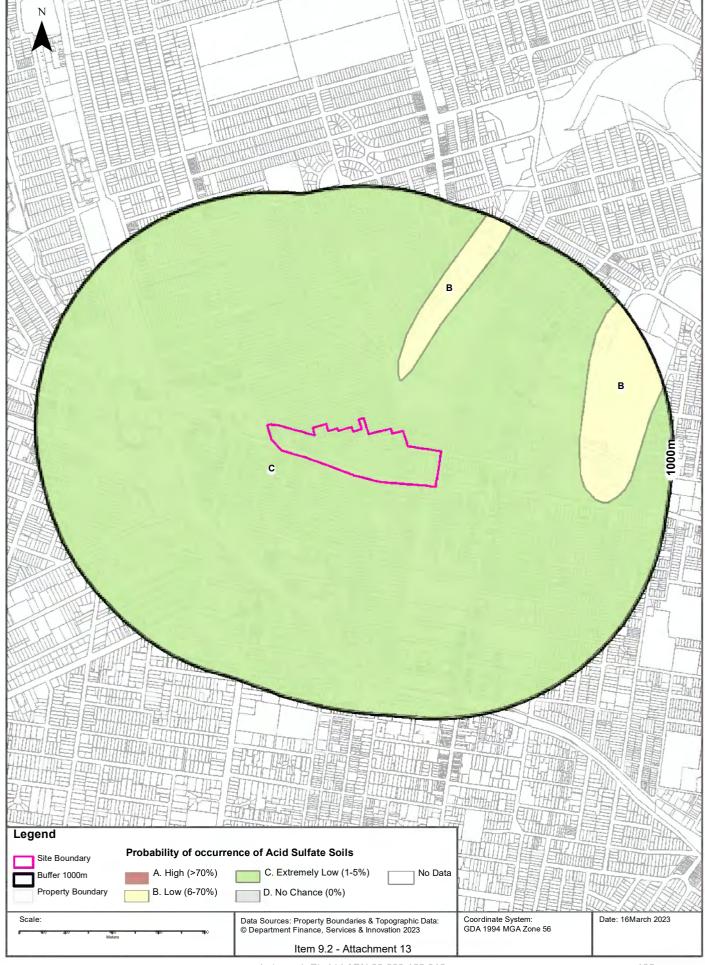

### 2.8 Acid Sulfate Soils

Review of the Acid Sulfate Soil Risk Map for Prospect/Parramatta (DLWC 1997<sup>6</sup>) indicated that the majority of all three Precincts fall within areas of no known occurrence of acid sulfate soils with the exception of small area within the northeastern portion of the Burwood Precinct, underlying a small portion of Concord High School. This portion falls within an area of disturbed terrain, including filled areas which often occur during reclamation of low lying areas for urban development, where the potential for acid sulfate soils has not been mapped.