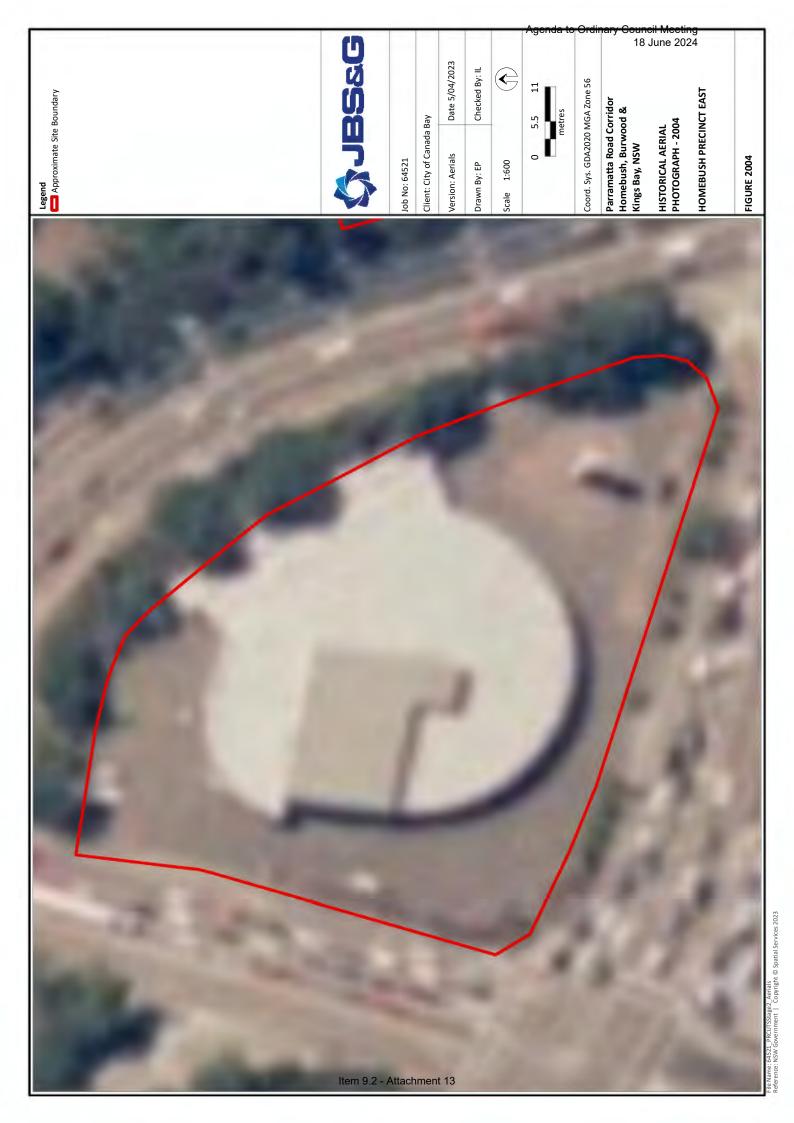

### 2.2 Site Description

A site inspection was completed by a qualified and experienced environmental consultant on 30 to 31 March 2023. A photographic log of the site inspection is presented in **Appendix B**. To assist in the site description, the Precincts were divided up into areas as shown on **Figure 2A**, **2B**, **2C**, **2D**, **2E** and **2F**.

### 2.2.5 Homebush Precinct (East) - Stage 2

### **Commercial/Industrial Area 1**

Bound by the Western Motorway, Concord Road and Parramatta Road the East Homebush Precinct comprised a large multi-storey commercial structure operating as a motorcycle store. A large number of vehicles were displayed both within and external to the retail store. The area also comprised of sealed asphalt car parking, with surfaces appearing in good condition. The northeastern portion of the motorcycle store was observed to function as a maintenance and service shop for motorcycles, with entry from the north. Underground parking was available beneath the retail store. A smaller structure adjoined to the main store served as a café for customers. Minor areas of unsealed garden beds were present, with vegetation appearing to be in good health. Two large skip bins were located in the eastern portion of the area, as well as a number of stacked pallets and two drums labelled with four-stroke motor oil.