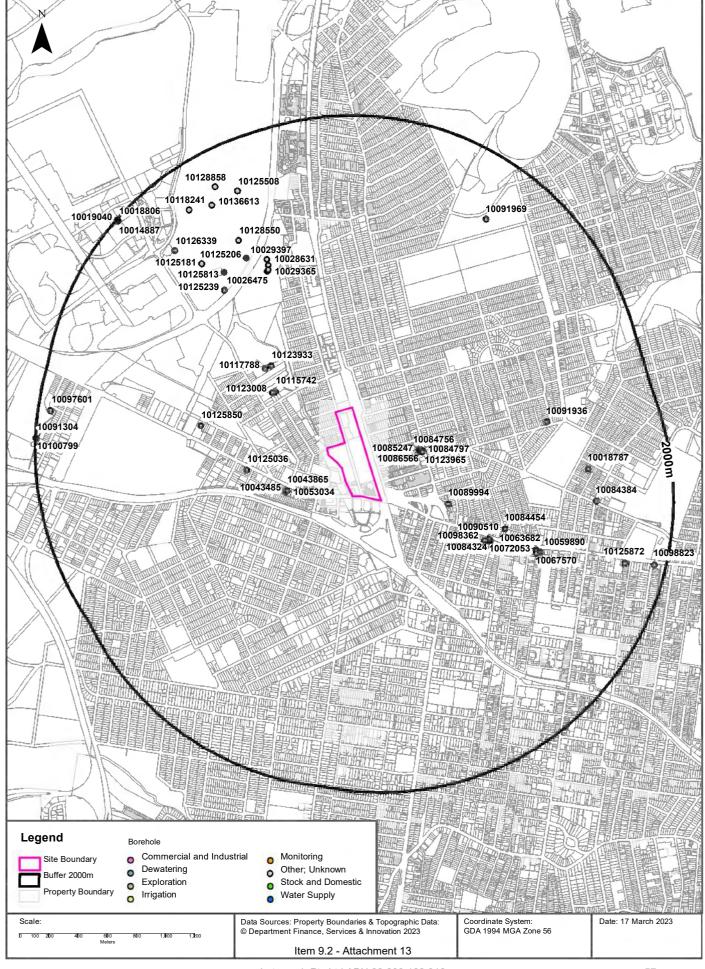

## 2.7 Hydrogeology

A search for registered groundwater bore information was undertaken through the Lotsearch Reports included as **Appendix C**.

### **Kings Bay Precinct**

One registered bore was located within the Precinct boundary and the relevant information is summarised in **Table 2.2**. Further information regarding boreholes surrounding the site can be found in the full report in **Appendix C**.

Table 2.2: Groundwater Bore Information, Kings Bay Precinct

| Bore ID  | Standing Water Level<br>(SWL) (m below<br>ground surface (bgs)) | Final Drilled Depth (m) | Salinity | Lithology      |
|----------|-----------------------------------------------------------------|-------------------------|----------|----------------|
| GW112143 | <del>-</del>                                                    | 67                      | -        | Not available. |

It is noted that a number of groundwater monitoring wells were observed at the existing petrol stations within the Burwood Precinct and as well at the historic petrol station site in the Kings Bay Precinct (East) (**Figure 2A**, Historical Report 2), however the details of these wells are unknown.