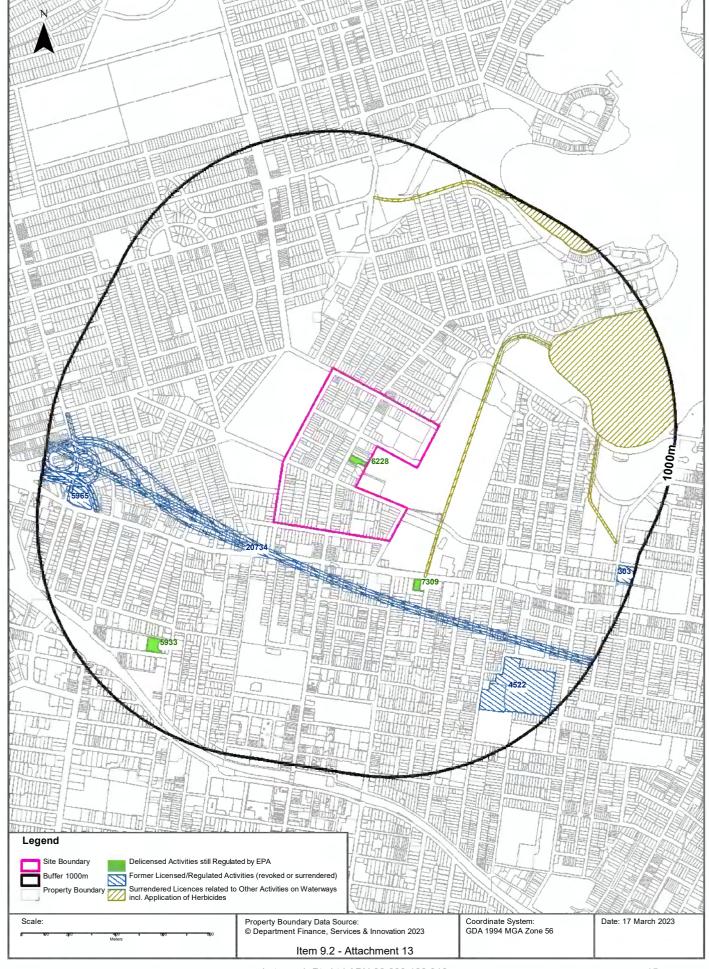

It is noted that a number of groundwater monitoring wells were observed at the existing petrol stations within the Burwood Precinct and as well at the historic petrol station site in the Kings Bay Precinct (East) (**Figure 2A**, Historical Report 2), however the details of these wells are unknown.

### 3.1 EPA Records

- NSW EPA public register of licence, applications and notices maintained under Section 308 of the Protection of the Environment Operations Act 1997 (POEO Act).
  - A number of licences, applications and notices have been issued to individuals and organisations within the site and the area surrounding the site.
    - Sydney Trains and Metro Trains Sydney Pty Ltd for railway activities
    - Ferrovial Agroman for railway infrastructure construction and concrete works
    - Acciona Infrastructure Projects for road constructions associated with WestConnex
    - WCX PT for road tunnel emissions associated with WestConnex
    - Ausgrid for the storage of hazardous waste, restricted solid, liquid, clinical and related waste and asbestos waste
- NSW EPA contaminated land public register of record of notices (under Section 58 of the Contaminated Land Management Act 1997 (CLM Act)).
  - A STA bus depot south of the Burwood Precinct and west of the Kings Bay Precinct has been notified to EPA, who have noted the site as formerly being regulated under the CLM Act, as noted below. Notices relating to this site were repealed by EPA in early 2010 following a Site Audit in 2009. Based on the EPA records impacts at the bus depot are not likely to be migrating from the depot nor toward the Precincts.
- NSW contaminated sites notified to the EPA (under Section 60 of the CLM Act).
  - Current Petrol Station, 89 Parramatta Road, Concord, located in the central southern portion of the western Burwood Precinct and is currently classed with no regulation under the CLM Act required.
  - Previous Petrol Station, 92a Concord Road, North Strathfield, located approximately 350 m east of the western Homebush Precinct and is currently classed with no regulation under the CLM Act required.
  - Current Petrol Station, 143 Concord Road, North Strathfield, located approximately 400 m northeast of the western Homebush Precinct and is currently classed with no regulation under the CLM Act required.
  - A STA bus depot, Cnr Shaftesbury and Parramatta Roads, Burwood, located approximately 150
    m west of the western Kings Bay Precinct and is currently classed as having contamination
    formerly regulated under the CLM Act.
  - Current Petrol Station, 584 Parramatta Road, Croydon, located to the south of the eastern Kings
     Bay Precinct and is currently classed with no regulation under the CLM Act required.
  - Current Petrol Station, 47 Ramsay Road, Five Dock, located approximately 400 m northeast of the eastern Kings Bay Precinct and is currently classed with no regulation under the CLM Act required.
  - Current Petrol Station, 231-235 Great Northern Road, Five Dock, located approximately 700 m northeast of the eastern Kings Bay Precinct and is currently classed with no regulation under the CLM Act required.
- Per- and polyfluoroalkyl substances (PFAS) Investigation Program.
  - The site nor any properties in the surrounding area are not listed by EPA on the NSW Government PFAS Investigation program.