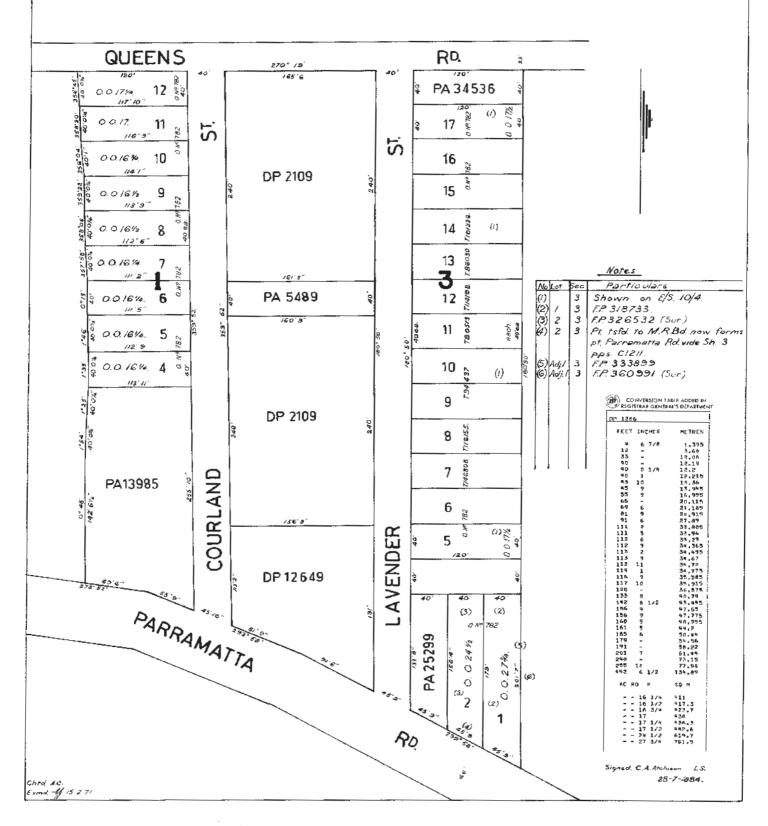

### 3.3 Section 10.7 Planning Certificate Search

Section 10.7 (2) and (5) Planning Certificates for a selection of lots across the Precincts were obtained from the City of Canada Bay Council (**Appendix D**). The details of theses lots are included in **Table 3.1**.

Table 3.1: Section 10.7 (2) and (5) Planning Certificate Information

| Address                                | Lot, Section | DP         |
|----------------------------------------|--------------|------------|
| Kings Bay Precinct                     |              |            |
| 1 Walker Street Five Dock NSW 2046     | 12           | DP 12158   |
| 259 Parramatta Road Five Dock NSW 2046 | 1            | DP 456940  |
| 27 Parramatta Road Five Dock NSW 2046  | A            | DP 360991  |
| 19 Courland Street Five Dock NSW 2046  | 7, 1         | DP 1286    |
| Burwood Precinct                       |              |            |
| 149 Parramatta Road Concord NSW 2137   | 152          | DP 1149617 |
| 95 Parramatta Road Concord NSW 2137    | 19           | DP 192035  |
| 93 Parramatta Road Concord NSW 2137    | 2            | DP 306360  |
| 71 Parramatta Road Concord NSW 2137    | 61           | DP 1219960 |
| 9 Lloyd George Avenue Concord NSW 2137 | 36           | DP 1220987 |

| Address                                         | Lot, Section | DP         |
|-------------------------------------------------|--------------|------------|
| 10 Melbourne Street Concord NSW 2137            | 10           | DP 1221601 |
| 9 Loftus Street Concord NSW 2137                | 3            | DP 14112   |
| 28 Burwood Road Concord NSW 2137                | 22, 1        | DP 8045    |
| 16 Stanley Street Concord NSW 2137              | 9            | DP 166958  |
| 13 Gipps Street Concord NSW 2137                | A            | DP 338430  |
| 103 Burwood Road Concord NSW 2137               | 13           | DP 8687    |
| Bakehouse Quarter, Homebush Precinct            |              |            |
| 1-11 George Street North Strathfield NSW 2137   | 51           | DP 1219136 |
| Railway Street North Strathfield NSW 2137       | 102          | DP 717983  |
| 7/2A Hamilton Street North Strathfield NSW 2137 | 7            | SP 70573   |
| 213 Parramatta Road North Strathfield NSW 2137  | 200          | DP 1087484 |
| 153-165 Parramatta Road North Strathfield       | 700          | DP 1213362 |