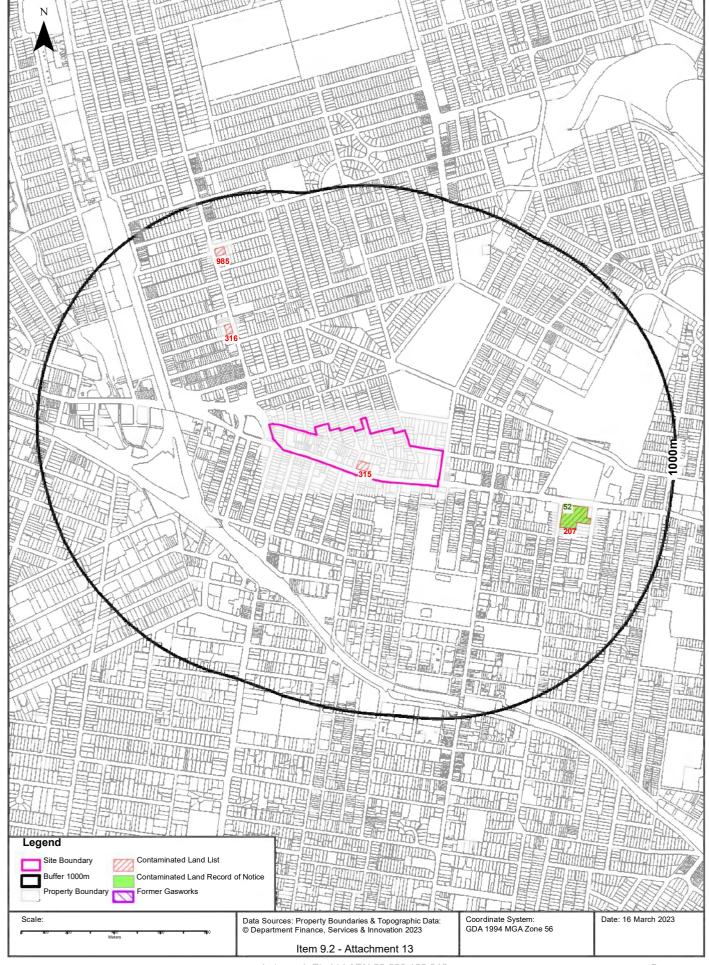

### 3.1 EPA Records

- NSW EPA public register of licence, applications and notices maintained under Section 308 of the Protection of the Environment Operations Act 1997 (POEO Act).
  - A number of licences, applications and notices have been issued to individuals and organisations within the site and the area surrounding the site.
    - Sydney Trains and Metro Trains Sydney Pty Ltd for railway activities
    - Ferrovial Agroman for railway infrastructure construction and concrete works
    - Acciona Infrastructure Projects for road constructions associated with WestConnex
    - WCX PT for road tunnel emissions associated with WestConnex
    - Ausgrid for the storage of hazardous waste, restricted solid, liquid, clinical and related waste and asbestos waste
- NSW EPA contaminated land public register of record of notices (under Section 58 of the Contaminated Land Management Act 1997 (CLM Act)).
  - A STA bus depot south of the Burwood Precinct and west of the Kings Bay Precinct has been notified to EPA, who have noted the site as formerly being regulated under the CLM Act, as noted below. Notices relating to this site were repealed by EPA in early 2010 following a Site Audit in 2009. Based on the EPA records impacts at the bus depot are not likely to be migrating from the depot nor toward the Precincts.
- NSW contaminated sites notified to the EPA (under Section 60 of the CLM Act).
  - Current Petrol Station, 89 Parramatta Road, Concord, located in the central southern portion of the western Burwood Precinct and is currently classed with no regulation under the CLM Act required.
  - Previous Petrol Station, 92a Concord Road, North Strathfield, located approximately 350 m east of the western Homebush Precinct and is currently classed with no regulation under the CLM Act required.
  - Current Petrol Station, 143 Concord Road, North Strathfield, located approximately 400 m northeast of the western Homebush Precinct and is currently classed with no regulation under the CLM Act required.
  - A STA bus depot, Cnr Shaftesbury and Parramatta Roads, Burwood, located approximately 150
    m west of the western Kings Bay Precinct and is currently classed as having contamination
    formerly regulated under the CLM Act.
  - Current Petrol Station, 584 Parramatta Road, Croydon, located to the south of the eastern Kings
     Bay Precinct and is currently classed with no regulation under the CLM Act required.
  - Current Petrol Station, 47 Ramsay Road, Five Dock, located approximately 400 m northeast of the eastern Kings Bay Precinct and is currently classed with no regulation under the CLM Act required.
  - Current Petrol Station, 231-235 Great Northern Road, Five Dock, located approximately 700 m northeast of the eastern Kings Bay Precinct and is currently classed with no regulation under the CLM Act required.
- Per- and polyfluoroalkyl substances (PFAS) Investigation Program.
  - The site nor any properties in the surrounding area are not listed by EPA on the NSW Government PFAS Investigation program.