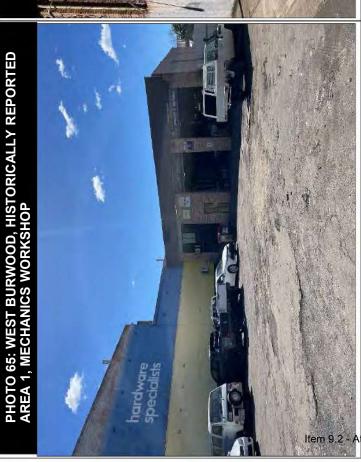

### **Historically Reported Area 3**

The area comprised a large mechanic workshop, an unoccupied double-storey brick commercial space, an active commercial yard that appeared to rent scaffolding equipment, and three unoccupied, fenced off residential lots, one of which had no structure present. The mechanic workshop included a large asphalt carpark which was noted to be in poor condition. Storage of chemicals, machinery and equipment associated with car maintenance were observed within the workshop. The unoccupied commercial space was noted to be in poor condition with peeling paint, rusted external downpipes and cracked glass windows. The two residential structures were noted to be in poor condition with peeling paint, rusted guttering and roofing in poor condition. Evidence of minor dumping was apparent on these unoccupied lots including of general

rubbish and a car tyre. Due to the active nature of the commercial yard, limited inspection was possible however the storage of timber and scaffolding was apparent as well as vehicles associated with business function such as trucks and forklifts. This area is understood to have been subject to previous assessment as discussed in **Section 4.2.1**.