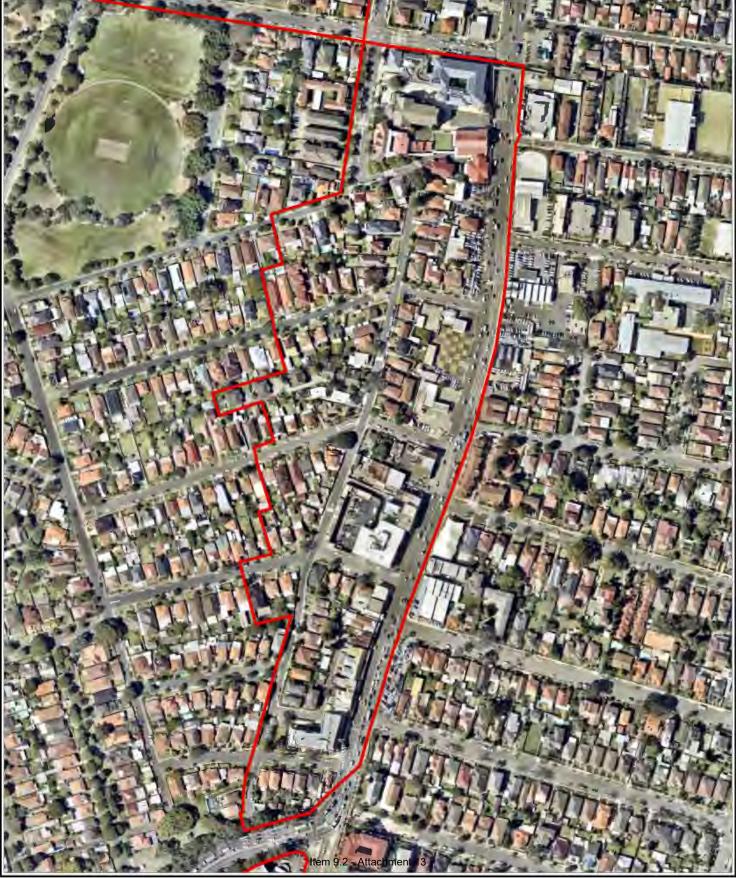

### 2.2.4 Burwood Precinct (West) – Stage 2

### **Residential Area 1**

The area was bound by Parramatta Road, Ada Street and the Western Motorway, and included Franklyn Street in the central portion. The western portion of the area comprised generally single and double-storey standalone dwellings generally of brick construction. Front yards contained a combination of garden beds, turf and concrete sealed paths/driveways. They were enclosed by a combination of Colorbond, timber fencing, metal fencing and brick walls. In isolated locations signs of weathering such as peeling paint were observed. The eastern portion of the area was occupied by a larger high-density multi-storey block of apartments of brick construction, which included underground parking. The residence was surrounded by a metal fence line, which also bound an unsealed grassed garden area as part of the residence.

### Commercial/Industrial Area 1

Situated on Parramatta Road, the area was occupied by a retail used car lot which included an office structure and a number of motor vehicles. All surfaces were covered with sealed concrete, with some cracking observed. Areas of the car lot appeared to have been subject to filling activities in order to raise levels. The onsite structure appeared in a state of moderate disrepair, with some peeling paint and loose roof sheeting.

### **Residential Area 2**

The area was positioned to the south of Ada Street and bound also by Ada Lane and Lloyd George Avenue. Residences were generally consistent to those low-density standalone dwellings observed in Residential Area 1. Residences were observed to be in good condition and garden vegetation appeared to be in good health.

### Commercial/Industrial Area 2

The area comprised a combination of commercial/industrial structures and storefronts and high-density apartment dwellings. Outdoor car ports and underground parking were included as part of residential structures. Commercial businesses included a dry cleaners and restaurant. Commercial structures were positioned between Parramatta Road and Ada Lane. At the rear of the dry cleaning business, along Ada Lane, containers for the storage of chemicals associated with dry cleaning activities were visible, as well as areas of staining on sealed concrete surfaces. The area was noted to gradually slope downwards towards the east and further commercial/industrial structures and some residences. In adjacent properties, stockpiled tins of paint and other painting supplies were observed. Along Parramatta Road, a number of storefronts were observed to be in various states of disrepair, with peeling paint and peeling roofing noted. Several storefronts appeared to be unoccupied at the time of inspection. A single high density -multi storey residence was positioned on Parramatta Road between commercial storefronts.

### **Residential Area 3**

The area was positioned to the north of Ada Street and occupied the northern portion of the West Burwood Precinct. The area was comprised of predominantly low-density standalone dwellings as observed in the broader precinct. A number of multi-storey brick townhouses were observed in the eastern portion of the area, off Melbourne Street. Within the central portion of the area off Ada Street a larger residential complex with a number of double-storey duplexes were positioned. Residences throughout the area appeared in generally good condition, with limited signs of disrepair.

### Commercial/Industrial Area 2

Bound by Parramatta Road, Lloyd George Avenue and Ada Street, the area was occupied by a large multistorey commercial structure which appeared to offer office spaces, the Ausgrid Burwood Zone Substation, and commercial structures which included a business offering fitness training and an unoccupied shopfront. It is noted that no transformers of the substation were visible at the time of inspection. Structures were noted to be in generally good condition, with limited signs of disrepair. At the time of the inspection detailed observations of the internal condition of commercial structures were unable to be made. Undercover parking was noted within the central portion of the area.

### **Historically Reported Area 3**

The area comprised a large mechanic workshop, an unoccupied double-storey brick commercial space, an active commercial yard that appeared to rent scaffolding equipment, and three unoccupied, fenced off residential lots, one of which had no structure present. The mechanic workshop included a large asphalt carpark which was noted to be in poor condition. Storage of chemicals, machinery and equipment associated with car maintenance were observed within the workshop. The unoccupied commercial space was noted to be in poor condition with peeling paint, rusted external downpipes and cracked glass windows. The two residential structures were noted to be in poor condition with peeling paint, rusted guttering and roofing in poor condition. Evidence of minor dumping was apparent on these unoccupied lots including of general

rubbish and a car tyre. Due to the active nature of the commercial yard, limited inspection was possible however the storage of timber and scaffolding was apparent as well as vehicles associated with business function such as trucks and forklifts. This area is understood to have been subject to previous assessment as discussed in **Section 4.2.1**.

### **Residential Area 4**

Residences comprised a similar construction and design to those low-density standalone dwellings seen in the broader Precinct. Residences were observed to be notably larger in the western portion of the area. Underground parking facilities were noted at a single residence. Some signs of disrepair such as peeling paint were observed.

### **Commercial/Industrial Area 3**

The western portion of the area on the corner of Coles Street and Parramatta Road was occupied by an Ampol petrol station, which included the petrol station structure and store, associated refuelling pumps and refill points. A large above-ground LPG tank was noted at the western end of the area. Minor areas of unsealed garden beds were noted, with the majority of the area covered with sealed concrete that was noted to be in good condition. A number of groundwater monitoring wells were noted within the lot. The eastern portion of the site was occupied by two retail used car lots, with two structures onsite serving as offices. Car lots comprised predominantly sealed concrete surfaces which appeared in good condition with limited cracking and no staining evident. Some areas appeared to have been subject to cut and fill activities to achieve raised site levels. The eastern portion of the area also included one single-story residence that appeared to be unoccupied. The residence was in moderate condition, with minor peeling of paint, and overgrown lawns.

### Commercial/Industrial Area 4

The area comprised of two retail used car lots which included sealed concrete surfaces, retail offices and numerous vehicles on display. As with other car lots in the Precinct some areas of cut and fill activities appeared to have occurred. Between the two care lots, a mechanics workshop was situated with associated equipment and machinery. At the time of the inspection, limited observations of this space of possible to be made.

### **Historically Reported Area 4**

The area comprised a brick double-story unoccupied residential block of apartments and a brick double-storey commercial structure which was also unoccupied. Both structures were in poor condition and had been subject to vandalism. The remaining portion of the area was surfaced with sealed concrete and fenced with aluminium fencing. A number of mature palm trees and historic infrastructure associated with previous commercial activities such as signage and fencing were present onsite. This area is understood to have been subject to previous assessment as discussed in **Section 4.2.2**.

### St Mary's Parish

Bound by Burton Street, Forster Street, Broughton Street and Parramatta Road, St Mary's Parish was positioned in the eastern portion of the Precinct. The area included a number of large multi-storey brick structures functioning primarily as educational spaces for St Mary's Catholic Primary School. The area also included St Mary's Concord Catholic Church and St Mary's Villa Residential Aged Care. Along with associated structures onsite park and garden bed were also present within the area, as well as underground car parking beneath the aged care facility. Most of the area was surrounding by high metal fencing. Limited observations were possible within the area, however structures appeared to be in good condition, with no signs of disrepair visible.