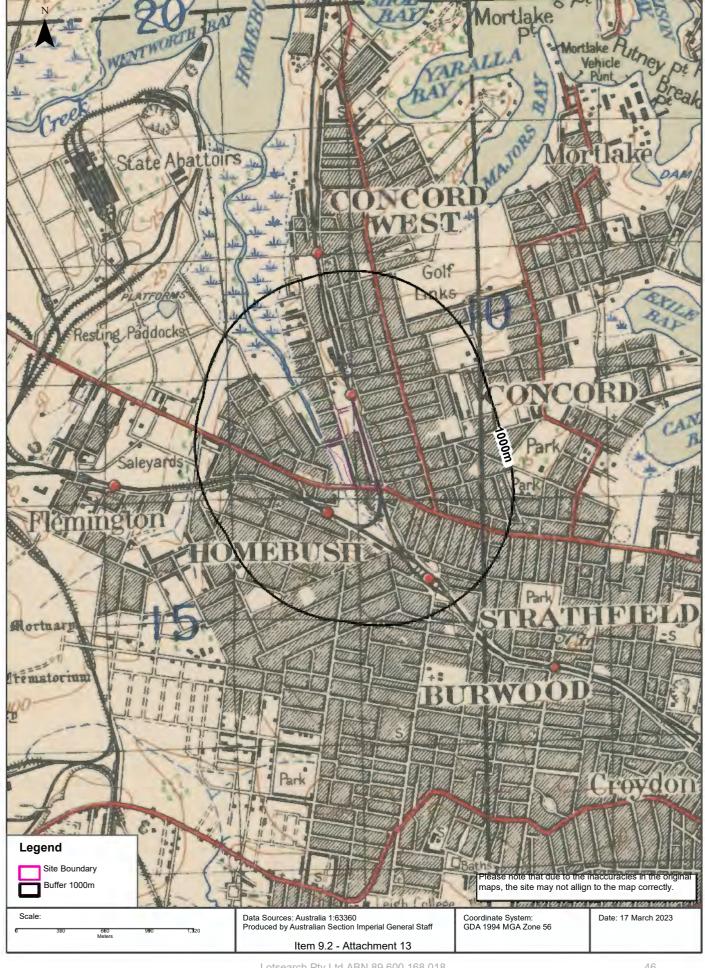

Council is currently implementing the NSW Government's PRCUTS and is commencing background studies for Stage 2 (Canada Bay portions) of three Precincts (the site) referred to as Kings Bay Precinct, Burwood Precinct, and the Bakehouse Quarter of the Homebush Precinct. Precinct locations are detailed on **Figure 1**, with distinct sub-areas comprising each Precinct detailed on **Figures 2A to 2F**. The combined site area across the three precincts occupies approximately 57 ha.