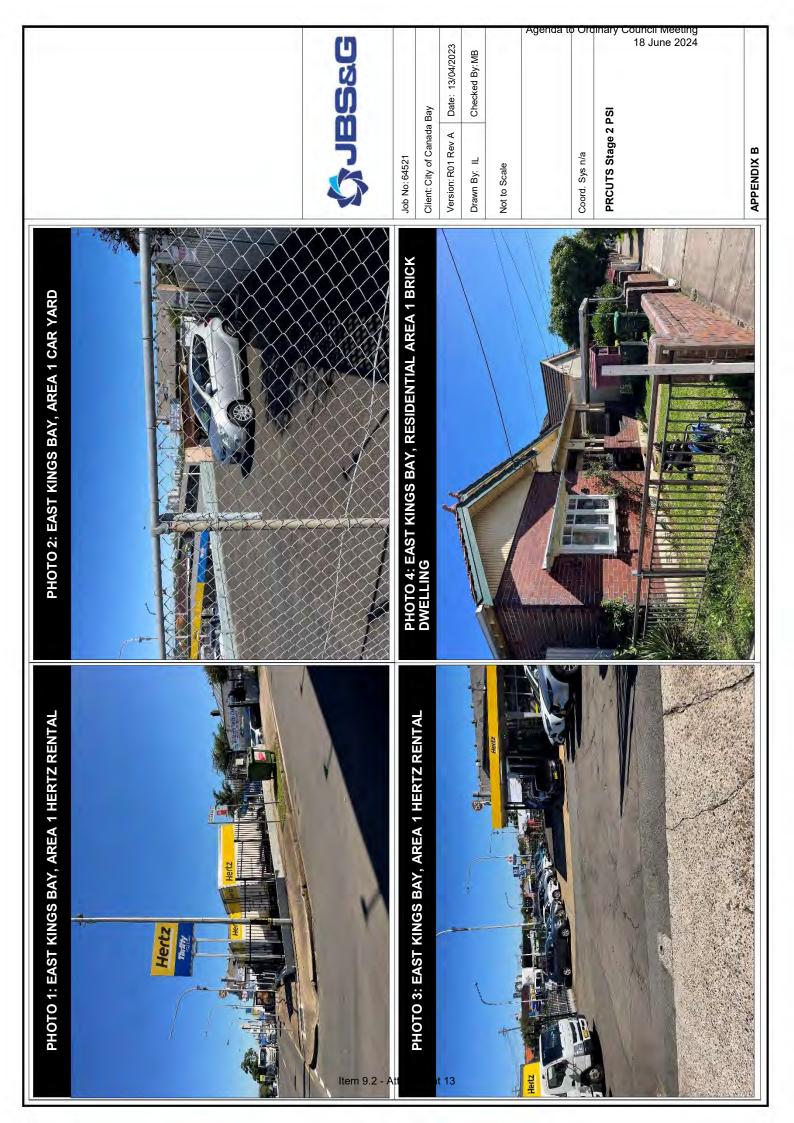

### Commercial/Industrial Area 1

A Hertz car rental was located on the corner of Parramatta Road and Courland Street, which comprised a car lot as well as office structure and carwash. Adjacent to this, a retail car lot was located to the north, which additionally also appeared to serve as a smash repairs and mechanic, however detailed inspection of any potential workshop was not possible at the time. Areas of the retail car lot appeared to have been subject to filling activities to achieve the car lot levels. The majority of visible external surfaces were sealed with either concrete or asphalt.