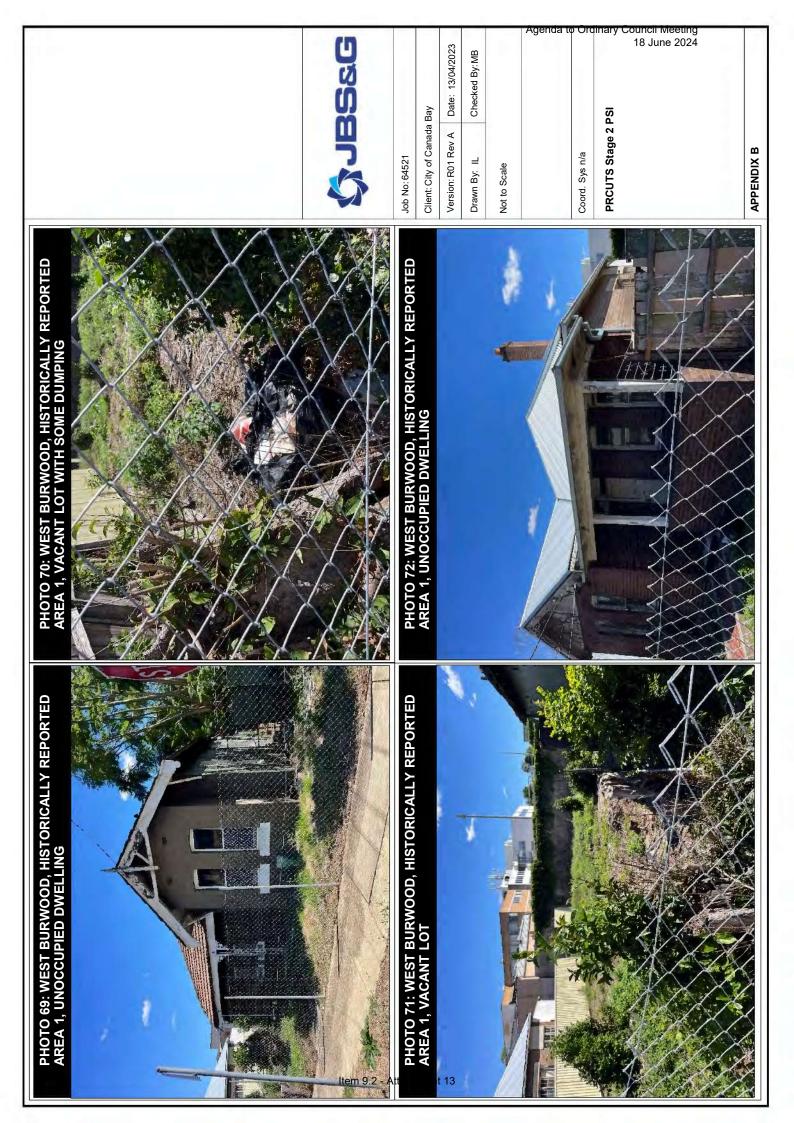

### **Historically Reported Area 3**

The area comprised a large mechanic workshop, an unoccupied double-storey brick commercial space, an active commercial yard that appeared to rent scaffolding equipment, and three unoccupied, fenced off residential lots, one of which had no structure present. The mechanic workshop included a large asphalt carpark which was noted to be in poor condition. Storage of chemicals, machinery and equipment associated with car maintenance were observed within the workshop. The unoccupied commercial space was noted to be in poor condition with peeling paint, rusted external downpipes and cracked glass windows. The two residential structures were noted to be in poor condition with peeling paint, rusted guttering and roofing in poor condition. Evidence of minor dumping was apparent on these unoccupied lots including of general

rubbish and a car tyre. Due to the active nature of the commercial yard, limited inspection was possible however the storage of timber and scaffolding was apparent as well as vehicles associated with business function such as trucks and forklifts. This area is understood to have been subject to previous assessment as discussed in **Section 4.2.1**.

### **Historically Reported Area 4**

The area comprised a brick double-story unoccupied residential block of apartments and a brick double-storey commercial structure which was also unoccupied. Both structures were in poor condition and had been subject to vandalism. The remaining portion of the area was surfaced with sealed concrete and fenced with aluminium fencing. A number of mature palm trees and historic infrastructure associated with previous commercial activities such as signage and fencing were present onsite. This area is understood to have been subject to previous assessment as discussed in **Section 4.2.2**.