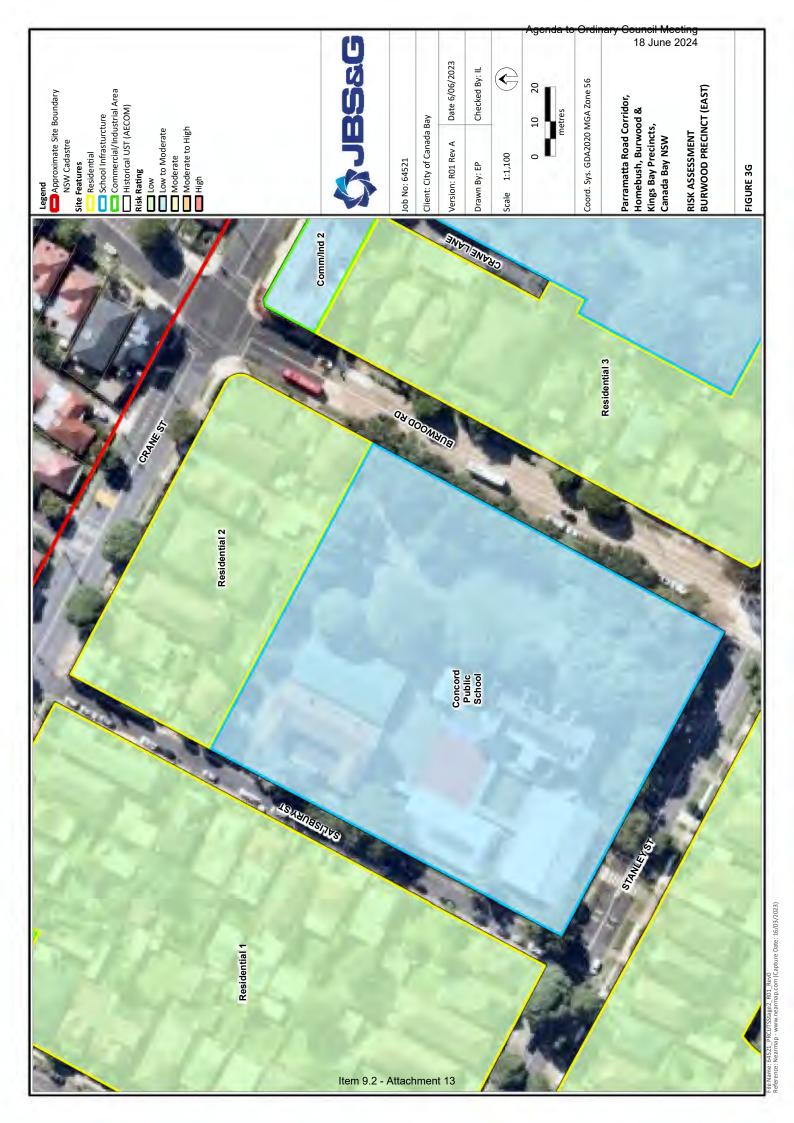

### **Commercial/Industrial Area 2**

Three double-storey townhouses in use for commercial business were present on the corner of Crane Street and Burwood Road. The buildings appeared to be in good condition and at the time of inspection were occupied by a gelato store, personal training business and curtains and blinds store.

### **Residential Area 3**

Residences were located along Burwood Road and observed to be of similar construction and design to those low-density, free-standing residences in Residential Area 1. The area was noted to slope to the south east. A number of residences were noted to be undergoing renovation at the time of the inspection.

### **Concord High School**

Bound by Crane Street, Crane Lane and Stanley Street, Concord High School was unable to be subject to a detailed inspection at the time of this investigation as it was occupied. The school grounds were noted to comprise a number of multi-storey structures, grassed areas with mature vegetation, sports field and facilities and asphalted surfaces. The boundary was surrounded with metal fencing with entry accessible from both Crane Street and Stanley Street. A general slope to the east was noted. Concord High School has a publicly accessible asbestos register and a site-specific Asbestos In Grounds Management Plan<sup>2</sup> indicating asbestos in some building materials and on or below (in) ground surfaces.