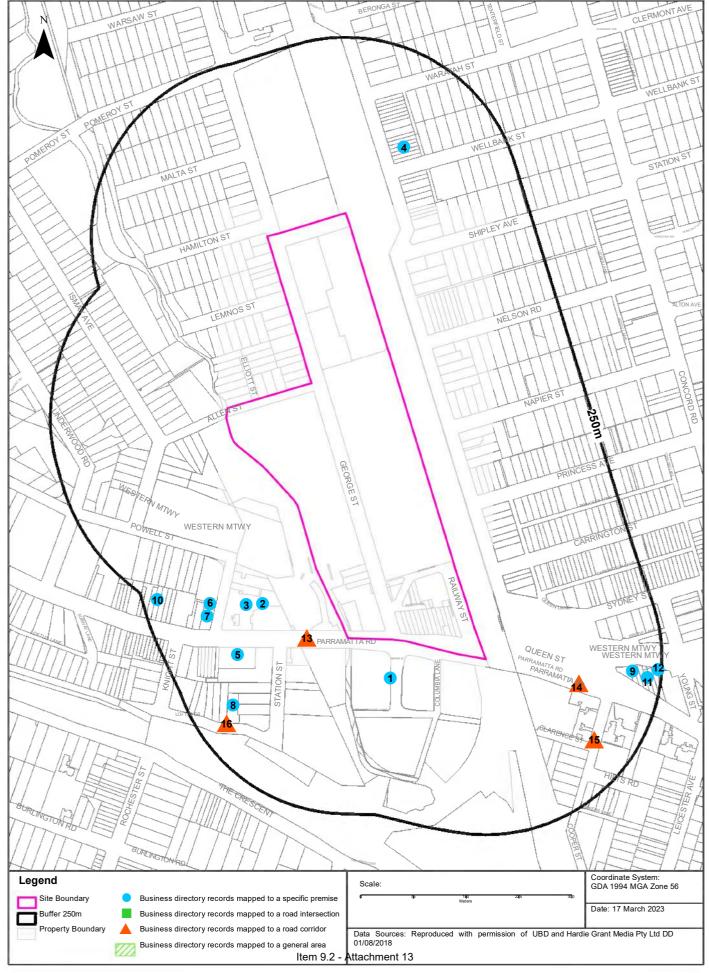

S LADIES'<br>MANTLES                 | Saratoga Styles, 20 Parramatta Rd., Strathfield                   | 24003   | 1950 | Road Match             | 41m                                        |
| 40 | HEALTH CENTRES & OR<br>CLINICS                                        | Baby Health Center, Wellbank St., North<br>Strathfield. 2137      | 41595   | 1975 | Road Match             | 92m                                        |
|    | HEALTH CENTRES & CLINICS (H330)                                       | Baby Health Centre., Wellbank St., North Strathfield              | 315713  | 1970 | Road Match             | 92m                                        |

Reproduced with permission of UBD and Hardie Grant Media Pty Ltd DD 01/08/2018

## **Dry Cleaners, Motor Garages & Service Stations**





#### **Historical Business Directories**

Bakehouse Quarter of Homebush Precinct, North Strathfield, NSW 2112

#### Dry Cleaners, Motor Garages & Service Stations 1948-1993 Premise or Road Intersection Matches

Dry Cleaners, Motor Garages & Service Stations from UBD Business Directories, mapped to a premise or road intersection, within the dataset buffer.

Note: The Universal Business Directories were published between 1948 and 1993. Dry Cleaners, Motor Garages & Service Stations have been extracted from all of these directories except the following years 1951, 1955, 1957, 1960, 1963, 1973, 1974, 1977, 1987.

| Map Id | Business Activity                                            | Premise                                                                  | Ref No. | Year | Location<br>Con