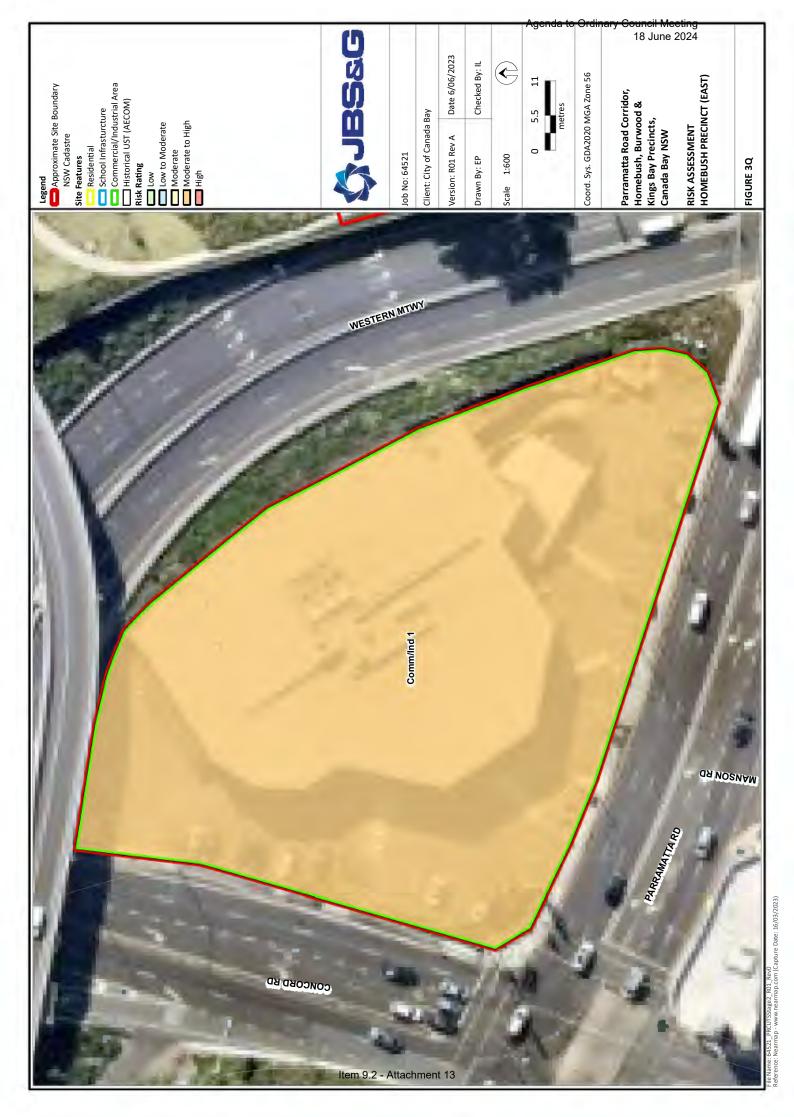

### **Commercial/Industrial Area 1**

Bound by the Western Motorway, Concord Road and Parramatta Road the East Homebush Precinct comprised a large multi-storey commercial structure operating as a motorcycle store. A large number of vehicles were displayed both within and external to the retail store. The area also comprised of sealed asphalt car parking, with surfaces appearing in good condition. The northeastern portion of the motorcycle store was observed to function as a maintenance and service shop for motorcycles, with entry from the north. Underground parking was available beneath the retail store. A smaller structure adjoined to the main store served as a café for customers. Minor areas of unsealed garden beds were present, with vegetation appearing to be in good health. Two large skip bins were located in the eastern portion of the area, as well as a number of stacked pallets and two drums labelled with four-stroke motor oil.