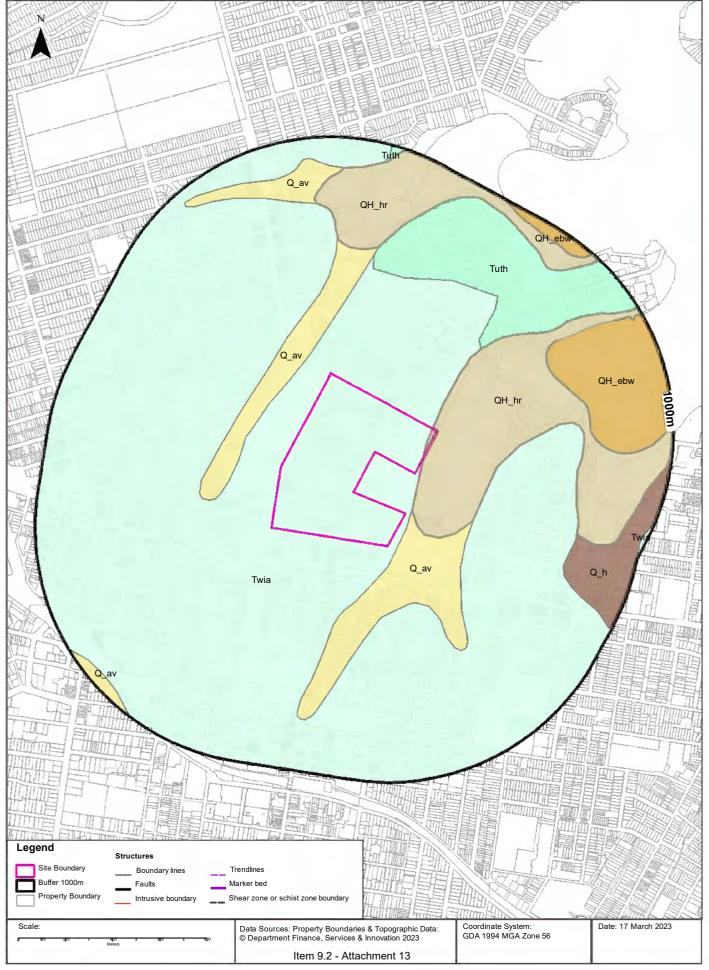

### 2.5 Geology and Soils

### **Kings Bay Precinct**

A review of the Sydney 1:100 000 Geological Map<sup>4</sup> indicated that the Kings Bay Precinct was in an area predominantly underlain by Triassic Ashfield Shale of the Wianamatta Group. Typical geological characteristics of this profile are black to dark grey shale. The western portion of the precinct included an area partially underlain by Quaternary alluvial to estuarine silty to peaty quartz sand, silt, and clay sediments with ferroginous and humic cementation in places with common shell layers. These sediments are mapped as extending beneath the residential structure to the south of Gipps Street and west of Taylor Street. The southeastern most portions of the Precinct in proximity to Iron Cove Creek are underlain by middle Triassic medium to coarse-grained quartz sandstone with very minor shale and laminate lenses.

Reference to the online ESPADE 2.2 tool hosted by the NSW Office of Environment and Heritage (OEH 2023<sup>5</sup>) indicates that majority of the Precinct is present within the Blacktown Residual Group and the eastern most portion is within Gymea Residual Group.

### **Burwood Precinct**

A review of the Sydney 1:100 000 Geological Map indicated that the Burwood Precinct was in an area underlain by Triassic Ashfield Shale of the Wianamatta Group. Typical geological characteristics of this profile are black to dark grey shale.

Reference to the online ESPADE 2.2 tool hosted by the NSW OEH (OEH 2023) indicates that the Precinct is present within the Blacktown Residual Group, as described above.

### **Bakehouse Quarter, Homebush Precinct**

A review of the Sydney 1:100 000 Geological Map indicated that the Bakehouse Quarter, Home Homebush Precinct was in an area underlain by Triassic Ashfield Shale of the Wianamatta Group. Typical geological characteristics of this profile are black to dark grey shale.