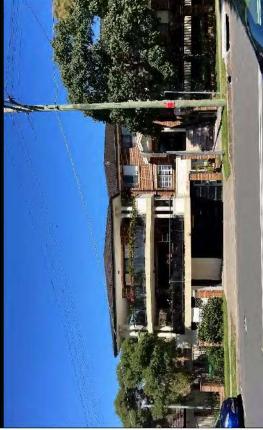

### **Residential Area 7**

The area was bound by Stanley Street, Gipps Street and Burwood Road. The area comprised a combination of low-density standalone dwellings, medium-density flats and a number of health-related services including Concord Private Hospital, a physiotherapy and sports injury clinic and a chiropractor clinic. Two asphalt/concrete sealed car parks associated with the private hospital and larger residential complex were present within the area. Structures appeared to be in good condition at the time of inspection and vegetation within the area appeared in good health.