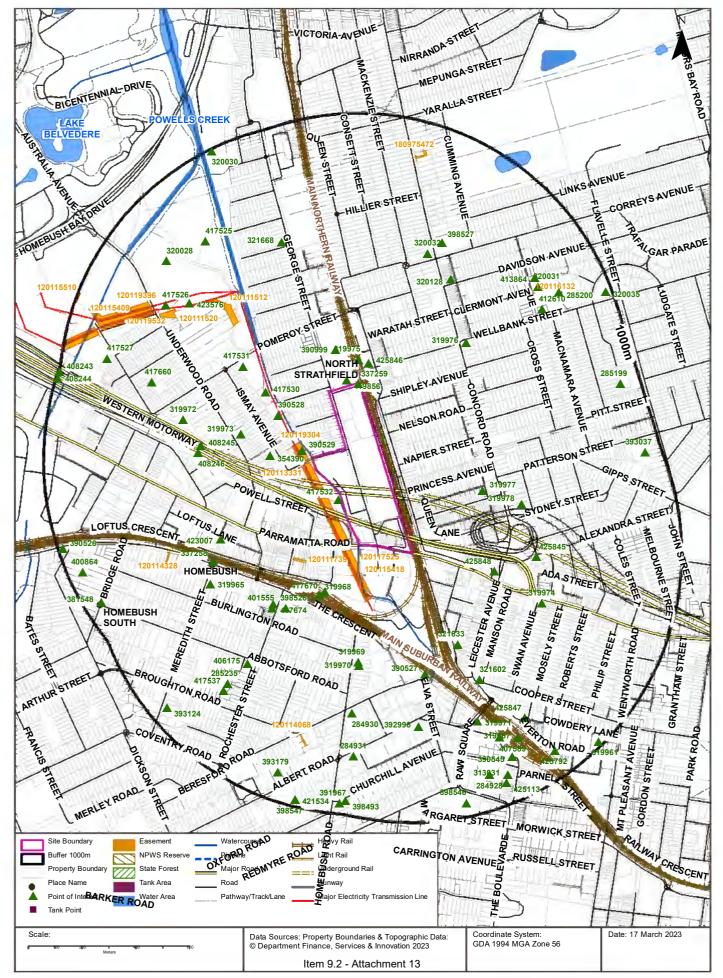

## 2.7 Hydrogeology

A search for registered groundwater bore information was undertaken through the Lotsearch Reports included as **Appendix C**.

### **Kings Bay Precinct**

One registered bore was located within the Precinct boundary and the relevant information is summarised in **Table 2.2**. Further information regarding boreholes surrounding the site can be found in the full report in **Appendix C**.

Table 2.2: Groundwater Bore Information, Kings Bay Precinct

| Bore ID  | Standing Water Level<br>(SWL) (m below<br>ground surface (bgs)) | Final Drilled Depth (m) | Salinity | Lithology      |
|----------|-----------------------------------------------------------------|-------------------------|----------|----------------|
| GW112143 | <del>-</del>                                                    | 67                      | -        | Not available. |

### **Burwood Precinct**

Three registered bores were located within the Precinct boundary and their relevant information is summarised in **Table 2.3**. Further information regarding boreholes surrounding the site can be found in the full report in **Appendix C**.

Table 2.3: Groundwater Bore Information, Burwood Precinct

| Bore ID  | SWL (m bgs) | Final Drilled Depth (m) | Salinity | Lithology               |
|----------|-------------|-------------------------|----------|-------------------------|
| GW112139 | -           | 36                      | -        | Not available.          |
| GW102215 | -           | 15                      | -        | 0.00 m - 15.00 m - Fill |
| GW112140 | -           | 52                      | -        | Not available.          |

### **Bakehouse Quarter, Homebush Precinct**

No bores were located within the Precinct boundary. Further information regarding boreholes surrounding the site can be found in the full report in **Appendix C**.