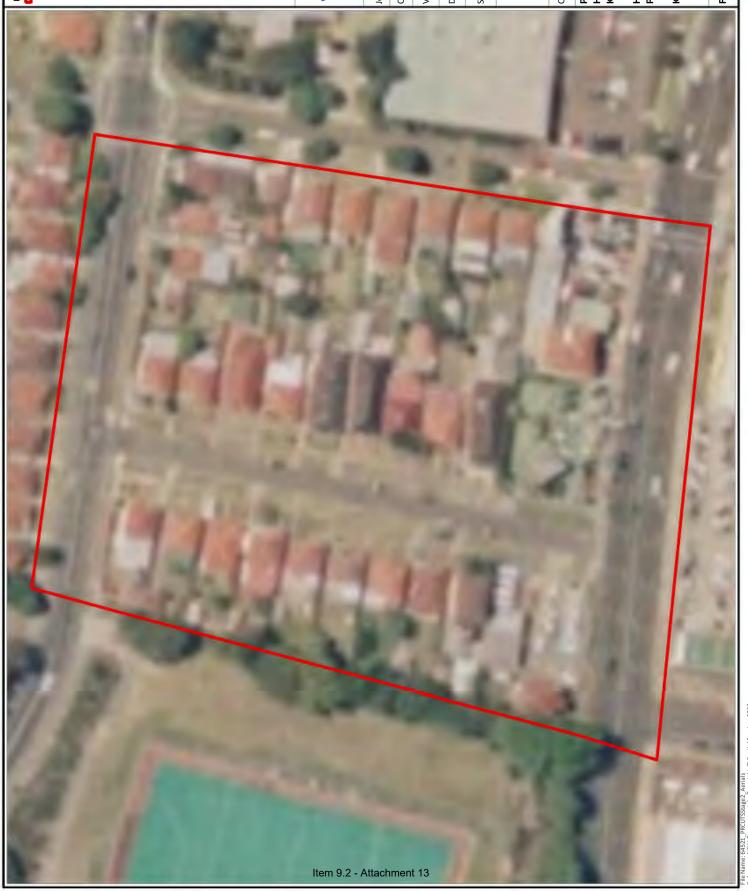

### 2.2 Site Description

A site inspection was completed by a qualified and experienced environmental consultant on 30 to 31 March 2023. A photographic log of the site inspection is presented in **Appendix B**. To assist in the site description, the Precincts were divided up into areas as shown on **Figure 2A**, **2B**, **2C**, **2D**, **2E** and **2F**.