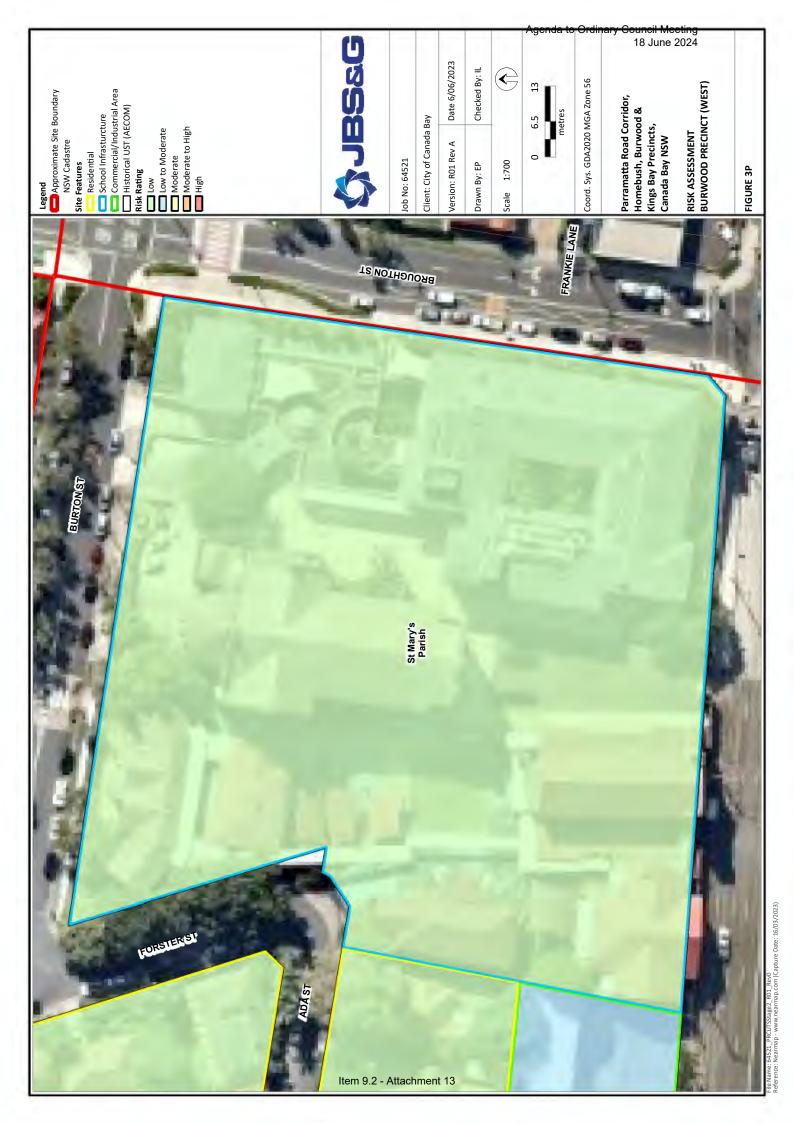

### St Mary's Parish

Bound by Burton Street, Forster Street, Broughton Street and Parramatta Road, St Mary's Parish was positioned in the eastern portion of the Precinct. The area included a number of large multi-storey brick structures functioning primarily as educational spaces for St Mary's Catholic Primary School. The area also included St Mary's Concord Catholic Church and St Mary's Villa Residential Aged Care. Along with associated structures onsite park and garden bed were also present within the area, as well as underground car parking beneath the aged care facility. Most of the area was surrounding by high metal fencing. Limited observations were possible within the area, however structures appeared to be in good condition, with no signs of disrepair visible.