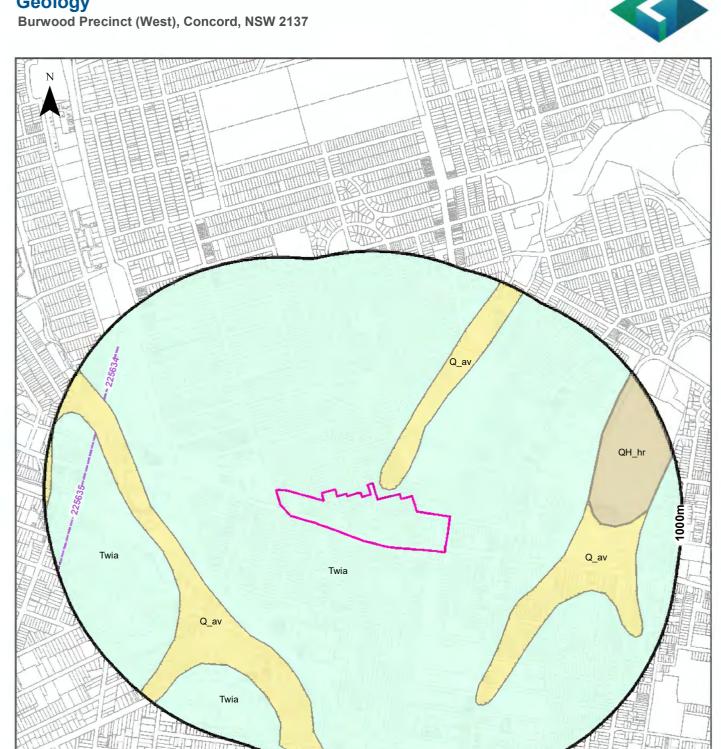

### 2.5 Geology and Soils

### **Kings Bay Precinct**

A review of the Sydney 1:100 000 Geological Map<sup>4</sup> indicated that the Kings Bay Precinct was in an area predominantly underlain by Triassic Ashfield Shale of the Wianamatta Group. Typical geological characteristics of this profile are black to dark grey shale. The western portion of the precinct included an area partially underlain by Quaternary alluvial to estuarine silty to peaty quartz sand, silt, and clay sediments with ferroginous and humic cementation in places with common shell layers. These sediments are mapped as extending beneath the residential structure to the south of Gipps Street and west of Taylor Street. The southeastern most portions of the Precinct in proximity to Iron Cove Creek are underlain by middle Triassic medium to coarse-grained quartz sandstone with very minor shale and laminate lenses.

### **Burwood Precinct**

A review of the Sydney 1:100 000 Geological Map indicated that the Burwood Precinct was in an area underlain by Triassic Ashfield Shale of the Wianamatta Group. Typical geological characteristics of this profile are black to dark grey shale.

### **Bakehouse Quarter, Homebush Precinct**

A review of the Sydney 1:100 000 Geological Map indicated that the Bakehouse Quarter, Home Homebush Precinct was in an area underlain by Triassic Ashfield Shale of the Wianamatta Group. Typical geological characteristics of this profile are black to dark grey shale.