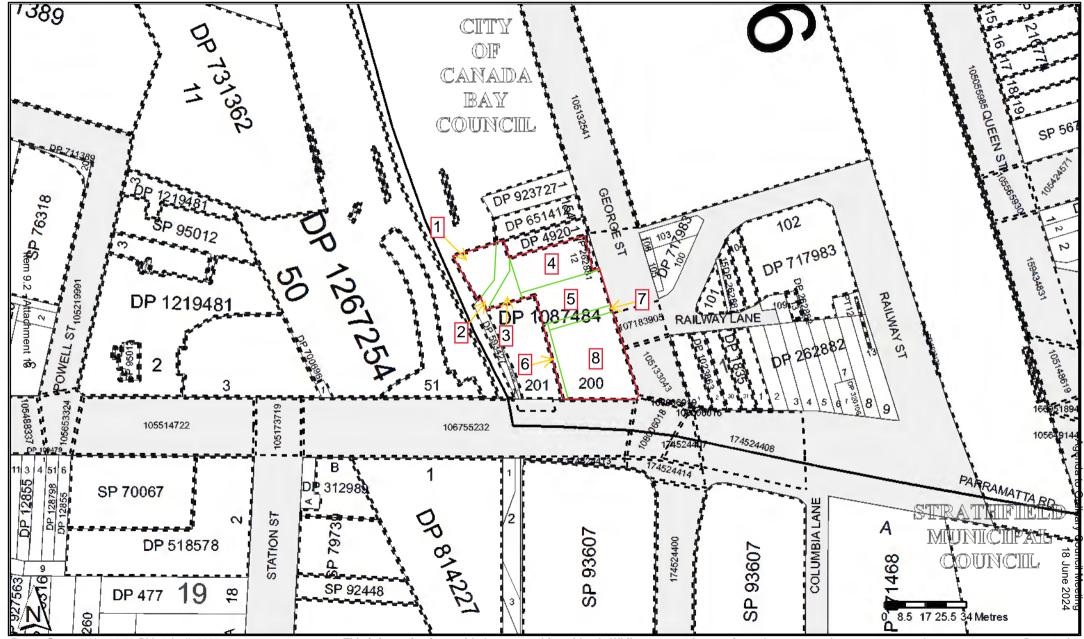

| Address                                         | Lot, Section | DP         |
|-------------------------------------------------|--------------|------------|
| 10 Melbourne Street Concord NSW 2137            | 10           | DP 1221601 |
| 9 Loftus Street Concord NSW 2137                | 3            | DP 14112   |
| 28 Burwood Road Concord NSW 2137                | 22, 1        | DP 8045    |
| 16 Stanley Street Concord NSW 2137              | 9            | DP 166958  |
| 13 Gipps Street Concord NSW 2137                | A            | DP 338430  |
| 103 Burwood Road Concord NSW 2137               | 13           | DP 8687    |
| Bakehouse Quarter, Homebush Precinct            |              |            |
| 1-11 George Street North Strathfield NSW 2137   | 51           | DP 1219136 |
| Railway Street North Strathfield NSW 2137       | 102          | DP 717983  |
| 7/2A Hamilton Street North Strathfield NSW 2137 | 7            | SP 70573   |
| 213 Parramatta Road North Strathfield NSW 2137  | 200          | DP 1087484 |
| 153-165 Parramatta Road North Strathfield       | 700          | DP 1213362 |