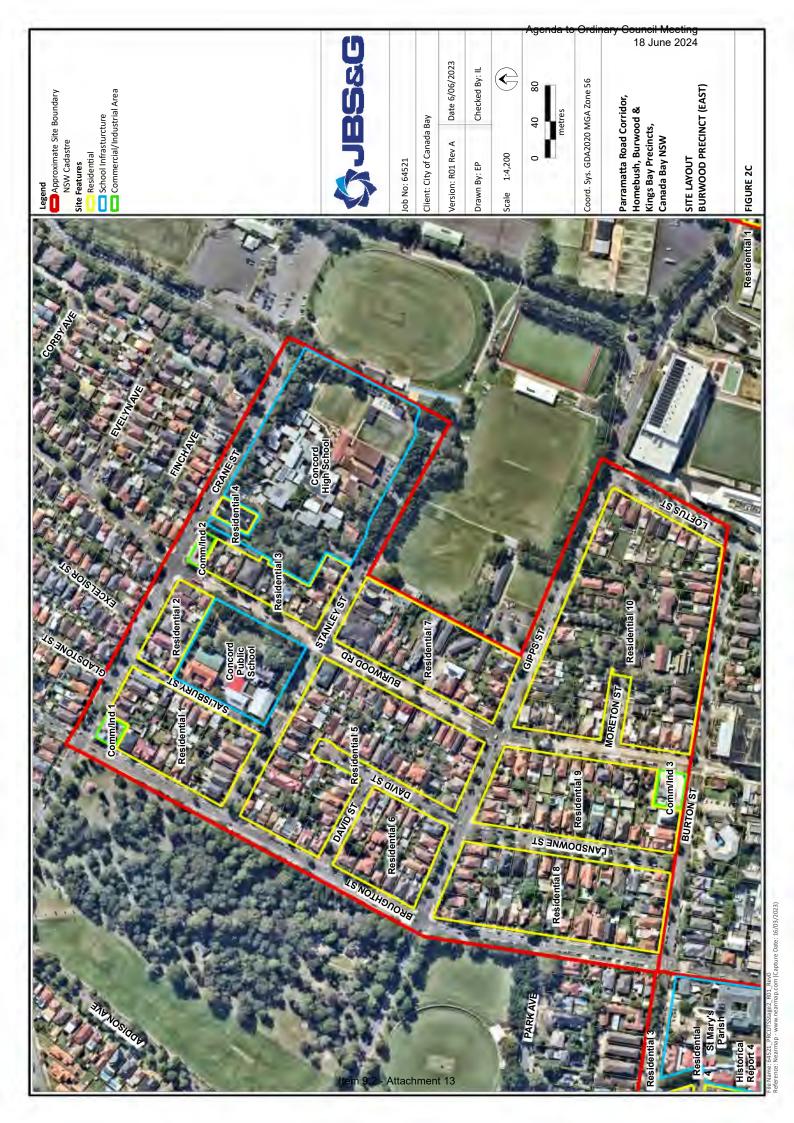

### 2.1 Site Identification

The site location is shown on **Figure 1**. The site layout and associated cadastral boundaries are shown on **Figure 2**. The general site details are summarised in **Table 2.1** and described in detail in the following sections.

### 2.2 Site Description

A site inspection was completed by a qualified and experienced environmental consultant on 30 to 31 March 2023. A photographic log of the site inspection is presented in **Appendix B**. To assist in the site description, the Precincts were divided up into areas as shown on **Figure 2A**, **2B**, **2C**, **2D**, **2E** and **2F**.

### 2.2.3 Burwood Precinct (East) – Stage 2

### Commercial/Industrial Area 1

The area comprised four double-storey, brick, townhouses occupied by commercial businesses. Commercial occupants included a carpet cleaner, a sports store, an e-cigarette store and a real estate agent. The structures were noted to be in generally good condition. No evidence of onsite storage of chemicals was noted however detailed inspection of businesses was limited. No unsealed surfaces were noted within the area.

### **Residential Area 1**

Residences were bound by Crane Street, Stanley Street, Broughton Street and Salisbury Street, and were noted to generally be comprised of single or double-storey, brick structures. Isolated townhouses were noted along Salisbury Street. Front yards contained a combination of garden beds, turf and concrete sealed paths/driveways. They were enclosed by a combination of Colorbond, timber fencing, metal fencing, concrete and brick walls. Residences were noted to generally be in good condition.

### **Residential Area 2**

Residences were positioned to the south of Crane Street and noted to be of similar construction and design to those in Residential Area 1. A number of higher density, brick flats were observed, which included multiple off-street car spaces. The area was noted to slope to the east.

### **Concord Public School**

The school was bound by Stanley Street, Burwood Road and Salisbury Street. A detailed inspection of the school grounds was unable to be completed as part of this investigation. The school grounds were noted to

### **Concord High School**

Bound by Crane Street, Crane Lane and Stanley Street, Concord High School was unable to be subject to a detailed inspection at the time of this investigation as it was occupied. The school grounds were noted to comprise a number of multi-storey structures, grassed areas with mature vegetation, sports field and facilities and asphalted surfaces. The boundary was surrounded with metal fencing with entry accessible from both Crane Street and Stanley Street. A general slope to the east was noted. Concord High School has a publicly accessible asbestos register and a site-specific Asbestos In Grounds Management Plan<sup>2</sup> indicating asbestos in some building materials and on or below (in) ground surfaces.

### **Residential Area 7**

The area was bound by Stanley Street, Gipps Street and Burwood Road. The area comprised a combination of low-density standalone dwellings, medium-density flats and a number of health-related services including Concord Private Hospital, a physiotherapy and sports injury clinic and a chiropractor clinic. Two asphalt/concrete sealed car parks associated with the private hospital and larger residential complex were present within the area. Structures appeared to be in good condition at the time of inspection and vegetation within the area appeared in good health.

### **Residential Area 8**

Residences were bound by Gipps Street, Burton Street, Broughton Street and Lansdowne Street. Residences were observed to be similar in construction and design to those in the broader area, generally comprising single or double-storey brick residences, in good condition. Isolated instances of peeling paint and similar disrepair were noted at the time of inspection. Larger double-storey townhouses were present at the southern boundary of the area and precinct.

### **Residential Area 9**

Residences were observed to be similar in construction and design to those low-density standalone dwellings in the broader area. A number of double-storey brick duplexes were also present, predominantly along Burwood Road. Houses were observed to be in good condition and a general slop towards the east was noted across the area.

### **Commercial/Industrial Area 3**

The area was positioned on the corner of Burton Street and Burwood Road, adjacent to Residential Area 9. The area was occupied by a BP petrol station which at the time was undergoing redevelopment works. General infrastructure such as fuel dispensers, refill points and petrol station store/pay point were visible. Due to redevelopment works detailed observations were limited at the time of inspection. No evidence of staining or odours were apparent during the inspection. The area was noted to gradually slope to the southeast towards residences, and further afield commercial and industrial structures along Parramatta Road.

### **Residential Area 10**

The area was bound by Gipps Street, Loftus Street, Burton Street and Burwood Street. Residences comprised a combination of standalone dwellings, duplexes and medium-density flats. Construction of residences was consistent with that observed in the broader area. St Luke's Anglican Church was positioned at the southern boundary of the area. A higher density residential complex which included a number of multi-dwelling double-storey buildings was present within the centre of the area. This portion of the area included a larger portion of unsealed grassed area. Vegetation appeared to be in healthy condition at the time of inspection.