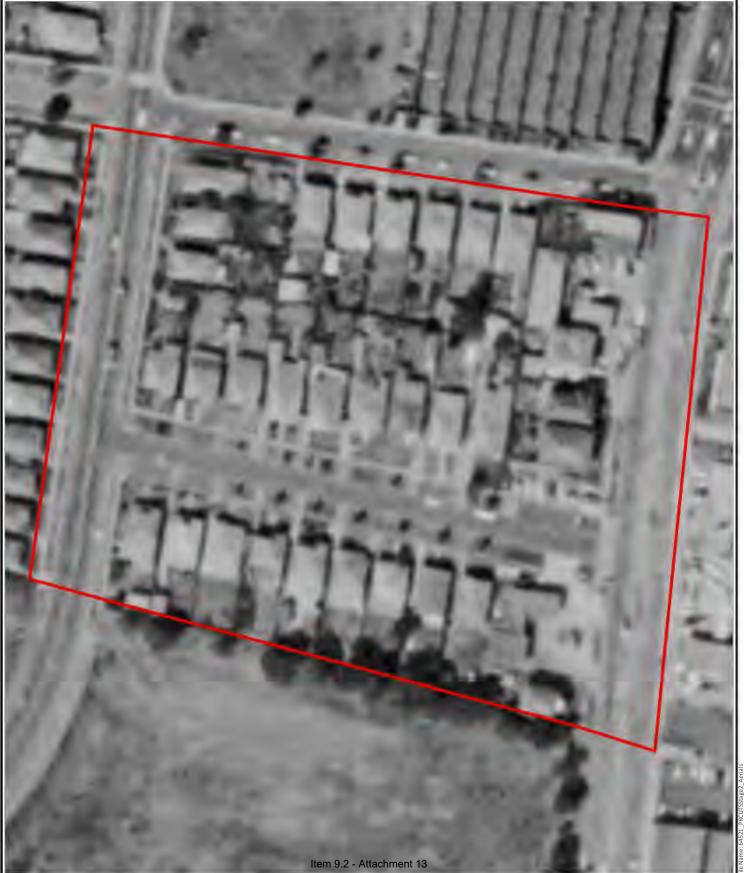

### 2.2 Site Description

A site inspection was completed by a qualified and experienced environmental consultant on 30 to 31 March 2023. A photographic log of the site inspection is presented in **Appendix B**. To assist in the site description, the Precincts were divided up into areas as shown on **Figure 2A**, **2B**, **2C**, **2D**, **2E** and **2F**.