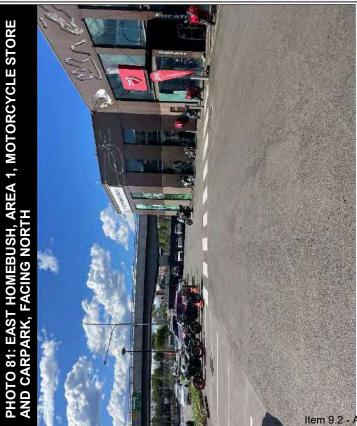

### **Commercial/Industrial Area 1**

Bound by the Western Motorway, Concord Road and Parramatta Road the East Homebush Precinct comprised a large multi-storey commercial structure operating as a motorcycle store. A large number of vehicles were displayed both within and external to the retail store. The area also comprised of sealed asphalt car parking, with surfaces appearing in good condition. The northeastern portion of the motorcycle store was observed to function as a maintenance and service shop for motorcycles, with entry from the north. Underground parking was available beneath the retail store. A smaller structure adjoined to the main store served as a café for customers. Minor areas of unsealed garden beds were present, with vegetation appearing to be in good health. Two large skip bins were located in the eastern portion of the area, as well as a number of stacked pallets and two drums labelled with four-stroke motor oil.