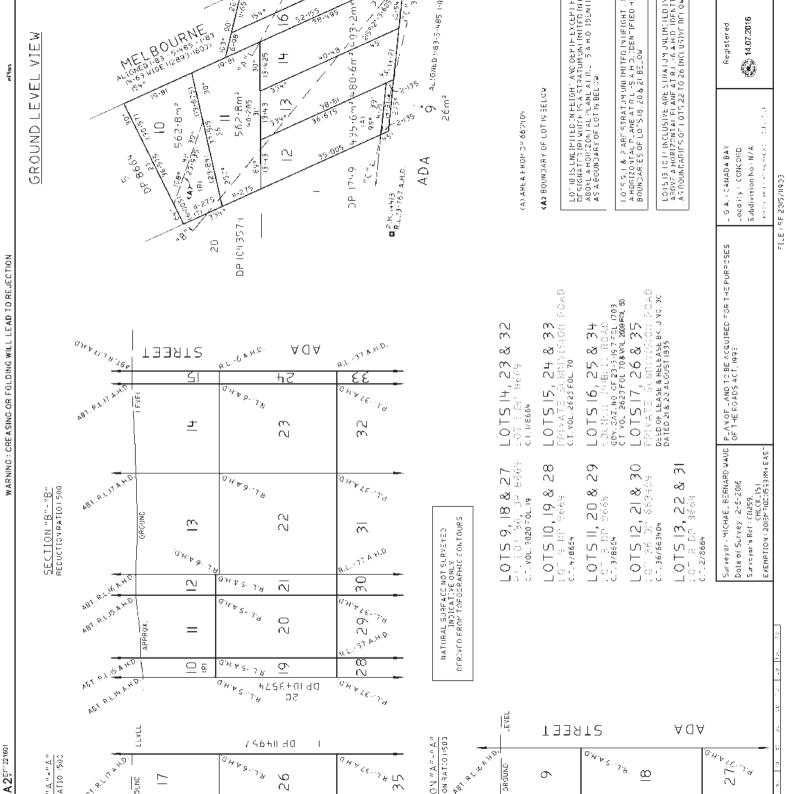

### **Residential Area 3**

The area was positioned to the north of Ada Street and occupied the northern portion of the West Burwood Precinct. The area was comprised of predominantly low-density standalone dwellings as observed in the broader precinct. A number of multi-storey brick townhouses were observed in the eastern portion of the area, off Melbourne Street. Within the central portion of the area off Ada Street a larger residential complex with a number of double-storey duplexes were positioned. Residences throughout the area appeared in generally good condition, with limited signs of disrepair.