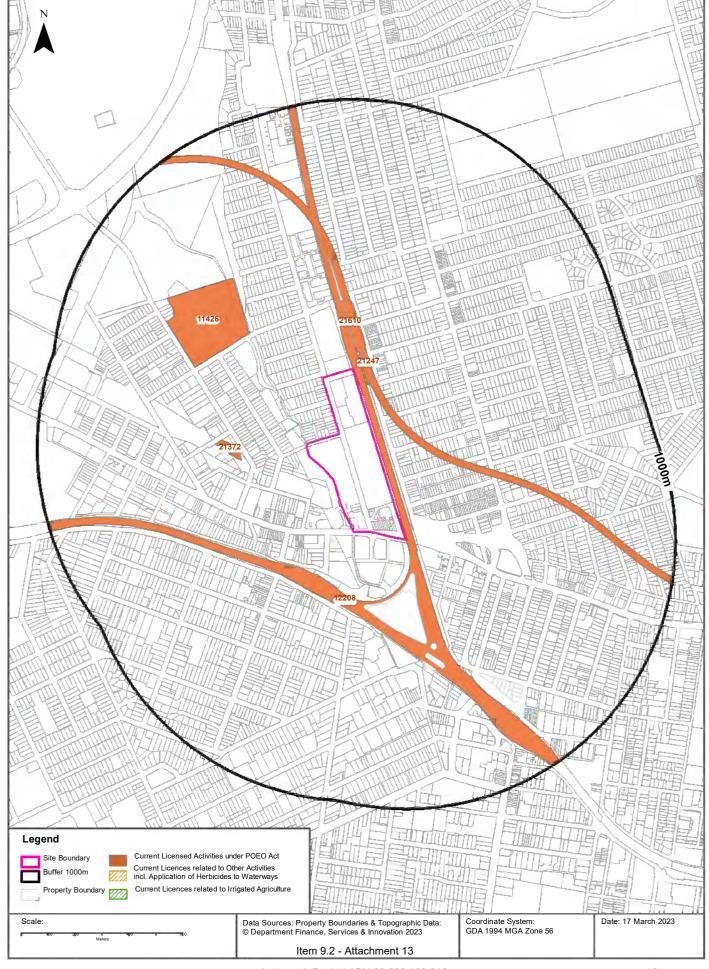

### 3.1 EPA Records

- NSW EPA public register of licence, applications and notices maintained under Section 308 of the Protection of the Environment Operations Act 1997 (POEO Act).
  - A number of licences, applications and notices have been issued to individuals and organisations within the site and the area surrounding the site.
    - Sydney Trains and Metro Trains Sydney Pty Ltd for railway activities
    - Ferrovial Agroman for railway infrastructure construction and concrete works
    - Acciona Infrastructure Projects for road constructions associated with WestConnex
    - WCX PT for road tunnel emissions associated with WestConnex
    - Ausgrid for the storage of hazardous waste, restricted solid, liquid, clinical and related waste and asbestos waste
- NSW EPA contaminated land public register of record of notices (under Section 58 of the Contaminated Land Management Act 1997 (CLM Act)).
  - A STA bus depot south of the Burwood Precinct and west of the Kings Bay Precinct has been notified to EPA, who have noted the site as formerly being regulated under the CLM Act, as noted below. Notices relating to this site were repealed by EPA in early 2010 following a Site Audit in 2009. Based on the EPA records impacts at the bus depot are not likely to be migrating from the depot nor toward the Precincts.
- NSW contaminated sites notified to the EPA (under Section 60 of the CLM Act).
  - Current Petrol Station, 89 Parramatta Road, Concord, located in the central southern portion of the western Burwood Precinct and is currently classed with no regulation under the CLM Act required.
  - Previous Petrol Station, 92a Concord Road, North Strathfield, located approximately 350 m east of the western Homebush Precinct and is currently classed with no regulation under the CLM Act required.
  - Current Petrol Station, 143 Concord Road, North Strathfield, located approximately 400 m northeast of the western Homebush Precinct and is currently classed with no regulation under the CLM Act required.
  - A STA bus depot, Cnr Shaftesbury and Parramatta Roads, Burwood, located approximately 150
    m west of the western Kings Bay Precinct and is currently classed as having contamination
    formerly regulated under the CLM Act.
  - Current Petrol Station, 584 Parramatta Road, Croydon, located to the south of the eastern Kings
     Bay Precinct and is currently classed with no regulation under the CLM Act required.
  - Current Petrol Station, 47 Ramsay Road, Five Dock, located approximately 400 m northeast of the eastern Kings Bay Precinct and is currently classed with no regulation under the CLM Act required.
  - Current Petrol Station, 231-235 Great Northern Road, Five Dock, located approximately 700 m northeast of the eastern Kings Bay Precinct and is currently classed with no regulation under the CLM Act required.
- Per- and polyfluoroalkyl substances (PFAS) Investigation Program.
  - The site nor any properties in the surrounding area are not listed by EPA on the NSW Government PFAS Investigation program.