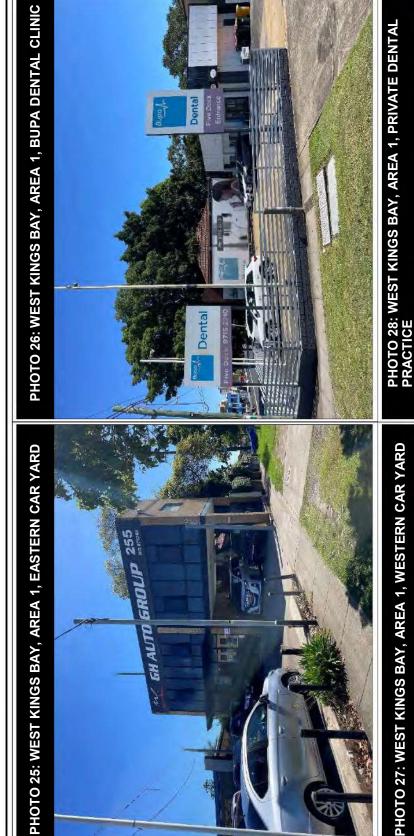

### **Commercial/Industrial Area 1**

The area was located immediately north of Parramatta Road and comprised a number of used car lots in the eastern portion. Two double-storey brick commercial structures serving as office space for the car lots were also present in this area, along with car wash facilities between the two office structures. The car lots were sealed either with concrete or asphalt surfaces. To the west, on the corner of Parramatta Road and Taylor Street, a Bupa Dental business was present, accompanied by an outdoor sealed carpark. A two-storey brick structure in the southwestern corner of the area was occupied by a private dentistry practice. The structures were noted to be in generally good condition. A general slope towards the west was observed for the area.