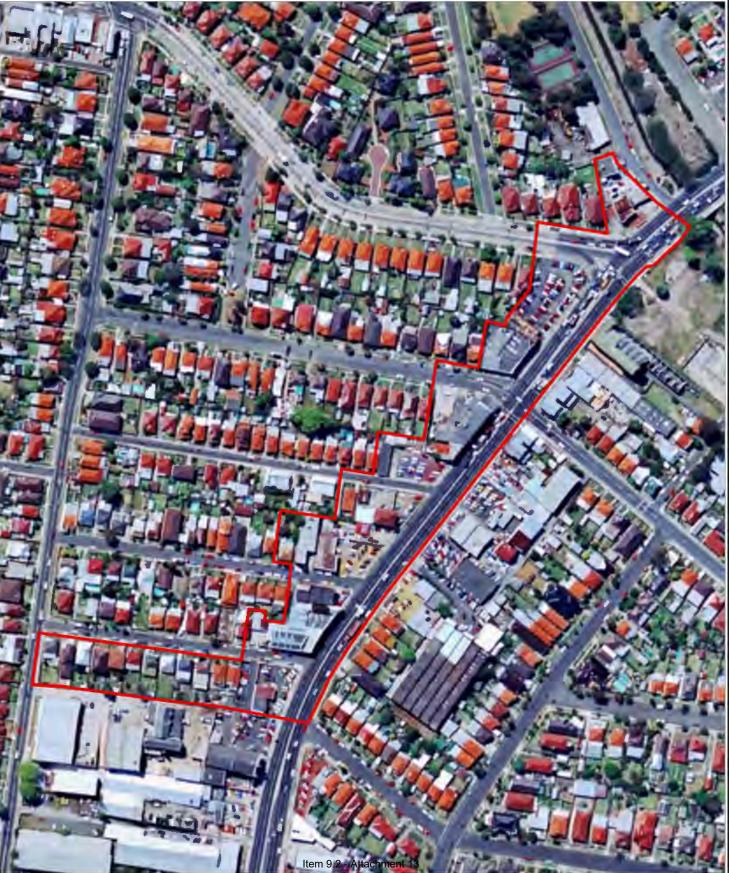

Council is currently implementing the NSW Government's PRCUTS and is commencing background studies for Stage 2 (Canada Bay portions) of three Precincts (the site) referred to as Kings Bay Precinct, Burwood Precinct, and the Bakehouse Quarter of the Homebush Precinct. Precinct locations are detailed on **Figure 1**, with distinct sub-areas comprising each Precinct detailed on **Figures 2A to 2F**. The combined site area across the three precincts occupies approximately 57 ha.

### 2.1 Site Identification

The site location is shown on **Figure 1**. The site layout and associated cadastral boundaries are shown on **Figure 2**. The general site details are summarised in **Table 2.1** and described in detail in the following sections.

### 2.2 Site Description

A site inspection was completed by a qualified and experienced environmental consultant on 30 to 31 March 2023. A photographic log of the site inspection is presented in **Appendix B**. To assist in the site description, the Precincts were divided up into areas as shown on **Figure 2A**, **2B**, **2C**, **2D**, **2E** and **2F**.