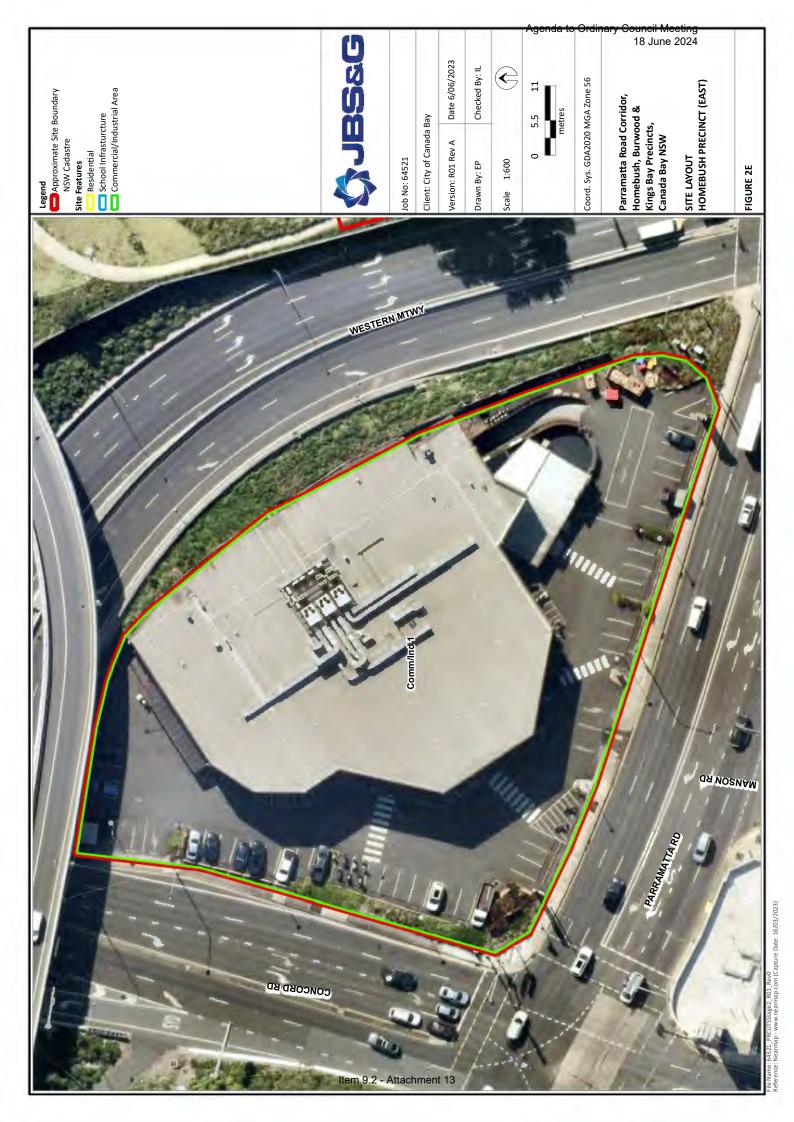

### 2.1 Site Identification

The site location is shown on **Figure 1**. The site layout and associated cadastral boundaries are shown on **Figure 2**. The general site details are summarised in **Table 2.1** and described in detail in the following sections.

### 2.2 Site Description

A site inspection was completed by a qualified and experienced environmental consultant on 30 to 31 March 2023. A photographic log of the site inspection is presented in **Appendix B**. To assist in the site description, the Precincts were divided up into areas as shown on **Figure 2A**, **2B**, **2C**, **2D**, **2E** and **2F**.

### 2.2.5 Homebush Precinct (East) - Stage 2

### **Commercial/Industrial Area 1**

Bound by the Western Motorway, Concord Road and Parramatta Road the East Homebush Precinct comprised a large multi-storey commercial structure operating as a motorcycle store. A large number of vehicles were displayed both within and external to the retail store. The area also comprised of sealed asphalt car parking, with surfaces appearing in good condition. The northeastern portion of the motorcycle store was observed to function as a maintenance and service shop for motorcycles, with entry from the north. Underground parking was available beneath the retail store. A smaller structure adjoined to the main store served as a café for customers. Minor areas of unsealed garden beds were present, with vegetation appearing to be in good health. Two large skip bins were located in the eastern portion of the area, as well as a number of stacked pallets and two drums labelled with four-stroke motor oil.