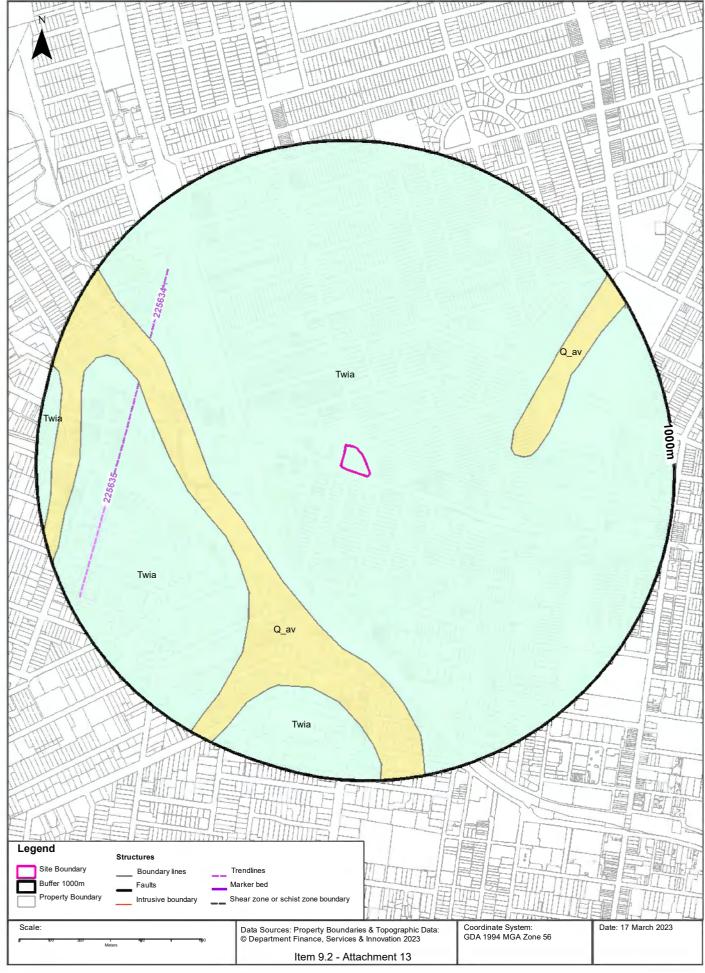

### 2.8 Acid Sulfate Soils

Review of the Acid Sulfate Soil Risk Map for Prospect/Parramatta (DLWC 1997<sup>6</sup>) indicated that the majority of all three Precincts fall within areas of no known occurrence of acid sulfate soils with the exception of small area within the northeastern portion of the Burwood Precinct, underlying a small portion of Concord High School. This portion falls within an area of disturbed terrain, including filled areas which often occur during reclamation of low lying areas for urban development, where the potential for acid sulfate soils has not been mapped.