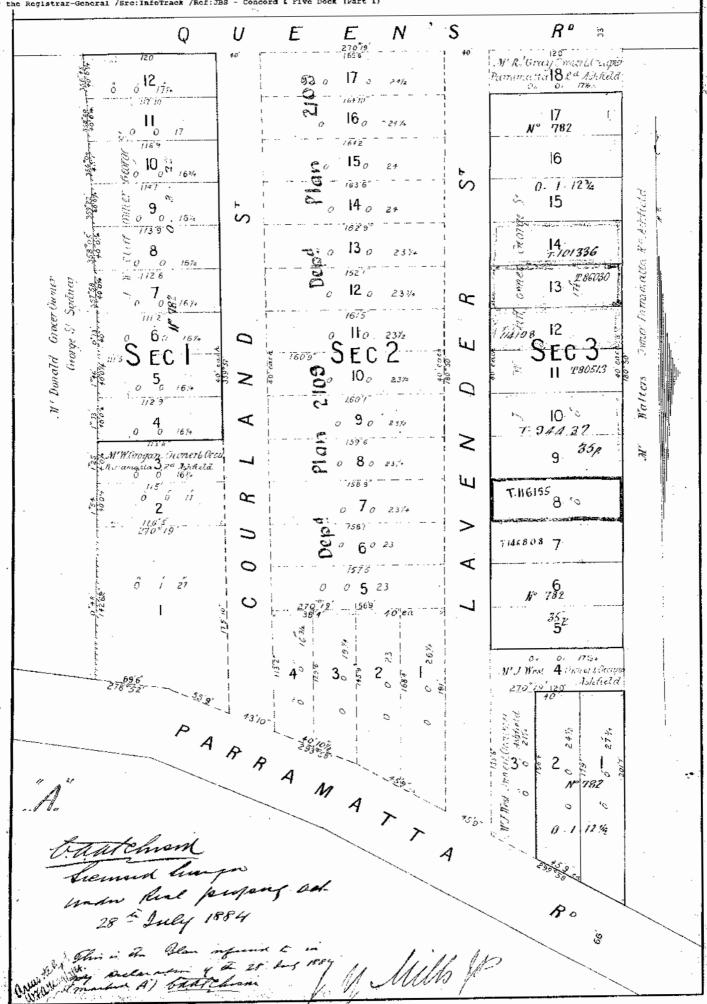

Table 3.1: Section 10.7 (2) and (5) Planning Certificate Information

| Address                                | Lot, Section | DP         |
|----------------------------------------|--------------|------------|
| Kings Bay Precinct                     |              |            |
| 1 Walker Street Five Dock NSW 2046     | 12           | DP 12158   |
| 259 Parramatta Road Five Dock NSW 2046 | 1            | DP 456940  |
| 27 Parramatta Road Five Dock NSW 2046  | A            | DP 360991  |
| 19 Courland Street Five Dock NSW 2046  | 7, 1         | DP 1286    |
| Burwood Precinct                       |              |            |
| 149 Parramatta Road Concord NSW 2137   | 152          | DP 1149617 |
| 95 Parramatta Road Concord NSW 2137    | 19           | DP 192035  |
| 93 Parramatta Road Concord NSW 2137    | 2            | DP 306360  |
| 71 Parramatta Road Concord NSW 2137    | 61           | DP 1219960 |
| 9 Lloyd George Avenue Concord NSW 2137 | 36           | DP 1220987 |