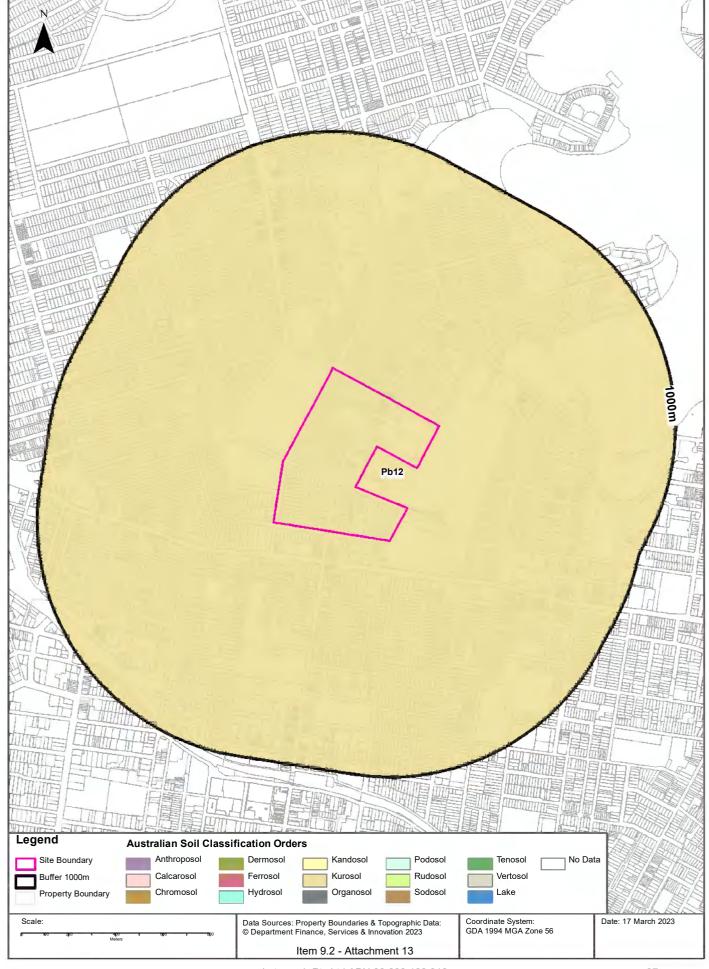

### 2.5 Geology and Soils

### **Kings Bay Precinct**

A review of the Sydney 1:100 000 Geological Map<sup>4</sup> indicated that the Kings Bay Precinct was in an area predominantly underlain by Triassic Ashfield Shale of the Wianamatta Group. Typical geological characteristics of this profile are black to dark grey shale. The western portion of the precinct included an area partially underlain by Quaternary alluvial to estuarine silty to peaty quartz sand, silt, and clay sediments with ferroginous and humic cementation in places with common shell layers. These sediments are mapped as extending beneath the residential structure to the south of Gipps Street and west of Taylor Street. The southeastern most portions of the Precinct in proximity to Iron Cove Creek are underlain by middle Triassic medium to coarse-grained quartz sandstone with very minor shale and laminate lenses.

Reference to the online ESPADE 2.2 tool hosted by the NSW Office of Environment and Heritage (OEH 2023<sup>5</sup>) indicates that majority of the Precinct is present within the Blacktown Residual Group and the eastern most portion is within Gymea Residual Group.

The Blacktown Residual Group is characterised by:

- Landscape: Gently undulating rises on Wianamatta Group shales and Hawkesbury sandstone. Local relief is to 30 m, with slopes usually <5%. Typically has broad rounded crests and ridges with gently inclined slopes. Vegetation is generally characterised by cleared eucalpyt woodland and tall open forest (wet sclerophyll forest).
- Soils: Shallow to moderately deep (<100 cm) Red and Brown Podzolic Soils on crests, upper slopes and well-drained areas; deep (150-300 cm) Yellow Podzolic Soils and soloths on lower slopes and in areas of poor drainage.
- Limitations: Moderately reactive highly plastic subsoil, low soil fertility, poor soil drainage.

<sup>&</sup>lt;sup>3</sup> Google Earth Pro, imagery date June 2022, accessed 24 March 2023, (Google Earth 2022)

<sup>&</sup>lt;sup>4</sup> Sydney 1:100 000 Geological Map, map sheet 9130, 1st Edition (1983) (*Accessed 24 March 2023*)

<sup>&</sup>lt;sup>5</sup> ESPADE 2.2. NSW Office of Environment and heritage, accessed 24 March 2023 (OEH 2023)

The Gymea Residual Group is characterised by:

- Landscape: Undulating to rolling rises and low hills on Hawkesbury Sandstone. Local relief is 20-80 m, slopes usually 10-25%. Rock outcrop is <25%. Broad convex crests, moderately inclined sideslopes with wide benches, localised rock outcrop on low broken scarps. Extensively cleared open-forest (dry schlerophyll forest) and eucalypt woodland.</li>
- Soils: Shallow to moderately deep (30-100 cm) Yellow Earths and Earthy Sands on crests and inside of benches; shallow (<20 cm) Siliceous Sands on leading edges of benches; localised Gleyed Podzolic Soils and Yellow Podzolic Soils on shale lenses; shallow to moderately deep (<100 cm) Siliceous Sands and Leached Sands along drainage lines.
- **Limitations**: Localised steep slopes, high soil erosion hazard, rock outcrop, shallow highly permeable soil, very low soil fertility.