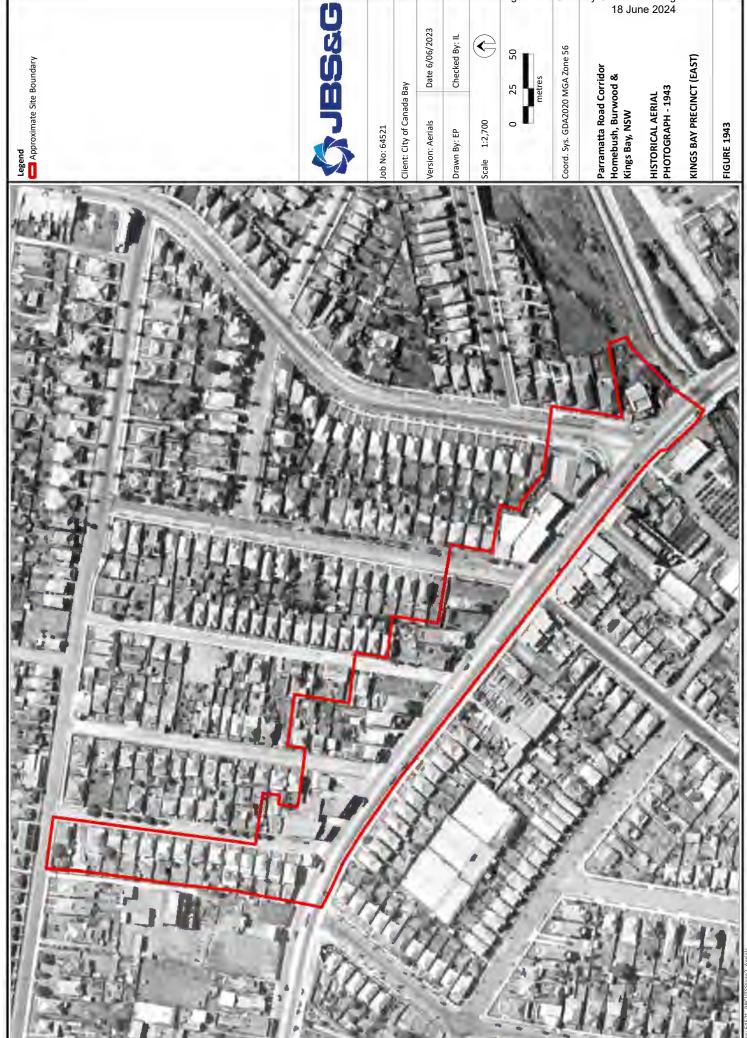

th section 10.7(5) is requested the Council is under no obligation to furnish any advice. If advice is provided Council draws your attention to section 10.7(6) and schedule 6 of the *Environmental Planning and Assessment Act 1979* which have the effect that Council shall not incur any liability in respect of advice provided in good faith pursuant to section 10.7(5), including the furnishing of advice in respect of contaminated land.

Any enquiries regarding State and Regional Environmental Planning Policies should be directed to the Department of Planning at http://www.planning.nsw.gov.au

Please contact Council's Strategic Planning section for further information about this Planning Certificate.

John Clark

**General Manager** 

Joh Oll



# **Appendix E** Historical Aerial Photographs



anie: 04342\_Fracol 3348gez\_Aeriais ence: NSW Government | Copyright © Spatial Services 2023



ame: 045zz\_\_FrcOl 53dagez\_ Aerials ence: NSW Government | Copyright © Spatial Services 2023

18 June 2024 Date 6/06/2023 Checked By: IL Coord. Sys. GDA2020 MGA Zone 56 20 Parramatta Road Corridor Homebush, Burwood & Kings Bay, NSW Legend

Approximate Site Boundary KINGS BAY PRECINCT (EAST) Client: City of Canada Bay 25 HISTORICAL AERIAL PHOTOGRAPH - 1965 1:2,700 Version: Aerials FIGURE 1965 Job No: 64521 Drawn By: EP

ame: 04521\_PRCUI 53taggt\_ Aerials :nce: NSW Government | Copyright © Spatial Services 2023



Legend

Legend

Approximate Site Boundary

Job No: 64521

Client: City of Canada Bay

Version: Aerials

Drawn By: EP

Coord. Sys. GDA2020 MGA Zone 56

Coord. Sys. GDA2020 MGA Zone