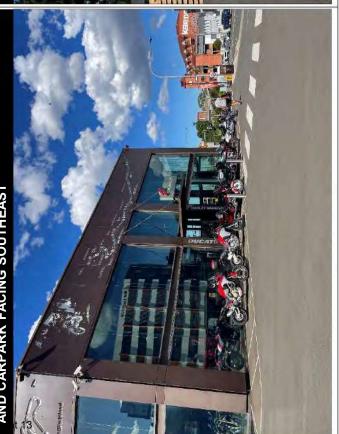

### **Commercial/Industrial Area 1**

Bound by the Western Motorway, Concord Road and Parramatta Road the East Homebush Precinct comprised a large multi-storey commercial structure operating as a motorcycle store. A large number of vehicles were displayed both within and external to the retail store. The area also comprised of sealed asphalt car parking, with surfaces appearing in good condition. The northeastern portion of the motorcycle store was observed to function as a maintenance and service shop for motorcycles, with entry from the north. Underground parking was available beneath the retail store. A smaller structure adjoined to the main store served as a café for customers. Minor areas of unsealed garden beds were present, with vegetation appearing to be in good health. Two large skip bins were located in the eastern portion of the area, as well as a number of stacked pallets and two drums labelled with four-stroke motor oil.