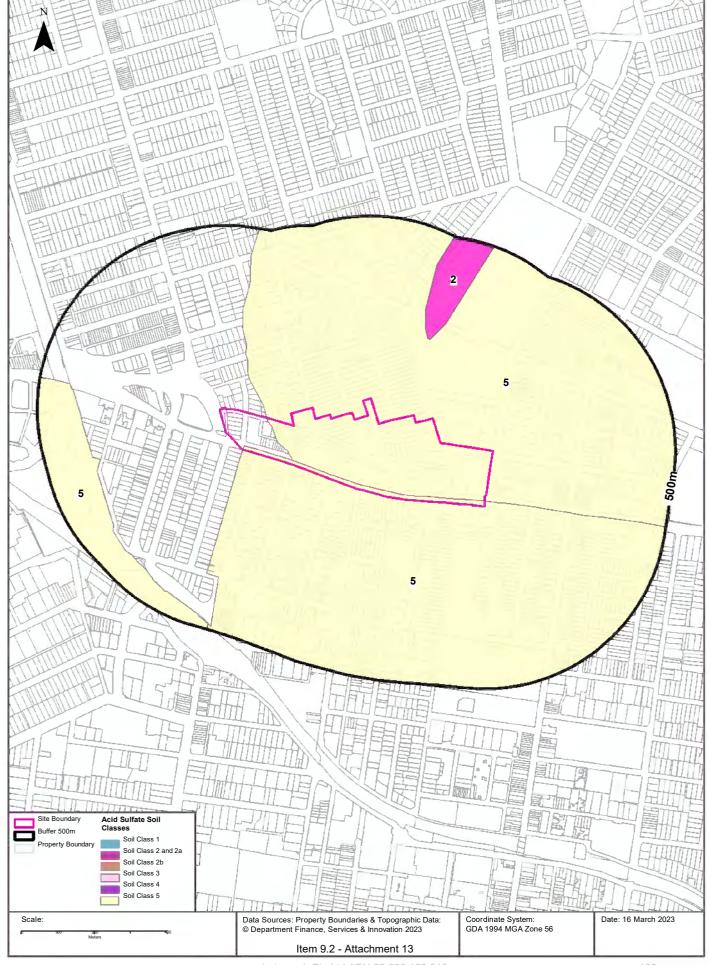

### 2.8 Acid Sulfate Soils

Review of the Acid Sulfate Soil Risk Map for Prospect/Parramatta (DLWC 1997<sup>6</sup>) indicated that the majority of all three Precincts fall within areas of no known occurrence of acid sulfate soils with the exception of small area within the northeastern portion of the Burwood Precinct, underlying a small portion of Concord High School. This portion falls within an area of disturbed terrain, including filled areas which often occur during reclamation of low lying areas for urban development, where the potential for acid sulfate soils has not been mapped.