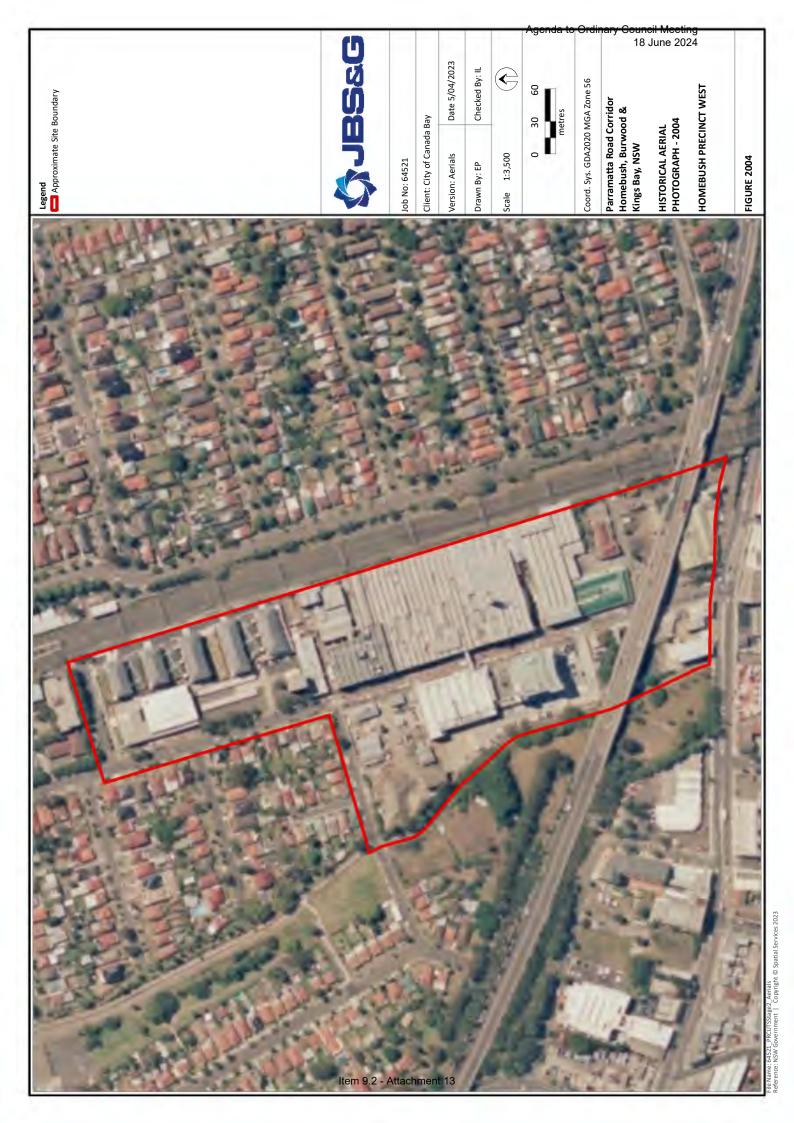

### 2.2 Site Description

A site inspection was completed by a qualified and experienced environmental consultant on 30 to 31 March 2023. A photographic log of the site inspection is presented in **Appendix B**. To assist in the site description, the Precincts were divided up into areas as shown on **Figure 2A**, **2B**, **2C**, **2D**, **2E** and **2F**.

### **Commercial/Industrial Area 2**

The area occupied the majority of the Bakehouse Quarter and was positioned between George Street and the rail line. The northern portion included a number of brick multi-storey historic structures which historically were part of the Arnott's Biscuit Factory. These structures included a substation as well as office spaces for businesses such as a construction company. To the south of these structures the largest historic structure was situated, a multi-storey brick building. Ground floor spaces along George Street were occupied with

predominantly store fronts including a number of dining options. The majority of the historic structure had been refurbished to provide contemporary office spaces for a variety of business, as well as undercover parking. All surfaces and structures appeared in good condition. Similar refurbished historic structures were noted further south, housing a range of services, businesses and restaurants. The southern portion of the site was occupied primarily by asphalt covered car parking, and some areas of grassed or unsealed garden beds. At the southern boundary of the area a substation was noted. Within the car park area some areas of dumping of predominantly domestic goods were noted. The Western Motorway was observed to pass above this southern portion of the area.

### **Commercial/Industrial Area 3**

The area is comprised primarily of a combination of larger multi-storey commercial buildings and parking space. These commercial buildings were occupied by a range of businesses and services including a range of health services and The Arnott's Biscuits head offices. Ground floor spaces along George Street were occupied by a range of dining options as well as an Aldi supermarket. The western portion of the area, adjacent to Powells Creek, provided parking spaces as well as loading docks for the adjacent businesses. The southern portion of the area was utilised for car parking and similarly had the Western Motorway pass overhead. Two structures were present in the southern portion of the site, one a multi-storey commercial structure and the other a drive through car wash facility. The majority of the area which was unoccupied by structures was sealed with asphalt or concrete, however minor unsealed garden bed areas were present.