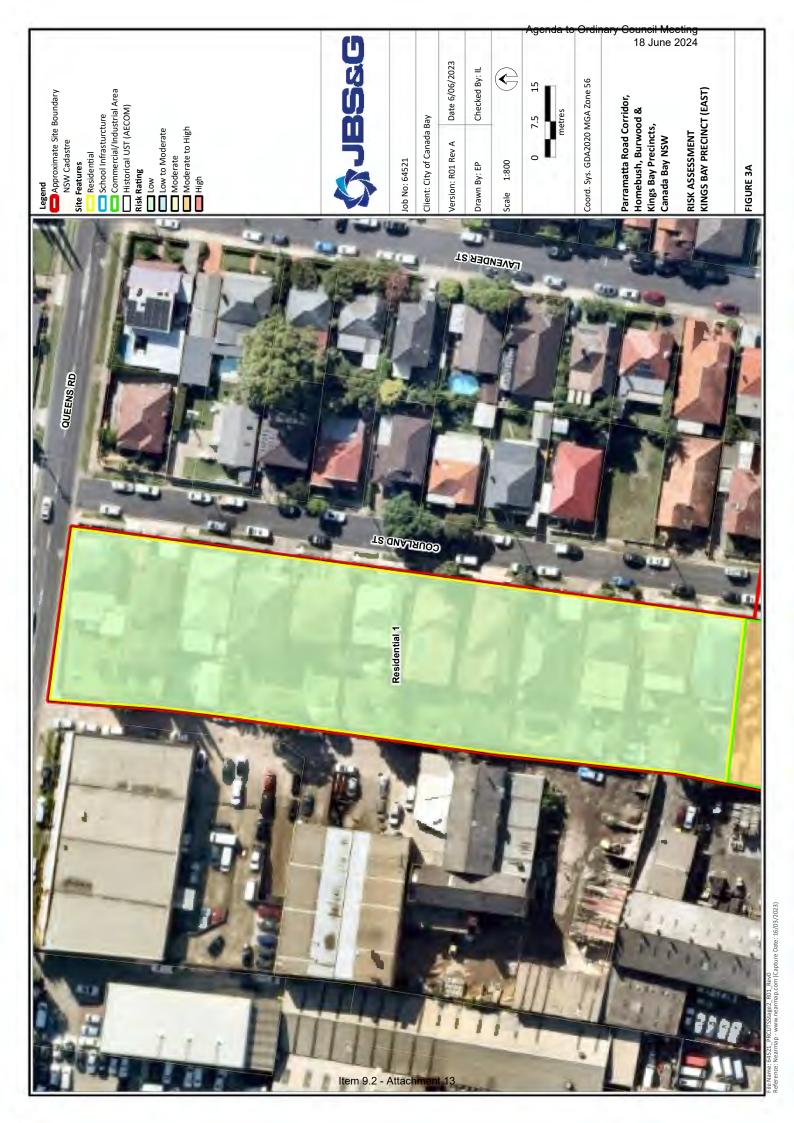

### 2.1 Site Identification

The site location is shown on **Figure 1**. The site layout and associated cadastral boundaries are shown on **Figure 2**. The general site details are summarised in **Table 2.1** and described in detail in the following sections.

### 2.2 Site Description

A site inspection was completed by a qualified and experienced environmental consultant on 30 to 31 March 2023. A photographic log of the site inspection is presented in **Appendix B**. To assist in the site description, the Precincts were divided up into areas as shown on **Figure 2A**, **2B**, **2C**, **2D**, **2E** and **2F**.