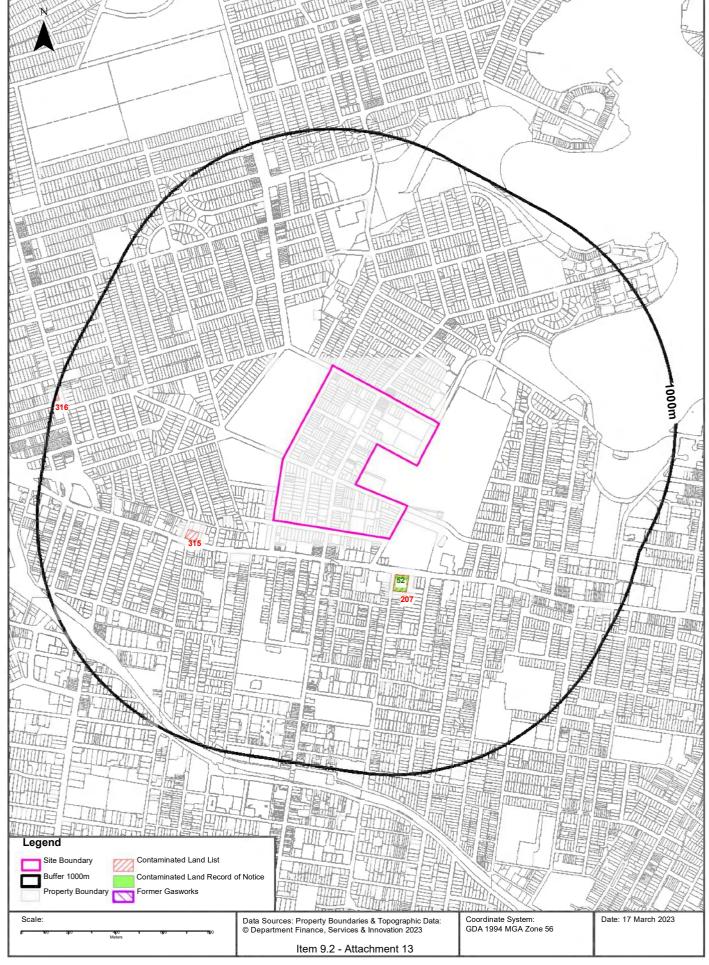

### 3.1 EPA Records

- NSW EPA public register of licence, applications and notices maintained under Section 308 of the Protection of the Environment Operations Act 1997 (POEO Act).
  - A number of licences, applications and notices have been issued to individuals and organisations within the site and the area surrounding the site.
    - Sydney Trains and Metro Trains Sydney Pty Ltd for railway activities
    - Ferrovial Agroman for railway infrastructure construction and concrete works
    - Acciona Infrastructure Projects for road constructions associated with WestConnex
    - WCX PT for road tunnel emissions associated with WestConnex
    - Ausgrid for the storage of hazardous waste, restricted solid, liquid, clinical and related waste and asbestos waste
- NSW EPA contaminated land public register of record of notices (under Section 58 of the Contaminated Land Management Act 1997 (CLM Act)).
  - A STA bus depot south of the Burwood Precinct and west of the Kings Bay Precinct has been notified to EPA, who have noted the site as formerly being regulated under the CLM Act, as noted below. Notices relating to this site were repealed by EPA in early 2010 following a Site Audit in 2009. Based on the EPA records impacts at the bus depot are not likely to be migrating from the depot nor toward the Precincts.
- NSW contaminated sites notified to the EPA (under Section 60 of the CLM Act).
  - Current Petrol Station, 89 Parramatta Road, Concord, located in the central southern portion of the western Burwood Precinct and is currently classed with no regulation under the CLM Act required.
  - Previous Petrol Station, 92a Concord Road, North Strathfield, located approximately 350 m east of the western Homebush Precinct and is currently classed with no regulation under the CLM Act required.
  - Current Petrol Station, 143 Concord Road, North Strathfield, located approximately 400 m northeast of the western Homebush Precinct and is currently classed with no regulation under the CLM Act required.
  - A STA bus depot, Cnr Shaftesbury and Parramatta Roads, Burwood, located approximately 150
    m west of the western Kings Bay Precinct and is currently classed as having contamination
    formerly regulated under the CLM Act.
  - Current Petrol Station, 584 Parramatta Road, Croydon, located to the south of the eastern Kings
     Bay Precinct and is currently classed with no regulation under the CLM Act required.
  - Current Petrol Station, 47 Ramsay Road, Five Dock, located approximately 400 m northeast of the eastern Kings Bay Precinct and is currently classed with no regulation under the CLM Act required.
  - Current Petrol Station, 231-235 Great Northern Road, Five Dock, located approximately 700 m northeast of the eastern Kings Bay Precinct and is currently classed with no regulation under the CLM Act required.
- Per- and polyfluoroalkyl substances (PFAS) Investigation Program.
  - The site nor any properties in the surrounding area are not listed by EPA on the NSW Government PFAS Investigation program.