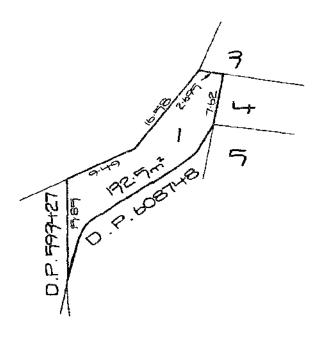

8579617   | CAVEAT                      |                                   |
| 24/2/2006  | AC136044  | WITHDRAWAL OF CAVEAT        |                                   |
| 1/4/2006   | DP1087484 | DEPOSITED PLAN              | FOLIO CANCELLED                   |

FICATE OF TITL PROPERTY ACT, 1900





NEW SOUTH WALES

First Title This Folio

Prior Title Crown Land (FI 206759)



15311 Fol. 18

EDITION ISSUED

3 1985

I certify that the person named in the First Schedule is the registered proprietor of an estate in fee simple (or such other estate or interest as is set out below) in the land described subject to the recordings appearing in the Second Schedule and to the provisions of the Real Property Act, 1900.

Registrar General.

# PLAN SHOWING LOCATION OF LAND

LENGTHS ARE IN METRES



CANCELLED

SEE AUTO FOLIO

LAND REFERRED TO

Lot 1 in Deposited Plan 262881 at Homebush in the Municipality of Concord Parish of Concord County of Cumberland.

FIRST SCHEDULE

AMERICAN AUTO PARTS PTY. LIMITED.

# SECOND SCHEDULE

XL-1. Excepting land below a depth from the surface of <u>20 metres</u>.

SB 2. Land excludes minerals and is subject to reservations and conditions in favour of the Crown

- See Memorandum S7000008.

PERSONS ARE CAUTIONED AGAINST ALTERING OR ADDING TO THIS CERTIFICATE OR ANY NOTIFICATION MEREON

| eq:R416924 /Doc:CT 15311-018<br>Office of the Registrar-Gen |         |                                               | V.U     | Agenda to Ordi | Tary Council Meet<br>18 June 20 | ng<br>24         |
|-------------------------------------------------------------|-----