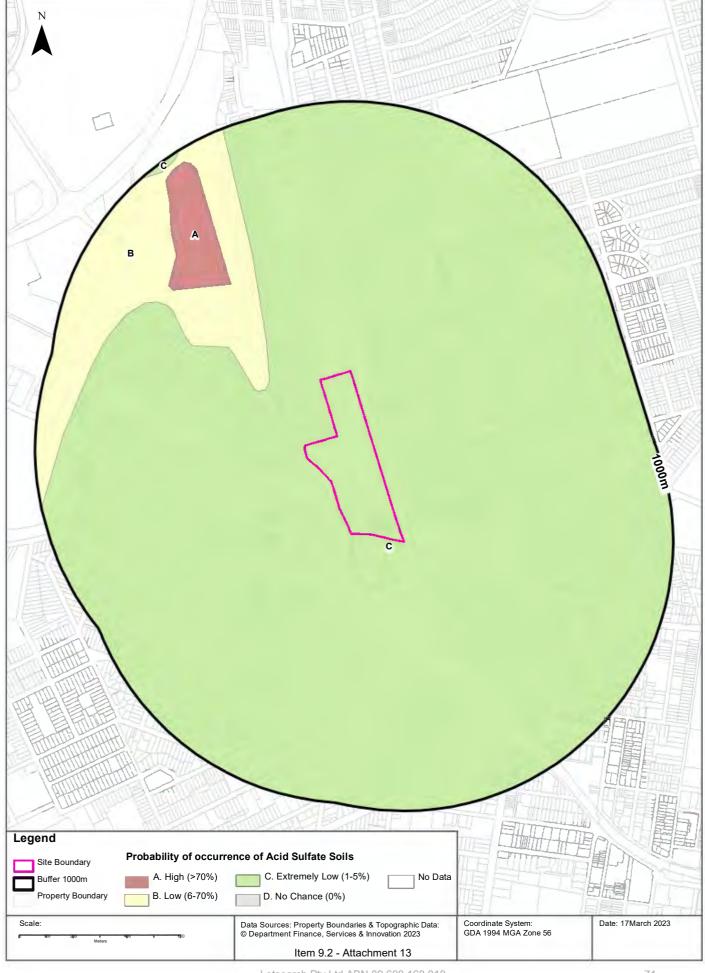

### 2.8 Acid Sulfate Soils

Review of the Acid Sulfate Soil Risk Map for Prospect/Parramatta (DLWC 1997<sup>6</sup>) indicated that the majority of all three Precincts fall within areas of no known occurrence of acid sulfate soils with the exception of small area within the northeastern portion of the Burwood Precinct, underlying a small portion of Concord High School. This portion falls within an area of disturbed terrain, including filled areas which often occur during reclamation of low lying areas for urban development, where the potential for acid sulfate soils has not been mapped.