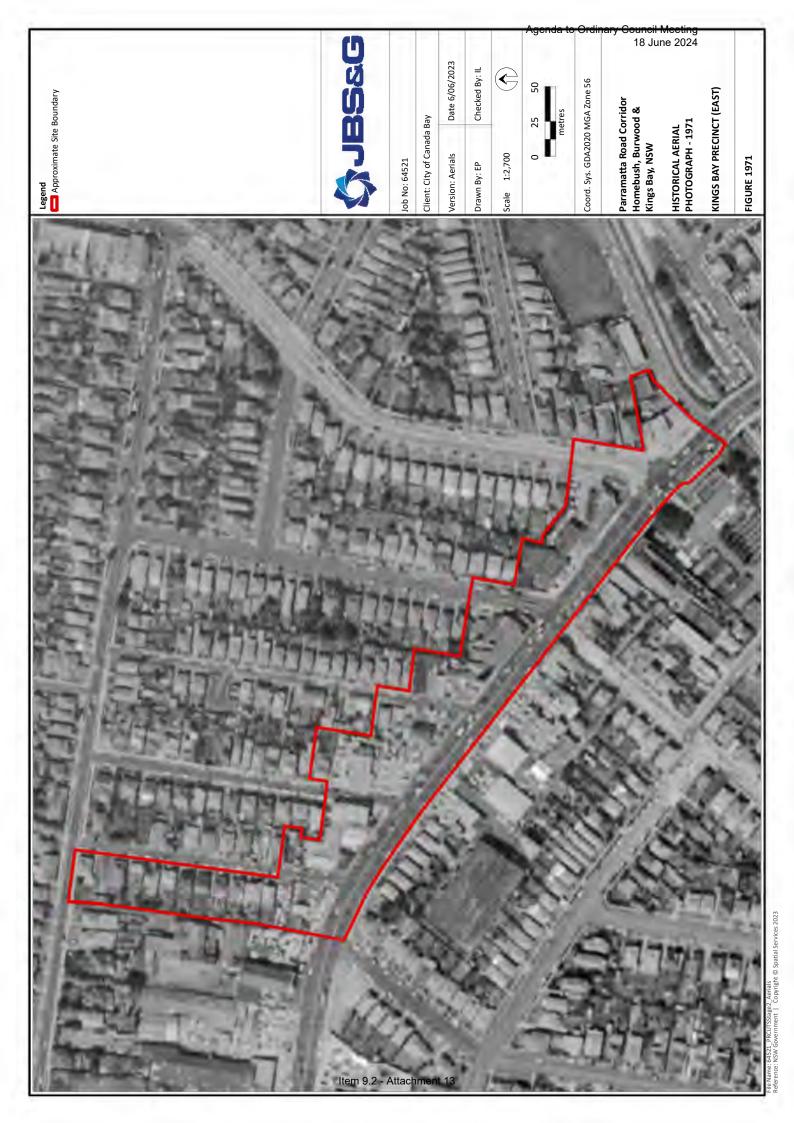

Council is currently implementing the NSW Government's PRCUTS and is commencing background studies for Stage 2 (Canada Bay portions) of three Precincts (the site) referred to as Kings Bay Precinct, Burwood Precinct, and the Bakehouse Quarter of the Homebush Precinct. Precinct locations are detailed on **Figure 1**, with distinct sub-areas comprising each Precinct detailed on **Figures 2A to 2F**. The combined site area across the three precincts occupies approximately 57 ha.

### 2.1 Site Identification

The site location is shown on **Figure 1**. The site layout and associated cadastral boundaries are shown on **Figure 2**. The general site details are summarised in **Table 2.1** and described in detail in the following sections.

### 2.2 Site Description

A site inspection was completed by a qualified and experienced environmental consultant on 30 to 31 March 2023. A photographic log of the site inspection is presented in **Appendix B**. To assist in the site description, the Precincts were divided up into areas as shown on **Figure 2A**, **2B**, **2C**, **2D**, **2E** and **2F**.