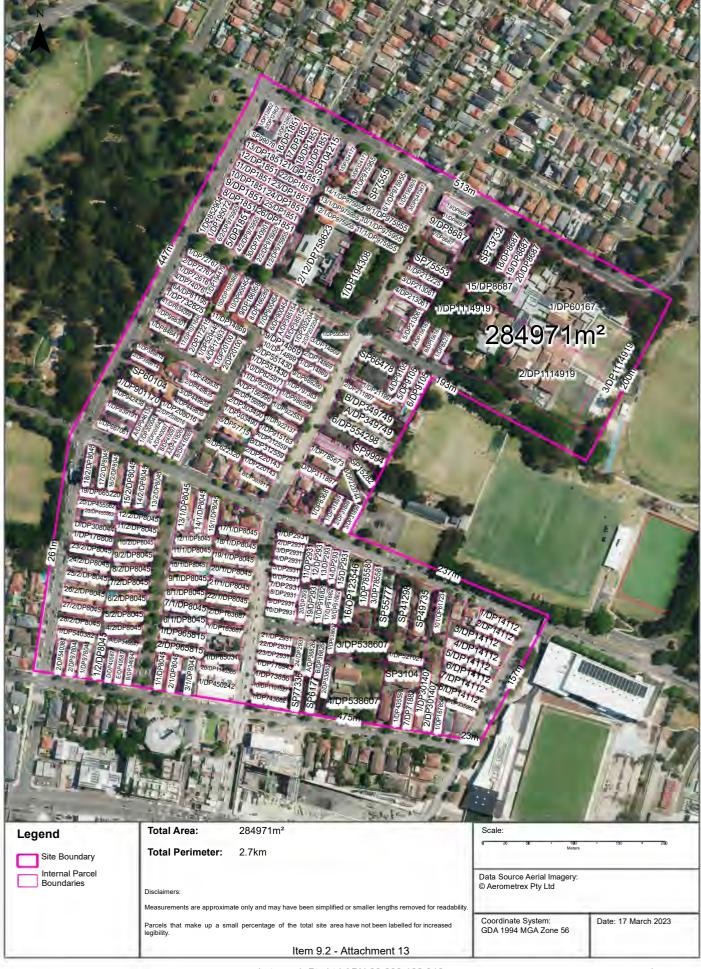

### 2.1 Site Identification

The site location is shown on **Figure 1**. The site layout and associated cadastral boundaries are shown on **Figure 2**. The general site details are summarised in **Table 2.1** and described in detail in the following sections.

### 2.2 Site Description

A site inspection was completed by a qualified and experienced environmental consultant on 30 to 31 March 2023. A photographic log of the site inspection is presented in **Appendix B**. To assist in the site description, the Precincts were divided up into areas as shown on **Figure 2A**, **2B**, **2C**, **2D**, **2E** and **2F**.