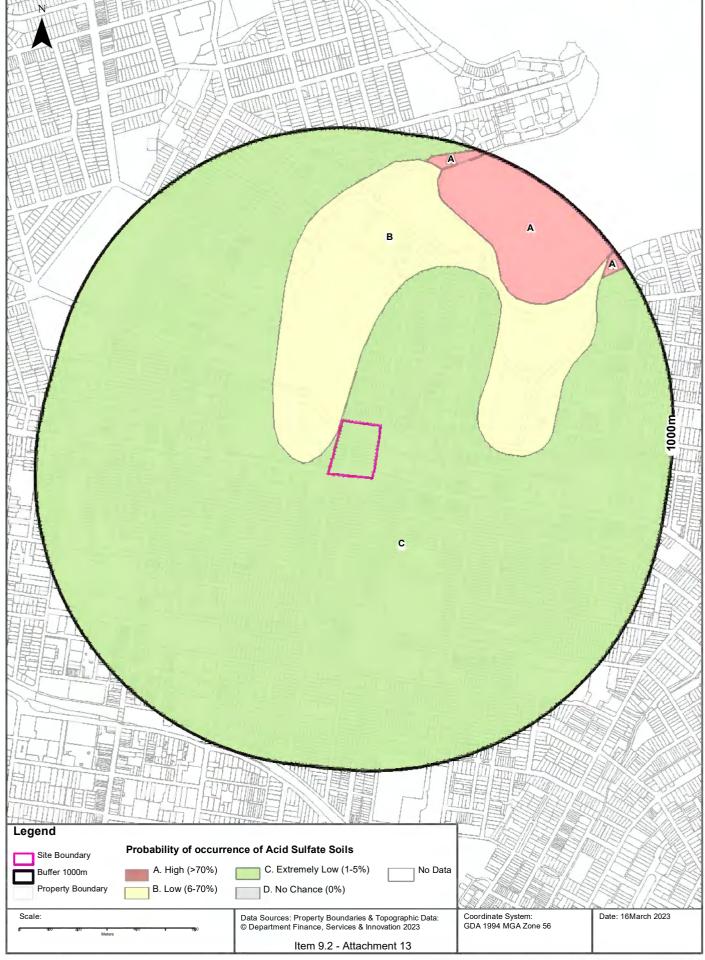

### 2.8 Acid Sulfate Soils

Review of the Acid Sulfate Soil Risk Map for Prospect/Parramatta (DLWC 1997<sup>6</sup>) indicated that the majority of all three Precincts fall within areas of no known occurrence of acid sulfate soils with the exception of small area within the northeastern portion of the Burwood Precinct, underlying a small portion of Concord High School. This portion falls within an area of disturbed terrain, including filled areas which often occur during reclamation of low lying areas for urban development, where the potential for acid sulfate soils has not been mapped.