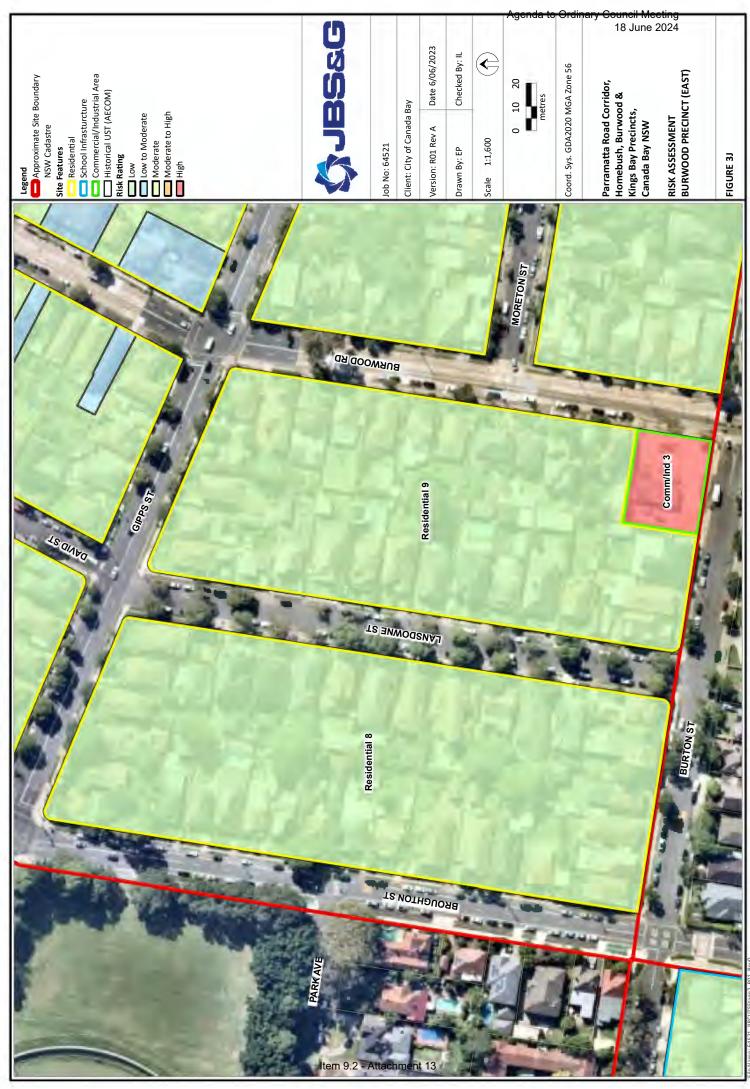

### **Residential Area 9**

Residences were observed to be similar in construction and design to those low-density standalone dwellings in the broader area. A number of double-storey brick duplexes were also present, predominantly along Burwood Road. Houses were observed to be in good condition and a general slop towards the east was noted across the area.

### **Commercial/Industrial Area 3**

The area was positioned on the corner of Burton Street and Burwood Road, adjacent to Residential Area 9. The area was occupied by a BP petrol station which at the time was undergoing redevelopment works. General infrastructure such as fuel dispensers, refill points and petrol station store/pay point were visible. Due to redevelopment works detailed observations were limited at the time of inspection. No evidence of staining or odours were apparent during the inspection. The area was noted to gradually slope to the southeast towards residences, and further afield commercial and industrial structures along Parramatta Road.