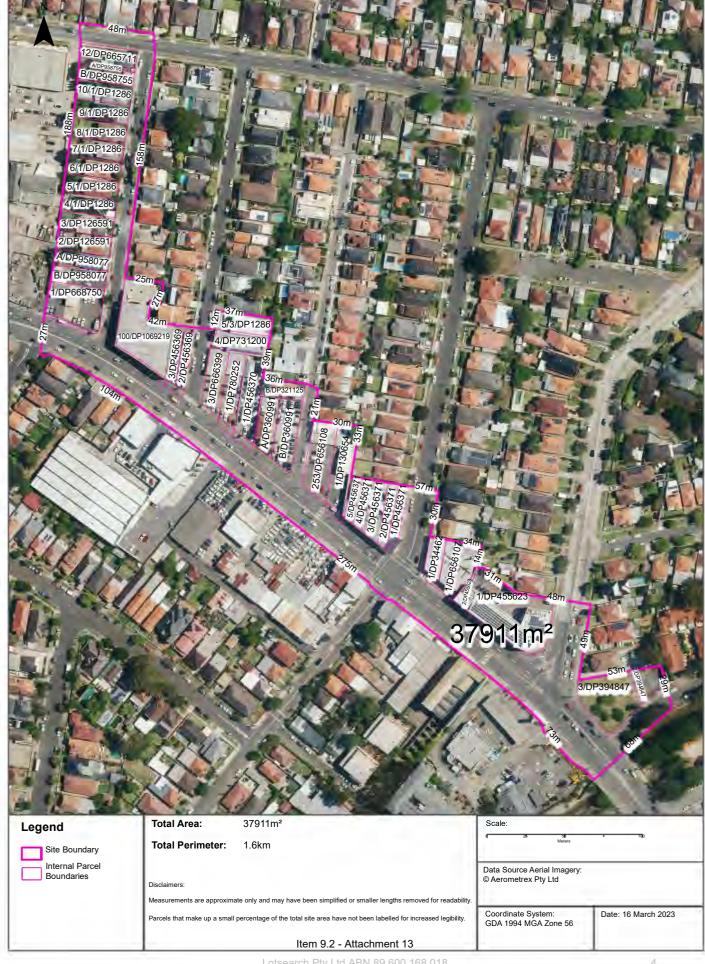

### 2.1 Site Identification

The site location is shown on **Figure 1**. The site layout and associated cadastral boundaries are shown on **Figure 2**. The general site details are summarised in **Table 2.1** and described in detail in the following sections.

### 2.2 Site Description

A site inspection was completed by a qualified and experienced environmental consultant on 30 to 31 March 2023. A photographic log of the site inspection is presented in **Appendix B**. To assist in the site description, the Precincts were divided up into areas as shown on **Figure 2A**, **2B**, **2C**, **2D**, **2E** and **2F**.