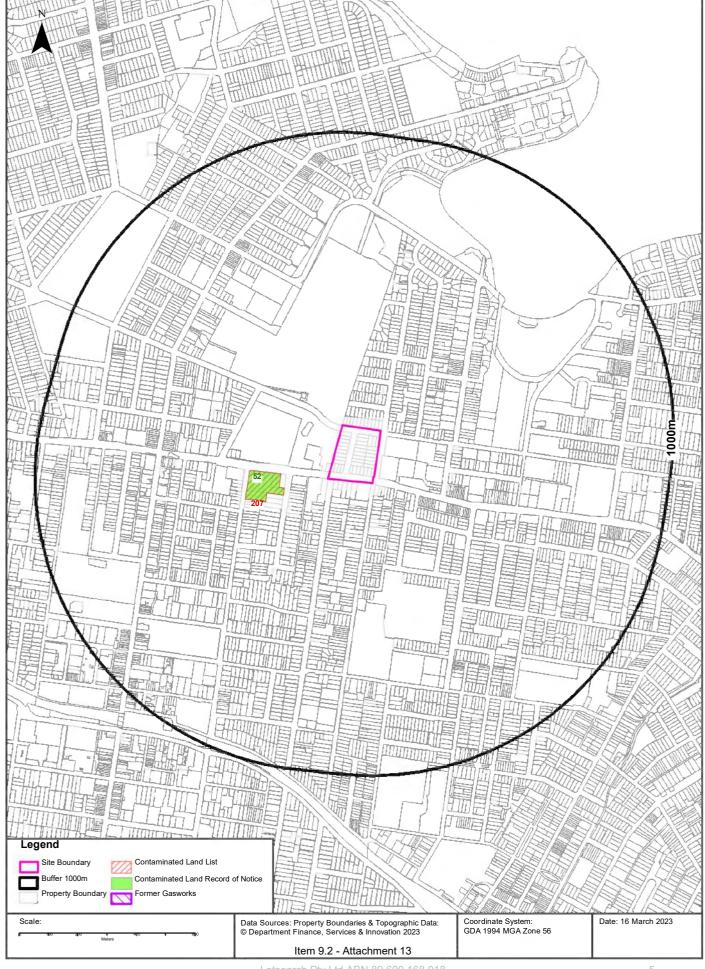

### 2.8 Acid Sulfate Soils

Review of the Acid Sulfate Soil Risk Map for Prospect/Parramatta (DLWC 1997<sup>6</sup>) indicated that the majority of all three Precincts fall within areas of no known occurrence of acid sulfate soils with the exception of small area within the northeastern portion of the Burwood Precinct, underlying a small portion of Concord High School. This portion falls within an area of disturbed terrain, including filled areas which often occur during reclamation of low lying areas for urban development, where the potential for acid sulfate soils has not been mapped.