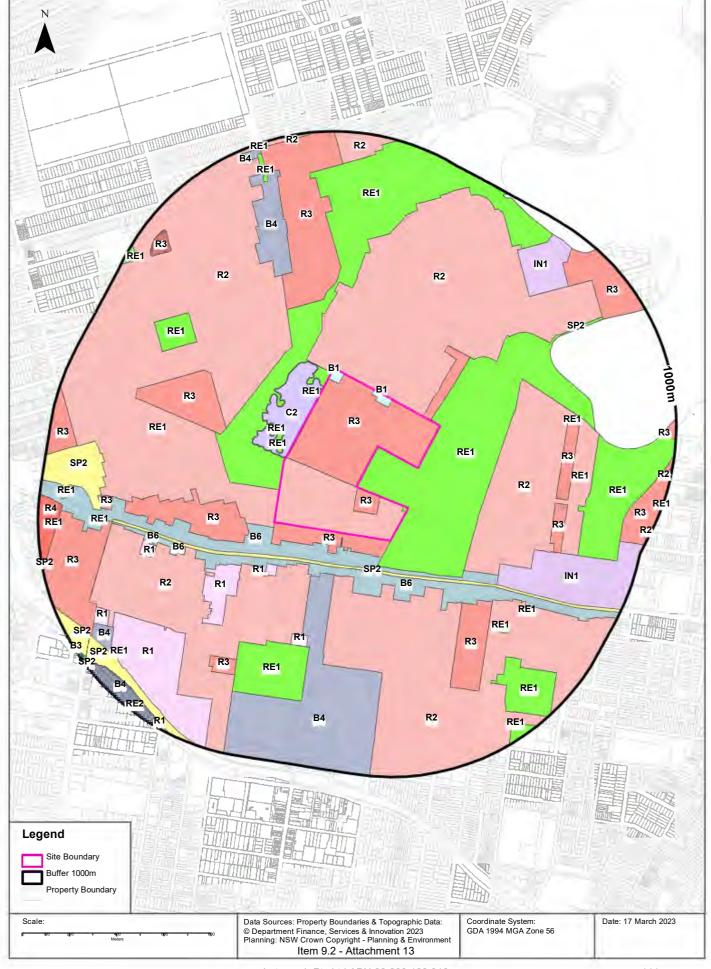

### 2.1 Site Identification

The site location is shown on **Figure 1**. The site layout and associated cadastral boundaries are shown on **Figure 2**. The general site details are summarised in **Table 2.1** and described in detail in the following sections.

Table 2.1: Site details

| Site                                              | Kings Bay Precinct – Stage 2                                                                                                                | Burwood Precinct – Stage 2                                                                                                                | Bakehouse Quarter,<br>Homebush Precinct – Stage 2                                                                                          |
|---------------------------------------------------|---------------------------------------------------------------------------------------------------------------------------------------------|-------------------------------------------------------------------------------------------------------------------------------------------|--------------------------------------------------------------------------------------------------------------------------------------------|
| Lot / DP Number                                   | Various, see table in<br>Appendix A                                                                                                         | Various, see table in<br>Appendix A                                                                                                       | Various, see table in<br>Appendix A                                                                                                        |
| Street Address                                    | Five Dock, NSW, 2046                                                                                                                        | Concord, NSW, 2137                                                                                                                        | North Strathfield, NSW, 2137                                                                                                               |
| Local Government<br>Authority                     | City of Canada Bay                                                                                                                          | City of Canada Bay                                                                                                                        | City of Canada Bay                                                                                                                         |
| Site Area (ha)                                    | 6.5                                                                                                                                         | 40                                                                                                                                        | 10.5                                                                                                                                       |
| Current Zoning                                    | Mixed Residential,<br>Commercial/Industrial<br>R2 Low Density Residential<br>E3 Productivity Support<br>SP2 Infrastructure                  | Mixed Residential, Commercial/Industrial R2 Low Density Residential R3 Medium Density Residential E1 Local Centre E3 Productivity Support | Mixed Residential, Commercial/Industrial E2 Commercial Centre E3 Productivity Support R3 Medium Density Residential SP2 Infrastructure     |
| Approximate MGA<br>Coordinates<br>(GDA94 – MGA56) | Kings Bay Precinct (East): Easting: 326620.6735 Northing: 6250424.749 Kings Bay Precinct (West): Easting: 325426.1077 Northing: 6250424.749 | Burwood Precinct (East): Easting: 324859.3639 Northing: 6251198.644 Burwood Precinct (West): Easting: 324207.7318 Northing: 6250926.876   | Bakehouse Precinct (East): Easting: 323157.1964 Northing: 6251421.696 Homebush Precinct (East): Easting: 323727.2643 Northing: 6251037.542 |
| Current Use                                       | Mixed Residential,<br>Commercial/Industrial                                                                                                 | Mixed Residential,<br>Commercial/Industrial                                                                                               | Mixed Residential,<br>Commercial/Industrial                                                                                                |
| Previous Use                                      | Mixed Residential,<br>Commercial/Industrial                                                                                                 | Mixed Residential,<br>Commercial/Industrial                                                                                               | Mixed Residential,<br>Commercial/Industrial                                                                                                |

### 2.2 Site Description

A site inspection was completed by a qualified and experienced environmental consultant on 30 to 31 March 2023. A photographic log of the site inspection is presented in **Appendix B**. To assist in the site description, the Precincts were divided up into areas as shown on **Figure 2A**, **2B**, **2C**, **2D**, **2E** and **2F**.