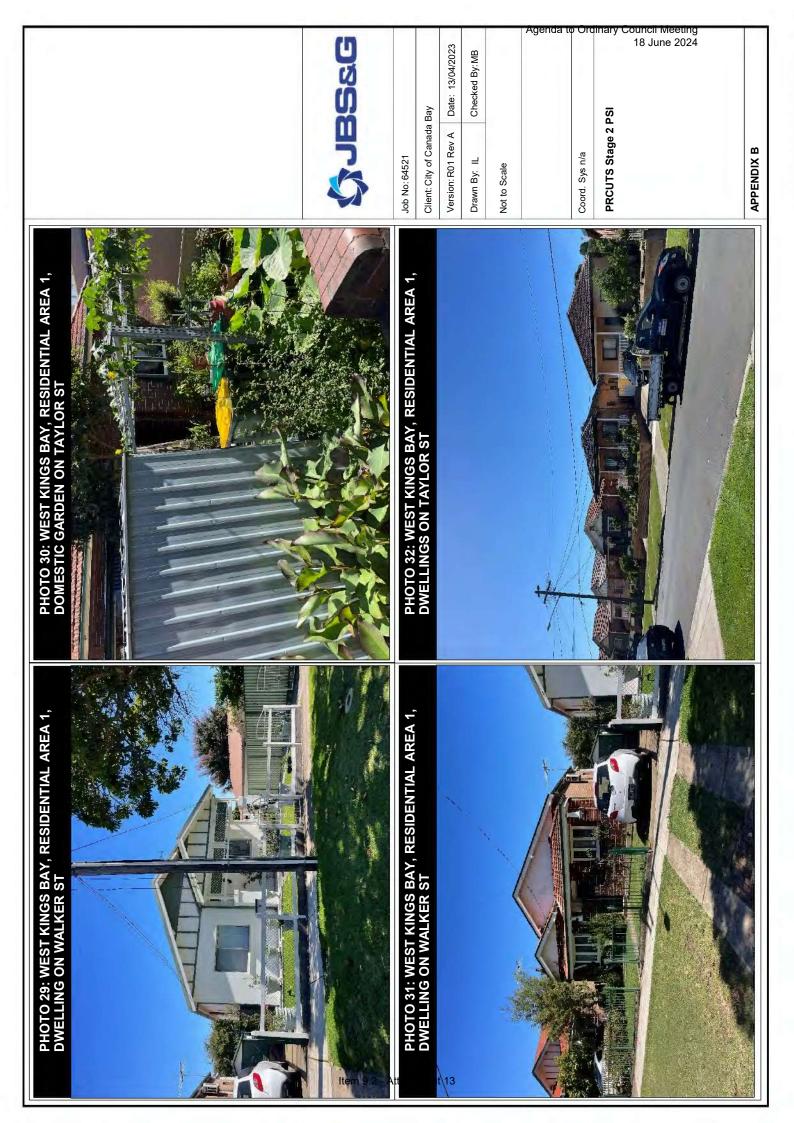

### **Residential Area 1**

Residences were present to the north of the commercial businesses north of Parramatta Road and south of Gipps Street. Residences were observed to be a combination of single-storey and double-storey structures, generally of brick construction. Front yards contained a combination of garden beds, turf and concrete sealed paths/driveways. They were enclosed by a combination of Colorbond, timber fencing, metal fencing and brick walls. Residences were noted to be in generally good condition. Isolated observations of peeling paint and deteriorating roofing were observed.