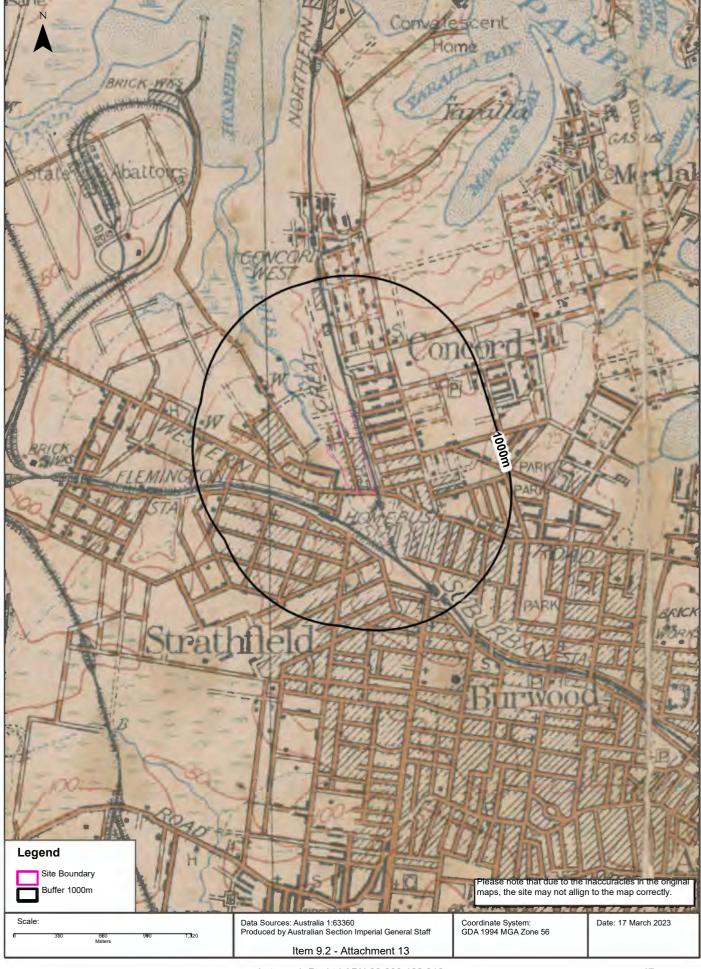

Council is currently implementing the NSW Government's PRCUTS and is commencing background studies for Stage 2 (Canada Bay portions) of three Precincts (the site) referred to as Kings Bay Precinct, Burwood Precinct, and the Bakehouse Quarter of the Homebush Precinct. Precinct locations are detailed on **Figure 1**, with distinct sub-areas comprising each Precinct detailed on **Figures 2A to 2F**. The combined site area across the three precincts occupies approximately 57 ha.