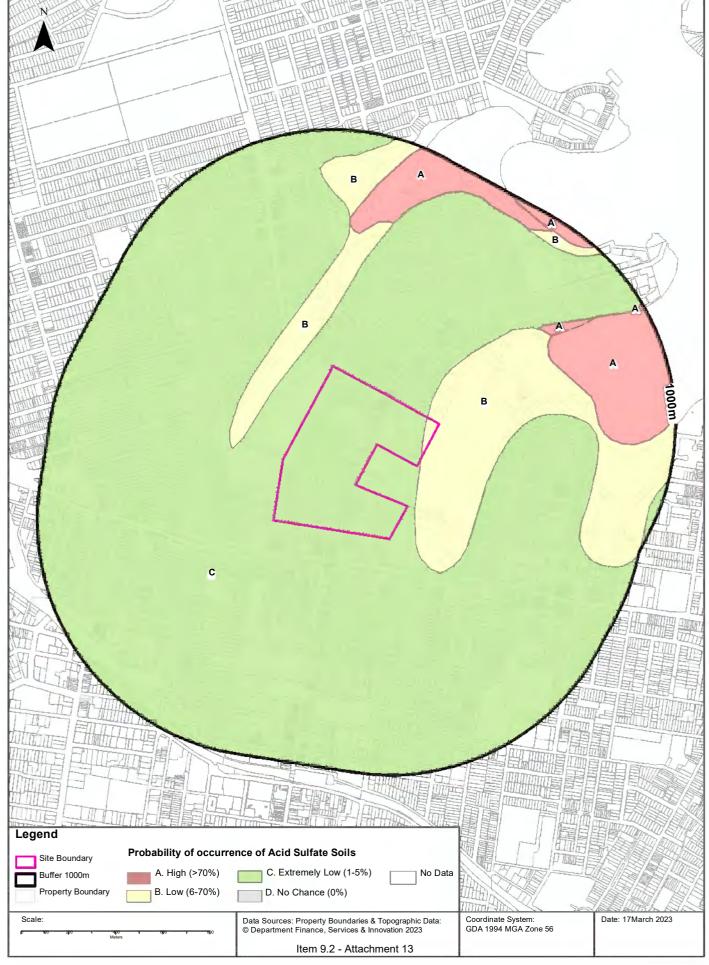

### 2.8 Acid Sulfate Soils

Review of the Acid Sulfate Soil Risk Map for Prospect/Parramatta (DLWC 1997<sup>6</sup>) indicated that the majority of all three Precincts fall within areas of no known occurrence of acid sulfate soils with the exception of small area within the northeastern portion of the Burwood Precinct, underlying a small portion of Concord High School. This portion falls within an area of disturbed terrain, including filled areas which often occur during reclamation of low lying areas for urban development, where the potential for acid sulfate soils has not been mapped.