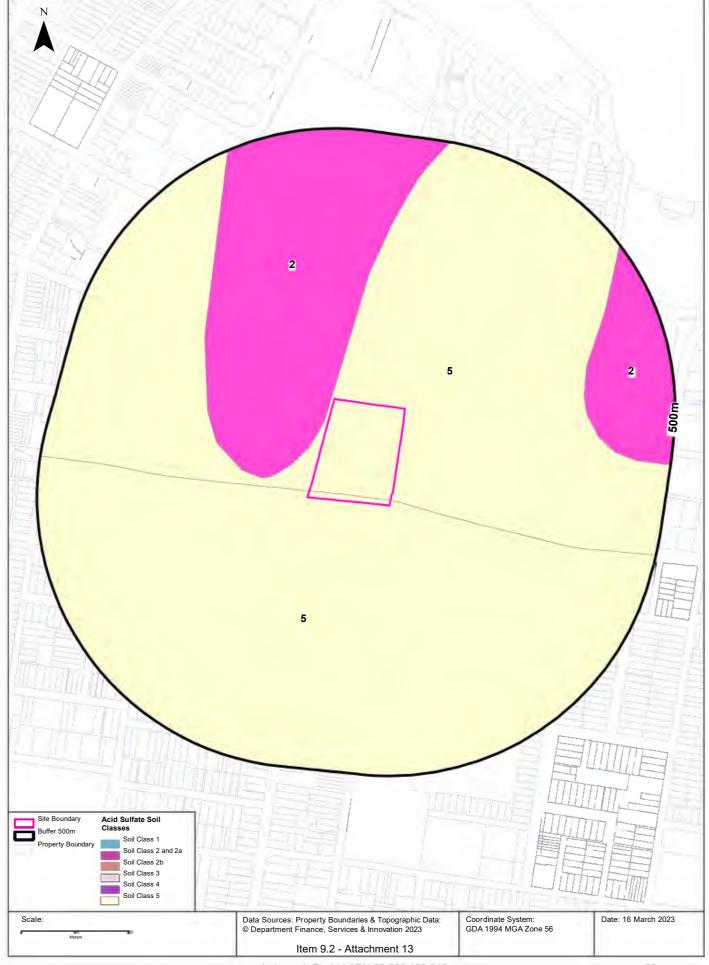

### 2.8 Acid Sulfate Soils

Review of the Acid Sulfate Soil Risk Map for Prospect/Parramatta (DLWC 1997<sup>6</sup>) indicated that the majority of all three Precincts fall within areas of no known occurrence of acid sulfate soils with the exception of small area within the northeastern portion of the Burwood Precinct, underlying a small portion of Concord High School. This portion falls within an area of disturbed terrain, including filled areas which often occur during reclamation of low lying areas for urban development, where the potential for acid sulfate soils has not been mapped.

The planning certificates included the following pertinent information regarding the Precincts:

- The sites were zoned as a mixture of B1 Neighbourhood Centre, B3 Commercial Core, B6 –
  Enterprise Corridor, SP2 Infrastructure, R2 Low Density Residential, R3 Medium Density
  Residential. All under Canada Bay Local Environmental Plan 2013;
- The lots are not affected by policy that restricts the development of the land because of the likelihood of landslip, tidal inundation and subsidience;
- Of the representative lots, 16 are identified as being within Class 5 on the Acid Sulfate Soil Map under the Canada Bay LEP 2013, and as such works within 500 metres of adjacent Class 1, 2, 3 or 4 land that is below 5 m AHD by which the watertable is likely to be lowered below 1 metre Australian Height Datum on adjacent Class 1, 2, 3 or 4 land are prohibited without Council approval;
- The land is not identified as bushfire prone land;
- The land is either unknown as to whether it is within the flood planning area due to Council having not yet undertaken a flood study in the location or not subject to flood related development controls, except for Lot 19 DP 192035 and Lot 2 DP 306360, but is found between land that is subject to flood related development controls;
- The land does not include or comprise critical habitat, is not in a conservation area and is not in an area of outstanding biodiversity value under the *Biodiversity Conservation Act* 2016;
- The land does not appear on the loose-fill asbestos insulation register;
- No items of environmental heritage are situated on the land, with the exception of Lot 51 DP 1219136 of which details are provided in **Section 3.2**; and
- The land is not significantly contaminated, subject to a management order, an approved voluntary management proposal, an ongoing maintenance order, or subject of a site audit statement within the meaning of the CLM Act 1997.