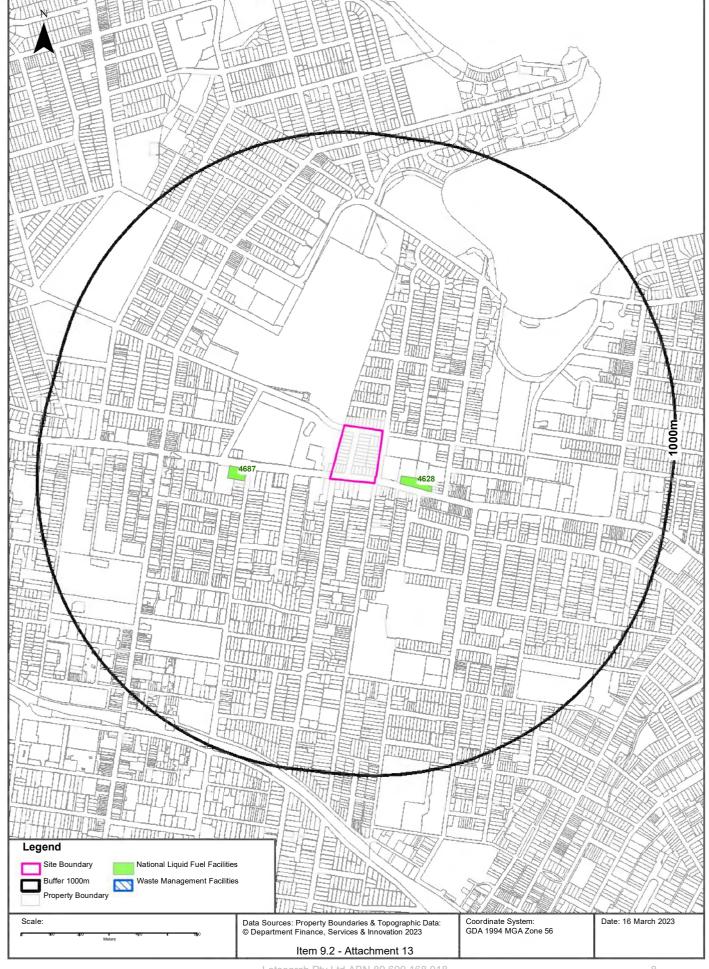

### 3.1 EPA Records

- NSW EPA public register of licence, applications and notices maintained under Section 308 of the Protection of the Environment Operations Act 1997 (POEO Act).
  - A number of licences, applications and notices have been issued to individuals and organisations within the site and the area surrounding the site.
    - Sydney Trains and Metro Trains Sydney Pty Ltd for railway activities
    - Ferrovial Agroman for railway infrastructure construction and concrete works
    - Acciona Infrastructure Projects for road constructions associated with WestConnex
    - WCX PT for road tunnel emissions associated with WestConnex
    - Ausgrid for the storage of hazardous waste, restricted solid, liquid, clinical and related waste and asbestos waste
- NSW EPA contaminated land public register of record of notices (under Section 58 of the Contaminated Land Management Act 1997 (CLM Act)).
  - A STA bus depot south of the Burwood Precinct and west of the Kings Bay Precinct has been notified to EPA, who have noted the site as formerly being regulated under the CLM Act, as noted below. Notices relating to this site were repealed by EPA in early 2010 following a Site Audit in 2009. Based on the EPA records impacts at the bus depot are not likely to be migrating from the depot nor toward the Precincts.
- NSW contaminated sites notified to the EPA (under Section 60 of the CLM Act).
  - Current Petrol Station, 89 Parramatta Road, Concord, located in the central southern portion of the western Burwood Precinct and is currently classed with no regulation under the CLM Act required.
  - Previous Petrol Station, 92a Concord Road, North Strathfield, located approximately 350 m east of the western Homebush Precinct and is currently classed with no regulation under the CLM Act required.
  - Current Petrol Station, 143 Concord Road, North Strathfield, located approximately 400 m northeast of the western Homebush Precinct and is currently classed with no regulation under the CLM Act required.
  - A STA bus depot, Cnr Shaftesbury and Parramatta Roads, Burwood, located approximately 150
    m west of the western Kings Bay Precinct and is currently classed as having contamination
    formerly regulated under the CLM Act.
  - Current Petrol Station, 584 Parramatta Road, Croydon, located to the south of the eastern Kings
     Bay Precinct and is currently classed with no regulation under the CLM Act required.
  - Current Petrol Station, 47 Ramsay Road, Five Dock, located approximately 400 m northeast of the eastern Kings Bay Precinct and is currently classed with no regulation under the CLM Act required.
  - Current Petrol Station, 231-235 Great Northern Road, Five Dock, located approximately 700 m northeast of the eastern Kings Bay Precinct and is currently classed with no regulation under the CLM Act required.
- Per- and polyfluoroalkyl substances (PFAS) Investigation Program.
  - The site nor any properties in the surrounding area are not listed by EPA on the NSW Government PFAS Investigation program.