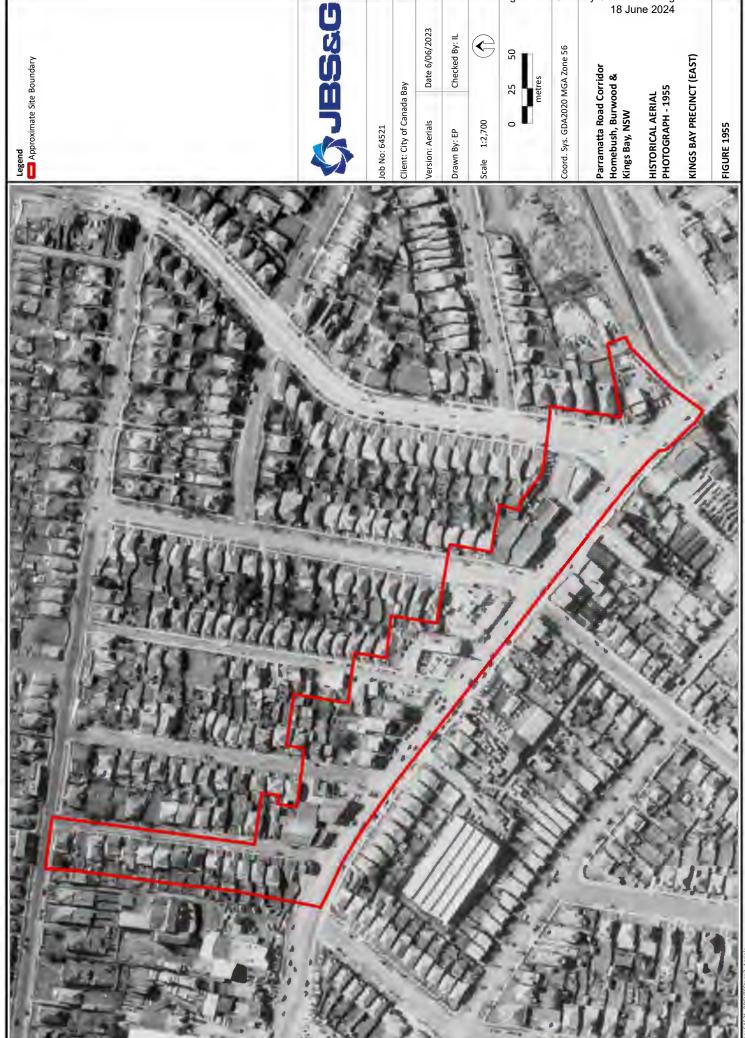

ce is provided Council draws your attention to section 10.7(6) and schedule 6 of the *Environmental Planning and Assessment Act 1979* which have the effect that Council shall not incur any liability in respect of advice provided in good faith pursuant to section 10.7(5), including the furnishing of advice in respect of contaminated land.

Any enquiries regarding State and Regional Environmental Planning Policies should be directed to the Department of Planning at http://www.planning.nsw.gov.au

Please contact Council's Strategic Planning section for further information about this Planning Certificate.

John Clark

**General Manager** 

Joh Oll



# **Appendix E** Historical Aerial Photographs



anie: 04342\_Fracol 3348gez\_Aeriais ence: NSW Government | Copyright © Spatial Services 2023



ame: 045zz\_\_FrcOl 53dagez\_ Aerials ence: NSW Government | Copyright © Spatial Services 2023

18 June 2024 Date 6/06/2023 Checked By: IL Coord. Sys. GDA2020 MGA Zone 56 20 Parramatta Road Corridor Homebush, Burwood & Kings Bay, NSW Legend

Approximate Site Boundary KINGS BAY PRECINCT (EAST) Client: City of Canada Bay 25 HISTORICAL AERIAL PHOTOGRAPH - 1965 1:2,700 Version: Aerials FIGURE 1965 Job No: 64521 Drawn By: EP

ame: 04521\_PRCUI 53taggt\_ Aerials :nce: NSW Government | Copyright © Spatial Services 2023



Legend

Legend

Approximate Site Boundary

Job No: 64521

Client: City of Canada Bay

Version: Aerials

Drawn By: EP

Coord. Sys. GDA2020 MGA Zone 56

Coord. Sys. GDA2020 MGA Zone 56

HISTORICAL AERIAL

PHOTOGRAPH - 1986

KINGS BAY PRECINCT (EAST)

FIGURE 1986



Date 6/06/202