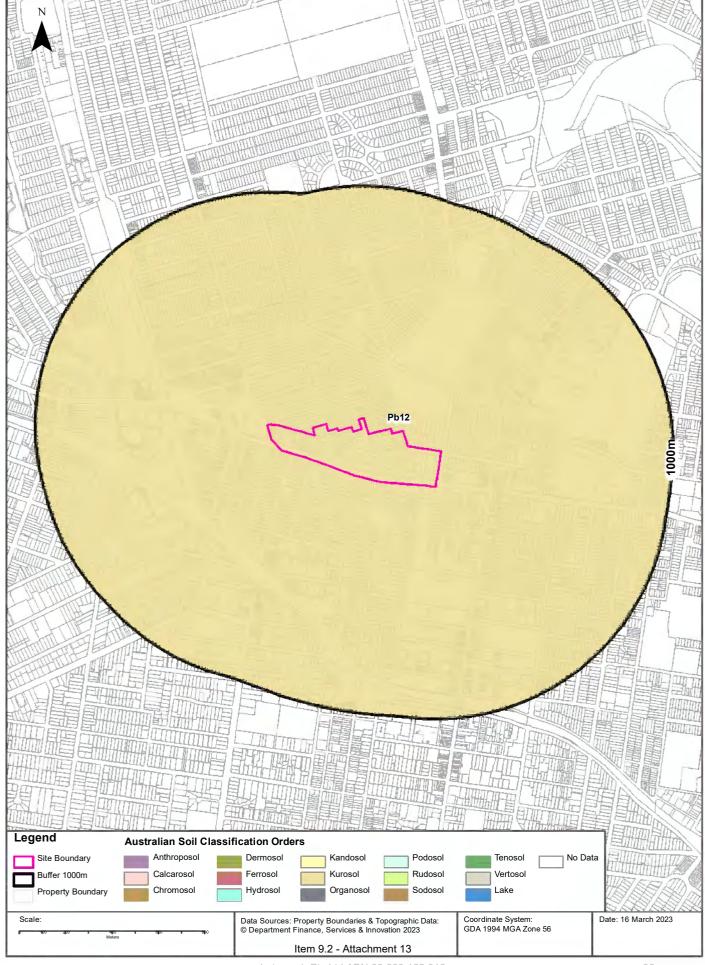

### 2.5 Geology and Soils

### **Kings Bay Precinct**

A review of the Sydney 1:100 000 Geological Map<sup>4</sup> indicated that the Kings Bay Precinct was in an area predominantly underlain by Triassic Ashfield Shale of the Wianamatta Group. Typical geological characteristics of this profile are black to dark grey shale. The western portion of the precinct included an area partially underlain by Quaternary alluvial to estuarine silty to peaty quartz sand, silt, and clay sediments with ferroginous and humic cementation in places with common shell layers. These sediments are mapped as extending beneath the residential structure to the south of Gipps Street and west of Taylor Street. The southeastern most portions of the Precinct in proximity to Iron Cove Creek are underlain by middle Triassic medium to coarse-grained quartz sandstone with very minor shale and laminate lenses.

Reference to the online ESPADE 2.2 tool hosted by the NSW Office of Environment and Heritage (OEH 2023<sup>5</sup>) indicates that majority of the Precinct is present within the Blacktown Residual Group and the eastern most portion is within Gymea Residual Group.

The Blacktown Residual Group is characterised by:

- Landscape: Gently undulating rises on Wianamatta Group shales and Hawkesbury sandstone. Local relief is to 30 m, with slopes usually <5%. Typically has broad rounded crests and ridges with gently inclined slopes. Vegetation is generally characterised by cleared eucalpyt woodland and tall open forest (wet sclerophyll forest).
- Soils: Shallow to moderately deep (<100 cm) Red and Brown Podzolic Soils on crests, upper slopes and well-drained areas; deep (150-300 cm) Yellow Podzolic Soils and soloths on lower slopes and in areas of poor drainage.
- Limitations: Moderately reactive highly plastic subsoil, low soil fertility, poor soil drainage.

<sup>&</sup>lt;sup>5</sup> ESPADE 2.2. NSW Office of Environment and heritage, accessed 24 March 2023 (OEH 2023)

The Gymea Residual Group is characterised by:

- Landscape: Undulating to rolling rises and low hills on Hawkesbury Sandstone. Local relief is 20-80 m, slopes usually 10-25%. Rock outcrop is <25%. Broad convex crests, moderately inclined sideslopes with wide benches, localised rock outcrop on low broken scarps. Extensively cleared open-forest (dry schlerophyll forest) and eucalypt woodland.</li>
- Soils: Shallow to moderately deep (30-100 cm) Yellow Earths and Earthy Sands on crests and inside of benches; shallow (<20 cm) Siliceous Sands on leading edges of benches; localised Gleyed Podzolic Soils and Yellow Podzolic Soils on shale lenses; shallow to moderately deep (<100 cm) Siliceous Sands and Leached Sands along drainage lines.
- **Limitations**: Localised steep slopes, high soil erosion hazard, rock outcrop, shallow highly permeable soil, very low soil fertility.

### **Burwood Precinct**

A review of the Sydney 1:100 000 Geological Map indicated that the Burwood Precinct was in an area underlain by Triassic Ashfield Shale of the Wianamatta Group. Typical geological characteristics of this profile are black to dark grey shale.

Reference to the online ESPADE 2.2 tool hosted by the NSW OEH (OEH 2023) indicates that the Precinct is present within the Blacktown Residual Group, as described above.

### **Bakehouse Quarter, Homebush Precinct**

A review of the Sydney 1:100 000 Geological Map indicated that the Bakehouse Quarter, Home Homebush Precinct was in an area underlain by Triassic Ashfield Shale of the Wianamatta Group. Typical geological characteristics of this profile are black to dark grey shale.