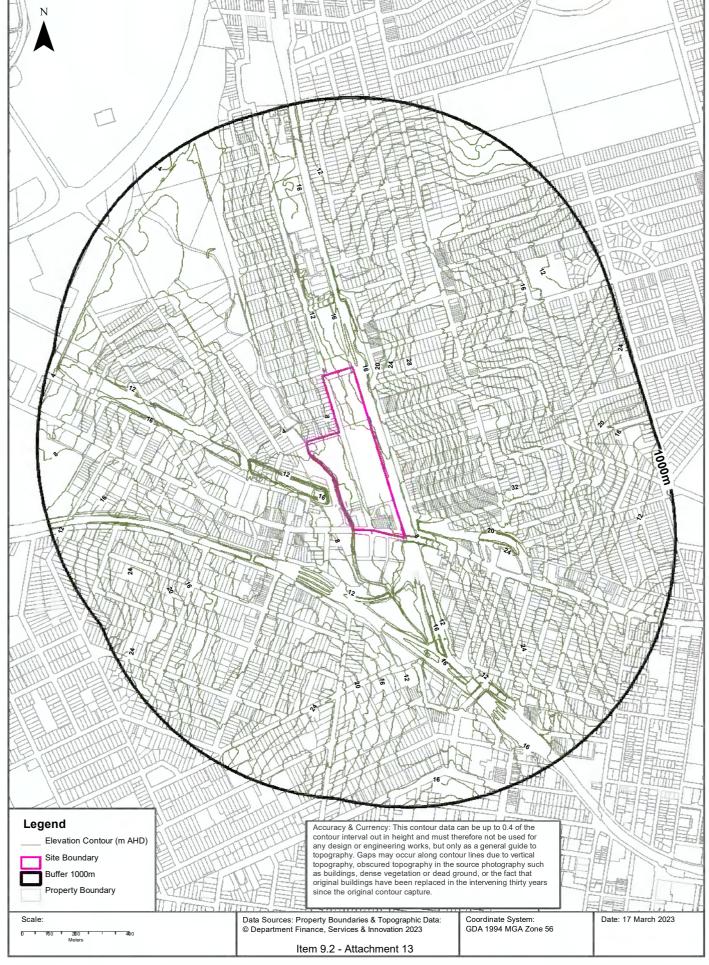

### 2.4 Topography

### **Kings Bay Precinct**

Review of the regional topographic information obtained from Google Earth Pro (Google Earth 2022<sup>3</sup>) indicated that the western portion of the Kings Bay Precinct has an elevation ranging from 6 m to 24 m Australian Heigh Datum (AHD). The adjacent surrounding area generally slopes down towards the west. Review of the regional topographic information indicated that the eastern portion of the Kings Bay Precinct has an elevation ranging from 4 m to 24 m AHD. The adjacent surrounding area generally slopes down towards the southeast, towards Iron Cove Creek.

### **Burwood Precinct**

Review of the regional topographic information indicated that the Burwood Precinct has an elevation ranging from 6 m to 12 m AHD. The adjacent surrounding area generally slopes to the east and west away from a ridgeline which is situated approximately between Burwood Road and Broughton Street.

### **Bakehouse Quarter, Homebush Precinct**

Review of the regional topographic information indicated that the Bakehouse Quarter has an elevation ranging from 4 m to 14 m AHD. The adjacent surrounding area generally slopes to the west/southwest towards Powells Creek.