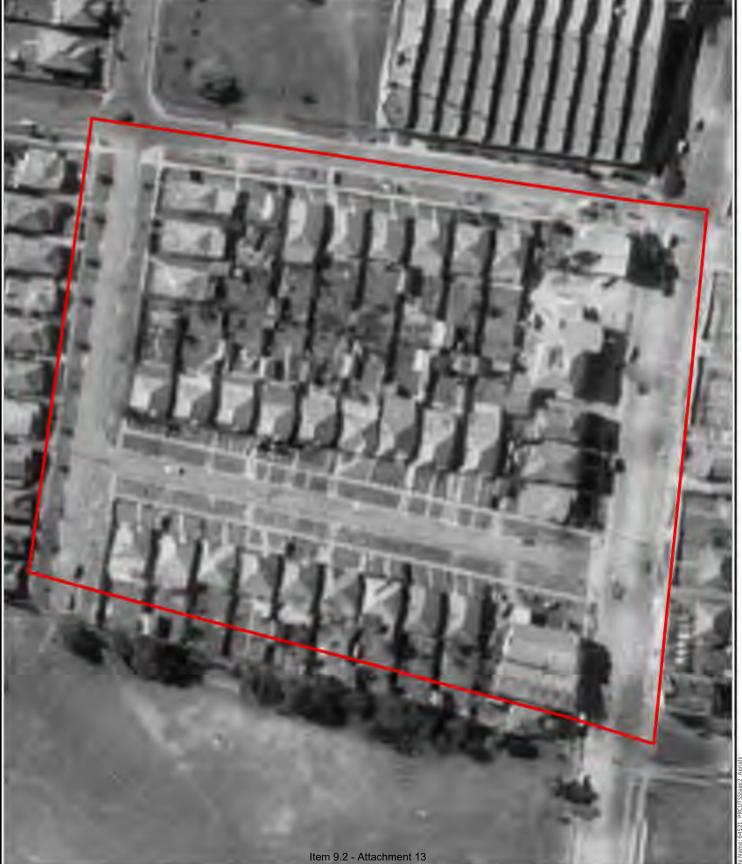

### 2.2 Site Description

A site inspection was completed by a qualified and experienced environmental consultant on 30 to 31 March 2023. A photographic log of the site inspection is presented in **Appendix B**. To assist in the site description, the Precincts were divided up into areas as shown on **Figure 2A**, **2B**, **2C**, **2D**, **2E** and **2F**.