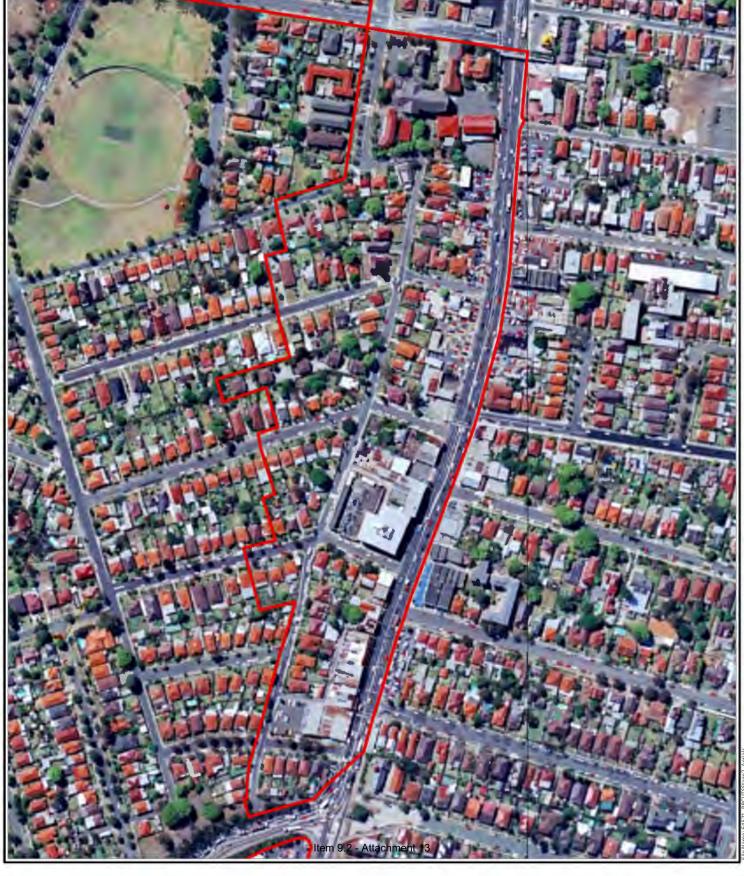

### 2.2.4 Burwood Precinct (West) – Stage 2

### **Residential Area 1**

The area was bound by Parramatta Road, Ada Street and the Western Motorway, and included Franklyn Street in the central portion. The western portion of the area comprised generally single and double-storey standalone dwellings generally of brick construction. Front yards contained a combination of garden beds, turf and concrete sealed paths/driveways. They were enclosed by a combination of Colorbond, timber fencing, metal fencing and brick walls. In isolated locations signs of weathering such as peeling paint were observed. The eastern portion of the area was occupied by a larger high-density multi-storey block of apartments of brick construction, which included underground parking. The residence was surrounded by a metal fence line, which also bound an unsealed grassed garden area as part of the residence.

### Commercial/Industrial Area 1

Situated on Parramatta Road, the area was occupied by a retail used car lot which included an office structure and a number of motor vehicles. All surfaces were covered with sealed concrete, with some cracking observed. Areas of the car lot appeared to have been subject to filling activities in order to raise levels. The onsite structure appeared in a state of moderate disrepair, with some peeling paint and loose roof sheeting.

### **Residential Area 2**

The area was positioned to the south of Ada Street and bound also by Ada Lane and Lloyd George Avenue. Residences were generally consistent to those low-density standalone dwellings observed in Residential Area 1. Residences were observed to be in good condition and garden vegetation appeared to be in good health.

### Commercial/Industrial Area 2

The area comprised a combination of commercial/industrial structures and storefronts and high-density apartment dwellings. Outdoor car ports and underground parking were included as part of residential structures. Commercial businesses included a dry cleaners and restaurant. Commercial structures were positioned between Parramatta Road and Ada Lane. At the rear of the dry cleaning business, along Ada Lane, containers for the storage of chemicals associated with dry cleaning activities were visible, as well as areas of staining on sealed concrete surfaces. The area was noted to gradually slope downwards towards the east and further commercial/industrial structures and some residences. In adjacent properties, stockpiled tins of paint and other painting supplies were observed. Along Parramatta Road, a number of storefronts were observed to be in various states of disrepair, with peeling paint and peeling roofing noted. Several storefronts appeared to be unoccupied at the time of inspection. A single high density -multi storey residence was positioned on Parramatta Road between commercial storefronts.

### **Residential Area 3**

The area was positioned to the north of Ada Street and occupied the northern portion of the West Burwood Precinct. The area was comprised of predominantly low-density standalone dwellings as observed in the broader precinct. A number of multi-storey brick townhouses were observed in the eastern portion of the area, off Melbourne Street. Within the central portion of the area off Ada Street a larger residential complex with a number of double-storey duplexes were positioned. Residences throughout the area appeared in generally good condition, with limited signs of disrepair.

### Commercial/Industrial Area 2

Bound by Parramatta Road, Lloyd George Avenue and Ada Street, the area was occupied by a large multistorey commercial structure which appeared to offer office spaces, the Ausgrid Burwood Zone Substation, and commercial structures which included a business offering fitness training and an unoccupied shopfront. It is noted that no transformers of the substation were visible at the time of inspection. Structures were noted to be in generally good condition, with limited signs of disrepair. At the time of the inspection detailed observations of the internal condition of commercial structures were unable to be made. Undercover parking was noted within the central portion of the area.

### **Historically Reported Area 3**

The area comprised a large mechanic workshop, an unoccupied double-storey brick commercial space, an active commercial yard that appeared to rent scaffolding equipment, and three unoccupied, fenced off residential lots, one of which had no structure present. The mechanic workshop included a large asphalt carpark which was noted to be in poor condition. Storage of chemicals, machinery and equipment associated with car maintenance were observed within the workshop. The unoccupied commercial space was noted to be in poor condition with peeling paint, rusted external downpipes and cracked glass windows. The two residential structures were noted to be in poor condition with peeling paint, rusted guttering and roofing in poor condition. Evidence of minor dumping was apparent on these unoccupied lots including of general

rubbish and a car tyre. Due to the active nature of the commercial yard, limited inspection was possible however the storage of timber and scaffolding was apparent as well as vehicles associated with business function such as trucks and forklifts. This area is understood to have been subject to previous assessment as discussed in **Section 4.2.1**.

### **Residential Area 4**

Residences comprised a similar construction and design to those low-density standalone dwellings seen in the broader Precinct. Residences were observed to be notably larger in the western portion of the area. Underground parking facilities were noted at a single residence. Some signs of disrepair such as peeling paint were observed.

### **Commercial/Industrial Area 3**

The western portion of the area on the corner of Coles Street and Parramatta Road was occupied by an Ampol petrol station, which included the petrol station structure and store, associated refuelling pumps and refill points. A large above-ground LPG tank was noted at the western end of the area. Minor areas of unsealed garden beds were noted, with the majority of the area covered with sealed concrete that was noted to be in good condition. A number of groundwater monitoring wells were noted within the lot. The eastern portion of the site was occupied by two retail used car lots, with two structures onsite serving as offices. Car lots comprised predominantly sealed concrete surfaces which appeared in good condition with limited cracking and no staining evident. Some areas appeared to have been subject to cut and fill activities to achieve raised site levels. The eastern portion of the area also included one single-story residence that appeared to be unoccupied. The residence was in moderate condition, with minor peeling of paint, and overgrown lawns.

### Commercial/Industrial Area 4

The area comprised of two retail used car lots which included sealed concrete surfaces, retail offices and numerous vehicles on display. As with other car lots in the Precinct some areas of cut and fill activities appeared to have occurred. Between the two care lots, a mechanics workshop was situated with associated equipment and machinery. At the time of the inspection, limited observations of this space of possible to be made.

### **Historically Reported Area 4**

The area comprised a brick double-story unoccupied residential block of apartments and a brick double-storey commercial structure which was also unoccupied. Both structures were in poor condition and had been subject to vandalism. The remaining portion of the area was surfaced with sealed concrete and fenced with aluminium fencing. A number of mature palm trees and historic infrastructure associated with previous commercial activities such as signage and fencing were present onsite. This area is understood to have been subject to previous assessment as discussed in **Section 4.2.2**.

### St Mary's Parish

Bound by Burton Street, Forster Street, Broughton Street and Parramatta Road, St Mary's Parish was positioned in the eastern portion of the Precinct. The area included a number of large multi-storey brick structures functioning primarily as educational spaces for St Mary's Catholic Primary School. The area also included St Mary's Concord Catholic Church and St Mary's Villa Residential Aged Care. Along with associated structures onsite park and garden bed were also present within the area, as well as underground car parking beneath the aged care facility. Most of the area was surrounding by high metal fencing. Limited observations were possible within the area, however structures appeared to be in good condition, with no signs of disrepair visible.