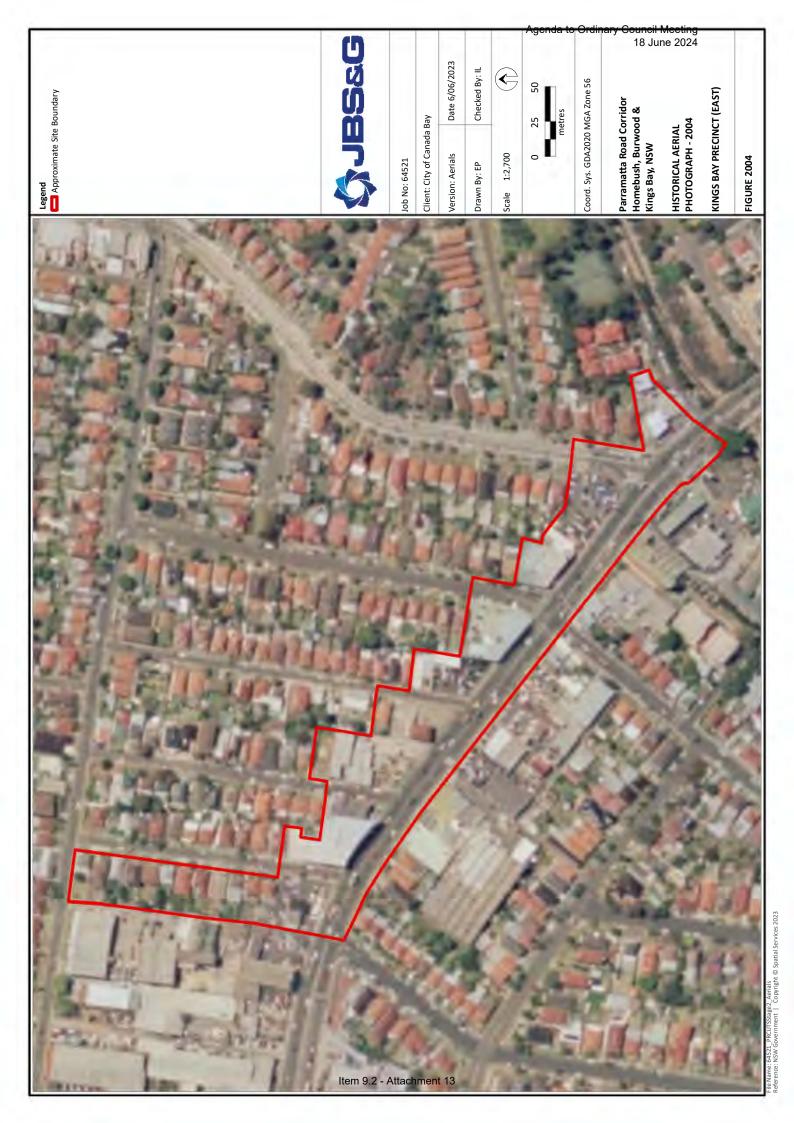

### 2.2 Site Description

A site inspection was completed by a qualified and experienced environmental consultant on 30 to 31 March 2023. A photographic log of the site inspection is presented in **Appendix B**. To assist in the site description, the Precincts were divided up into areas as shown on **Figure 2A**, **2B**, **2C**, **2D**, **2E** and **2F**.

### 2.2.1 Kings Bay Precinct (East) - Stage 2