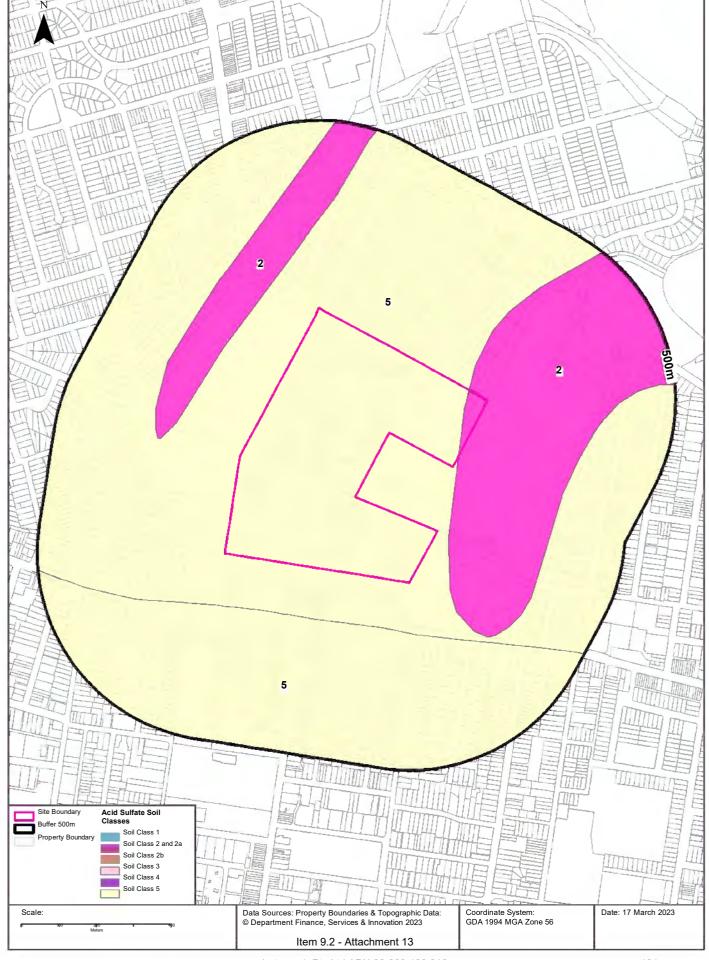

### 2.8 Acid Sulfate Soils

Review of the Acid Sulfate Soil Risk Map for Prospect/Parramatta (DLWC 1997<sup>6</sup>) indicated that the majority of all three Precincts fall within areas of no known occurrence of acid sulfate soils with the exception of small area within the northeastern portion of the Burwood Precinct, underlying a small portion of Concord High School. This portion falls within an area of disturbed terrain, including filled areas which often occur during reclamation of low lying areas for urban development, where the potential for acid sulfate soils has not been mapped.

The planning certificates included the following pertinent information regarding the Precincts:

- The sites were zoned as a mixture of B1 Neighbourhood Centre, B3 Commercial Core, B6 –
  Enterprise Corridor, SP2 Infrastructure, R2 Low Density Residential, R3 Medium Density
  Residential. All under Canada Bay Local Environmental Plan 2013;
- The lots are not affected by policy that restricts the development of the land because of the likelihood of landslip, tidal inundation and subsidience;
- Of the representative lots, 16 are identified as being within Class 5 on the Acid Sulfate Soil Map under the Canada Bay LEP 2013, and as such works within 500 metres of adjacent Class 1, 2, 3 or 4 land that is below 5 m AHD by which the watertable is likely to be lowered below 1 metre Australian Height Datum on adjacent Class 1, 2, 3 or 4 land are prohibited without Council approval;
- The land is not identified as bushfire prone land;
- The land is either unknown as to whether it is within the flood planning area due to Council having not yet undertaken a flood study in the location or not subject to flood related development controls, except for Lot 19 DP 192035 and Lot 2 DP 306360, but is found between land that is subject to flood related development controls;
- The land does not include or comprise critical habitat, is not in a conservation area and is not in an area of outstanding biodiversity value under the *Biodiversity Conservation Act* 2016;
- The land does not appear on the loose-fill asbestos insulation register;
- No items of environmental heritage are situated on the land, with the exception of Lot 51 DP 1219136 of which details are provided in **Section 3.2**; and
- The land is not significantly contaminated, subject to a management order, an approved voluntary management proposal, an ongoing maintenance order, or subject of a site audit statement within the meaning of the CLM Act 1997.