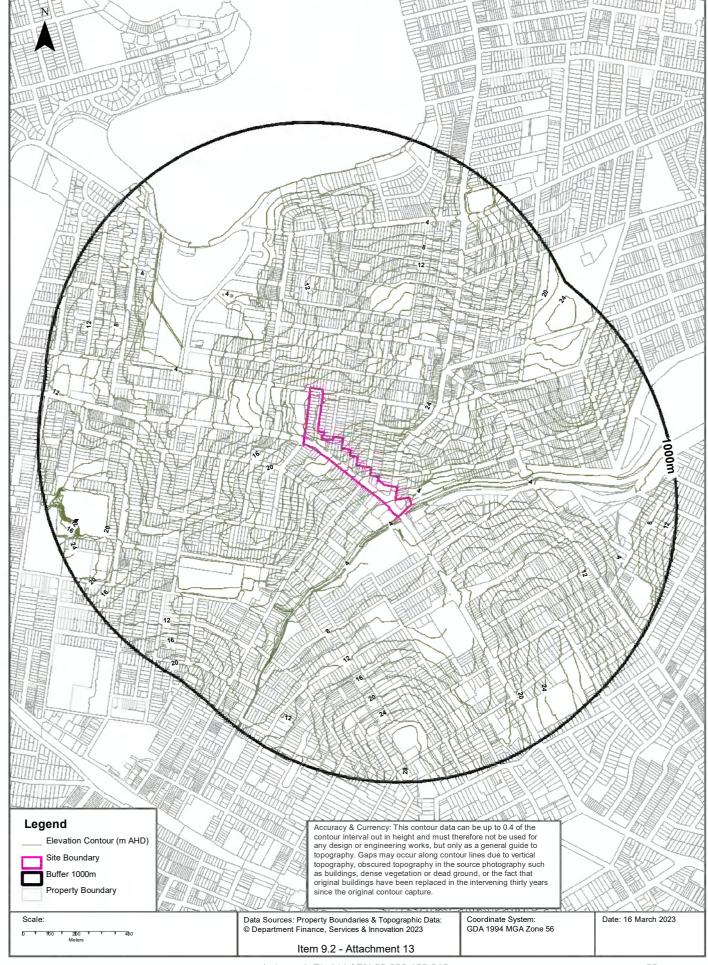

### 2.4 Topography

### **Kings Bay Precinct**

Review of the regional topographic information obtained from Google Earth Pro (Google Earth 2022<sup>3</sup>) indicated that the western portion of the Kings Bay Precinct has an elevation ranging from 6 m to 24 m Australian Heigh Datum (AHD). The adjacent surrounding area generally slopes down towards the west. Review of the regional topographic information indicated that the eastern portion of the Kings Bay Precinct has an elevation ranging from 4 m to 24 m AHD. The adjacent surrounding area generally slopes down towards the southeast, towards Iron Cove Creek.

### **Burwood Precinct**

Review of the regional topographic information indicated that the Burwood Precinct has an elevation ranging from 6 m to 12 m AHD. The adjacent surrounding area generally slopes to the east and west away from a ridgeline which is situated approximately between Burwood Road and Broughton Street.

### **Bakehouse Quarter, Homebush Precinct**

Review of the regional topographic information indicated that the Bakehouse Quarter has an elevation ranging from 4 m to 14 m AHD. The adjacent surrounding area generally slopes to the west/southwest towards Powells Creek.