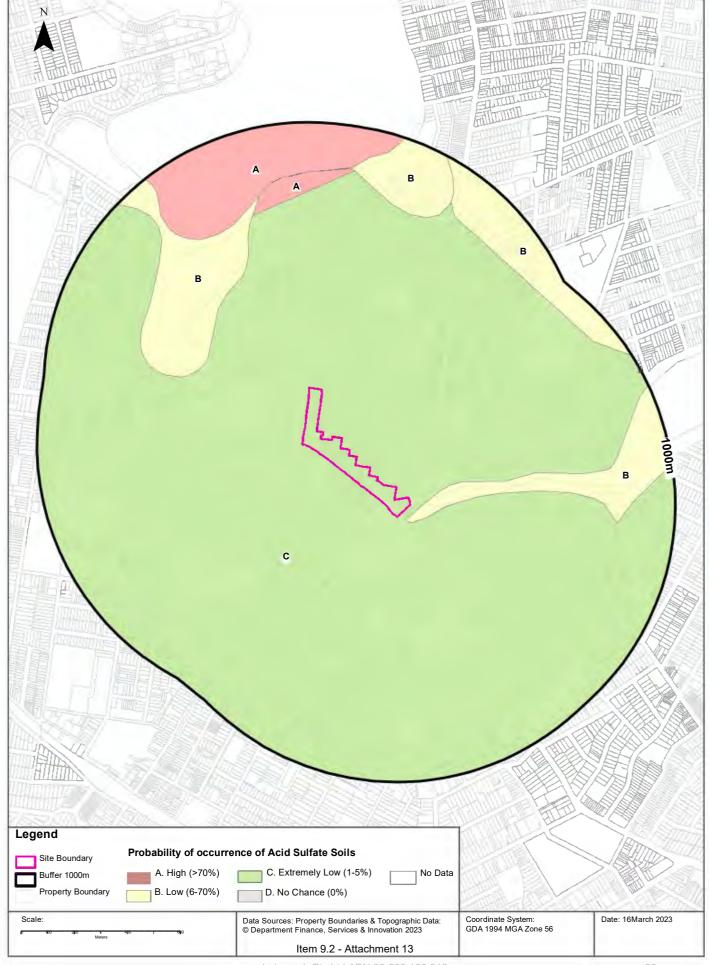

### 2.8 Acid Sulfate Soils

Review of the Acid Sulfate Soil Risk Map for Prospect/Parramatta (DLWC 1997<sup>6</sup>) indicated that the majority of all three Precincts fall within areas of no known occurrence of acid sulfate soils with the exception of small area within the northeastern portion of the Burwood Precinct, underlying a small portion of Concord High School. This portion falls within an area of disturbed terrain, including filled areas which often occur during reclamation of low lying areas for urban development, where the potential for acid sulfate soils has not been mapped.