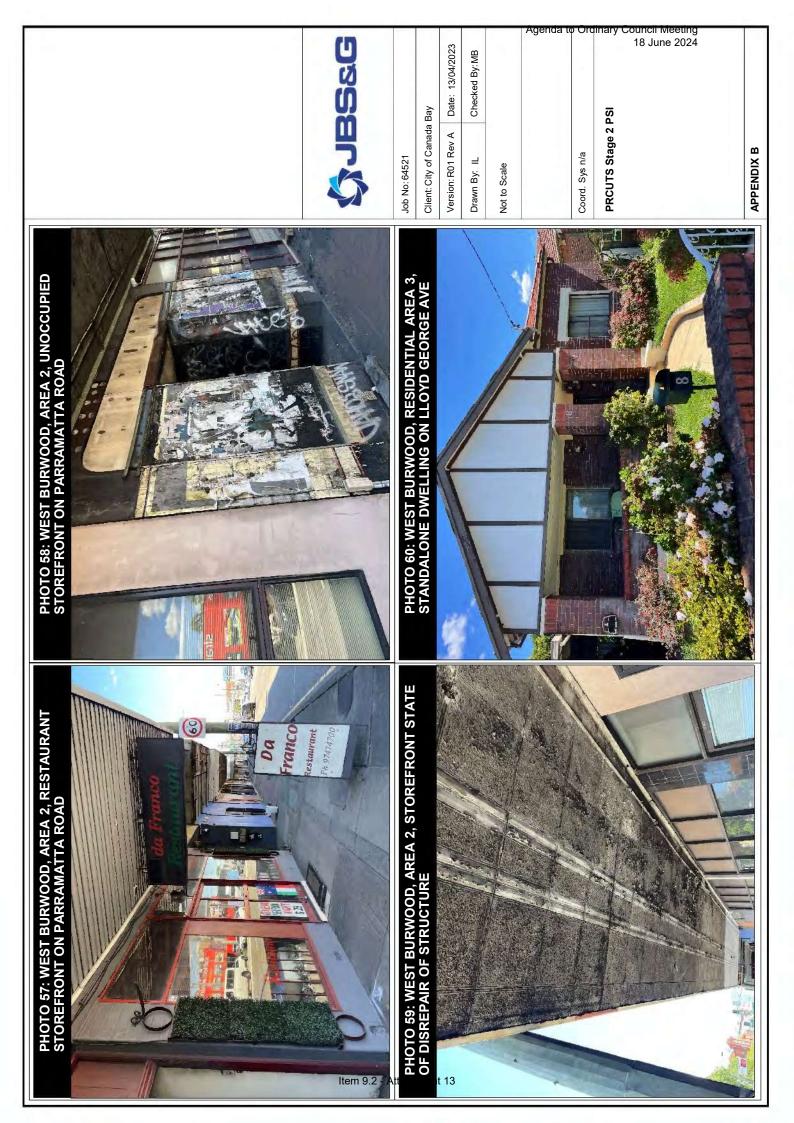

### Commercial/Industrial Area 2

The area comprised a combination of commercial/industrial structures and storefronts and high-density apartment dwellings. Outdoor car ports and underground parking were included as part of residential structures. Commercial businesses included a dry cleaners and restaurant. Commercial structures were positioned between Parramatta Road and Ada Lane. At the rear of the dry cleaning business, along Ada Lane, containers for the storage of chemicals associated with dry cleaning activities were visible, as well as areas of staining on sealed concrete surfaces. The area was noted to gradually slope downwards towards the east and further commercial/industrial structures and some residences. In adjacent properties, stockpiled tins of paint and other painting supplies were observed. Along Parramatta Road, a number of storefronts were observed to be in various states of disrepair, with peeling paint and peeling roofing noted. Several storefronts appeared to be unoccupied at the time of inspection. A single high density -multi storey residence was positioned on Parramatta Road between commercial storefronts.

### **Residential Area 3**

The area was positioned to the north of Ada Street and occupied the northern portion of the West Burwood Precinct. The area was comprised of predominantly low-density standalone dwellings as observed in the broader precinct. A number of multi-storey brick townhouses were observed in the eastern portion of the area, off Melbourne Street. Within the central portion of the area off Ada Street a larger residential complex with a number of double-storey duplexes were positioned. Residences throughout the area appeared in generally good condition, with limited signs of disrepair.