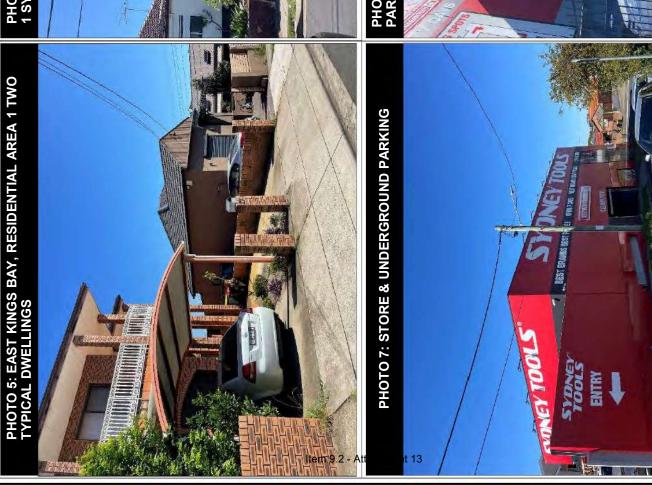

### **Residential Area 1**

The residential area comprised single and double storey homes. Front yards contained a combination of garden beds, turf and concrete sealed paths/driveways. They were enclosed by a combination of Colorbond, timber fencing, metal fencing and brick walls. Residences were noted to be in generally good condition.