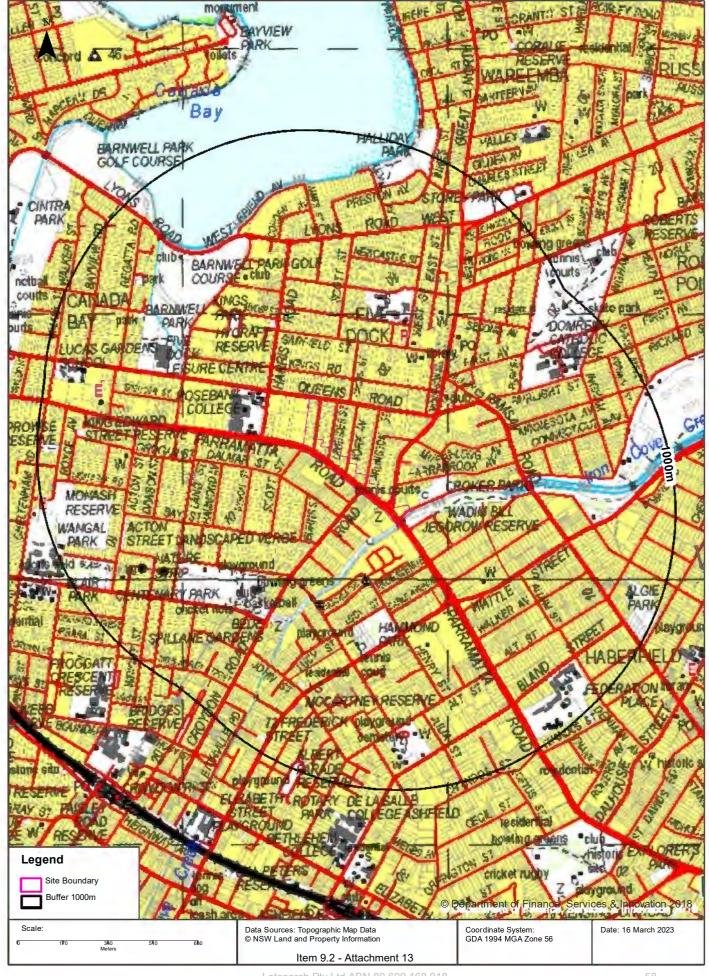

Council is currently implementing the NSW Government's PRCUTS and is commencing background studies for Stage 2 (Canada Bay portions) of three Precincts (the site) referred to as Kings Bay Precinct, Burwood Precinct, and the Bakehouse Quarter of the Homebush Precinct. Precinct locations are detailed on **Figure 1**, with distinct sub-areas comprising each Precinct detailed on **Figures 2A to 2F**. The combined site area across the three precincts occupies approximately 57 ha.

### 2.1 Site Identification

The site location is shown on **Figure 1**. The site layout and associated cadastral boundaries are shown on **Figure 2**. The general site details are summarised in **Table 2.1** and described in detail in the following sections.