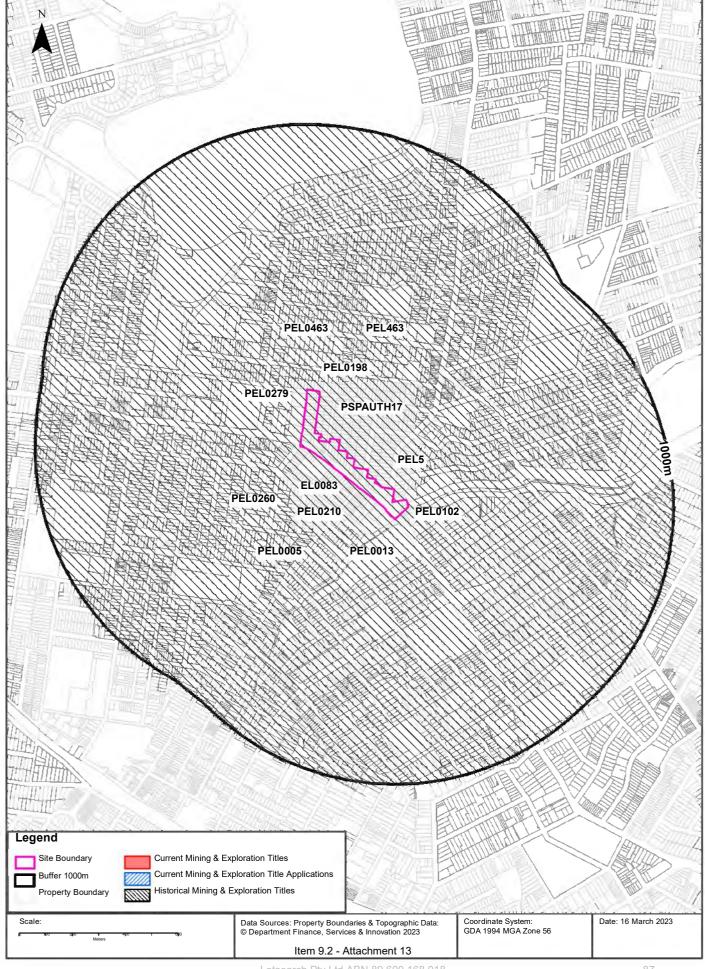

## 2.7 Hydrogeology

A search for registered groundwater bore information was undertaken through the Lotsearch Reports included as **Appendix C**.

### **Kings Bay Precinct**

One registered bore was located within the Precinct boundary and the relevant information is summarised in **Table 2.2**. Further information regarding boreholes surrounding the site can be found in the full report in **Appendix C**.

Table 2.2: Groundwater Bore Information, Kings Bay Precinct

| Bore ID  | Standing Water Level<br>(SWL) (m below<br>ground surface (bgs)) | Final Drilled Depth (m) | Salinity | Lithology      |
|----------|-----------------------------------------------------------------|-------------------------|----------|----------------|
| GW112143 | <del>-</del>                                                    | 67                      | -        | Not available. |

### **Burwood Precinct**

Three registered bores were located within the Precinct boundary and their relevant information is summarised in **Table 2.3**. Further information regarding boreholes surrounding the site can be found in the full report in **Appendix C**.

Table 2.3: Groundwater Bore Information, Burwood Precinct

| Bore ID  | SWL (m bgs) | Final Drilled Depth (m) | Salinity | Lithology               |
|----------|-------------|-------------------------|----------|-------------------------|
| GW112139 | -           | 36                      | -        | Not available.          |
| GW102215 | -           | 15                      | -        | 0.00 m - 15.00 m - Fill |
| GW112140 | -           | 52                      | -        | Not available.          |

### **Bakehouse Quarter, Homebush Precinct**

No bores were located within the Precinct boundary. Further information regarding boreholes surrounding the site can be found in the full report in **Appendix C**.

It is noted that a number of groundwater monitoring wells were observed at the existing petrol stations within the Burwood Precinct and as well at the historic petrol station site in the Kings Bay Precinct (East) (**Figure 2A**, Historical Report 2), however the details of these wells are unknown.