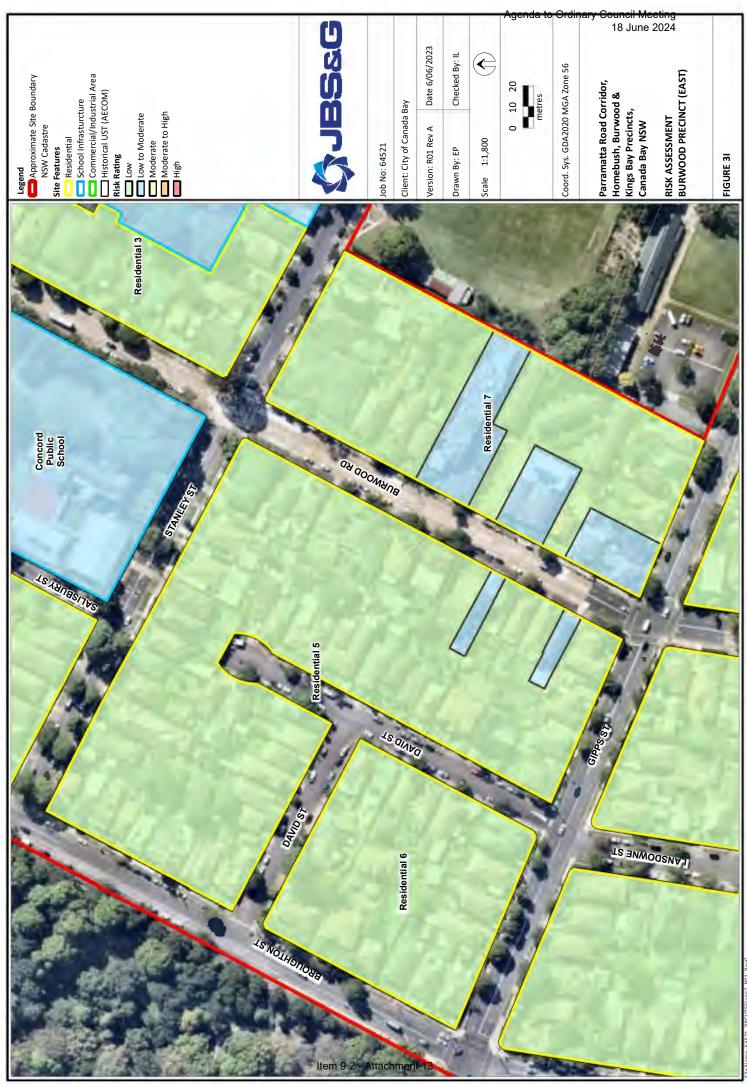

### **Residential Area 5**

Residences were bound by Stanley Street, David Street and Burwood Road. The residences were observed to be of similar construction and design to those low-density, free-standing residences in Residential Area 1. A number of medium-density two-storey, multi-dwelling structures were present, generally of brick construction. A number of commercial businesses were observed to be present along Burwood Road, including a Veterinary Clinic and Denture Clinic. Residences were observed to be in generally good condition, however isolated instances of peeling paint and minor disrepair were noted.

### **Residential Area 6**

Bound by David Street, Broughton Street and Gipps Street, residences were observed to be of similar construction and design to those low-density, free-standing residences observed in other residential areas. Houses were observed to be in generally good condition.

### **Residential Area 7**

The area was bound by Stanley Street, Gipps Street and Burwood Road. The area comprised a combination of low-density standalone dwellings, medium-density flats and a number of health-related services including Concord Private Hospital, a physiotherapy and sports injury clinic and a chiropractor clinic. Two asphalt/concrete sealed car parks associated with the private hospital and larger residential complex were present within the area. Structures appeared to be in good condition at the time of inspection and vegetation within the area appeared in good health.

### **Residential Area 8**

Residences were bound by Gipps Street, Burton Street, Broughton Street and Lansdowne Street. Residences were observed to be similar in construction and design to those in the broader area, generally comprising single or double-storey brick residences, in good condition. Isolated instances of peeling paint and similar disrepair were noted at the time of inspection. Larger double-storey townhouses were present at the southern boundary of the area and precinct.