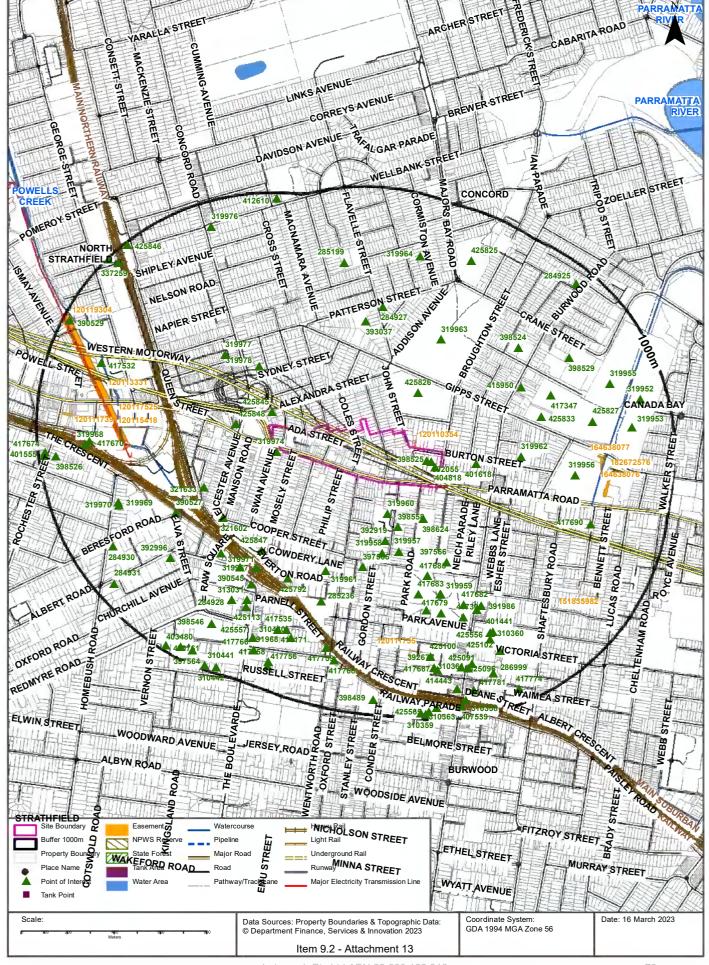

### 2.1 Site Identification

The site location is shown on **Figure 1**. The site layout and associated cadastral boundaries are shown on **Figure 2**. The general site details are summarised in **Table 2.1** and described in detail in the following sections.

### 2.2 Site Description

A site inspection was completed by a qualified and experienced environmental consultant on 30 to 31 March 2023. A photographic log of the site inspection is presented in **Appendix B**. To assist in the site description, the Precincts were divided up into areas as shown on **Figure 2A**, **2B**, **2C**, **2D**, **2E** and **2F**.