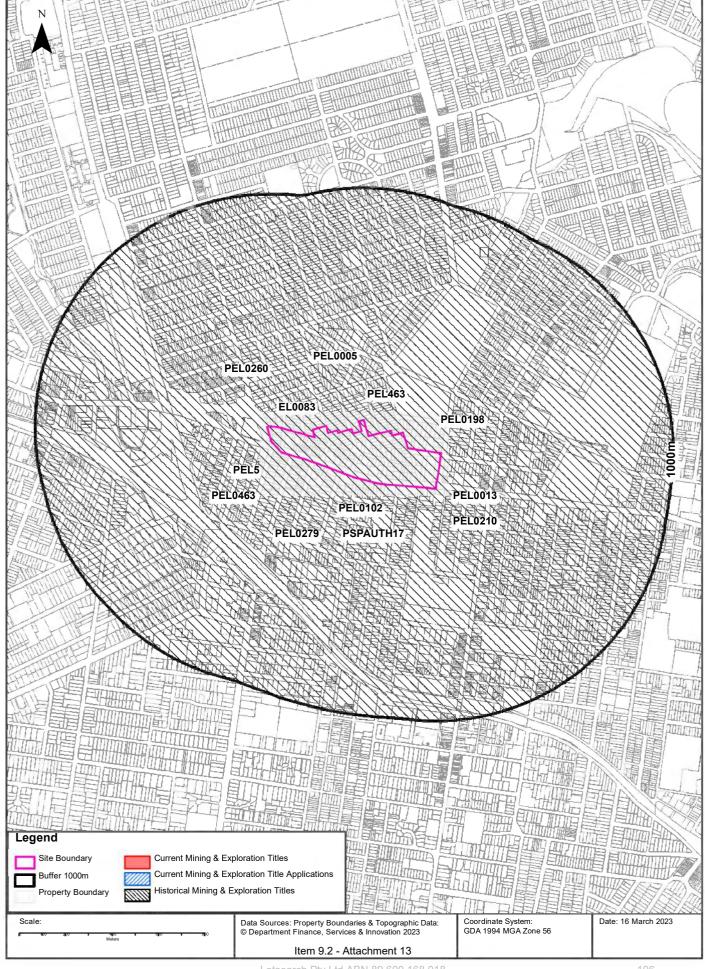

## 2.7 Hydrogeology

A search for registered groundwater bore information was undertaken through the Lotsearch Reports included as **Appendix C**.

### **Kings Bay Precinct**

One registered bore was located within the Precinct boundary and the relevant information is summarised in **Table 2.2**. Further information regarding boreholes surrounding the site can be found in the full report in **Appendix C**.

Table 2.2: Groundwater Bore Information, Kings Bay Precinct

| Bore ID  | Standing Water Level<br>(SWL) (m below<br>ground surface (bgs)) | Final Drilled Depth (m) | Salinity | Lithology      |
|----------|-----------------------------------------------------------------|-------------------------|----------|----------------|
| GW112143 | <del>-</del>                                                    | 67                      | -        | Not available. |

It is noted that a number of groundwater monitoring wells were observed at the existing petrol stations within the Burwood Precinct and as well at the historic petrol station site in the Kings Bay Precinct (East) (**Figure 2A**, Historical Report 2), however the details of these wells are unknown.