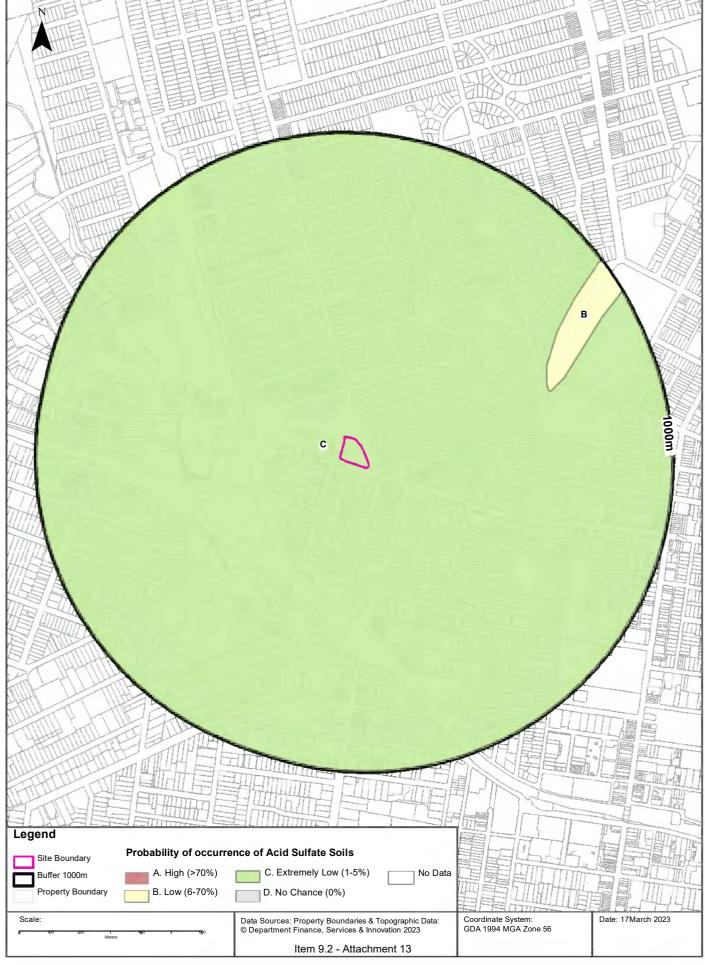

### 2.8 Acid Sulfate Soils

Review of the Acid Sulfate Soil Risk Map for Prospect/Parramatta (DLWC 1997<sup>6</sup>) indicated that the majority of all three Precincts fall within areas of no known occurrence of acid sulfate soils with the exception of small area within the northeastern portion of the Burwood Precinct, underlying a small portion of Concord High School. This portion falls within an area of disturbed terrain, including filled areas which often occur during reclamation of low lying areas for urban development, where the potential for acid sulfate soils has not been mapped.