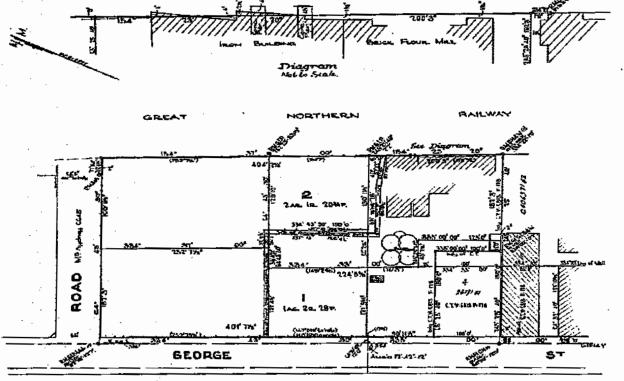

### 3.3 Section 10.7 Planning Certificate Search

Section 10.7 (2) and (5) Planning Certificates for a selection of lots across the Precincts were obtained from the City of Canada Bay Council (**Appendix D**). The details of theses lots are included in **Table 3.1**.

Table 3.1: Section 10.7 (2) and (5) Planning Certificate Information

| Address                                | Lot, Section | DP         |
|----------------------------------------|--------------|------------|
| Kings Bay Precinct                     |              |            |
| 1 Walker Street Five Dock NSW 2046     | 12           | DP 12158   |
| 259 Parramatta Road Five Dock NSW 2046 | 1            | DP 456940  |
| 27 Parramatta Road Five Dock NSW 2046  | A            | DP 360991  |
| 19 Courland Street Five Dock NSW 2046  | 7, 1         | DP 1286    |
| Burwood Precinct                       |              |            |
| 149 Parramatta Road Concord NSW 2137   | 152          | DP 1149617 |
| 95 Parramatta Road Concord NSW 2137    | 19           | DP 192035  |
| 93 Parramatta Road Concord NSW 2137    | 2            | DP 306360  |
| 71 Parramatta Road Concord NSW 2137    | 61           | DP 1219960 |
| 9 Lloyd George Avenue Concord NSW 2137 | 36           | DP 1220987 |

| Address                                         | Lot, Section | DP         |
|-------------------------------------------------|--------------|------------|
| 10 Melbourne Street Concord NSW 2137            | 10           | DP 1221601 |
| 9 Loftus Street Concord NSW 2137                | 3            | DP 14112   |
| 28 Burwood Road Concord NSW 2137                | 22, 1        | DP 8045    |
| 16 Stanley Street Concord NSW 2137              | 9            | DP 166958  |
| 13 Gipps Street Concord NSW 2137                | A            | DP 338430  |
| 103 Burwood Road Concord NSW 2137               | 13           | DP 8687    |
| Bakehouse Quarter, Homebush Precinct            |              |            |
| 1-11 George Street North Strathfield NSW 2137   | 51           | DP 1219136 |
| Railway Street North Strathfield NSW 2137       | 102          | DP 717983  |
| 7/2A Hamilton Street North Strathfield NSW 2137 | 7            | SP 70573   |
| 213 Parramatta Road North Strathfield NSW 2137  | 200          | DP 1087484 |
| 153-165 Parramatta Road North Strathfield       | 700          | DP 1213362 |