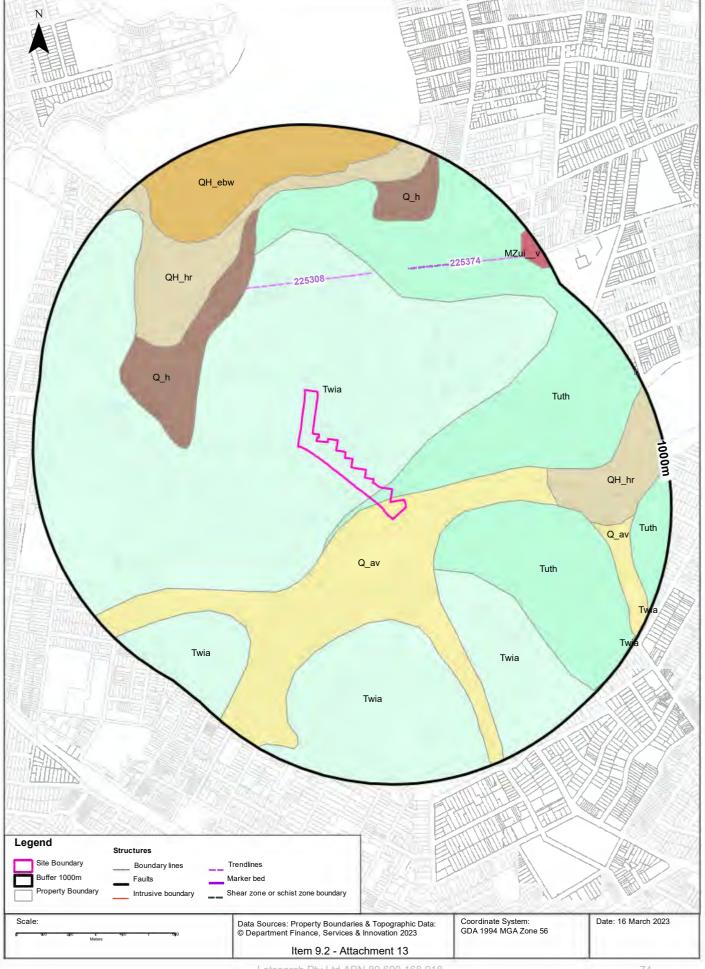

### 2.5 Geology and Soils

### **Kings Bay Precinct**

A review of the Sydney 1:100 000 Geological Map<sup>4</sup> indicated that the Kings Bay Precinct was in an area predominantly underlain by Triassic Ashfield Shale of the Wianamatta Group. Typical geological characteristics of this profile are black to dark grey shale. The western portion of the precinct included an area partially underlain by Quaternary alluvial to estuarine silty to peaty quartz sand, silt, and clay sediments with ferroginous and humic cementation in places with common shell layers. These sediments are mapped as extending beneath the residential structure to the south of Gipps Street and west of Taylor Street. The southeastern most portions of the Precinct in proximity to Iron Cove Creek are underlain by middle Triassic medium to coarse-grained quartz sandstone with very minor shale and laminate lenses.

Reference to the online ESPADE 2.2 tool hosted by the NSW Office of Environment and Heritage (OEH 2023<sup>5</sup>) indicates that majority of the Precinct is present within the Blacktown Residual Group and the eastern most portion is within Gymea Residual Group.

### **Burwood Precinct**

A review of the Sydney 1:100 000 Geological Map indicated that the Burwood Precinct was in an area underlain by Triassic Ashfield Shale of the Wianamatta Group. Typical geological characteristics of this profile are black to dark grey shale.

### **Bakehouse Quarter, Homebush Precinct**

A review of the Sydney 1:100 000 Geological Map indicated that the Bakehouse Quarter, Home Homebush Precinct was in an area underlain by Triassic Ashfield Shale of the Wianamatta Group. Typical geological characteristics of this profile are black to dark grey shale.