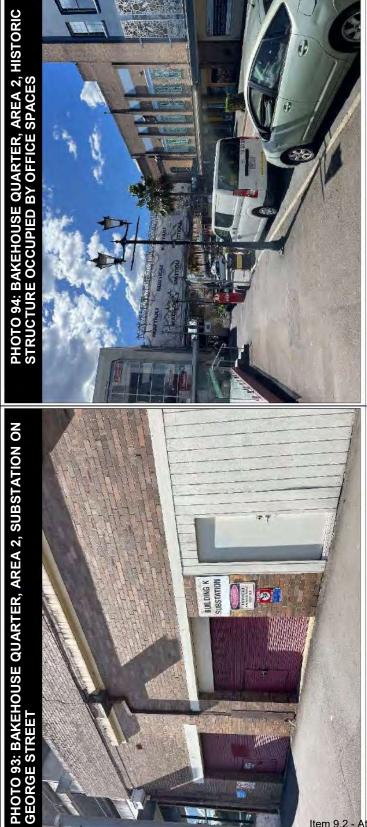

### **Commercial/Industrial Area 2**

The area occupied the majority of the Bakehouse Quarter and was positioned between George Street and the rail line. The northern portion included a number of brick multi-storey historic structures which historically were part of the Arnott's Biscuit Factory. These structures included a substation as well as office spaces for businesses such as a construction company. To the south of these structures the largest historic structure was situated, a multi-storey brick building. Ground floor spaces along George Street were occupied with

predominantly store fronts including a number of dining options. The majority of the historic structure had been refurbished to provide contemporary office spaces for a variety of business, as well as undercover parking. All surfaces and structures appeared in good condition. Similar refurbished historic structures were noted further south, housing a range of services, businesses and restaurants. The southern portion of the site was occupied primarily by asphalt covered car parking, and some areas of grassed or unsealed garden beds. At the southern boundary of the area a substation was noted. Within the car park area some areas of dumping of predominantly domestic goods were noted. The Western Motorway was observed to pass above this southern portion of the area.