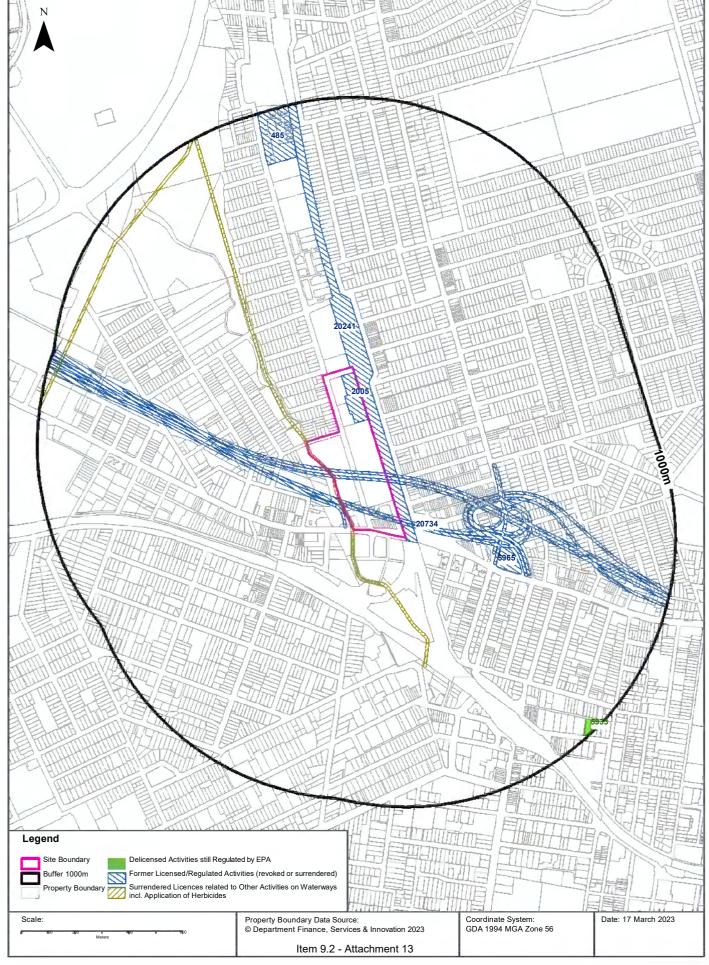

### 3.1 EPA Records

- NSW EPA public register of licence, applications and notices maintained under Section 308 of the Protection of the Environment Operations Act 1997 (POEO Act).
  - A number of licences, applications and notices have been issued to individuals and organisations within the site and the area surrounding the site.
    - Sydney Trains and Metro Trains Sydney Pty Ltd for railway activities
    - Ferrovial Agroman for railway infrastructure construction and concrete works
    - Acciona Infrastructure Projects for road constructions associated with WestConnex
    - WCX PT for road tunnel emissions associated with WestConnex
    - Ausgrid for the storage of hazardous waste, restricted solid, liquid, clinical and related waste and asbestos waste
- NSW EPA contaminated land public register of record of notices (under Section 58 of the Contaminated Land Management Act 1997 (CLM Act)).
  - A STA bus depot south of the Burwood Precinct and west of the Kings Bay Precinct has been notified to EPA, who have noted the site as formerly being regulated under the CLM Act, as noted below. Notices relating to this site were repealed by EPA in early 2010 following a Site Audit in 2009. Based on the EPA records impacts at the bus depot are not likely to be migrating from the depot nor toward the Precincts.
- NSW contaminated sites notified to the EPA (under Section 60 of the CLM Act).
  - Current Petrol Station, 89 Parramatta Road, Concord, located in the central southern portion of the western Burwood Precinct and is currently classed with no regulation under the CLM Act required.
  - Previous Petrol Station, 92a Concord Road, North Strathfield, located approximately 350 m east of the western Homebush Precinct and is currently classed with no regulation under the CLM Act required.
  - Current Petrol Station, 143 Concord Road, North Strathfield, located approximately 400 m northeast of the western Homebush Precinct and is currently classed with no regulation under the CLM Act required.
  - A STA bus depot, Cnr Shaftesbury and Parramatta Roads, Burwood, located approximately 150
    m west of the western Kings Bay Precinct and is currently classed as having contamination
    formerly regulated under the CLM Act.
  - Current Petrol Station, 584 Parramatta Road, Croydon, located to the south of the eastern Kings
     Bay Precinct and is currently classed with no regulation under the CLM Act required.
  - Current Petrol Station, 47 Ramsay Road, Five Dock, located approximately 400 m northeast of the eastern Kings Bay Precinct and is currently classed with no regulation under the CLM Act required.
  - Current Petrol Station, 231-235 Great Northern Road, Five Dock, located approximately 700 m northeast of the eastern Kings Bay Precinct and is currently classed with no regulation under the CLM Act required.
- Per- and polyfluoroalkyl substances (PFAS) Investigation Program.
  - The site nor any properties in the surrounding area are not listed by EPA on the NSW Government PFAS Investigation program.