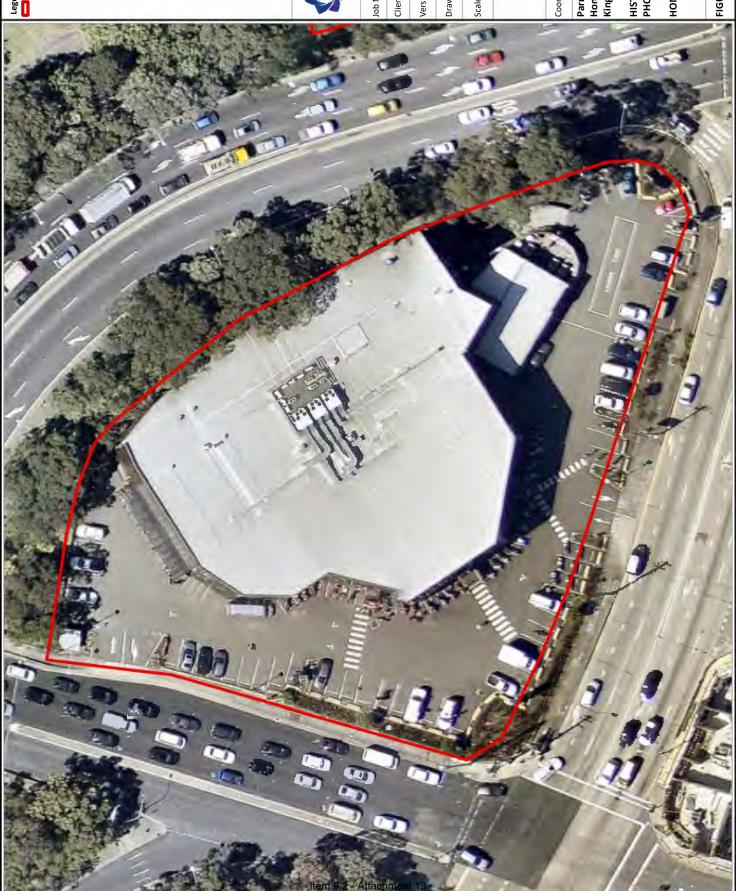

### 2.2 Site Description

A site inspection was completed by a qualified and experienced environmental consultant on 30 to 31 March 2023. A photographic log of the site inspection is presented in **Appendix B**. To assist in the site description, the Precincts were divided up into areas as shown on **Figure 2A**, **2B**, **2C**, **2D**, **2E** and **2F**.

### 2.2.5 Homebush Precinct (East) - Stage 2

### **Commercial/Industrial Area 1**

Bound by the Western Motorway, Concord Road and Parramatta Road the East Homebush Precinct comprised a large multi-storey commercial structure operating as a motorcycle store. A large number of vehicles were displayed both within and external to the retail store. The area also comprised of sealed asphalt car parking, with surfaces appearing in good condition. The northeastern portion of the motorcycle store was observed to function as a maintenance and service shop for motorcycles, with entry from the north. Underground parking was available beneath the retail store. A smaller structure adjoined to the main store served as a café for customers. Minor areas of unsealed garden beds were present, with vegetation appearing to be in good health. Two large skip bins were located in the eastern portion of the area, as well as a number of stacked pallets and two drums labelled with four-stroke motor oil.