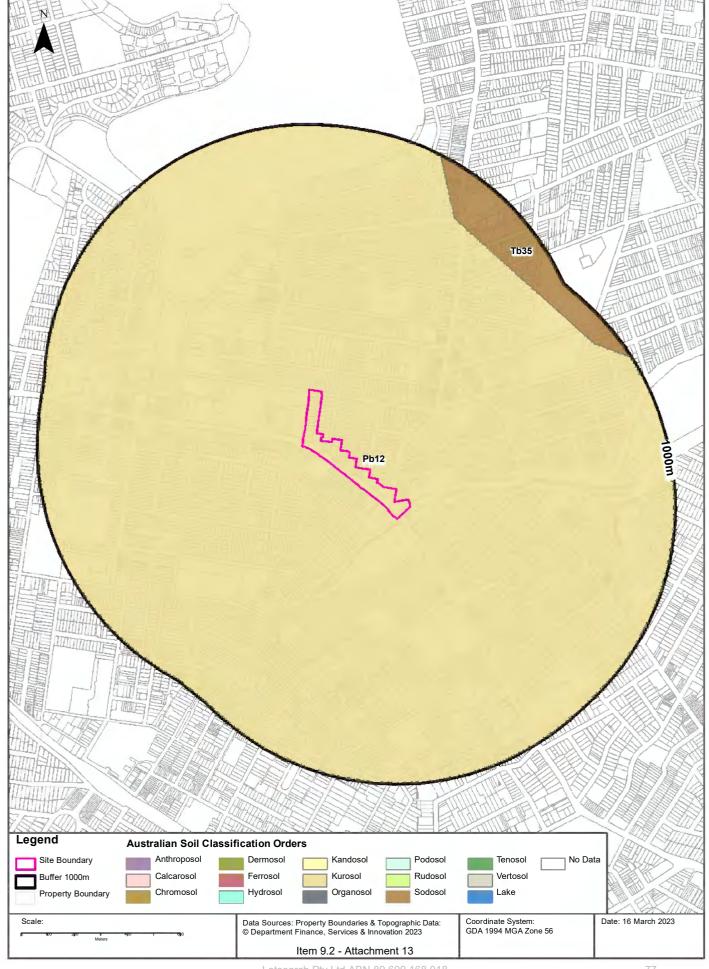

### 2.8 Acid Sulfate Soils

Review of the Acid Sulfate Soil Risk Map for Prospect/Parramatta (DLWC 1997<sup>6</sup>) indicated that the majority of all three Precincts fall within areas of no known occurrence of acid sulfate soils with the exception of small area within the northeastern portion of the Burwood Precinct, underlying a small portion of Concord High School. This portion falls within an area of disturbed terrain, including filled areas which often occur during reclamation of low lying areas for urban development, where the potential for acid sulfate soils has not been mapped.