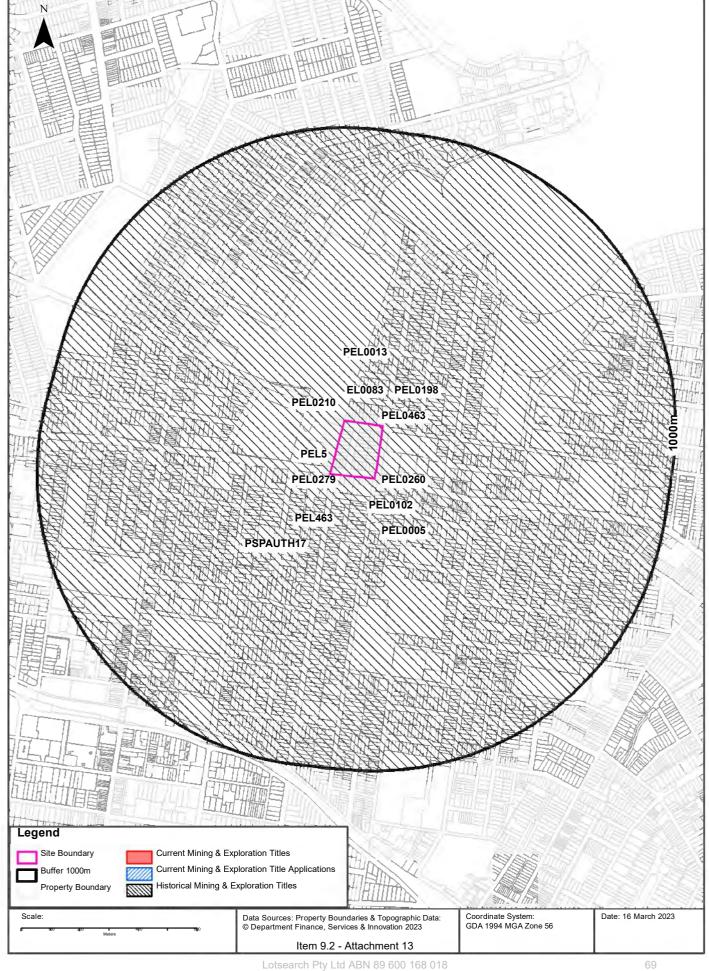

## 2.7 Hydrogeology

A search for registered groundwater bore information was undertaken through the Lotsearch Reports included as **Appendix C**.

### **Kings Bay Precinct**

One registered bore was located within the Precinct boundary and the relevant information is summarised in **Table 2.2**. Further information regarding boreholes surrounding the site can be found in the full report in **Appendix C**.

Table 2.2: Groundwater Bore Information, Kings Bay Precinct

| Bore ID  | Standing Water Level<br>(SWL) (m below<br>ground surface (bgs)) | Final Drilled Depth (m) | Salinity | Lithology      |
|----------|-----------------------------------------------------------------|-------------------------|----------|----------------|
| GW112143 | <del>-</del>                                                    | 67                      | -        | Not available. |

### **Burwood Precinct**

Three registered bores were located within the Precinct boundary and their relevant information is summarised in **Table 2.3**. Further information regarding boreholes surrounding the site can be found in the full report in **Appendix C**.

Table 2.3: Groundwater Bore Information, Burwood Precinct

| Bore ID  | SWL (m bgs) | Final Drilled Depth (m) | Salinity | Lithology               |
|----------|-------------|-------------------------|----------|-------------------------|
| GW112139 | -           | 36                      | -        | Not available.          |
| GW102215 | -           | 15                      | -        | 0.00 m - 15.00 m - Fill |
| GW112140 | -           | 52                      | -        | Not available.          |

### **Bakehouse Quarter, Homebush Precinct**

No bores were located within the Precinct boundary. Further information regarding boreholes surrounding the site can be found in the full report in **Appendix C**.

It is noted that a number of groundwater monitoring wells were observed at the existing petrol stations within the Burwood Precinct and as well at the historic petrol station site in the Kings Bay Precinct (East) (**Figure 2A**, Historical Report 2), however the details of these wells are unknown.