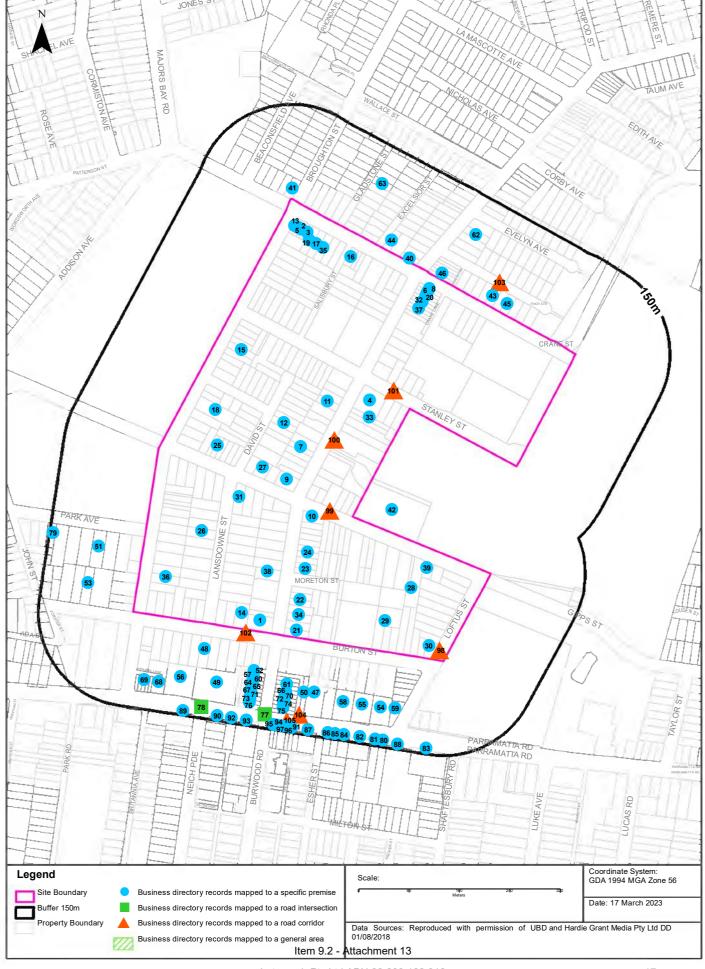

# 3. Site History Assessment

A review of the Lotsearch Reports obtained for this site showed the following results. Full versions of the report are provided in **Appendix C**.

### 3.1 EPA Records

- NSW EPA public register of licence, applications and notices maintained under Section 308 of the Protection of the Environment Operations Act 1997 (POEO Act).
  - A number of licences, applications and notices have been issued to individuals and organisations within the site and the area surrounding the site.
    - Sydney Trains and Metro Trains Sydney Pty Ltd for railway activities
    - Ferrovial Agroman for railway infrastructure construction and concrete works
    - Acciona Infrastructure Projects for road constructions associated with WestConnex
    - WCX PT for road tunnel emissions associated with WestConnex
    - Ausgrid for the storage of hazardous waste, restricted solid, liquid, clinical and related waste and asbestos waste
- NSW EPA contaminated land public register of record of notices (under Section 58 of the Contaminated Land Management Act 1997 (CLM Act)).
  - A STA bus depot south of the Burwood Precinct and west of the Kings Bay Precinct has been notified to EPA, who have noted the site as formerly being regulated under the CLM Act, as noted below. Notices relating to this site were repealed by EPA in early 2010 following a Site Audit in 2009. Based on the EPA records impacts at the bus depot are not likely to be migrating from the depot nor toward the Precincts.
- NSW contaminated sites notified to the EPA (under Section 60 of the CLM Act).
  - Current Petrol Station, 89 Parramatta Road, Concord, located in the central southern portion of the western Burwood Precinct and is currently classed with no regulation under the CLM Act required.
  - Previous Petrol Station, 92a Concord Road, North Strathfield, located approximately 350 m east of the western Homebush Precinct and is currently classed with no regulation under the CLM Act required.
  - Current Petrol Station, 143 Concord Road, North Strathfield, located approximately 400 m northeast of the western Homebush Precinct and is currently classed with no regulation under the CLM Act required.
  - A STA bus depot, Cnr Shaftesbury and Parramatta Roads, Burwood, located approximately 150
    m west of the western Kings Bay Precinct and is currently classed as having contamination
    formerly regulated under the CLM Act.
  - Current Petrol Station, 584 Parramatta Road, Croydon, located to the south of the eastern Kings
     Bay Precinct and is currently classed with no regulation under the CLM Act required.
  - Current Petrol Station, 47 Ramsay Road, Five Dock, located approximately 400 m northeast of the eastern Kings Bay Precinct and is currently classed with no regulation under the CLM Act required.
  - Current Petrol Station, 231-235 Great Northern Road, Five Dock, located approximately 700 m northeast of the eastern Kings Bay Precinct and is currently classed with no regulation under the CLM Act required.
- Per- and polyfluoroalkyl substances (PFAS) Investigation Program.
  - The site nor any properties in the surrounding area are not listed by EPA on the NSW Government PFAS Investigation program.