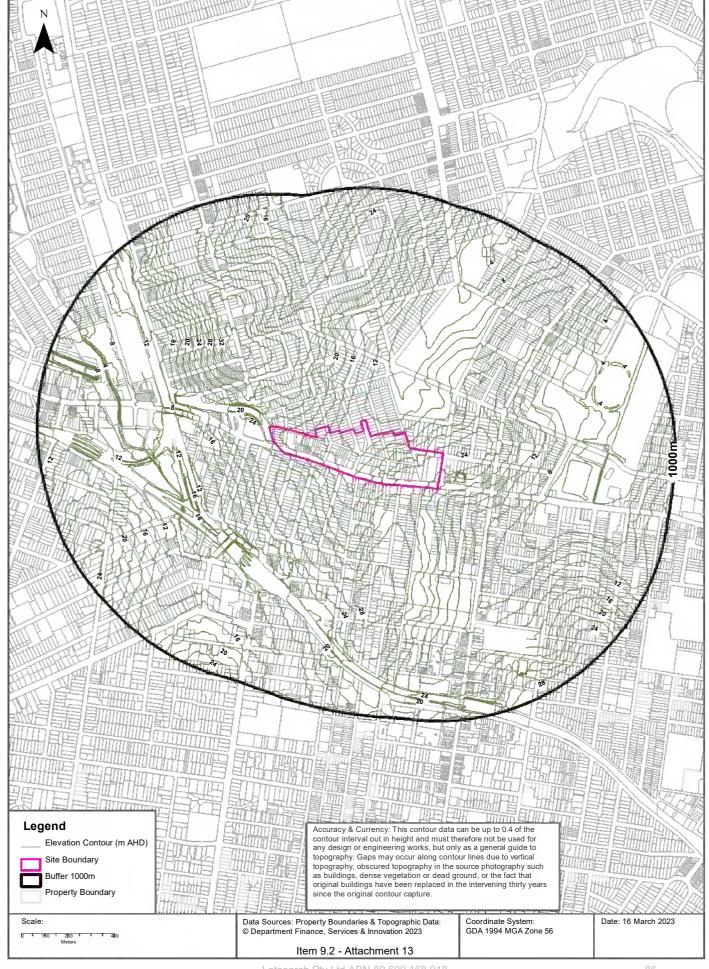

### 2.4 Topography

### **Kings Bay Precinct**

Review of the regional topographic information obtained from Google Earth Pro (Google Earth 2022<sup>3</sup>) indicated that the western portion of the Kings Bay Precinct has an elevation ranging from 6 m to 24 m Australian Heigh Datum (AHD). The adjacent surrounding area generally slopes down towards the west. Review of the regional topographic information indicated that the eastern portion of the Kings Bay Precinct has an elevation ranging from 4 m to 24 m AHD. The adjacent surrounding area generally slopes down towards the southeast, towards Iron Cove Creek.

### **Burwood Precinct**

Review of the regional topographic information indicated that the Burwood Precinct has an elevation ranging from 6 m to 12 m AHD. The adjacent surrounding area generally slopes to the east and west away from a ridgeline which is situated approximately between Burwood Road and Broughton Street.

### **Bakehouse Quarter, Homebush Precinct**

Review of the regional topographic information indicated that the Bakehouse Quarter has an elevation ranging from 4 m to 14 m AHD. The adjacent surrounding area generally slopes to the west/southwest towards Powells Creek.