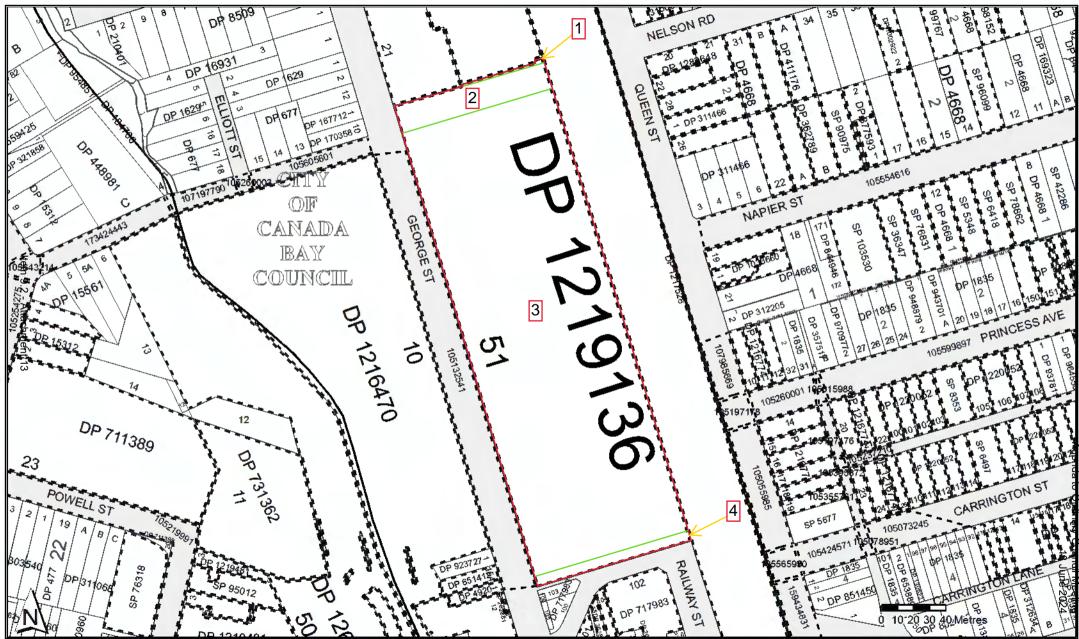

| Address                                         | Lot, Section | DP         |
|-------------------------------------------------|--------------|------------|
| 10 Melbourne Street Concord NSW 2137            | 10           | DP 1221601 |
| 9 Loftus Street Concord NSW 2137                | 3            | DP 14112   |
| 28 Burwood Road Concord NSW 2137                | 22, 1        | DP 8045    |
| 16 Stanley Street Concord NSW 2137              | 9            | DP 166958  |
| 13 Gipps Street Concord NSW 2137                | A            | DP 338430  |
| 103 Burwood Road Concord NSW 2137               | 13           | DP 8687    |
| Bakehouse Quarter, Homebush Precinct            |              |            |
| 1-11 George Street North Strathfield NSW 2137   | 51           | DP 1219136 |
| Railway Street North Strathfield NSW 2137       | 102          | DP 717983  |
| 7/2A Hamilton Street North Strathfield NSW 2137 | 7            | SP 70573   |
| 213 Parramatta Road North Strathfield NSW 2137  | 200          | DP 1087484 |
| 153-165 Parramatta Road North Strathfield       | 700          | DP 1213362 |