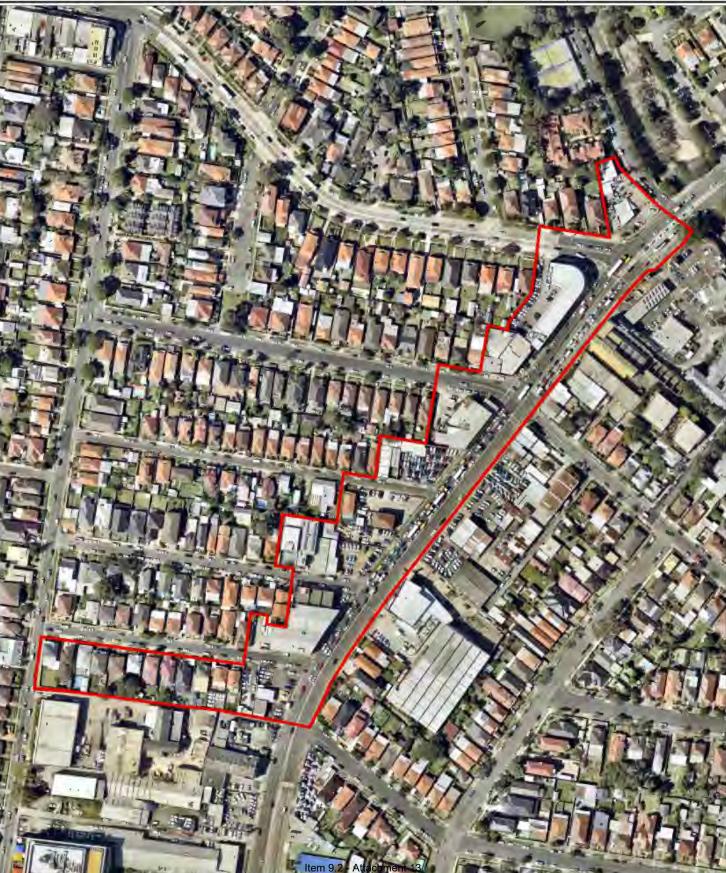

### 2.2 Site Description

A site inspection was completed by a qualified and experienced environmental consultant on 30 to 31 March 2023. A photographic log of the site inspection is presented in **Appendix B**. To assist in the site description, the Precincts were divided up into areas as shown on **Figure 2A**, **2B**, **2C**, **2D**, **2E** and **2F**.

### 2.2.1 Kings Bay Precinct (East) - Stage 2