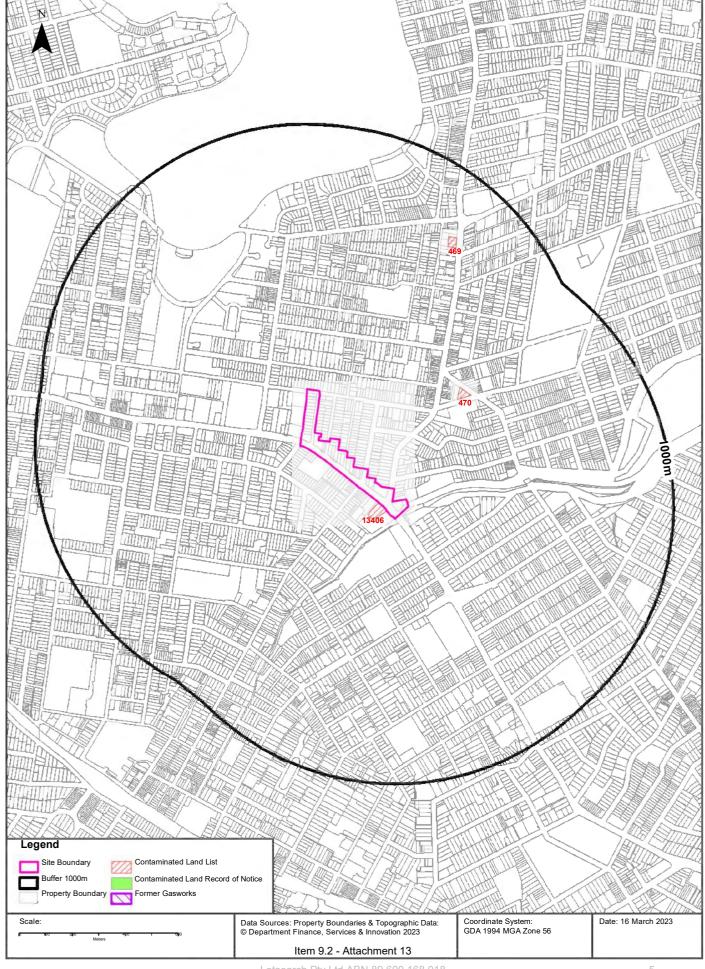

# 3. Site History Assessment

A review of the Lotsearch Reports obtained for this site showed the following results. Full versions of the report are provided in **Appendix C**.

### 3.1 EPA Records

- NSW EPA public register of licence, applications and notices maintained under Section 308 of the Protection of the Environment Operations Act 1997 (POEO Act).
  - A number of licences, applications and notices have been issued to individuals and organisations within the site and the area surrounding the site.
    - Sydney Trains and Metro Trains Sydney Pty Ltd for railway activities
    - Ferrovial Agroman for railway infrastructure construction and concrete works
    - Acciona Infrastructure Projects for road constructions associated with WestConnex
    - WCX PT for road tunnel emissions associated with WestConnex
    - Ausgrid for the storage of hazardous waste, restricted solid, liquid, clinical and related waste and asbestos waste
- NSW EPA contaminated land public register of record of notices (under Section 58 of the Contaminated Land Management Act 1997 (CLM Act)).
  - A STA bus depot south of the Burwood Precinct and west of the Kings Bay Precinct has been notified to EPA, who have noted the site as formerly being regulated under the CLM Act, as noted below. Notices relating to this site were repealed by EPA in early 2010 following a Site Audit in 2009. Based on the EPA records impacts at the bus depot are not likely to be migrating from the depot nor toward the Precincts.
- NSW contaminated sites notified to the EPA (under Section 60 of the CLM Act).
  - Current Petrol Station, 89 Parramatta Road, Concord, located in the central southern portion of the western Burwood Precinct and is currently classed with no regulation under the CLM Act required.
  - Previous Petrol Station, 92a Concord Road, North Strathfield, located approximately 350 m east of the western Homebush Precinct and is currently classed with no regulation under the CLM Act required.
  - Current Petrol Station, 143 Concord Road, North Strathfield, located approximately 400 m northeast of the western Homebush Precinct and is currently classed with no regulation under the CLM Act required.
  - A STA bus depot, Cnr Shaftesbury and Parramatta Roads, Burwood, located approximately 150
    m west of the western Kings Bay Precinct and is currently classed as having contamination
    formerly regulated under the CLM Act.
  - Current Petrol Station, 584 Parramatta Road, Croydon, located to the south of the eastern Kings
     Bay Precinct and is currently classed with no regulation under the CLM Act required.
  - Current Petrol Station, 47 Ramsay Road, Five Dock, located approximately 400 m northeast of the eastern Kings Bay Precinct and is currently classed with no regulation under the CLM Act required.
  - Current Petrol Station, 231-235 Great Northern Road, Five Dock, located approximately 700 m northeast of the eastern Kings Bay Precinct and is currently classed with no regulation under the CLM Act required.
- Per- and polyfluoroalkyl substances (PFAS) Investigation Program.
  - The site nor any properties in the surrounding area are not listed by EPA on the NSW Government PFAS Investigation program.