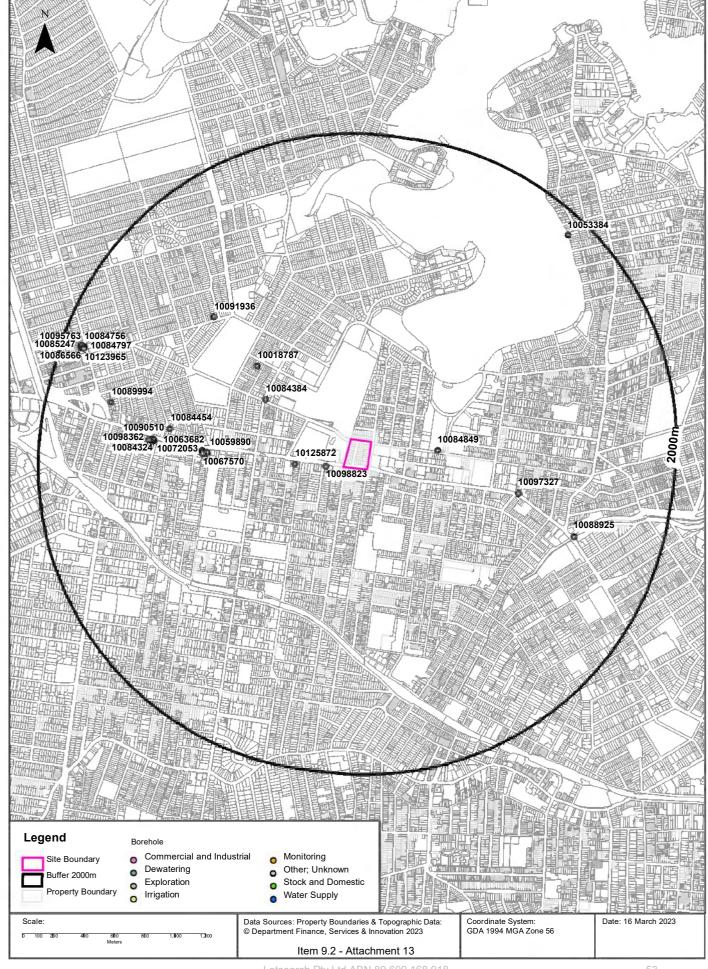

## 2.7 Hydrogeology

A search for registered groundwater bore information was undertaken through the Lotsearch Reports included as **Appendix C**.

### **Kings Bay Precinct**

One registered bore was located within the Precinct boundary and the relevant information is summarised in **Table 2.2**. Further information regarding boreholes surrounding the site can be found in the full report in **Appendix C**.

Table 2.2: Groundwater Bore Information, Kings Bay Precinct

| Bore ID  | Standing Water Level<br>(SWL) (m below<br>ground surface (bgs)) | Final Drilled Depth (m) | Salinity | Lithology      |
|----------|-----------------------------------------------------------------|-------------------------|----------|----------------|
| GW112143 | <del>-</del>                                                    | 67                      | -        | Not available. |

### **Burwood Precinct**

Three registered bores were located within the Precinct boundary and their relevant information is summarised in **Table 2.3**. Further information regarding boreholes surrounding the site can be found in the full report in **Appendix C**.

Table 2.3: Groundwater Bore Information, Burwood Precinct

| Bore ID  | SWL (m bgs) | Final Drilled Depth (m) | Salinity | Lithology               |
|----------|-------------|-------------------------|----------|-------------------------|
| GW112139 | -           | 36                      | -        | Not available.          |
| GW102215 | -           | 15                      | -        | 0.00 m - 15.00 m - Fill |
| GW112140 | -           | 52                      | -        | Not available.          |

### **Bakehouse Quarter, Homebush Precinct**

No bores were located within the Precinct boundary. Further information regarding boreholes surrounding the site can be found in the full report in **Appendix C**.