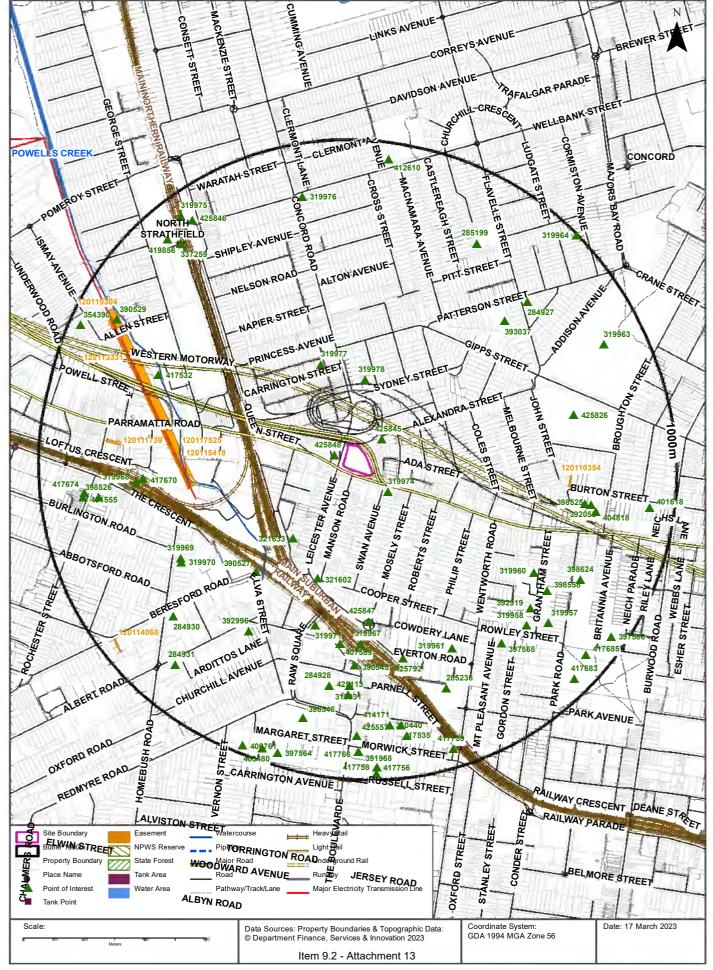

## 2.7 Hydrogeology

A search for registered groundwater bore information was undertaken through the Lotsearch Reports included as **Appendix C**.

### **Kings Bay Precinct**

One registered bore was located within the Precinct boundary and the relevant information is summarised in **Table 2.2**. Further information regarding boreholes surrounding the site can be found in the full report in **Appendix C**.

Table 2.2: Groundwater Bore Information, Kings Bay Precinct

| Bore ID  | Standing Water Level<br>(SWL) (m below<br>ground surface (bgs)) | Final Drilled Depth (m) | Salinity | Lithology      |
|----------|-----------------------------------------------------------------|-------------------------|----------|----------------|
| GW112143 | <del>-</del>                                                    | 67                      | -        | Not available. |

### **Burwood Precinct**

Three registered bores were located within the Precinct boundary and their relevant information is summarised in **Table 2.3**. Further information regarding boreholes surrounding the site can be found in the full report in **Appendix C**.

Table 2.3: Groundwater Bore Information, Burwood Precinct

| Bore ID  | SWL (m bgs) | Final Drilled Depth (m) | Salinity | Lithology               |
|----------|-------------|-------------------------|----------|-------------------------|
| GW112139 | -           | 36                      | -        | Not available.          |
| GW102215 | -           | 15                      | -        | 0.00 m - 15.00 m - Fill |
| GW112140 | -           | 52                      | -        | Not available.          |

### **Bakehouse Quarter, Homebush Precinct**

No bores were located within the Precinct boundary. Further information regarding boreholes surrounding the site can be found in the full report in **Appendix C**.

It is noted that a number of groundwater monitoring wells were observed at the existing petrol stations within the Burwood Precinct and as well at the historic petrol station site in the Kings Bay Precinct (East) (**Figure 2A**, Historical Report 2), however the details of these wells are unknown.