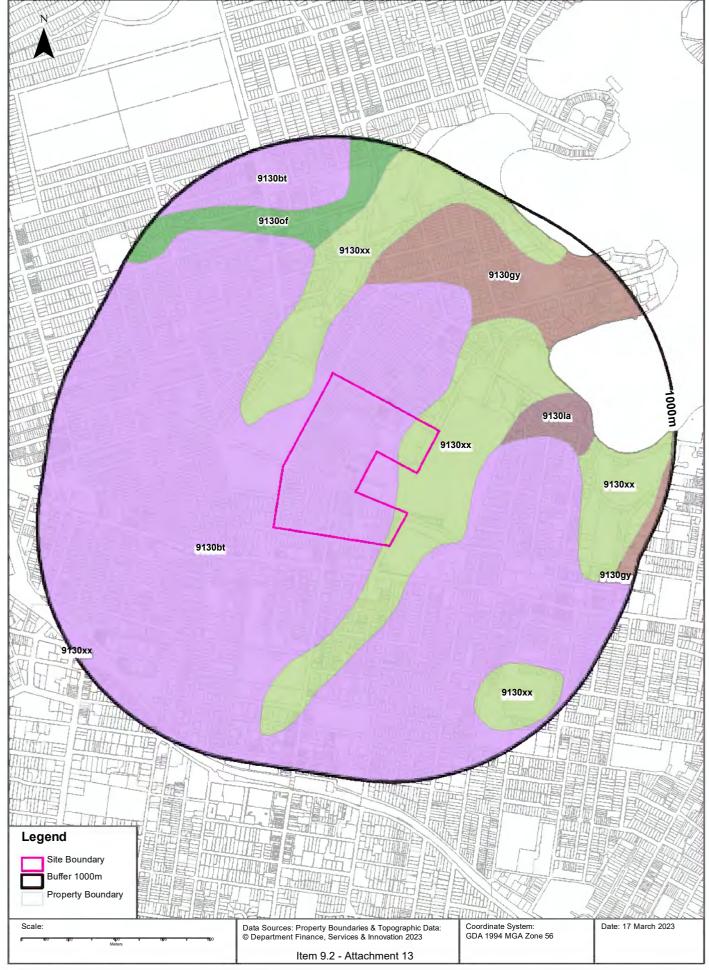

### **Kings Bay Precinct**

A review of the Sydney 1:100 000 Geological Map<sup>4</sup> indicated that the Kings Bay Precinct was in an area predominantly underlain by Triassic Ashfield Shale of the Wianamatta Group. Typical geological characteristics of this profile are black to dark grey shale. The western portion of the precinct included an area partially underlain by Quaternary alluvial to estuarine silty to peaty quartz sand, silt, and clay sediments with ferroginous and humic cementation in places with common shell layers. These sediments are mapped as extending beneath the residential structure to the south of Gipps Street and west of Taylor Street. The southeastern most portions of the Precinct in proximity to Iron Cove Creek are underlain by middle Triassic medium to coarse-grained quartz sandstone with very minor shale and laminate lenses.

Reference to the online ESPADE 2.2 tool hosted by the NSW Office of Environment and Heritage (OEH 2023<sup>5</sup>) indicates that majority of the Precinct is present within the Blacktown Residual Group and the eastern most portion is within Gymea Residual Group.

### **Burwood Precinct**

A review of the Sydney 1:100 000 Geological Map indicated that the Burwood Precinct was in an area underlain by Triassic Ashfield Shale of the Wianamatta Group. Typical geological characteristics of this profile are black to dark grey shale.

Reference to the online ESPADE 2.2 tool hosted by the NSW OEH (OEH 2023) indicates that the Precinct is present within the Blacktown Residual Group, as described above.

### **Bakehouse Quarter, Homebush Precinct**

A review of the Sydney 1:100 000 Geological Map indicated that the Bakehouse Quarter, Home Homebush Precinct was in an area underlain by Triassic Ashfield Shale of the Wianamatta Group. Typical geological characteristics of this profile are black to dark grey shale.