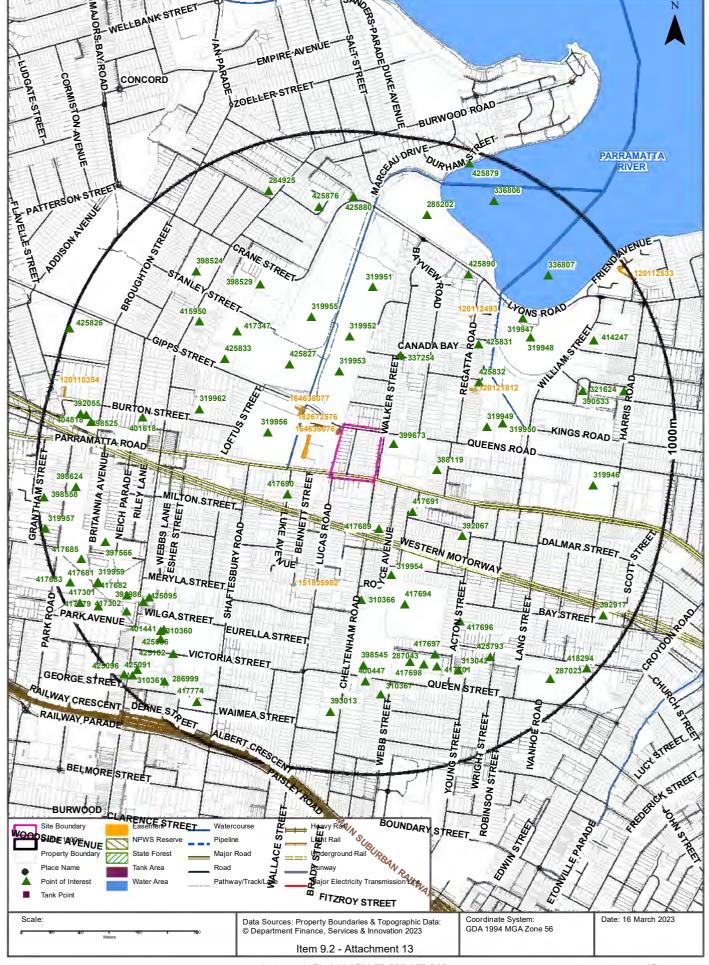

### 2.1 Site Identification

The site location is shown on **Figure 1**. The site layout and associated cadastral boundaries are shown on **Figure 2**. The general site details are summarised in **Table 2.1** and described in detail in the following sections.

### 2.2 Site Description

A site inspection was completed by a qualified and experienced environmental consultant on 30 to 31 March 2023. A photographic log of the site inspection is presented in **Appendix B**. To assist in the site description, the Precincts were divided up into areas as shown on **Figure 2A**, **2B**, **2C**, **2D**, **2E** and **2F**.

### 2.2.1 Kings Bay Precinct (East) - Stage 2