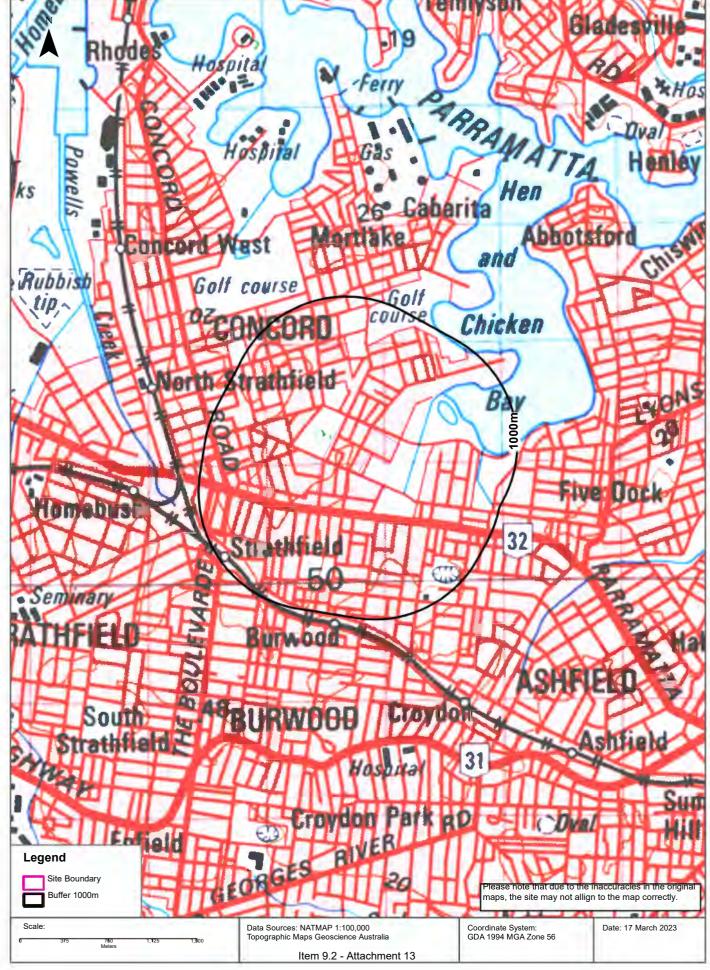

Council is currently implementing the NSW Government's PRCUTS and is commencing background studies for Stage 2 (Canada Bay portions) of three Precincts (the site) referred to as Kings Bay Precinct, Burwood Precinct, and the Bakehouse Quarter of the Homebush Precinct. Precinct locations are detailed on **Figure 1**, with distinct sub-areas comprising each Precinct detailed on **Figures 2A to 2F**. The combined site area across the three precincts occupies approximately 57 ha.