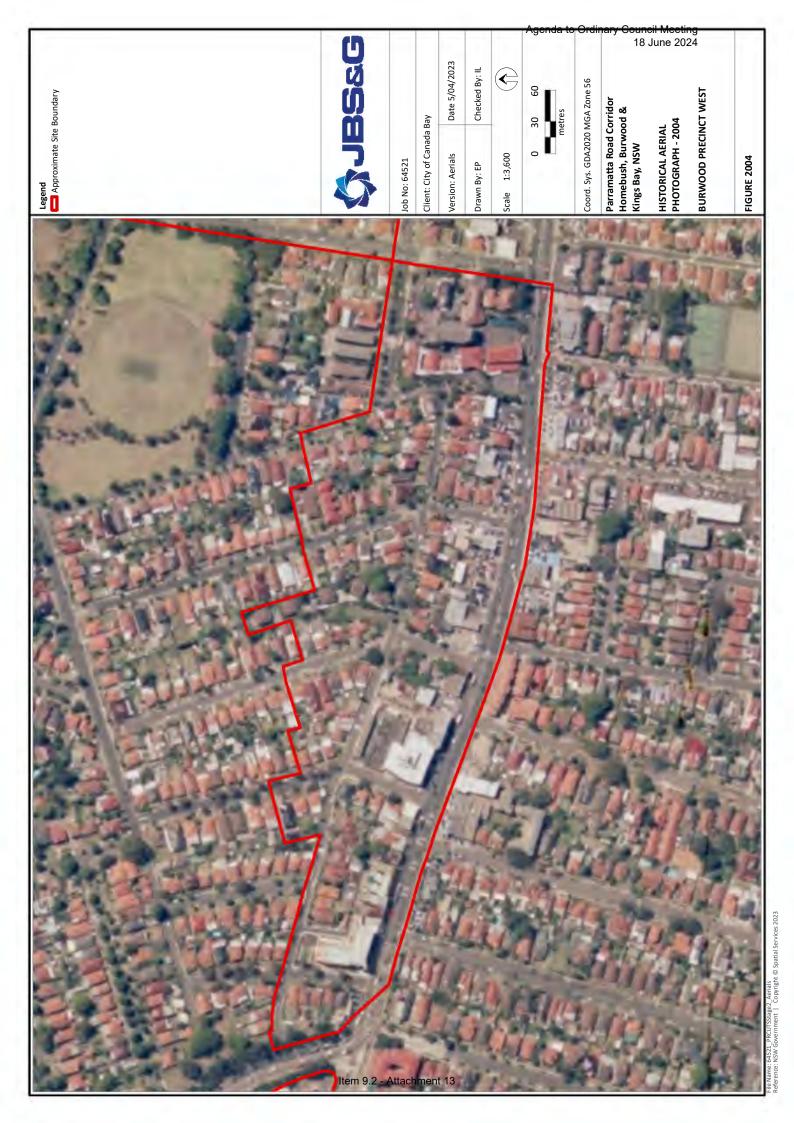

### 2.2.4 Burwood Precinct (West) – Stage 2

### **Residential Area 1**

The area was bound by Parramatta Road, Ada Street and the Western Motorway, and included Franklyn Street in the central portion. The western portion of the area comprised generally single and double-storey standalone dwellings generally of brick construction. Front yards contained a combination of garden beds, turf and concrete sealed paths/driveways. They were enclosed by a combination of Colorbond, timber fencing, metal fencing and brick walls. In isolated locations signs of weathering such as peeling paint were observed. The eastern portion of the area was occupied by a larger high-density multi-storey block of apartments of brick construction, which included underground parking. The residence was surrounded by a metal fence line, which also bound an unsealed grassed garden area as part of the residence.

### Commercial/Industrial Area 1

Situated on Parramatta Road, the area was occupied by a retail used car lot which included an office structure and a number of motor vehicles. All surfaces were covered with sealed concrete, with some cracking observed. Areas of the car lot appeared to have been subject to filling activities in order to raise levels. The onsite structure appeared in a state of moderate disrepair, with some peeling paint and loose roof sheeting.

### **Residential Area 2**

The area was positioned to the south of Ada Street and bound also by Ada Lane and Lloyd George Avenue. Residences were generally consistent to those low-density standalone dwellings observed in Residential Area 1. Residences were observed to be in good condition and garden vegetation appeared to be in good health.

### Commercial/Industrial Area 2

The area comprised a combination of commercial/industrial structures and storefronts and high-density apartment dwellings. Outdoor car ports and underground parking were included as part of residential structures. Commercial businesses included a dry cleaners and restaurant. Commercial structures were positioned between Parramatta Road and Ada Lane. At the rear of the dry cleaning business, along Ada Lane, containers for the storage of chemicals associated with dry cleaning activities were visible, as well as areas of staining on sealed concrete surfaces. The area was noted to gradually slope downwards towards the east and further commercial/industrial structures and some residences. In adjacent properties, stockpiled tins of paint and other painting supplies were observed. Along Parramatta Road, a number of storefronts were observed to be in various states of disrepair, with peeling paint and peeling roofing noted. Several storefronts appeared to be unoccupied at the time of inspection. A single high density -multi storey residence was positioned on Parramatta Road between commercial storefronts.

### **Residential Area 3**

The area was positioned to the north of Ada Street and occupied the northern portion of the West Burwood Precinct. The area was comprised of predominantly low-density standalone dwellings as observed in the broader precinct. A number of multi-storey brick townhouses were observed in the eastern portion of the area, off Melbourne Street. Within the central portion of the area off Ada Street a larger residential complex with a number of double-storey duplexes were positioned. Residences throughout the area appeared in generally good condition, with limited signs of disrepair.

### Commercial/Industrial Area 2

Bound by Parramatta Road, Lloyd George Avenue and Ada Street, the area was occupied by a large multistorey commercial structure which appeared to offer office spaces, the Ausgrid Burwood Zone Substation, and commercial structures which included a business offering fitness training and an unoccupied shopfront. It is noted that no transformers of the substation were visible at the time of inspection. Structures were noted to be in generally good condition, with limited signs of disrepair. At the time of the inspection detailed observations of the internal condition of commercial structures were unable to be made. Undercover parking was noted within the central portion of the area.

### **Historically Reported Area 3**

The area comprised a large mechanic workshop, an unoccupied double-storey brick commercial space, an active commercial yard that appeared to rent scaffolding equipment, and three unoccupied, fenced off residential lots, one of which had no structure present. The mechanic workshop included a large asphalt carpark which was noted to be in poor condition. Storage of chemicals, machinery and equipment associated with car maintenance were observed within the workshop. The unoccupied commercial space was noted to be in poor condition with peeling paint, rusted external downpipes and cracked glass windows. The two residential structures were noted to be in poor condition with peeling paint, rusted guttering and roofing in poor condition. Evidence of minor dumping was apparent on these unoccupied lots including of general

rubbish and a car tyre. Due to the active nature of the commercial yard, limited inspection was possible however the storage of timber and scaffolding was apparent as well as vehicles associated with business function such as trucks and forklifts. This area is understood to have been subject to previous assessment as discussed in **Section 4.2.1**.

### **Residential Area 4**

Residences comprised a similar construction and design to those low-density standalone dwellings seen in the broader Precinct. Residences were observed to be notably larger in the western portion of the area. Underground parking facilities were noted at a single residence. Some signs of disrepair such as peeling paint were observed.

### **Commercial/Industrial Area 3**

The western portion of the area on the corner of Coles Street and Parramatta Road was occupied by an Ampol petrol station, which included the petrol station structure and store, associated refuelling pumps and refill points. A large above-ground LPG tank was noted at the western end of the area. Minor areas of unsealed garden beds were noted, with the majority of the area covered with sealed concrete that was noted to be in good condition. A number of groundwater monitoring wells were noted within the lot. The eastern portion of the site was occupied by two retail used car lots, with two structures onsite serving as offices. Car lots comprised predominantly sealed concrete surfaces which appeared in good condition with limited cracking and no staining evident. Some areas appeared to have been subject to cut and fill activities to achieve raised site levels. The eastern portion of the area also included one single-story residence that appeared to be unoccupied. The residence was in moderate condition, with minor peeling of paint, and overgrown lawns.

### Commercial/Industrial Area 4

The area comprised of two retail used car lots which included sealed concrete surfaces, retail offices and numerous vehicles on display. As with other car lots in the Precinct some areas of cut and fill activities appeared to have occurred. Between the two care lots, a mechanics workshop was situated with associated equipment and machinery. At the time of the inspection, limited observations of this space of possible to be made.

### **Historically Reported Area 4**

The area comprised a brick double-story unoccupied residential block of apartments and a brick double-storey commercial structure which was also unoccupied. Both structures were in poor condition and had been subject to vandalism. The remaining portion of the area was surfaced with sealed concrete and fenced with aluminium fencing. A number of mature palm trees and historic infrastructure associated with previous commercial activities such as signage and fencing were present onsite. This area is understood to have been subject to previous assessment as discussed in **Section 4.2.2**.

### St Mary's Parish

Bound by Burton Street, Forster Street, Broughton Street and Parramatta Road, St Mary's Parish was positioned in the eastern portion of the Precinct. The area included a number of large multi-storey brick structures functioning primarily as educational spaces for St Mary's Catholic Primary School. The area also included St Mary's Concord Catholic Church and St Mary's Villa Residential Aged Care. Along with associated structures onsite park and garden bed were also present within the area, as well as underground car parking beneath the aged care facility. Most of the area was surrounding by high metal fencing. Limited observations were possible within the area, however structures appeared to be in good condition, with no signs of disrepair visible.