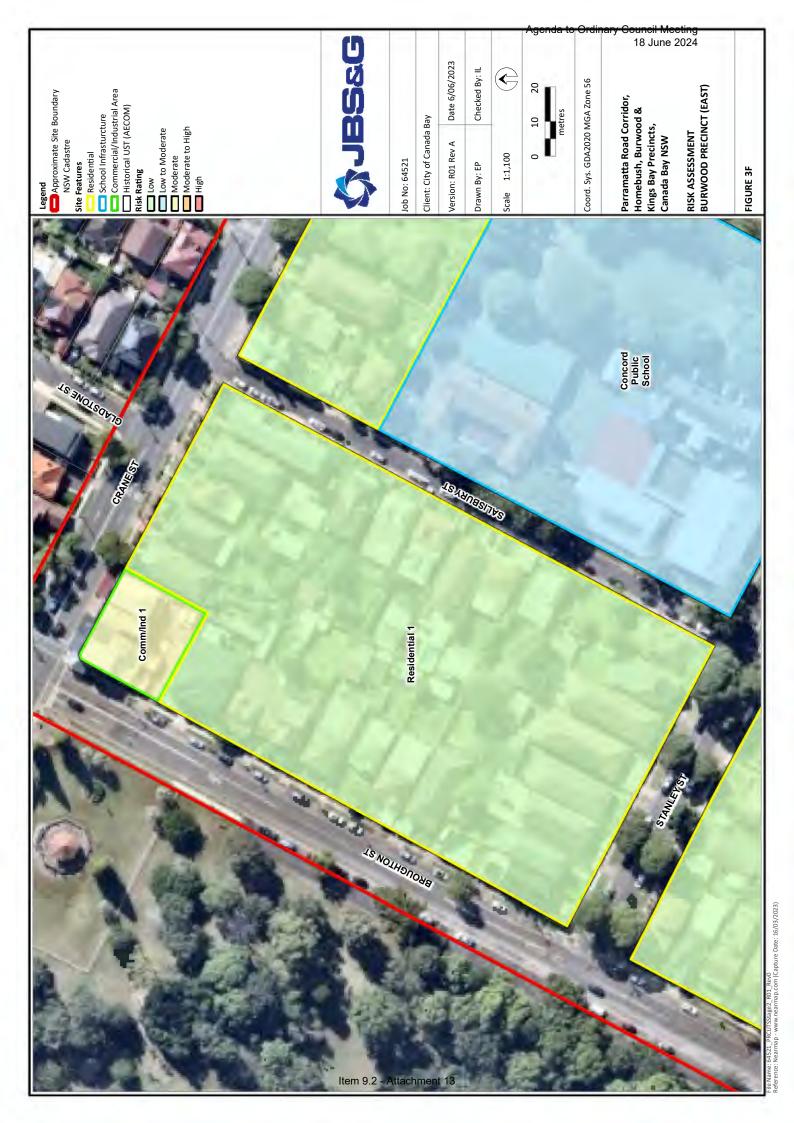

### Commercial/Industrial Area 1

The area comprised four double-storey, brick, townhouses occupied by commercial businesses. Commercial occupants included a carpet cleaner, a sports store, an e-cigarette store and a real estate agent. The structures were noted to be in generally good condition. No evidence of onsite storage of chemicals was noted however detailed inspection of businesses was limited. No unsealed surfaces were noted within the area.

### **Residential Area 1**

Residences were bound by Crane Street, Stanley Street, Broughton Street and Salisbury Street, and were noted to generally be comprised of single or double-storey, brick structures. Isolated townhouses were noted along Salisbury Street. Front yards contained a combination of garden beds, turf and concrete sealed paths/driveways. They were enclosed by a combination of Colorbond, timber fencing, metal fencing, concrete and brick walls. Residences were noted to generally be in good condition.

### **Residential Area 2**

Residences were positioned to the south of Crane Street and noted to be of similar construction and design to those in Residential Area 1. A number of higher density, brick flats were observed, which included multiple off-street car spaces. The area was noted to slope to the east.

### **Concord Public School**

The school was bound by Stanley Street, Burwood Road and Salisbury Street. A detailed inspection of the school grounds was unable to be completed as part of this investigation. The school grounds were noted to

comprise single and double-storey brick structures, sealed asphalted areas as well as unsealed grassed areas. Buildings were noted to generally be in good condition and vegetation within the grounds appeared in healthy condition. Raised, mulched growing beds were also observed in proximity to Salisbury Street. Concord Public School has a publicly accessible asbestos register<sup>1</sup> indicating asbestos in some building materials and the potential for asbestos in ground, although no in-ground investigations were noted to have occurred.