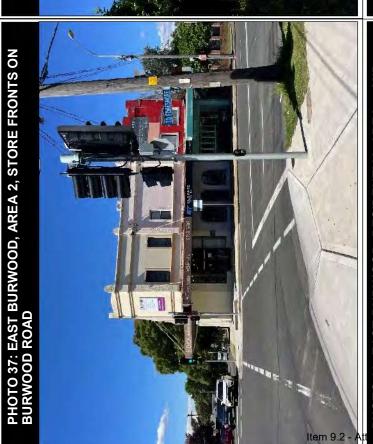

### Commercial/Industrial Area 2

Area 2 comprised a retail car lot and double storey brick structure which served as the retail office and for a mechanic. At the time of the inspection the mechanic workshop was unable to be inspected in a detailed manner, however storage of chemicals, tools and machinery associated with the servicing of vehicles was evident. Surfaces were sealed with concrete and areas of both the mechanic workshop and car lot appeared to have been subject to filling activities to achieve the final levels.