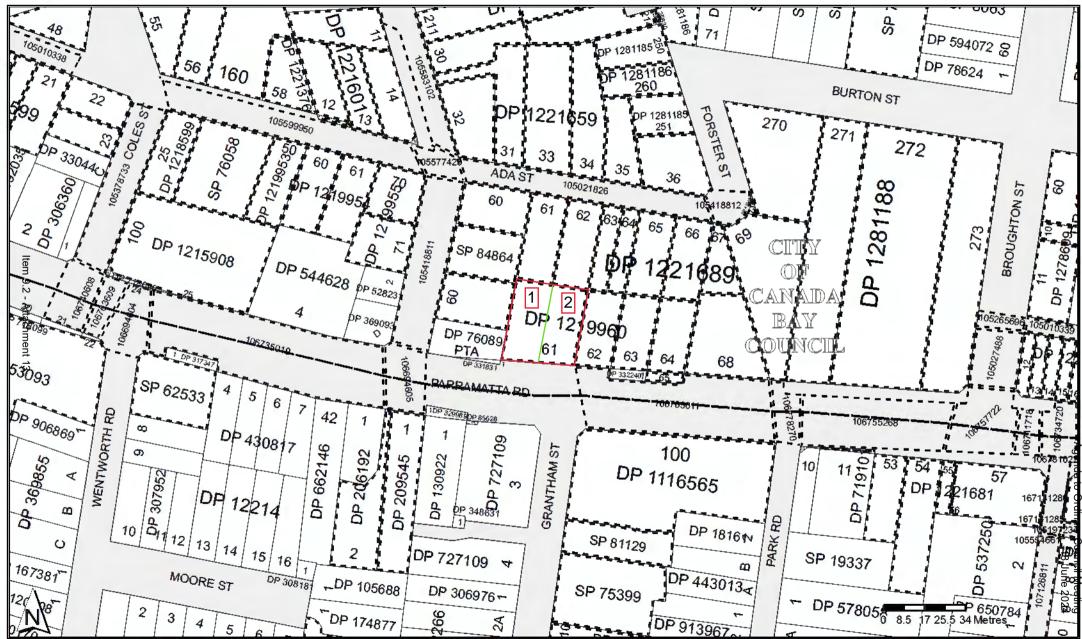

### 2.1 Site Identification

The site location is shown on **Figure 1**. The site layout and associated cadastral boundaries are shown on **Figure 2**. The general site details are summarised in **Table 2.1** and described in detail in the following sections.

Table 2.1: Site details

| Site                                              | Kings Bay Precinct – Stage 2                                                                                                                | Burwood Precinct – Stage 2                                                                                                                | Bakehouse Quarter,<br>Homebush Precinct – Stage 2                                                                                          |
|---------------------------------------------------|---------------------------------------------------------------------------------------------------------------------------------------------|-------------------------------------------------------------------------------------------------------------------------------------------|--------------------------------------------------------------------------------------------------------------------------------------------|
| Lot / DP Number                                   | Various, see table in<br>Appendix A                                                                                                         | Various, see table in<br>Appendix A                                                                                                       | Various, see table in<br>Appendix A                                                                                                        |
| Street Address                                    | Five Dock, NSW, 2046                                                                                                                        | Concord, NSW, 2137                                                                                                                        | North Strathfield, NSW, 2137                                                                                                               |
| Local Government<br>Authority                     | City of Canada Bay                                                                                                                          | City of Canada Bay                                                                                                                        | City of Canada Bay                                                                                                                         |
| Site Area (ha)                                    | 6.5                                                                                                                                         | 40                                                                                                                                        | 10.5                                                                                                                                       |
| Current Zoning                                    | Mixed Residential,<br>Commercial/Industrial<br>R2 Low Density Residential<br>E3 Productivity Support<br>SP2 Infrastructure                  | Mixed Residential, Commercial/Industrial R2 Low Density Residential R3 Medium Density Residential E1 Local Centre E3 Productivity Support | Mixed Residential, Commercial/Industrial E2 Commercial Centre E3 Productivity Support R3 Medium Density Residential SP2 Infrastructure     |
| Approximate MGA<br>Coordinates<br>(GDA94 – MGA56) | Kings Bay Precinct (East): Easting: 326620.6735 Northing: 6250424.749 Kings Bay Precinct (West): Easting: 325426.1077 Northing: 6250424.749 | Burwood Precinct (East): Easting: 324859.3639 Northing: 6251198.644 Burwood Precinct (West): Easting: 324207.7318 Northing: 6250926.876   | Bakehouse Precinct (East): Easting: 323157.1964 Northing: 6251421.696 Homebush Precinct (East): Easting: 323727.2643 Northing: 6251037.542 |
| Current Use                                       | Mixed Residential,<br>Commercial/Industrial                                                                                                 | Mixed Residential,<br>Commercial/Industrial                                                                                               | Mixed Residential,<br>Commercial/Industrial                                                                                                |
| Previous Use                                      | Mixed Residential,<br>Commercial/Industrial                                                                                                 | Mixed Residential,<br>Commercial/Industrial                                                                                               | Mixed Residential,<br>Commercial/Industrial                                                                                                |

### 2.2 Site Description

A site inspection was completed by a qualified and experienced environmental consultant on 30 to 31 March 2023. A photographic log of the site inspection is presented in **Appendix B**. To assist in the site description, the Precincts were divided up into areas as shown on **Figure 2A**, **2B**, **2C**, **2D**, **2E** and **2F**.