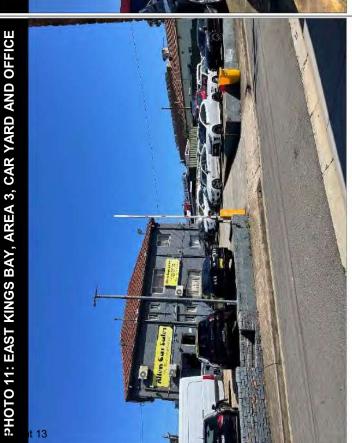

### **Commercial/Industrial Area 3**

Area 3 was bound to the east by York Avenue, Lavender Street to the west and Parramatta Road to the south. The southern portion of Area 3 was occupied by a number of car yards which displayed numerous vehicles for sale. Surfaces were covered with sealed concrete and areas of raised levels were noted and were likely to have historically been subject to filling activities. Surfaces were observed to be in generally good condition and no staining was observed. Office structures associated with the car lots were present and were of brick construction and noted to be in generally good condition. Car wash facilities were noted to be present within the westernmost car lot. In the northwestern portion of Area 3, two commercial/ industrial structures were noted, each two-storey and of brick construction. The southernmost was occupied by a vehicle smash repairs business and the north appeared to serve as office space. A single-storey, brick residence was present in the northeast portion of Area 3.