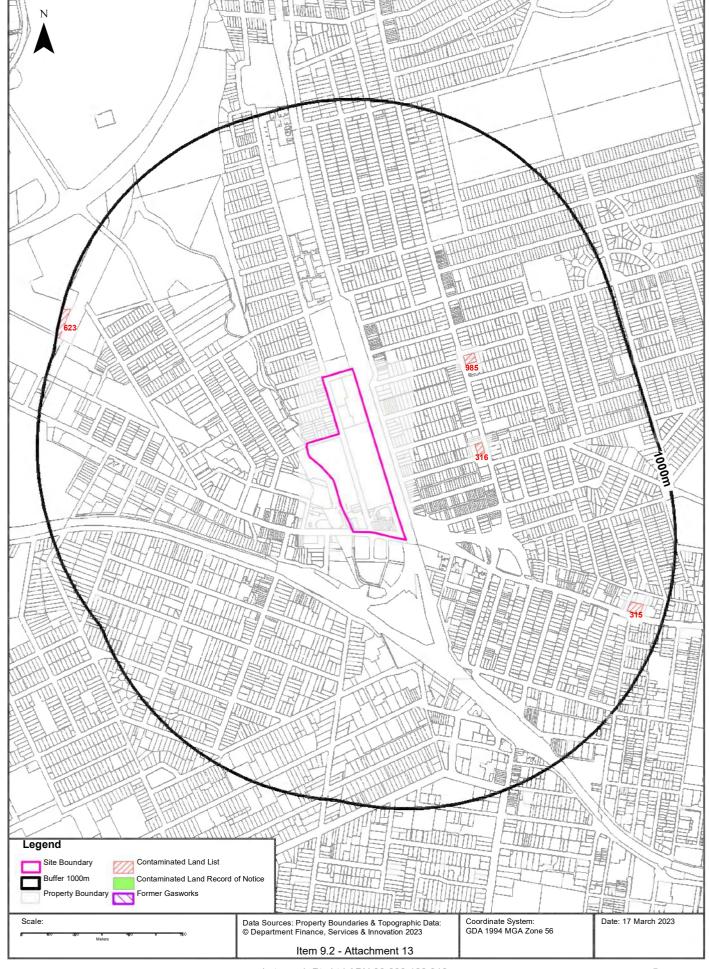

### 3.1 EPA Records

- NSW EPA public register of licence, applications and notices maintained under Section 308 of the Protection of the Environment Operations Act 1997 (POEO Act).
  - A number of licences, applications and notices have been issued to individuals and organisations within the site and the area surrounding the site.
    - Sydney Trains and Metro Trains Sydney Pty Ltd for railway activities
    - Ferrovial Agroman for railway infrastructure construction and concrete works
    - Acciona Infrastructure Projects for road constructions associated with WestConnex
    - WCX PT for road tunnel emissions associated with WestConnex
    - Ausgrid for the storage of hazardous waste, restricted solid, liquid, clinical and related waste and asbestos waste
- NSW EPA contaminated land public register of record of notices (under Section 58 of the Contaminated Land Management Act 1997 (CLM Act)).
  - A STA bus depot south of the Burwood Precinct and west of the Kings Bay Precinct has been notified to EPA, who have noted the site as formerly being regulated under the CLM Act, as noted below. Notices relating to this site were repealed by EPA in early 2010 following a Site Audit in 2009. Based on the EPA records impacts at the bus depot are not likely to be migrating from the depot nor toward the Precincts.
- NSW contaminated sites notified to the EPA (under Section 60 of the CLM Act).
  - Current Petrol Station, 89 Parramatta Road, Concord, located in the central southern portion of the western Burwood Precinct and is currently classed with no regulation under the CLM Act required.
  - Previous Petrol Station, 92a Concord Road, North Strathfield, located approximately 350 m east of the western Homebush Precinct and is currently classed with no regulation under the CLM Act required.
  - Current Petrol Station, 143 Concord Road, North Strathfield, located approximately 400 m northeast of the western Homebush Precinct and is currently classed with no regulation under the CLM Act required.
  - A STA bus depot, Cnr Shaftesbury and Parramatta Roads, Burwood, located approximately 150
    m west of the western Kings Bay Precinct and is currently classed as having contamination
    formerly regulated under the CLM Act.
  - Current Petrol Station, 584 Parramatta Road, Croydon, located to the south of the eastern Kings
     Bay Precinct and is currently classed with no regulation under the CLM Act required.
  - Current Petrol Station, 47 Ramsay Road, Five Dock, located approximately 400 m northeast of the eastern Kings Bay Precinct and is currently classed with no regulation under the CLM Act required.
  - Current Petrol Station, 231-235 Great Northern Road, Five Dock, located approximately 700 m northeast of the eastern Kings Bay Precinct and is currently classed with no regulation under the CLM Act required.
- Per- and polyfluoroalkyl substances (PFAS) Investigation Program.
  - The site nor any properties in the surrounding area are not listed by EPA on the NSW Government PFAS Investigation program.