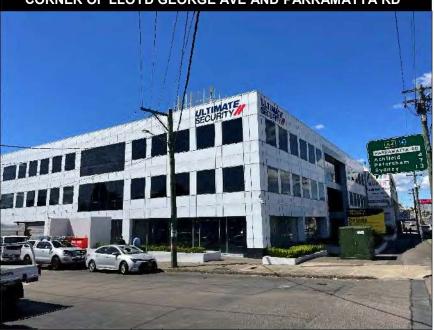

### Commercial/Industrial Area 2

Bound by Parramatta Road, Lloyd George Avenue and Ada Street, the area was occupied by a large multistorey commercial structure which appeared to offer office spaces, the Ausgrid Burwood Zone Substation, and commercial structures which included a business offering fitness training and an unoccupied shopfront. It is noted that no transformers of the substation were visible at the time of inspection. Structures were noted to be in generally good condition, with limited signs of disrepair. At the time of the inspection detailed observations of the internal condition of commercial structures were unable to be made. Undercover parking was noted within the central portion of the area.