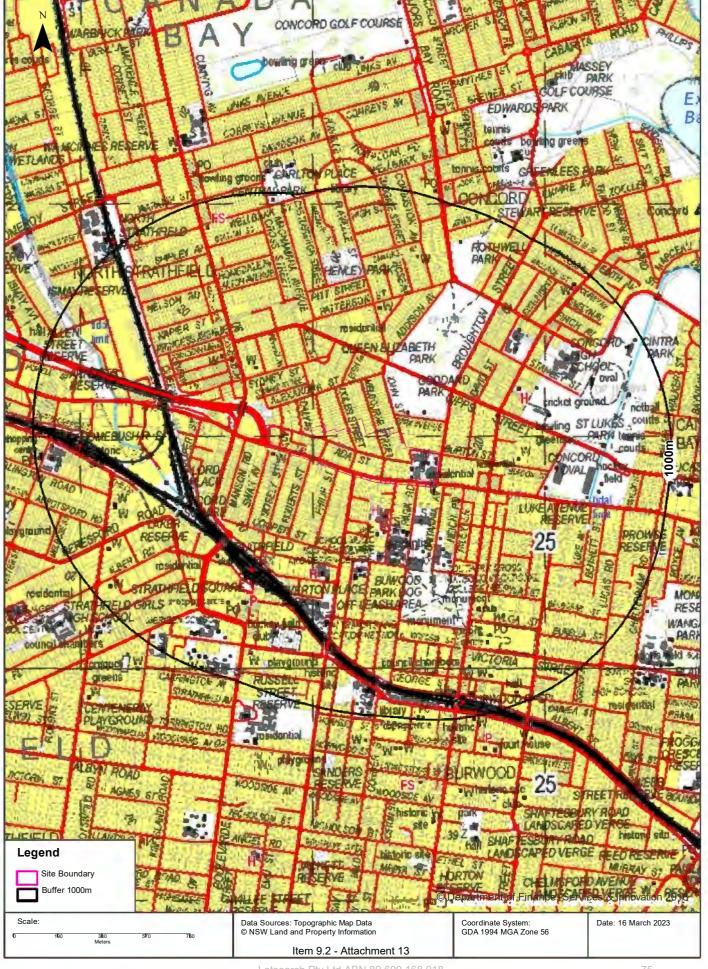

Council is currently implementing the NSW Government's PRCUTS and is commencing background studies for Stage 2 (Canada Bay portions) of three Precincts (the site) referred to as Kings Bay Precinct, Burwood Precinct, and the Bakehouse Quarter of the Homebush Precinct. Precinct locations are detailed on **Figure 1**, with distinct sub-areas comprising each Precinct detailed on **Figures 2A to 2F**. The combined site area across the three precincts occupies approximately 57 ha.

### 2.1 Site Identification

The site location is shown on **Figure 1**. The site layout and associated cadastral boundaries are shown on **Figure 2**. The general site details are summarised in **Table 2.1** and described in detail in the following sections.