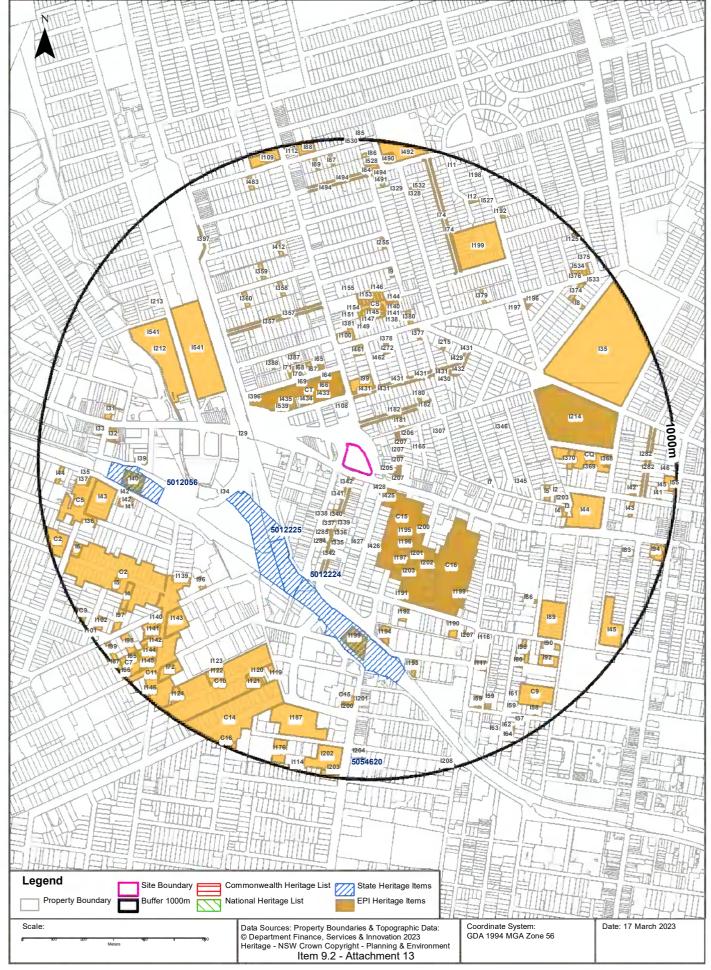

### 3.2 Australian and NSW Heritage Register

A search of the National Australian Heritage database did not identify any heritage listed items at any of the Precincts or in the immediate surroundings.

Review of the NSW Heritage Inventory and the included Lotsearch Reports (**Appendix C**) identified the following Australian and NSW heritage information summarised below for each Precinct.

### **Kings Bay Precinct**

No heritage listed items are located at either the eastern or western portions of the Kings Bay Precinct. A pair of semi-detached residences, immediately north of the east Kings Bay Precinct are heritage listed under the Local Environmental Plan.

### **Burwood Precinct**

A number of heritage listed items are located at both the eastern and western portions of the Burwood Precinct and in the immediate surrounds of these areas. These heritage listings are under the Local Environmental Plan and include a combination of heritage structures such as houses, churches and schools, as well as landscapes such as gardens and parks.

### **Bakehouse Quarter, Homebush Precinct**

A number of heritage listed items are located at the Bakehouse Quarter and in the immediate surrounds of both portions of the Bakehouse Quarter and the east Homebush Precinct. These heritage listings located onsite are listed are under the Local Environmental Plan and include the bakehouse quarter structure, the railway bridge over Parramatta Road, a sub-station and shops on the western side of George Street.