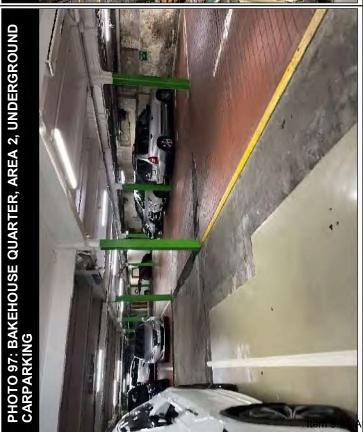

### **Historically Reported Area 6**

The area was bound by Allen Street, George Street and Powells Creek, and comprised of cleared car parking spaces surfaced with a combination of asphalt and concrete, noted to be in generally good condition with some cracks visible. The perimeter of the area was fenced as it appeared it was not presently in use. Overgrown vegetation was present throughout the area, and isolated areas of building and demo waste and dumping of domestic waste were apparent. It appeared as though some cut and fill activities may have occurred in establishing the car park levels, particularly in proximity to Powells Creek. This area is understood to have been subject to previous assessment as discussed in **Section 4.3.2**.