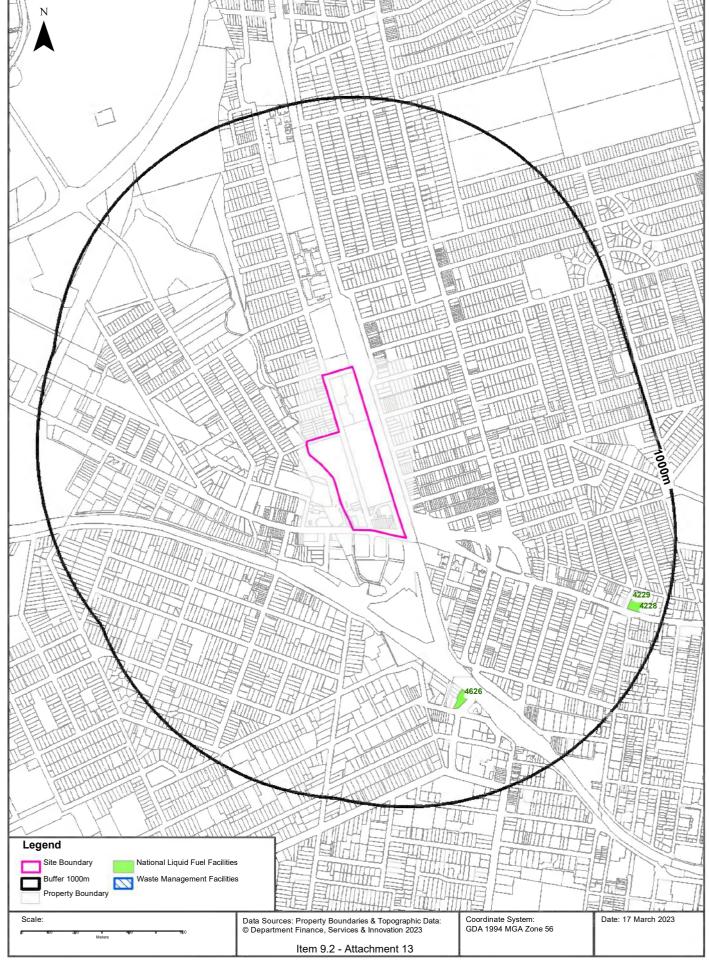

### 3.1 EPA Records

- NSW EPA public register of licence, applications and notices maintained under Section 308 of the Protection of the Environment Operations Act 1997 (POEO Act).
  - A number of licences, applications and notices have been issued to individuals and organisations within the site and the area surrounding the site.
    - Sydney Trains and Metro Trains Sydney Pty Ltd for railway activities
    - Ferrovial Agroman for railway infrastructure construction and concrete works
    - Acciona Infrastructure Projects for road constructions associated with WestConnex
    - WCX PT for road tunnel emissions associated with WestConnex
    - Ausgrid for the storage of hazardous waste, restricted solid, liquid, clinical and related waste and asbestos waste
- NSW EPA contaminated land public register of record of notices (under Section 58 of the Contaminated Land Management Act 1997 (CLM Act)).
  - A STA bus depot south of the Burwood Precinct and west of the Kings Bay Precinct has been notified to EPA, who have noted the site as formerly being regulated under the CLM Act, as noted below. Notices relating to this site were repealed by EPA in early 2010 following a Site Audit in 2009. Based on the EPA records impacts at the bus depot are not likely to be migrating from the depot nor toward the Precincts.
- NSW contaminated sites notified to the EPA (under Section 60 of the CLM Act).
  - Current Petrol Station, 89 Parramatta Road, Concord, located in the central southern portion of the western Burwood Precinct and is currently classed with no regulation under the CLM Act required.
  - Previous Petrol Station, 92a Concord Road, North Strathfield, located approximately 350 m east of the western Homebush Precinct and is currently classed with no regulation under the CLM Act required.
  - Current Petrol Station, 143 Concord Road, North Strathfield, located approximately 400 m northeast of the western Homebush Precinct and is currently classed with no regulation under the CLM Act required.
  - A STA bus depot, Cnr Shaftesbury and Parramatta Roads, Burwood, located approximately 150
    m west of the western Kings Bay Precinct and is currently classed as having contamination
    formerly regulated under the CLM Act.
  - Current Petrol Station, 584 Parramatta Road, Croydon, located to the south of the eastern Kings
     Bay Precinct and is currently classed with no regulation under the CLM Act required.
  - Current Petrol Station, 47 Ramsay Road, Five Dock, located approximately 400 m northeast of the eastern Kings Bay Precinct and is currently classed with no regulation under the CLM Act required.
  - Current Petrol Station, 231-235 Great Northern Road, Five Dock, located approximately 700 m northeast of the eastern Kings Bay Precinct and is currently classed with no regulation under the CLM Act required.
- Per- and polyfluoroalkyl substances (PFAS) Investigation Program.
  - The site nor any properties in the surrounding area are not listed by EPA on the NSW Government PFAS Investigation program.