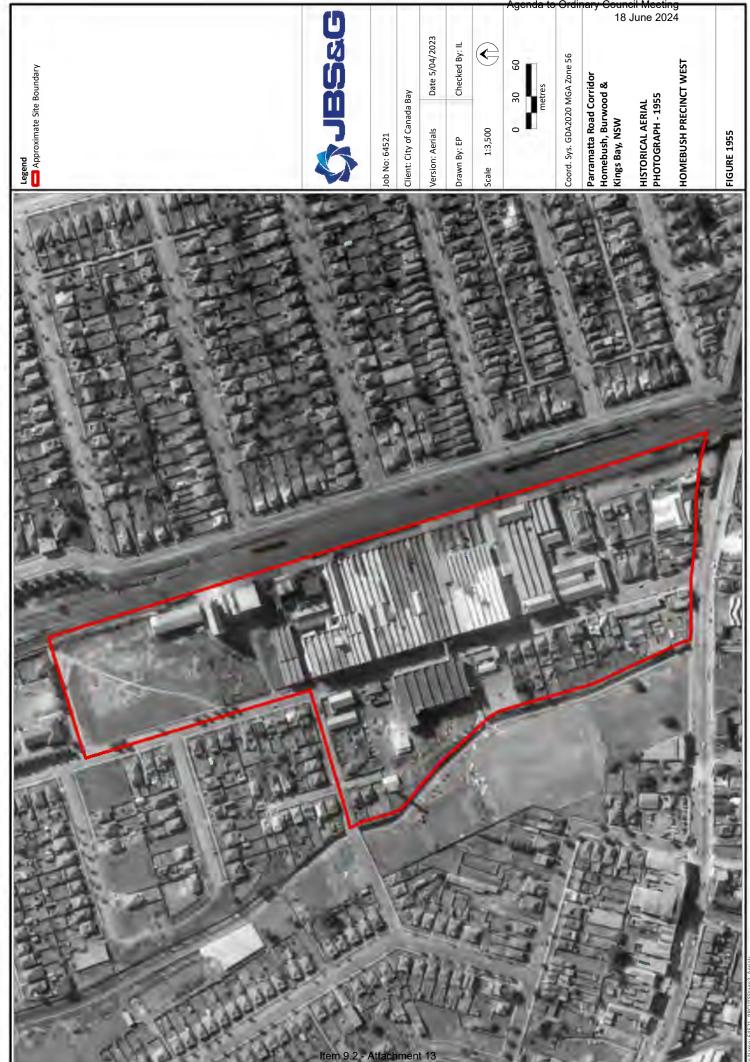

# 3. Site History Assessment

A review of the Lotsearch Reports obtained for this site showed the following results. Full versions of the report are provided in **Appendix C**.