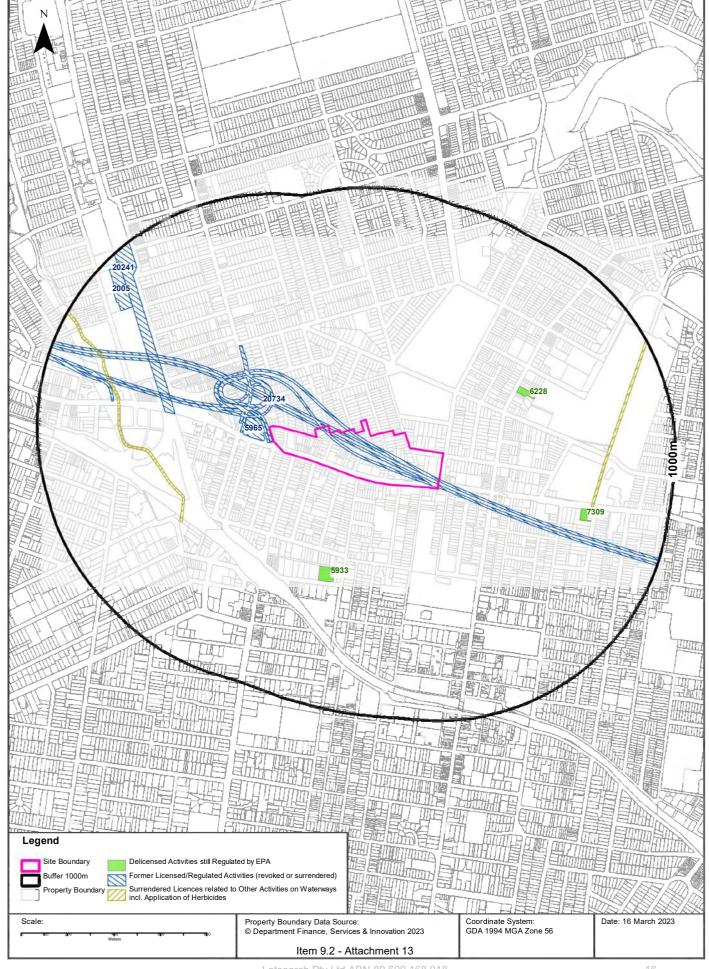

It is noted that a number of groundwater monitoring wells were observed at the existing petrol stations within the Burwood Precinct and as well at the historic petrol station site in the Kings Bay Precinct (East) (**Figure 2A**, Historical Report 2), however the details of these wells are unknown.

### 3.1 EPA Records

- NSW EPA public register of licence, applications and notices maintained under Section 308 of the Protection of the Environment Operations Act 1997 (POEO Act).
  - A number of licences, applications and notices have been issued to individuals and organisations within the site and the area surrounding the site.
    - Sydney Trains and Metro Trains Sydney Pty Ltd for railway activities
    - Ferrovial Agroman for railway infrastructure construction and concrete works
    - Acciona Infrastructure Projects for road constructions associated with WestConnex
    - WCX PT for road tunnel emissions associated with WestConnex
    - Ausgrid for the storage of hazardous waste, restricted solid, liquid, clinical and related waste and asbestos waste
- NSW EPA contaminated land public register of record of notices (under Section 58 of the Contaminated Land Management Act 1997 (CLM Act)).
  - A STA bus depot south of the Burwood Precinct and west of the Kings Bay Precinct has been notified to EPA, who have noted the site as formerly being regulated under the CLM Act, as noted below. Notices relating to this site were repealed by EPA in early 2010 following a Site Audit in 2009. Based on the EPA records impacts at the bus depot are not likely to be migrating from the depot nor toward the Precincts.
- NSW contaminated sites notified to the EPA (under Section 60 of the CLM Act).
  - Current Petrol Station, 89 Parramatta Road, Concord, located in the central southern portion of the western Burwood Precinct and is currently classed with no regulation under the CLM Act required.
  - Previous Petrol Station, 92a Concord Road, North Strathfield, located approximately 350 m east of the western Homebush Precinct and is currently classed with no regulation under the CLM Act required.
  - Current Petrol Station, 143 Concord Road, North Strathfield, located approximately 400 m northeast of the western Homebush Precinct and is currently classed with no regulation under the CLM Act required.
  - A STA bus depot, Cnr Shaftesbury and Parramatta Roads, Burwood, located approximately 150
    m west of the western Kings Bay Precinct and is currently classed as having contamination
    formerly regulated under the CLM Act.
  - Current Petrol Station, 584 Parramatta Road, Croydon, located to the south of the eastern Kings
     Bay Precinct and is currently classed with no regulation under the CLM Act required.
  - Current Petrol Station, 47 Ramsay Road, Five Dock, located approximately 400 m northeast of the eastern Kings Bay Precinct and is currently classed with no regulation under the CLM Act required.
  - Current Petrol Station, 231-235 Great Northern Road, Five Dock, located approximately 700 m northeast of the eastern Kings Bay Precinct and is currently classed with no regulation under the CLM Act required.
- Per- and polyfluoroalkyl substances (PFAS) Investigation Program.
  - The site nor any properties in the surrounding area are not listed by EPA on the NSW Government PFAS Investigation program.