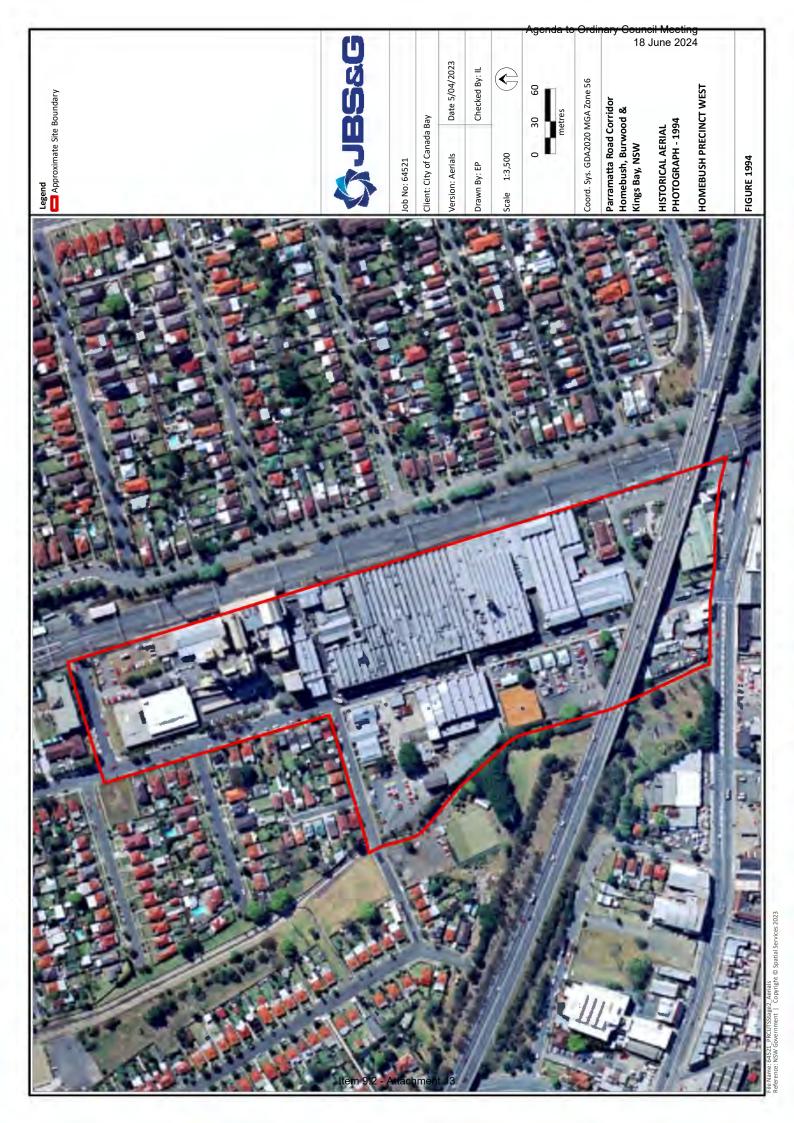

### 2.2 Site Description

A site inspection was completed by a qualified and experienced environmental consultant on 30 to 31 March 2023. A photographic log of the site inspection is presented in **Appendix B**. To assist in the site description, the Precincts were divided up into areas as shown on **Figure 2A**, **2B**, **2C**, **2D**, **2E** and **2F**.

### **Commercial/Industrial Area 2**

The area occupied the majority of the Bakehouse Quarter and was positioned between George Street and the rail line. The northern portion included a number of brick multi-storey historic structures which historically were part of the Arnott's Biscuit Factory. These structures included a substation as well as office spaces for businesses such as a construction company. To the south of these structures the largest historic structure was situated, a multi-storey brick building. Ground floor spaces along George Street were occupied with

predominantly store fronts including a number of dining options. The majority of the historic structure had been refurbished to provide contemporary office spaces for a variety of business, as well as undercover parking. All surfaces and structures appeared in good condition. Similar refurbished historic structures were noted further south, housing a range of services, businesses and restaurants. The southern portion of the site was occupied primarily by asphalt covered car parking, and some areas of grassed or unsealed garden beds. At the southern boundary of the area a substation was noted. Within the car park area some areas of dumping of predominantly domestic goods were noted. The Western Motorway was observed to pass above this southern portion of the area.

### **Commercial/Industrial Area 3**

The area is comprised primarily of a combination of larger multi-storey commercial buildings and parking space. These commercial buildings were occupied by a range of businesses and services including a range of health services and The Arnott's Biscuits head offices. Ground floor spaces along George Street were occupied by a range of dining options as well as an Aldi supermarket. The western portion of the area, adjacent to Powells Creek, provided parking spaces as well as loading docks for the adjacent businesses. The southern portion of the area was utilised for car parking and similarly had the Western Motorway pass overhead. Two structures were present in the southern portion of the site, one a multi-storey commercial structure and the other a drive through car wash facility. The majority of the area which was unoccupied by structures was sealed with asphalt or concrete, however minor unsealed garden bed areas were present.