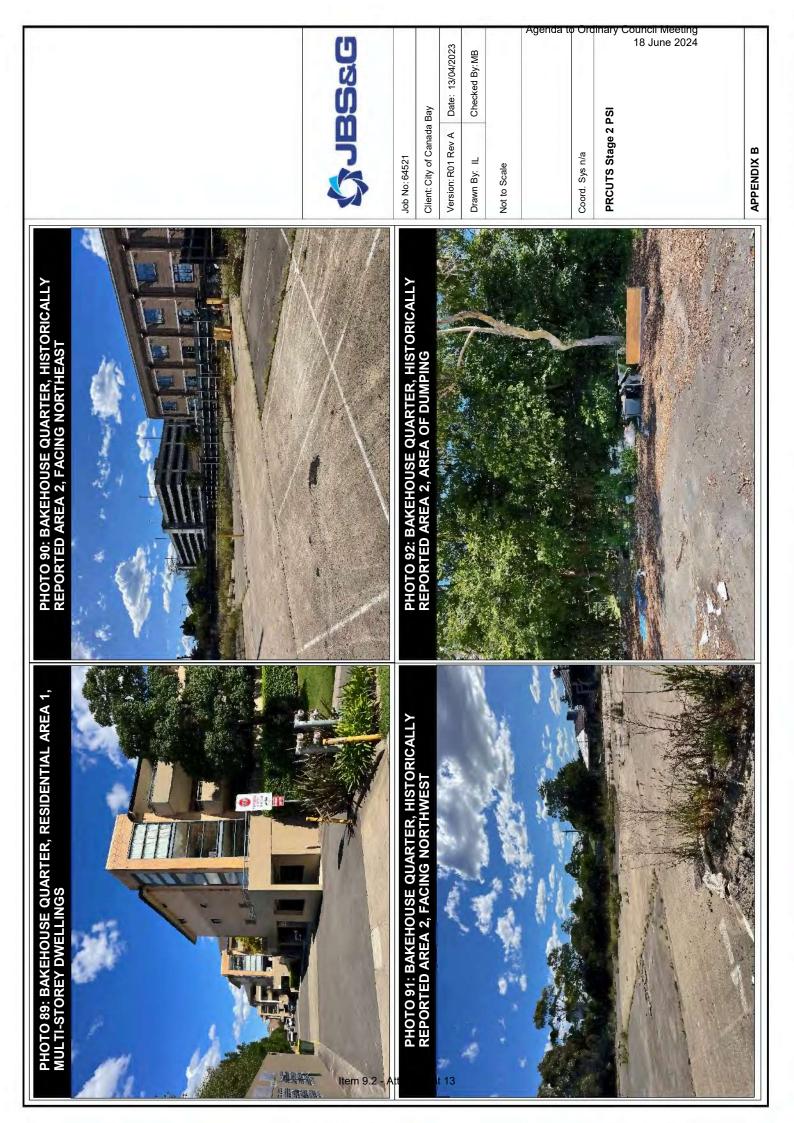

### **Residential Area 1**

The area was occupied by a mid-density residential complex which included five multi-storey blocks of brick apartments. The apartments appeared to be in good condition with no signs of disrepair. As part of the complex sealed concrete driveways and undercover parking was available. Small portions of unsealed garden beds housed maintained vegetation which appeared in good health.

### **Historically Reported Area 6**

The area was bound by Allen Street, George Street and Powells Creek, and comprised of cleared car parking spaces surfaced with a combination of asphalt and concrete, noted to be in generally good condition with some cracks visible. The perimeter of the area was fenced as it appeared it was not presently in use. Overgrown vegetation was present throughout the area, and isolated areas of building and demo waste and dumping of domestic waste were apparent. It appeared as though some cut and fill activities may have occurred in establishing the car park levels, particularly in proximity to Powells Creek. This area is understood to have been subject to previous assessment as discussed in **Section 4.3.2**.

### **Commercial/Industrial Area 2**

The area occupied the majority of the Bakehouse Quarter and was positioned between George Street and the rail line. The northern portion included a number of brick multi-storey historic structures which historically were part of the Arnott's Biscuit Factory. These structures included a substation as well as office spaces for businesses such as a construction company. To the south of these structures the largest historic structure was situated, a multi-storey brick building. Ground floor spaces along George Street were occupied with

predominantly store fronts including a number of dining options. The majority of the historic structure had been refurbished to provide contemporary office spaces for a variety of business, as well as undercover parking. All surfaces and structures appeared in good condition. Similar refurbished historic structures were noted further south, housing a range of services, businesses and restaurants. The southern portion of the site was occupied primarily by asphalt covered car parking, and some areas of grassed or unsealed garden beds. At the southern boundary of the area a substation was noted. Within the car park area some areas of dumping of predominantly domestic goods were noted. The Western Motorway was observed to pass above this southern portion of the area.