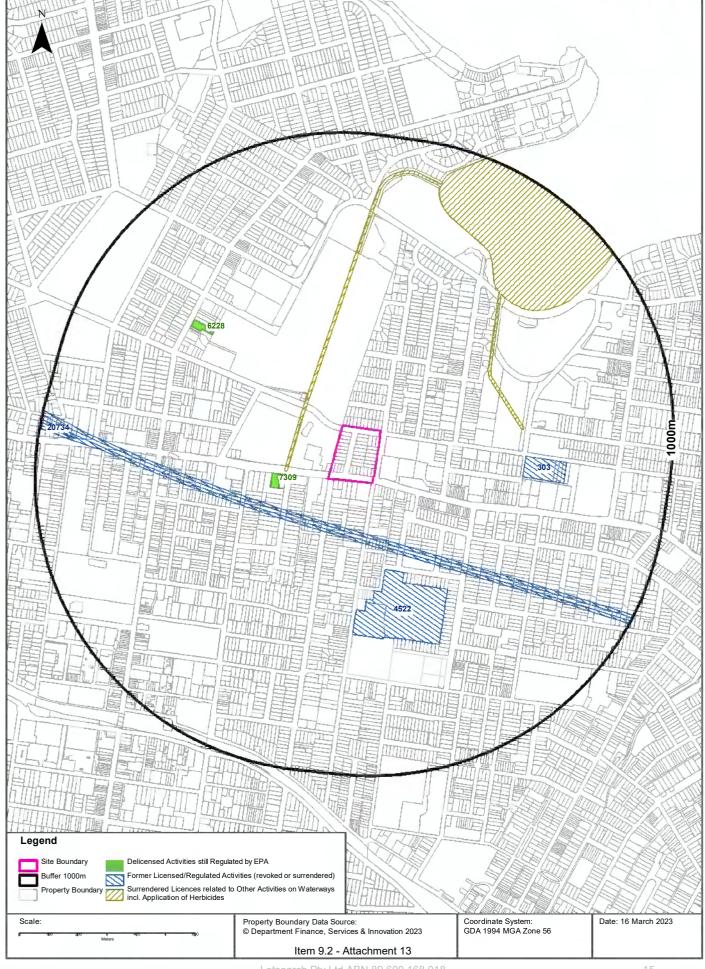

### 3.1 EPA Records

- NSW EPA public register of licence, applications and notices maintained under Section 308 of the Protection of the Environment Operations Act 1997 (POEO Act).
  - A number of licences, applications and notices have been issued to individuals and organisations within the site and the area surrounding the site.
    - Sydney Trains and Metro Trains Sydney Pty Ltd for railway activities
    - Ferrovial Agroman for railway infrastructure construction and concrete works
    - Acciona Infrastructure Projects for road constructions associated with WestConnex
    - WCX PT for road tunnel emissions associated with WestConnex
    - Ausgrid for the storage of hazardous waste, restricted solid, liquid, clinical and related waste and asbestos waste
- NSW EPA contaminated land public register of record of notices (under Section 58 of the Contaminated Land Management Act 1997 (CLM Act)).
  - A STA bus depot south of the Burwood Precinct and west of the Kings Bay Precinct has been notified to EPA, who have noted the site as formerly being regulated under the CLM Act, as noted below. Notices relating to this site were repealed by EPA in early 2010 following a Site Audit in 2009. Based on the EPA records impacts at the bus depot are not likely to be migrating from the depot nor toward the Precincts.
- NSW contaminated sites notified to the EPA (under Section 60 of the CLM Act).
  - Current Petrol Station, 89 Parramatta Road, Concord, located in the central southern portion of the western Burwood Precinct and is currently classed with no regulation under the CLM Act required.
  - Previous Petrol Station, 92a Concord Road, North Strathfield, located approximately 350 m east of the western Homebush Precinct and is currently classed with no regulation under the CLM Act required.
  - Current Petrol Station, 143 Concord Road, North Strathfield, located approximately 400 m northeast of the western Homebush Precinct and is currently classed with no regulation under the CLM Act required.
  - A STA bus depot, Cnr Shaftesbury and Parramatta Roads, Burwood, located approximately 150
    m west of the western Kings Bay Precinct and is currently classed as having contamination
    formerly regulated under the CLM Act.
  - Current Petrol Station, 584 Parramatta Road, Croydon, located to the south of the eastern Kings
     Bay Precinct and is currently classed with no regulation under the CLM Act required.
  - Current Petrol Station, 47 Ramsay Road, Five Dock, located approximately 400 m northeast of the eastern Kings Bay Precinct and is currently classed with no regulation under the CLM Act required.
  - Current Petrol Station, 231-235 Great Northern Road, Five Dock, located approximately 700 m northeast of the eastern Kings Bay Precinct and is currently classed with no regulation under the CLM Act required.
- Per- and polyfluoroalkyl substances (PFAS) Investigation Program.
  - The site nor any properties in the surrounding area are not listed by EPA on the NSW Government PFAS Investigation program.

### 3.2 Australian and NSW Heritage Register

A search of the National Australian Heritage database did not identify any heritage listed items at any of the Precincts or in the immediate surroundings.

Review of the NSW Heritage Inventory and the included Lotsearch Reports (**Appendix C**) identified the following Australian and NSW heritage information summarised below for each Precinct.