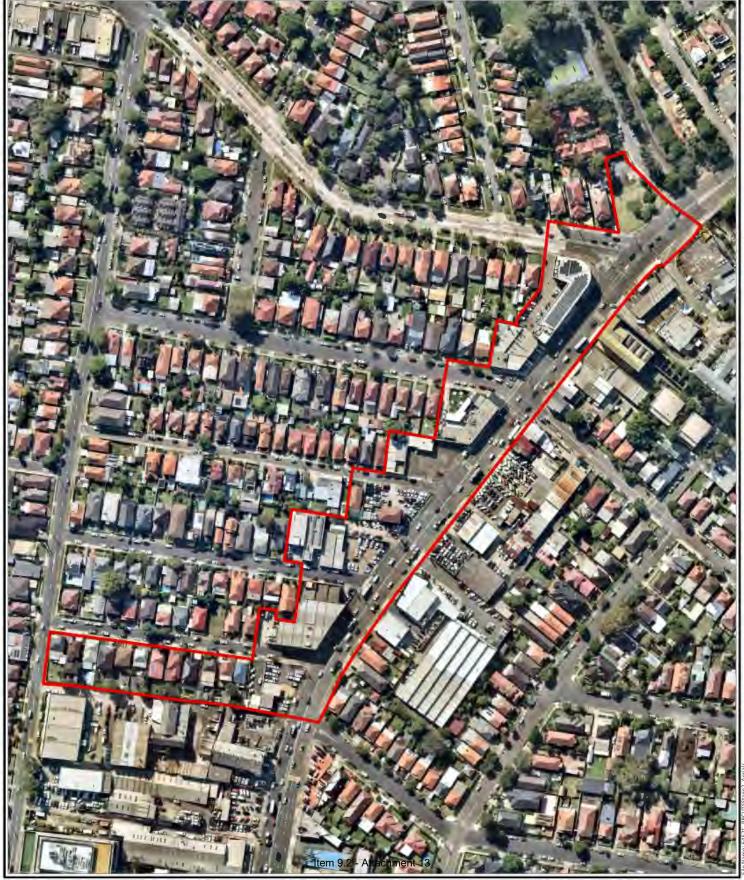

Council is currently implementing the NSW Government's PRCUTS and is commencing background studies for Stage 2 (Canada Bay portions) of three Precincts (the site) referred to as Kings Bay Precinct, Burwood Precinct, and the Bakehouse Quarter of the Homebush Precinct. Precinct locations are detailed on **Figure 1**, with distinct sub-areas comprising each Precinct detailed on **Figures 2A to 2F**. The combined site area across the three precincts occupies approximately 57 ha.

### 2.1 Site Identification

The site location is shown on **Figure 1**. The site layout and associated cadastral boundaries are shown on **Figure 2**. The general site details are summarised in **Table 2.1** and described in detail in the following sections.

### 2.2 Site Description

A site inspection was completed by a qualified and experienced environmental consultant on 30 to 31 March 2023. A photographic log of the site inspection is presented in **Appendix B**. To assist in the site description, the Precincts were divided up into areas as shown on **Figure 2A**, **2B**, **2C**, **2D**, **2E** and **2F**.