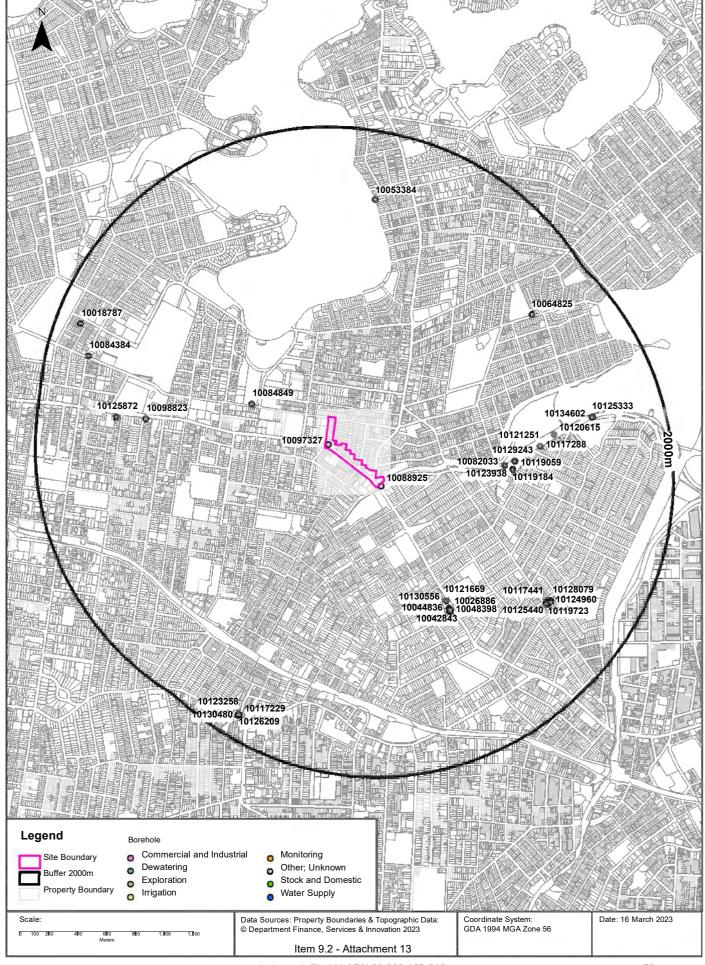

## 2.7 Hydrogeology

A search for registered groundwater bore information was undertaken through the Lotsearch Reports included as **Appendix C**.

### **Kings Bay Precinct**

One registered bore was located within the Precinct boundary and the relevant information is summarised in **Table 2.2**. Further information regarding boreholes surrounding the site can be found in the full report in **Appendix C**.

Table 2.2: Groundwater Bore Information, Kings Bay Precinct

| Bore ID  | Standing Water Level<br>(SWL) (m below<br>ground surface (bgs)) | Final Drilled Depth (m) | Salinity | Lithology      |
|----------|-----------------------------------------------------------------|-------------------------|----------|----------------|
| GW112143 | <del>-</del>                                                    | 67                      | -        | Not available. |

### **Burwood Precinct**

Three registered bores were located within the Precinct boundary and their relevant information is summarised in **Table 2.3**. Further information regarding boreholes surrounding the site can be found in the full report in **Appendix C**.

Table 2.3: Groundwater Bore Information, Burwood Precinct

| Bore ID  | SWL (m bgs) | Final Drilled Depth (m) | Salinity | Lithology               |
|----------|-------------|-------------------------|----------|-------------------------|
| GW112139 | -           | 36                      | -        | Not available.          |
| GW102215 | -           | 15                      | -        | 0.00 m - 15.00 m - Fill |
| GW112140 | -           | 52                      | -        | Not available.          |

### **Bakehouse Quarter, Homebush Precinct**

No bores were located within the Precinct boundary. Further information regarding boreholes surrounding the site can be found in the full report in **Appendix C**.

It is noted that a number of groundwater monitoring wells were observed at the existing petrol stations within the Burwood Precinct and as well at the historic petrol station site in the Kings Bay Precinct (East) (**Figure 2A**, Historical Report 2), however the details of these wells are unknown.