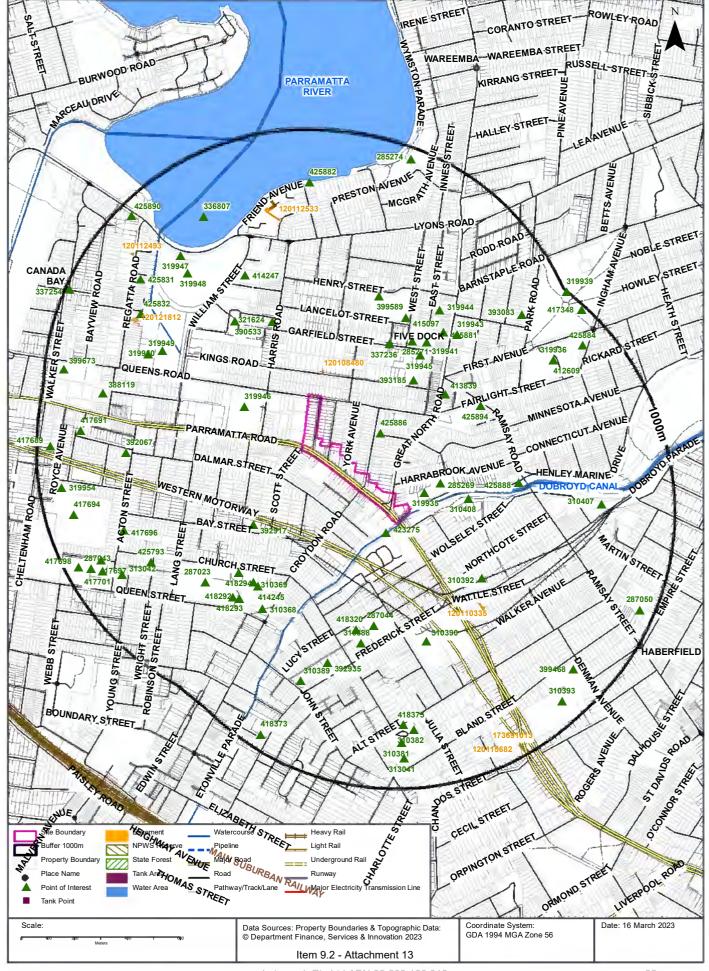

### 2.1 Site Identification

The site location is shown on **Figure 1**. The site layout and associated cadastral boundaries are shown on **Figure 2**. The general site details are summarised in **Table 2.1** and described in detail in the following sections.

### 2.2 Site Description

A site inspection was completed by a qualified and experienced environmental consultant on 30 to 31 March 2023. A photographic log of the site inspection is presented in **Appendix B**. To assist in the site description, the Precincts were divided up into areas as shown on **Figure 2A**, **2B**, **2C**, **2D**, **2E** and **2F**.