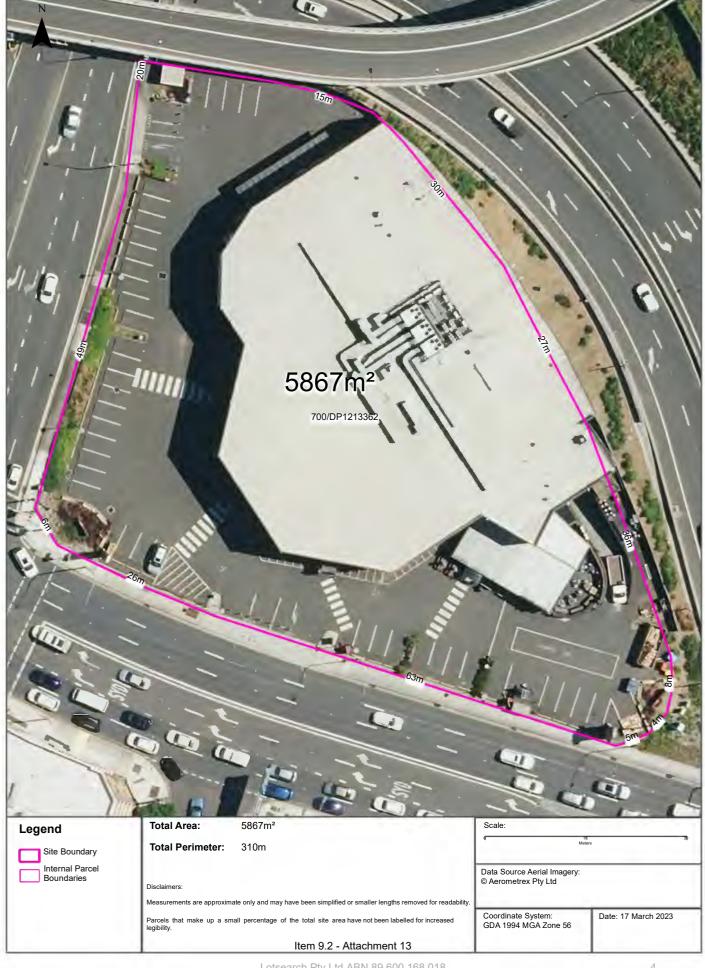

| Address                                         | Lot, Section | DP         |
|-------------------------------------------------|--------------|------------|
| 10 Melbourne Street Concord NSW 2137            | 10           | DP 1221601 |
| 9 Loftus Street Concord NSW 2137                | 3            | DP 14112   |
| 28 Burwood Road Concord NSW 2137                | 22, 1        | DP 8045    |
| 16 Stanley Street Concord NSW 2137              | 9            | DP 166958  |
| 13 Gipps Street Concord NSW 2137                | A            | DP 338430  |
| 103 Burwood Road Concord NSW 2137               | 13           | DP 8687    |
| Bakehouse Quarter, Homebush Precinct            |              |            |
| 1-11 George Street North Strathfield NSW 2137   | 51           | DP 1219136 |
| Railway Street North Strathfield NSW 2137       | 102          | DP 717983  |
| 7/2A Hamilton Street North Strathfield NSW 2137 | 7            | SP 70573   |
| 213 Parramatta Road North Strathfield NSW 2137  | 200          | DP 1087484 |
| 153-165 Parramatta Road North Strathfield       | 700          | DP 1213362 |