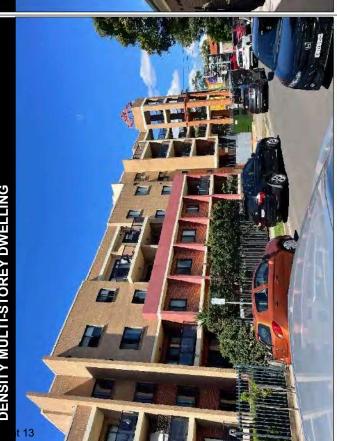

### **Residential Area 1**

The area was bound by Parramatta Road, Ada Street and the Western Motorway, and included Franklyn Street in the central portion. The western portion of the area comprised generally single and double-storey standalone dwellings generally of brick construction. Front yards contained a combination of garden beds, turf and concrete sealed paths/driveways. They were enclosed by a combination of Colorbond, timber fencing, metal fencing and brick walls. In isolated locations signs of weathering such as peeling paint were observed. The eastern portion of the area was occupied by a larger high-density multi-storey block of apartments of brick construction, which included underground parking. The residence was surrounded by a metal fence line, which also bound an unsealed grassed garden area as part of the residence.