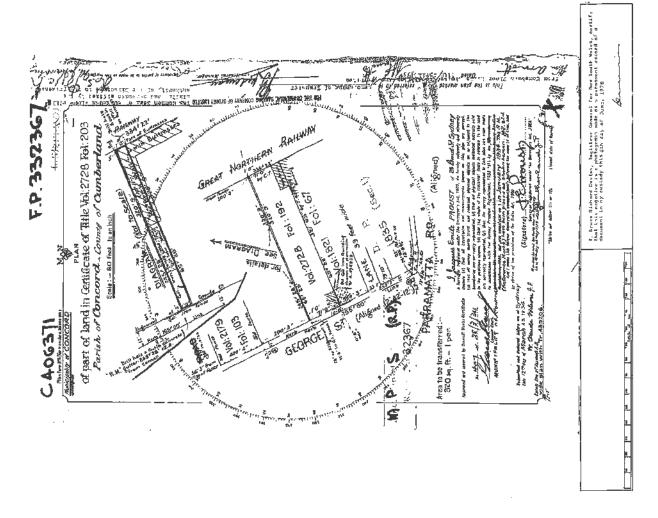

### 3.3 Section 10.7 Planning Certificate Search

Section 10.7 (2) and (5) Planning Certificates for a selection of lots across the Precincts were obtained from the City of Canada Bay Council (**Appendix D**). The details of theses lots are included in **Table 3.1**.

Table 3.1: Section 10.7 (2) and (5) Planning Certificate Information

| Address                                | Lot, Section | DP         |
|----------------------------------------|--------------|------------|
| Kings Bay Precinct                     |              |            |
| 1 Walker Street Five Dock NSW 2046     | 12           | DP 12158   |
| 259 Parramatta Road Five Dock NSW 2046 | 1            | DP 456940  |
| 27 Parramatta Road Five Dock NSW 2046  | A            | DP 360991  |
| 19 Courland Street Five Dock NSW 2046  | 7, 1         | DP 1286    |
| Burwood Precinct                       |              |            |
| 149 Parramatta Road Concord NSW 2137   | 152          | DP 1149617 |
| 95 Parramatta Road Concord NSW 2137    | 19           | DP 192035  |
| 93 Parramatta Road Concord NSW 2137    | 2            | DP 306360  |
| 71 Parramatta Road Concord NSW 2137    | 61           | DP 1219960 |
| 9 Lloyd George Avenue Concord NSW 2137 | 36           | DP 1220987 |

| Address                                         | Lot, Section | DP         |
|-------------------------------------------------|--------------|------------|
| 10 Melbourne Street Concord NSW 2137            | 10           | DP 1221601 |
| 9 Loftus Street Concord NSW 2137                | 3            | DP 14112   |
| 28 Burwood Road Concord NSW 2137                | 22, 1        | DP 8045    |
| 16 Stanley Street Concord NSW 2137              | 9            | DP 166958  |
| 13 Gipps Street Concord NSW 2137                | A            | DP 338430  |
| 103 Burwood Road Concord NSW 2137               | 13           | DP 8687    |
| Bakehouse Quarter, Homebush Precinct            |              |            |
| 1-11 George Street North Strathfield NSW 2137   | 51           | DP 1219136 |
| Railway Street North Strathfield NSW 2137       | 102          | DP 717983  |
| 7/2A Hamilton Street North Strathfield NSW 2137 | 7            | SP 70573   |
| 213 Parramatta Road North Strathfield NSW 2137  | 200          | DP 1087484 |
| 153-165 Parramatta Road North Strathfield       | 700          | DP 1213362 |