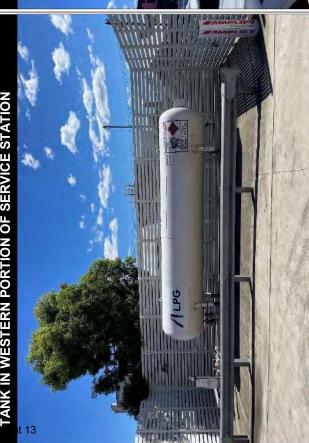

### **Commercial/Industrial Area 3**

The western portion of the area on the corner of Coles Street and Parramatta Road was occupied by an Ampol petrol station, which included the petrol station structure and store, associated refuelling pumps and refill points. A large above-ground LPG tank was noted at the western end of the area. Minor areas of unsealed garden beds were noted, with the majority of the area covered with sealed concrete that was noted to be in good condition. A number of groundwater monitoring wells were noted within the lot. The eastern portion of the site was occupied by two retail used car lots, with two structures onsite serving as offices. Car lots comprised predominantly sealed concrete surfaces which appeared in good condition with limited cracking and no staining evident. Some areas appeared to have been subject to cut and fill activities to achieve raised site levels. The eastern portion of the area also included one single-story residence that appeared to be unoccupied. The residence was in moderate condition, with minor peeling of paint, and overgrown lawns.