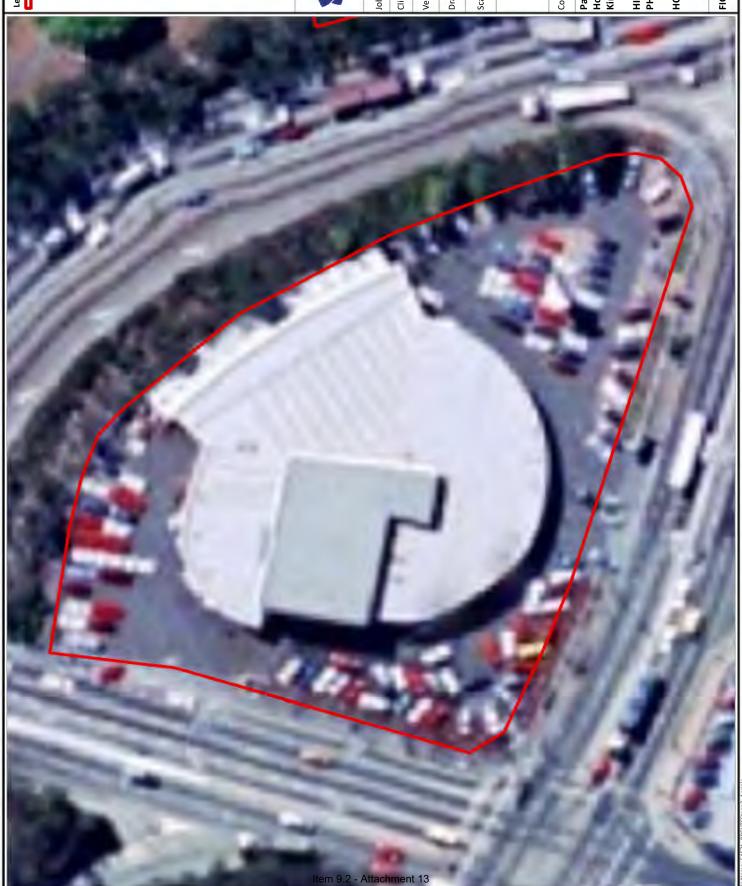

### 2.2 Site Description

A site inspection was completed by a qualified and experienced environmental consultant on 30 to 31 March 2023. A photographic log of the site inspection is presented in **Appendix B**. To assist in the site description, the Precincts were divided up into areas as shown on **Figure 2A**, **2B**, **2C**, **2D**, **2E** and **2F**.

### 2.2.5 Homebush Precinct (East) - Stage 2

### **Commercial/Industrial Area 1**

Bound by the Western Motorway, Concord Road and Parramatta Road the East Homebush Precinct comprised a large multi-storey commercial structure operating as a motorcycle store. A large number of vehicles were displayed both within and external to the retail store. The area also comprised of sealed asphalt car parking, with surfaces appearing in good condition. The northeastern portion of the motorcycle store was observed to function as a maintenance and service shop for motorcycles, with entry from the north. Underground parking was available beneath the retail store. A smaller structure adjoined to the main store served as a café for customers. Minor areas of unsealed garden beds were present, with vegetation appearing to be in good health. Two large skip bins were located in the eastern portion of the area, as well as a number of stacked pallets and two drums labelled with four-stroke motor oil.