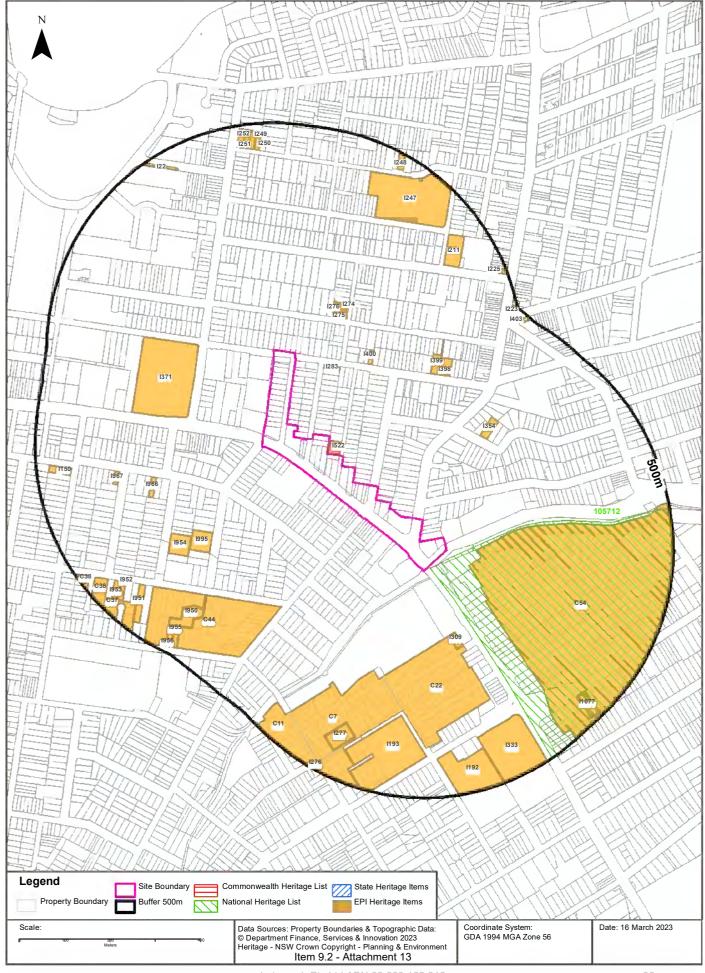

### 3.2 Australian and NSW Heritage Register

A search of the National Australian Heritage database did not identify any heritage listed items at any of the Precincts or in the immediate surroundings.

Review of the NSW Heritage Inventory and the included Lotsearch Reports (**Appendix C**) identified the following Australian and NSW heritage information summarised below for each Precinct.

### **Kings Bay Precinct**

No heritage listed items are located at either the eastern or western portions of the Kings Bay Precinct. A pair of semi-detached residences, immediately north of the east Kings Bay Precinct are heritage listed under the Local Environmental Plan.

### **Burwood Precinct**

A number of heritage listed items are located at both the eastern and western portions of the Burwood Precinct and in the immediate surrounds of these areas. These heritage listings are under the Local Environmental Plan and include a combination of heritage structures such as houses, churches and schools, as well as landscapes such as gardens and parks.

### **Bakehouse Quarter, Homebush Precinct**

A number of heritage listed items are located at the Bakehouse Quarter and in the immediate surrounds of both portions of the Bakehouse Quarter and the east Homebush Precinct. These heritage listings located onsite are listed are under the Local Environmental Plan and include the bakehouse quarter structure, the railway bridge over Parramatta Road, a sub-station and shops on the western side of George Street.