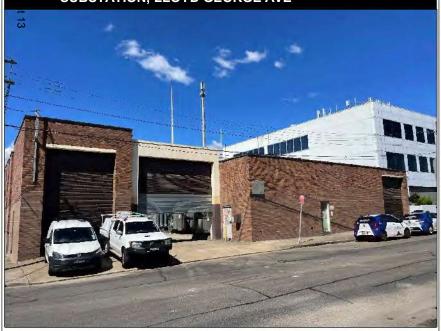

### Commercial/Industrial Area 2

Bound by Parramatta Road, Lloyd George Avenue and Ada Street, the area was occupied by a large multistorey commercial structure which appeared to offer office spaces, the Ausgrid Burwood Zone Substation, and commercial structures which included a business offering fitness training and an unoccupied shopfront. It is noted that no transformers of the substation were visible at the time of inspection. Structures were noted to be in generally good condition, with limited signs of disrepair. At the time of the inspection detailed observations of the internal condition of commercial structures were unable to be made. Undercover parking was noted within the central portion of the area.