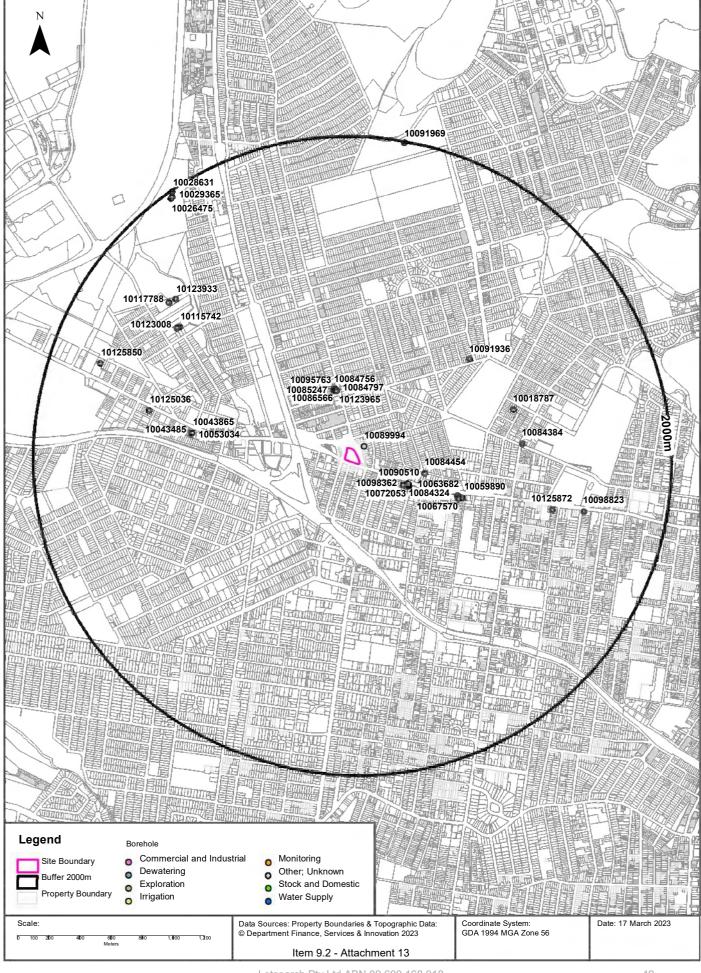

## 2.7 Hydrogeology

A search for registered groundwater bore information was undertaken through the Lotsearch Reports included as **Appendix C**.

### **Kings Bay Precinct**

One registered bore was located within the Precinct boundary and the relevant information is summarised in **Table 2.2**. Further information regarding boreholes surrounding the site can be found in the full report in **Appendix C**.

Table 2.2: Groundwater Bore Information, Kings Bay Precinct

| Bore ID  | Standing Water Level<br>(SWL) (m below<br>ground surface (bgs)) | Final Drilled Depth (m) | Salinity | Lithology      |
|----------|-----------------------------------------------------------------|-------------------------|----------|----------------|
| GW112143 | <del>-</del>                                                    | 67                      | -        | Not available. |

### **Burwood Precinct**

Three registered bores were located within the Precinct boundary and their relevant information is summarised in **Table 2.3**. Further information regarding boreholes surrounding the site can be found in the full report in **Appendix C**.

Table 2.3: Groundwater Bore Information, Burwood Precinct

| Bore ID  | SWL (m bgs) | Final Drilled Depth (m) | Salinity | Lithology               |
|----------|-------------|-------------------------|----------|-------------------------|
| GW112139 | -           | 36                      | -        | Not available.          |
| GW102215 | -           | 15                      | -        | 0.00 m - 15.00 m - Fill |
| GW112140 | -           | 52                      | -        | Not available.          |

### **Bakehouse Quarter, Homebush Precinct**

No bores were located within the Precinct boundary. Further information regarding boreholes surrounding the site can be found in the full report in **Appendix C**.

It is noted that a number of groundwater monitoring wells were observed at the existing petrol stations within the Burwood Precinct and as well at the historic petrol station site in the Kings Bay Precinct (East) (**Figure 2A**, Historical Report 2), however the details of these wells are unknown.