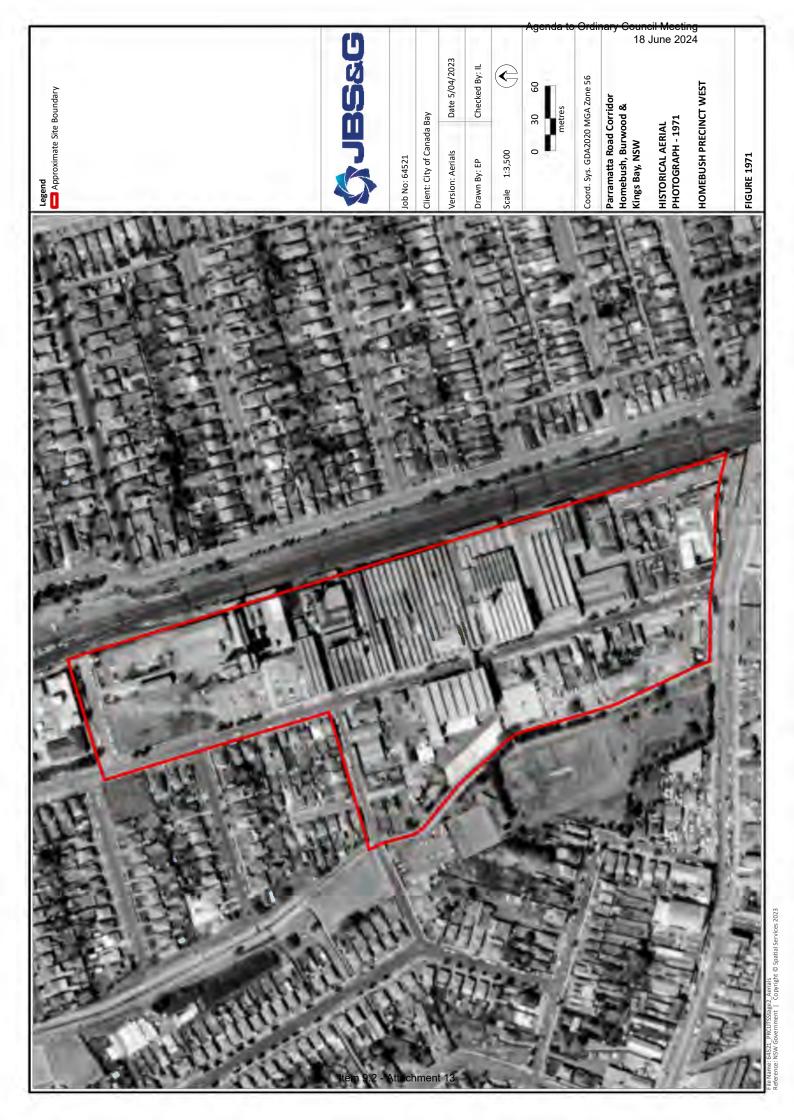

# 3. Site History Assessment

A review of the Lotsearch Reports obtained for this site showed the following results. Full versions of the report are provided in **Appendix C**.