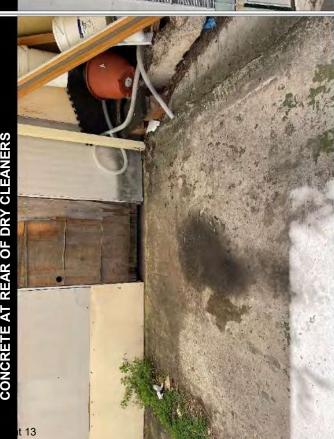

### Commercial/Industrial Area 2

The area comprised a combination of commercial/industrial structures and storefronts and high-density apartment dwellings. Outdoor car ports and underground parking were included as part of residential structures. Commercial businesses included a dry cleaners and restaurant. Commercial structures were positioned between Parramatta Road and Ada Lane. At the rear of the dry cleaning business, along Ada Lane, containers for the storage of chemicals associated with dry cleaning activities were visible, as well as areas of staining on sealed concrete surfaces. The area was noted to gradually slope downwards towards the east and further commercial/industrial structures and some residences. In adjacent properties, stockpiled tins of paint and other painting supplies were observed. Along Parramatta Road, a number of storefronts were observed to be in various states of disrepair, with peeling paint and peeling roofing noted. Several storefronts appeared to be unoccupied at the time of inspection. A single high density -multi storey residence was positioned on Parramatta Road between commercial storefronts.