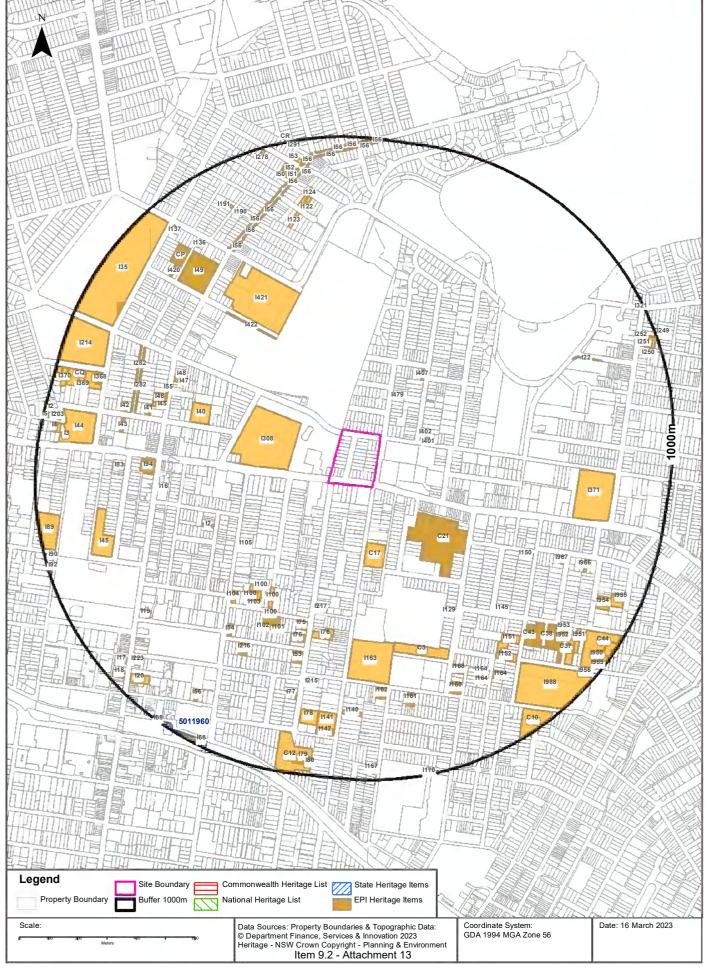

### 3.2 Australian and NSW Heritage Register

A search of the National Australian Heritage database did not identify any heritage listed items at any of the Precincts or in the immediate surroundings.

Review of the NSW Heritage Inventory and the included Lotsearch Reports (**Appendix C**) identified the following Australian and NSW heritage information summarised below for each Precinct.

### **Kings Bay Precinct**

No heritage listed items are located at either the eastern or western portions of the Kings Bay Precinct. A pair of semi-detached residences, immediately north of the east Kings Bay Precinct are heritage listed under the Local Environmental Plan.

### **Burwood Precinct**

A number of heritage listed items are located at both the eastern and western portions of the Burwood Precinct and in the immediate surrounds of these areas. These heritage listings are under the Local Environmental Plan and include a combination of heritage structures such as houses, churches and schools, as well as landscapes such as gardens and parks.

### **Bakehouse Quarter, Homebush Precinct**

A number of heritage listed items are located at the Bakehouse Quarter and in the immediate surrounds of both portions of the Bakehouse Quarter and the east Homebush Precinct. These heritage listings located onsite are listed are under the Local Environmental Plan and include the bakehouse quarter structure, the railway bridge over Parramatta Road, a sub-station and shops on the western side of George Street.