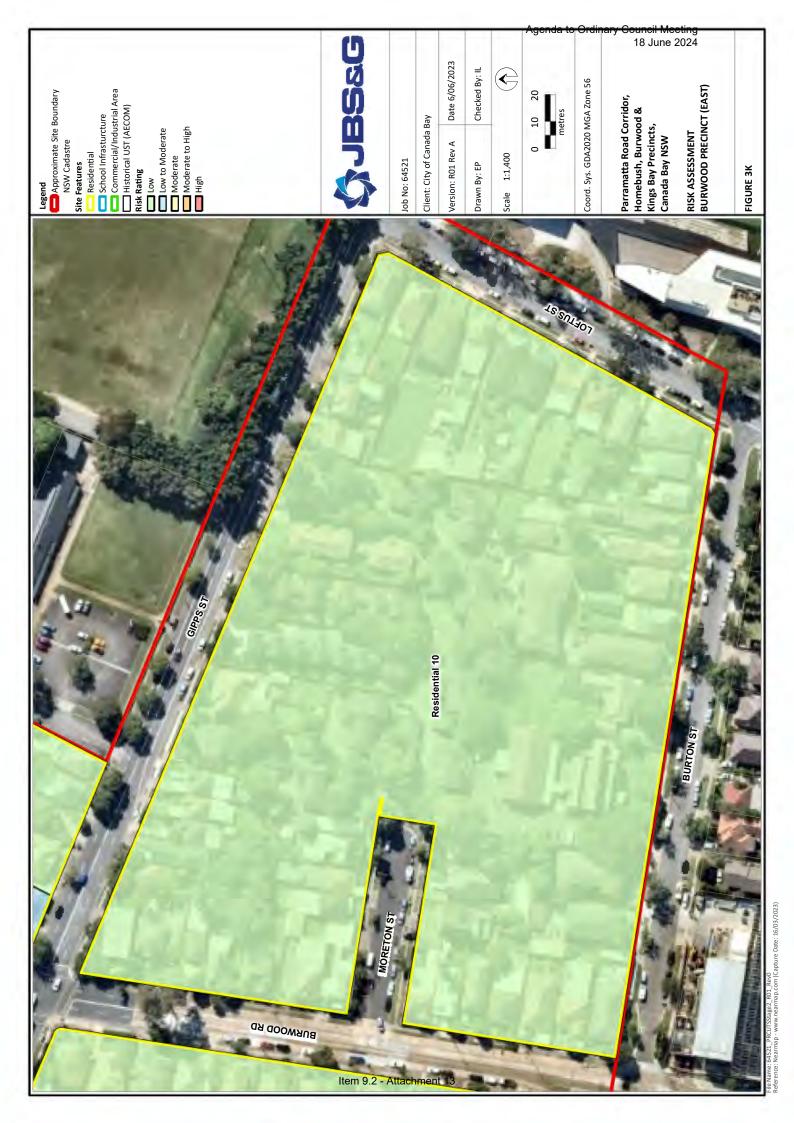

### **Residential Area 10**

The area was bound by Gipps Street, Loftus Street, Burton Street and Burwood Street. Residences comprised a combination of standalone dwellings, duplexes and medium-density flats. Construction of residences was consistent with that observed in the broader area. St Luke's Anglican Church was positioned at the southern boundary of the area. A higher density residential complex which included a number of multi-dwelling double-storey buildings was present within the centre of the area. This portion of the area included a larger portion of unsealed grassed area. Vegetation appeared to be in healthy condition at the time of inspection.