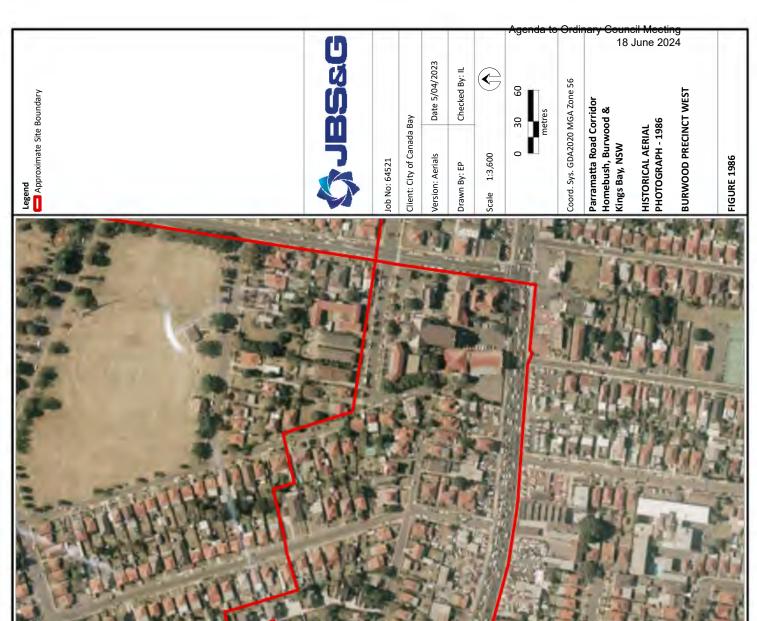

### 2.2.4 Burwood Precinct (West) – Stage 2

### **Residential Area 1**

The area was bound by Parramatta Road, Ada Street and the Western Motorway, and included Franklyn Street in the central portion. The western portion of the area comprised generally single and double-storey standalone dwellings generally of brick construction. Front yards contained a combination of garden beds, turf and concrete sealed paths/driveways. They were enclosed by a combination of Colorbond, timber fencing, metal fencing and brick walls. In isolated locations signs of weathering such as peeling paint were observed. The eastern portion of the area was occupied by a larger high-density multi-storey block of apartments of brick construction, which included underground parking. The residence was surrounded by a metal fence line, which also bound an unsealed grassed garden area as part of the residence.

### Commercial/Industrial Area 1

Situated on Parramatta Road, the area was occupied by a retail used car lot which included an office structure and a number of motor vehicles. All surfaces were covered with sealed concrete, with some cracking observed. Areas of the car lot appeared to have been subject to filling activities in order to raise levels. The onsite structure appeared in a state of moderate disrepair, with some peeling paint and loose roof sheeting.

### **Residential Area 2**

The area was positioned to the south of Ada Street and bound also by Ada Lane and Lloyd George Avenue. Residences were generally consistent to those low-density standalone dwellings observed in Residential Area 1. Residences were observed to be in good condition and garden vegetation appeared to be in good health.

### Commercial/Industrial Area 2

The area comprised a combination of commercial/industrial structures and storefronts and high-density apartment dwellings. Outdoor car ports and underground parking were included as part of residential structures. Commercial businesses included a dry cleaners and restaurant. Commercial structures were positioned between Parramatta Road and Ada Lane. At the rear of the dry cleaning business, along Ada Lane, containers for the storage of chemicals associated with dry cleaning activities were visible, as well as areas of staining on sealed concrete surfaces. The area was noted to gradually slope downwards towards the east and further commercial/industrial structures and some residences. In adjacent properties, stockpiled tins of paint and other painting supplies were observed. Along Parramatta Road, a number of storefronts were observed to be in various states of disrepair, with peeling paint and peeling roofing noted. Several storefronts appeared to be unoccupied at the time of inspection. A single high density -multi storey residence was positioned on Parramatta Road between commercial storefronts.

### **Residential Area 3**

The area was positioned to the north of Ada Street and occupied the northern portion of the West Burwood Precinct. The area was comprised of predominantly low-density standalone dwellings as observed in the broader precinct. A number of multi-storey brick townhouses were observed in the eastern portion of the area, off Melbourne Street. Within the central portion of the area off Ada Street a larger residential complex with a number of double-storey duplexes were positioned. Residences throughout the area appeared in generally good condition, with limited signs of disrepair.

### Commercial/Industrial Area 2

Bound by Parramatta Road, Lloyd George Avenue and Ada Street, the area was occupied by a large multistorey commercial structure which appeared to offer office spaces, the Ausgrid Burwood Zone Substation, and commercial structures which included a business offering fitness training and an unoccupied shopfront. It is noted that no transformers of the substation were visible at the time of inspection. Structures were noted to be in generally good condition, with limited signs of disrepair. At the time of the inspection detailed observations of the internal condition of commercial structures were unable to be made. Undercover parking was noted within the central portion of the area.

### **Historically Reported Area 3**

The area comprised a large mechanic workshop, an unoccupied double-storey brick commercial space, an active commercial yard that appeared to rent scaffolding equipment, and three unoccupied, fenced off residential lots, one of which had no structure present. The mechanic workshop included a large asphalt carpark which was noted to be in poor condition. Storage of chemicals, machinery and equipment associated with car maintenance were observed within the workshop. The unoccupied commercial space was noted to be in poor condition with peeling paint, rusted external downpipes and cracked glass windows. The two residential structures were noted to be in poor condition with peeling paint, rusted guttering and roofing in poor condition. Evidence of minor dumping was apparent on these unoccupied lots including of general

rubbish and a car tyre. Due to the active nature of the commercial yard, limited inspection was possible however the storage of timber and scaffolding was apparent as well as vehicles associated with business function such as trucks and forklifts. This area is understood to have been subject to previous assessment as discussed in **Section 4.2.1**.

### **Residential Area 4**

Residences comprised a similar construction and design to those low-density standalone dwellings seen in the broader Precinct. Residences were observed to be notably larger in the western portion of the area. Underground parking facilities were noted at a single residence. Some signs of disrepair such as peeling paint were observed.

### **Commercial/Industrial Area 3**

The western portion of the area on the corner of Coles Street and Parramatta Road was occupied by an Ampol petrol station, which included the petrol station structure and store, associated refuelling pumps and refill points. A large above-ground LPG tank was noted at the western end of the area. Minor areas of unsealed garden beds were noted, with the majority of the area covered with sealed concrete that was noted to be in good condition. A number of groundwater monitoring wells were noted within the lot. The eastern portion of the site was occupied by two retail used car lots, with two structures onsite serving as offices. Car lots comprised predominantly sealed concrete surfaces which appeared in good condition with limited cracking and no staining evident. Some areas appeared to have been subject to cut and fill activities to achieve raised site levels. The eastern portion of the area also included one single-story residence that appeared to be unoccupied. The residence was in moderate condition, with minor peeling of paint, and overgrown lawns.

### Commercial/Industrial Area 4

The area comprised of two retail used car lots which included sealed concrete surfaces, retail offices and numerous vehicles on display. As with other car lots in the Precinct some areas of cut and fill activities appeared to have occurred. Between the two care lots, a mechanics workshop was situated with associated equipment and machinery. At the time of the inspection, limited observations of this space of possible to be made.

### **Historically Reported Area 4**

The area comprised a brick double-story unoccupied residential block of apartments and a brick double-storey commercial structure which was also unoccupied. Both structures were in poor condition and had been subject to vandalism. The remaining portion of the area was surfaced with sealed concrete and fenced with aluminium fencing. A number of mature palm trees and historic infrastructure associated with previous commercial activities such as signage and fencing were present onsite. This area is understood to have been subject to previous assessment as discussed in **Section 4.2.2**.

### St Mary's Parish

Bound by Burton Street, Forster Street, Broughton Street and Parramatta Road, St Mary's Parish was positioned in the eastern portion of the Precinct. The area included a number of large multi-storey brick structures functioning primarily as educational spaces for St Mary's Catholic Primary School. The area also included St Mary's Concord Catholic Church and St Mary's Villa Residential Aged Care. Along with associated structures onsite park and garden bed were also present within the area, as well as underground car parking beneath the aged care facility. Most of the area was surrounding by high metal fencing. Limited observations were possible within the area, however structures appeared to be in good condition, with no signs of disrepair visible.