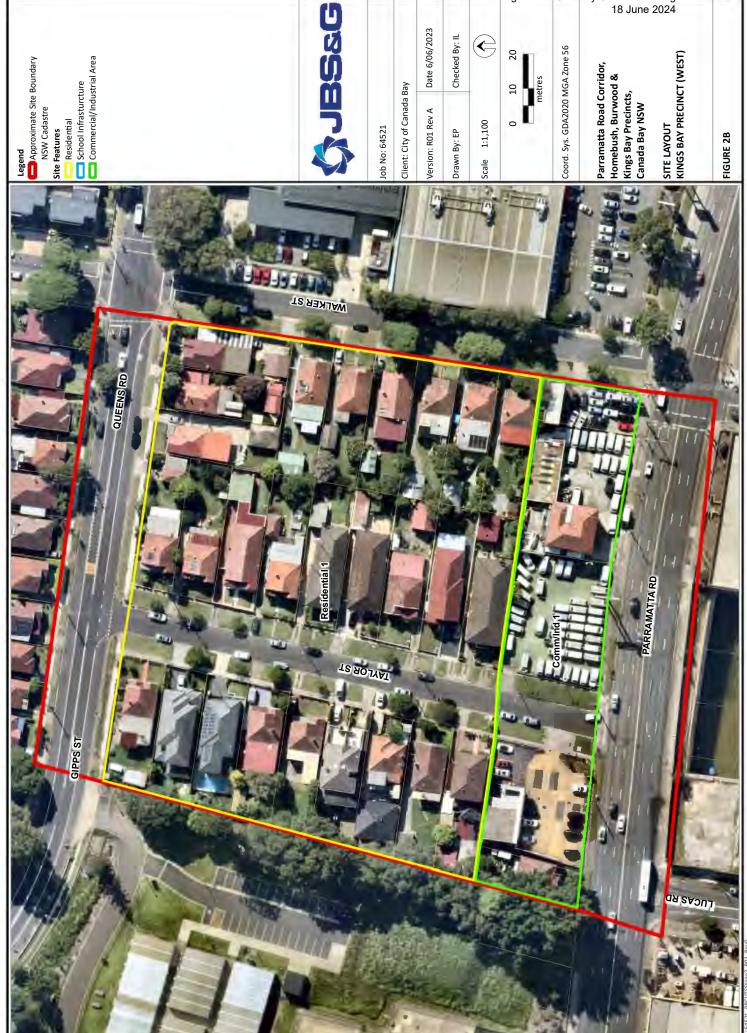

### 2.1 Site Identification

The site location is shown on **Figure 1**. The site layout and associated cadastral boundaries are shown on **Figure 2**. The general site details are summarised in **Table 2.1** and described in detail in the following sections.

### 2.2 Site Description

A site inspection was completed by a qualified and experienced environmental consultant on 30 to 31 March 2023. A photographic log of the site inspection is presented in **Appendix B**. To assist in the site description, the Precincts were divided up into areas as shown on **Figure 2A**, **2B**, **2C**, **2D**, **2E** and **2F**.

### 2.2.2 Kings Bay Precinct (West) – Stage 2

### **Commercial/Industrial Area 1**

The area was located immediately north of Parramatta Road and comprised a number of used car lots in the eastern portion. Two double-storey brick commercial structures serving as office space for the car lots were also present in this area, along with car wash facilities between the two office structures. The car lots were sealed either with concrete or asphalt surfaces. To the west, on the corner of Parramatta Road and Taylor Street, a Bupa Dental business was present, accompanied by an outdoor sealed carpark. A two-storey brick structure in the southwestern corner of the area was occupied by a private dentistry practice. The structures were noted to be in generally good condition. A general slope towards the west was observed for the area.

### **Residential Area 1**

Residences were present to the north of the commercial businesses north of Parramatta Road and south of Gipps Street. Residences were observed to be a combination of single-storey and double-storey structures, generally of brick construction. Front yards contained a combination of garden beds, turf and concrete sealed paths/driveways. They were enclosed by a combination of Colorbond, timber fencing, metal fencing and brick walls. Residences were noted to be in generally good condition. Isolated observations of peeling paint and deteriorating roofing were observed.