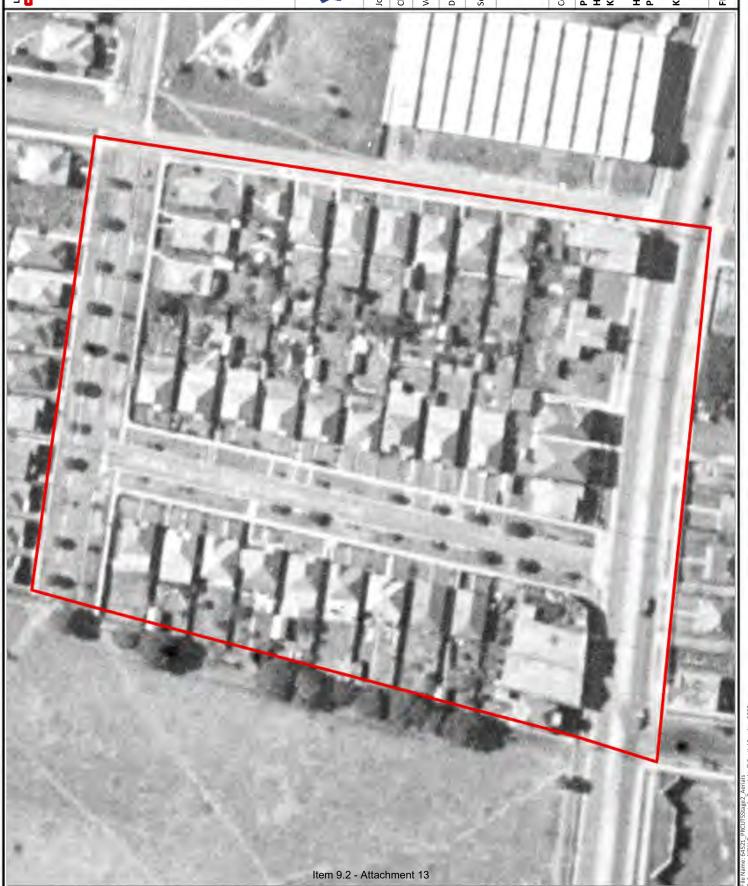

### 2.2 Site Description

A site inspection was completed by a qualified and experienced environmental consultant on 30 to 31 March 2023. A photographic log of the site inspection is presented in **Appendix B**. To assist in the site description, the Precincts were divided up into areas as shown on **Figure 2A**, **2B**, **2C**, **2D**, **2E** and **2F**.