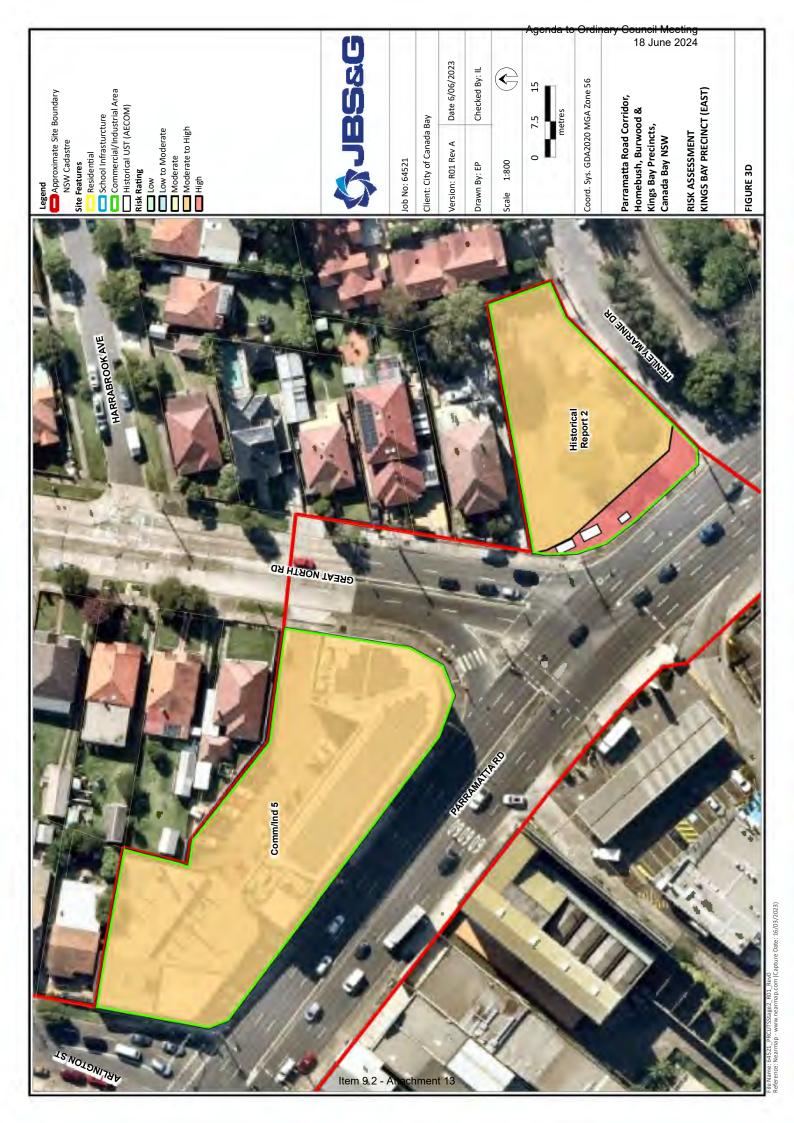

### **Historically Reported Area 2**

The area was bound by Great North Road to the west, Parramatta Road to the south and Henley Marine Drive to the east. The area was noted to comprise a fenced portion of land which was predominantly grassed. An area of sealed concrete and ballast/gravel was present in the northeast. A number of mature plants were present within the fenced area and grass appeared to have been maintained. Small portions of dumping of generally domestic materials were noted. Several groundwater monitoring wells were visible within the fenced boundary. This area is understood to have historically been occupied by a service station and been subject to previous assessment, as discussed in **Section 4.1.2** and **Section 4.1.3**.

It is noted that a number of groundwater monitoring wells were observed at the existing petrol stations within the Burwood Precinct and as well at the historic petrol station site in the Kings Bay Precinct (East) (**Figure 2A**, Historical Report 2), however the details of these wells are unknown.