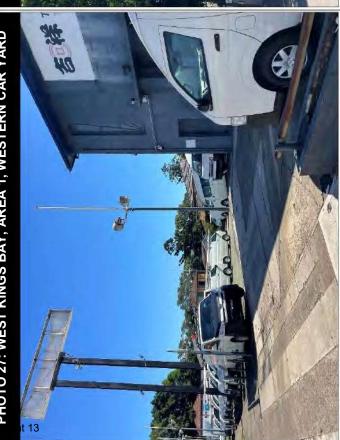

### **Commercial/Industrial Area 1**

The area was located immediately north of Parramatta Road and comprised a number of used car lots in the eastern portion. Two double-storey brick commercial structures serving as office space for the car lots were also present in this area, along with car wash facilities between the two office structures. The car lots were sealed either with concrete or asphalt surfaces. To the west, on the corner of Parramatta Road and Taylor Street, a Bupa Dental business was present, accompanied by an outdoor sealed carpark. A two-storey brick structure in the southwestern corner of the area was occupied by a private dentistry practice. The structures were noted to be in generally good condition. A general slope towards the west was observed for the area.