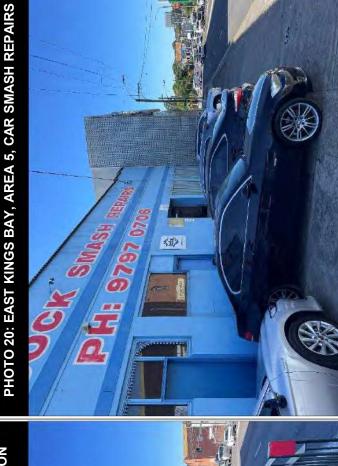

### **Commercial/Industrial Area 5**

Area 5 was occupied by a car smash repairs business in the western portion and a new car dealership in the east. Limited observation of either internal space was able to be made at the time of the site inspection. Both businesses also included an outdoor car parking space. The entirety of Area 5 was either occupied by structures or sealed with concrete surface.