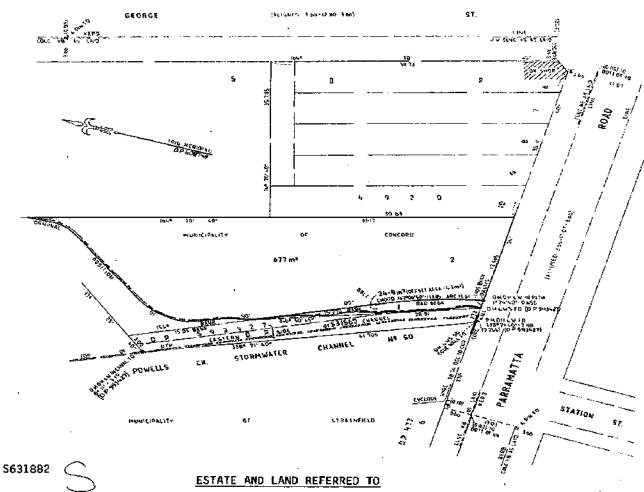

LOT RECORDED<br>FOLIO NOT CREATED |
| 19/6/1987 |          | CONVERTED TO COMPUTER FOLIO | FOLIO CREATED<br>CT NOT ISSUED    |
| 17/1/1992 | DP813736 | DEPOSITED PLAN              | FOLIO CANCELLED                   |
| 27/3/2001 | 7408114  | DEPARTMENTAL DEALING        |                                   |

NEW SOUTH WALLS

AL PROPERTY ACT, 1900 Crown Grant Vol. 386 Fol.227

Prior Title Vol. 4145 Fol.168

Agenda t FICATE OF TITLE



**EDITION ISSUED** 

12 1981

I certify that the person described in the First Schedule is the registered proprietor of the undermentioned estate in the land within described subject nevertheless to such exceptions encumbrances and laterests as are shown in the Second Schodule.



14616



# PLAN SHOWING LOCATION OF LAND SEE AUTO FOLIO

LENGTHS ARE IN METRES



Estate in Fee Simple in Lot 2 in Deposited Plan 608748 in the Municipality of Concord Parish of Concord and County of Cumberland.

FIRST SCHEDULE

AMERICAN'AUTO PARTS PTY, LIMITED.

### SECOND SCHEDULE

GRY 1. Reservations and conditions, if any, contained in the Crown Grant above referred to.  $\Omega$  2. Q141971/P Mortgage to The National Bank of Australasia Limited.

PERSONS ARE CAUTIONED AGAINST ALTERING OR ADDING TO THIS CERTIFICATE OR ANY NOTIFICATION HEREON

(Page 1) Vol.

| (Page 2 of 2 pages) | Vol                                 |                                                                                                                                          |