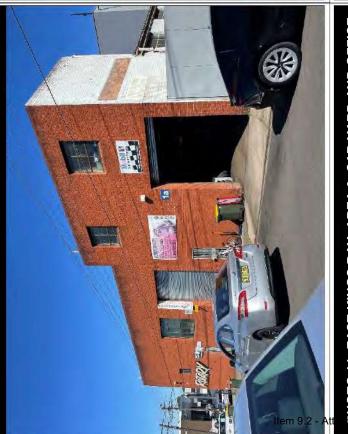

### **Commercial/Industrial Area 3**

Area 3 was bound to the east by York Avenue, Lavender Street to the west and Parramatta Road to the south. The southern portion of Area 3 was occupied by a number of car yards which displayed numerous vehicles for sale. Surfaces were covered with sealed concrete and areas of raised levels were noted and were likely to have historically been subject to filling activities. Surfaces were observed to be in generally good condition and no staining was observed. Office structures associated with the car lots were present and were of brick construction and noted to be in generally good condition. Car wash facilities were noted to be present within the westernmost car lot. In the northwestern portion of Area 3, two commercial/ industrial structures were noted, each two-storey and of brick construction. The southernmost was occupied by a vehicle smash repairs business and the north appeared to serve as office space. A single-storey, brick residence was present in the northeast portion of Area 3.