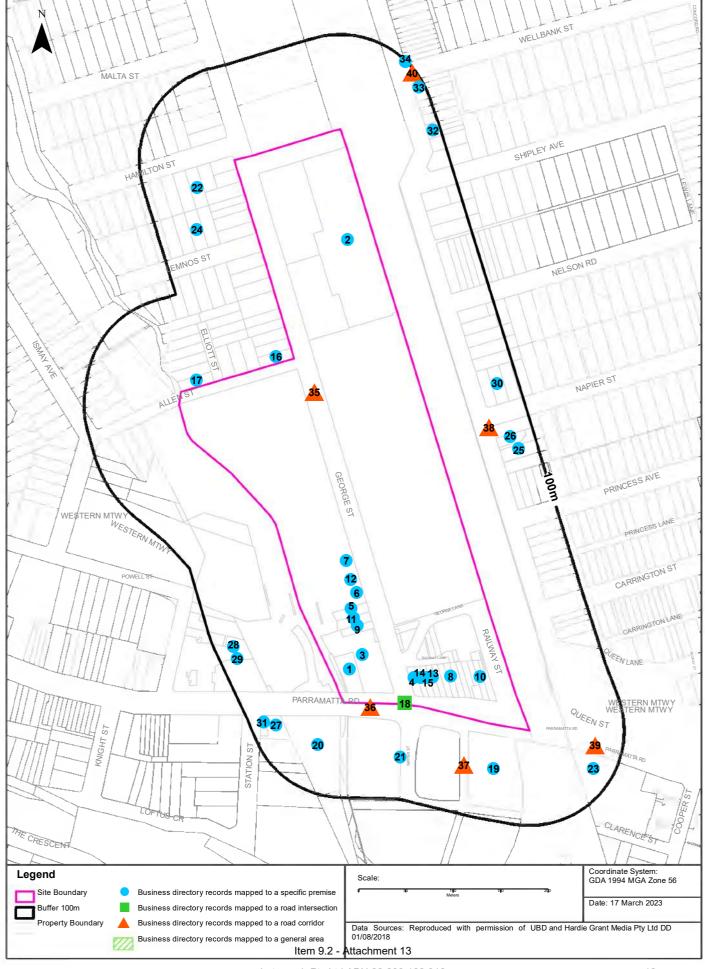

| Loc Conf         | Distance | Direction |
|---------------|-----------------------------------------------------|---------------------------------------------------|-------------|----------------|-----------------------------------------------------------------|------------------|----------|-----------|
| 485           | WESTINGHOUS<br>E BRAKES<br>AUSTRALIA PTY<br>LIMITED | 27-29 GEORGE<br>STREET, CONCORD<br>WEST, NSW 2138 | Surrendered | 21/03/2000     | Hazardous, Industrial or Group A<br>Waste Generation or Storage | Premise<br>Match | 805m     | North     |

Former Licensed Activities Data Source: Environment Protection Authority © State of New South Wales through the Environment Protection Authority

## **Historical Business Directories**





#### **Historical Business Directories**

Bakehouse Quarter of Homebush Precinct, North Strathfield, NSW 2112

# **Business Directory Records 1950-1991 Premise or Road Intersection Matches**

Universal Business Directory records from years 1991, 1986, 1982, 1978, 1975, 1970, 1965, 1961 & 1950, mapped to a premise or road intersection within the dataset buffer:

| ld | Business Activity                                           | Premise                                                                                      | Ref No. | Year | Location<br>Confidence | Distance to<br>Property<br>Boundary or<br>Road<br>Intersection | Direction |
|----|-------------------------------------------------------------|-----------------------------------------------------------------------------------