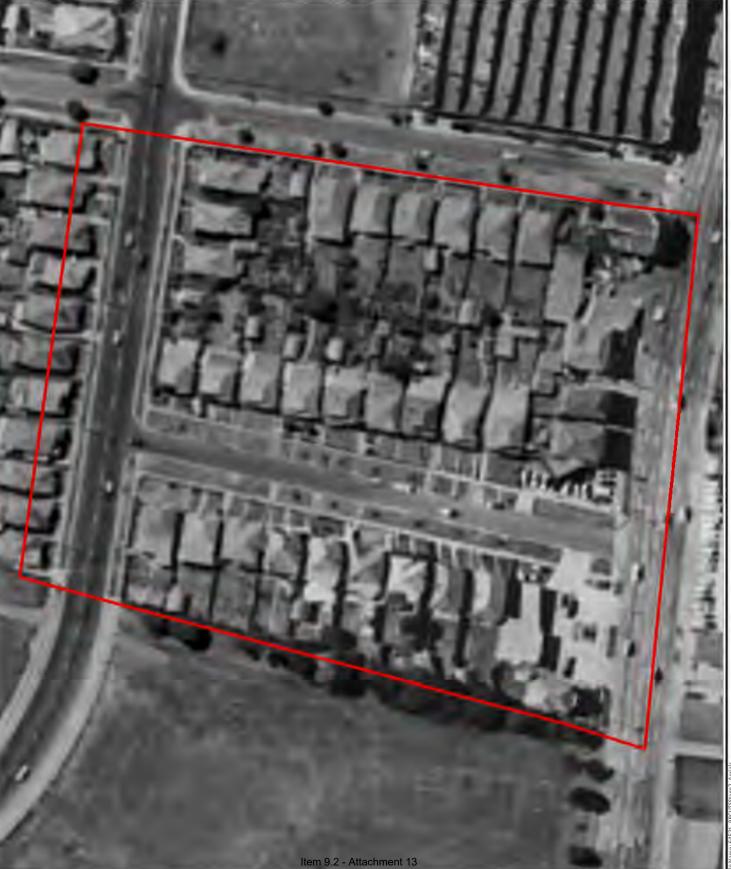

### 2.2 Site Description

A site inspection was completed by a qualified and experienced environmental consultant on 30 to 31 March 2023. A photographic log of the site inspection is presented in **Appendix B**. To assist in the site description, the Precincts were divided up into areas as shown on **Figure 2A**, **2B**, **2C**, **2D**, **2E** and **2F**.