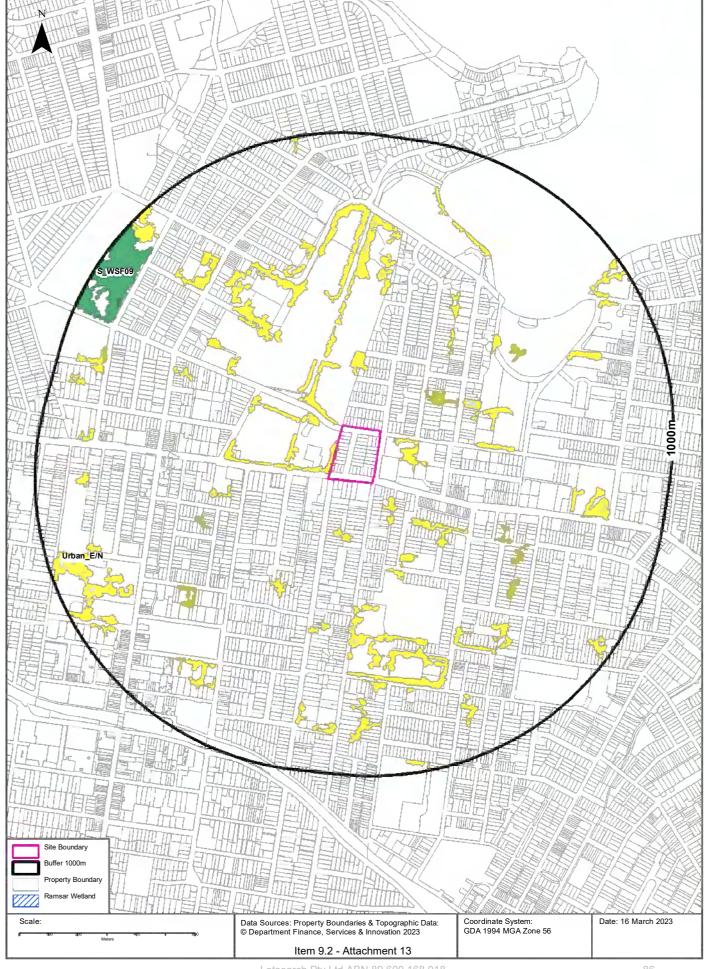

Council is currently implementing the NSW Government's PRCUTS and is commencing background studies for Stage 2 (Canada Bay portions) of three Precincts (the site) referred to as Kings Bay Precinct, Burwood Precinct, and the Bakehouse Quarter of the Homebush Precinct. Precinct locations are detailed on **Figure 1**, with distinct sub-areas comprising each Precinct detailed on **Figures 2A to 2F**. The combined site area across the three precincts occupies approximately 57 ha.