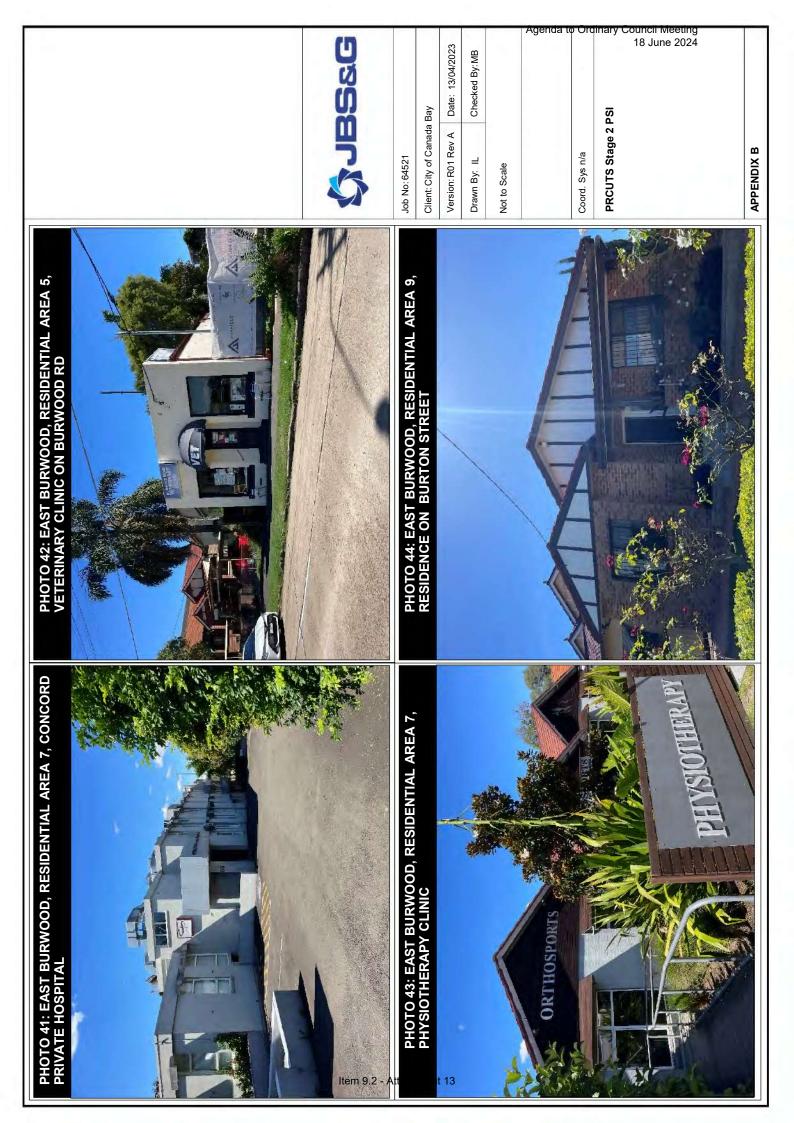

### **Residential Area 5**

Residences were bound by Stanley Street, David Street and Burwood Road. The residences were observed to be of similar construction and design to those low-density, free-standing residences in Residential Area 1. A number of medium-density two-storey, multi-dwelling structures were present, generally of brick construction. A number of commercial businesses were observed to be present along Burwood Road, including a Veterinary Clinic and Denture Clinic. Residences were observed to be in generally good condition, however isolated instances of peeling paint and minor disrepair were noted.

### **Residential Area 7**

The area was bound by Stanley Street, Gipps Street and Burwood Road. The area comprised a combination of low-density standalone dwellings, medium-density flats and a number of health-related services including Concord Private Hospital, a physiotherapy and sports injury clinic and a chiropractor clinic. Two asphalt/concrete sealed car parks associated with the private hospital and larger residential complex were present within the area. Structures appeared to be in good condition at the time of inspection and vegetation within the area appeared in good health.