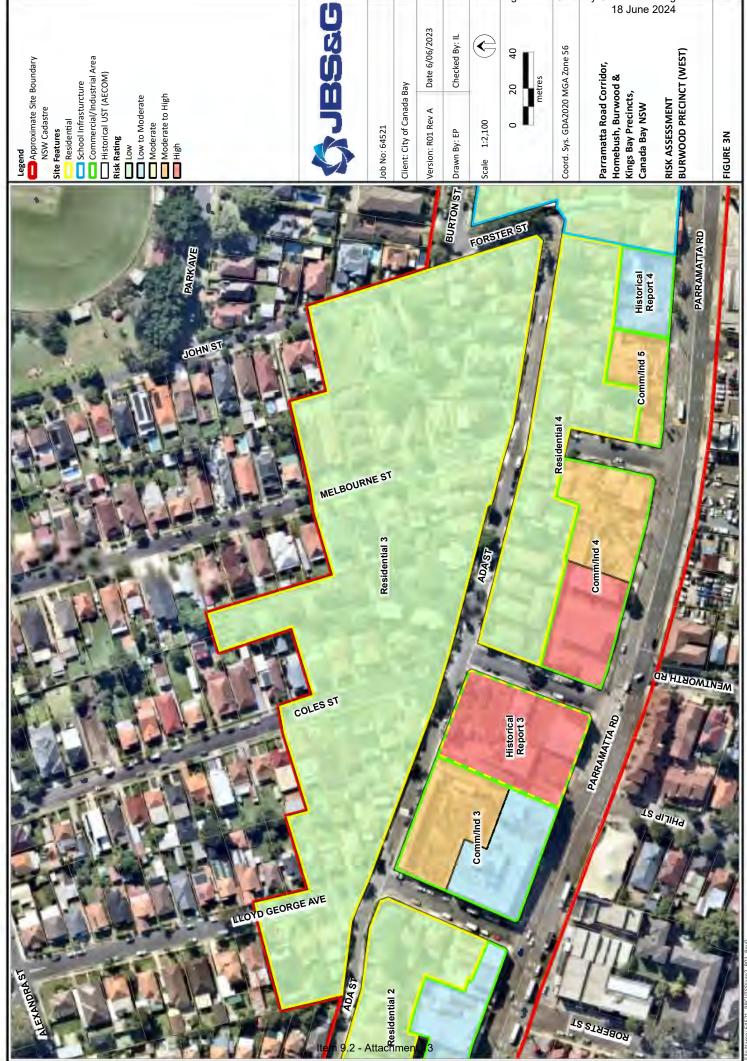

### 2.2.4 Burwood Precinct (West) – Stage 2

### **Residential Area 3**

The area was positioned to the north of Ada Street and occupied the northern portion of the West Burwood Precinct. The area was comprised of predominantly low-density standalone dwellings as observed in the broader precinct. A number of multi-storey brick townhouses were observed in the eastern portion of the area, off Melbourne Street. Within the central portion of the area off Ada Street a larger residential complex with a number of double-storey duplexes were positioned. Residences throughout the area appeared in generally good condition, with limited signs of disrepair.

### **Commercial/Industrial Area 3**

The western portion of the area on the corner of Coles Street and Parramatta Road was occupied by an Ampol petrol station, which included the petrol station structure and store, associated refuelling pumps and refill points. A large above-ground LPG tank was noted at the western end of the area. Minor areas of unsealed garden beds were noted, with the majority of the area covered with sealed concrete that was noted to be in good condition. A number of groundwater monitoring wells were noted within the lot. The eastern portion of the site was occupied by two retail used car lots, with two structures onsite serving as offices. Car lots comprised predominantly sealed concrete surfaces which appeared in good condition with limited cracking and no staining evident. Some areas appeared to have been subject to cut and fill activities to achieve raised site levels. The eastern portion of the area also included one single-story residence that appeared to be unoccupied. The residence was in moderate condition, with minor peeling of paint, and overgrown lawns.

### Commercial/Industrial Area 4

The area comprised of two retail used car lots which included sealed concrete surfaces, retail offices and numerous vehicles on display. As with other car lots in the Precinct some areas of cut and fill activities appeared to have occurred. Between the two care lots, a mechanics workshop was situated with associated equipment and machinery. At the time of the inspection, limited observations of this space of possible to be made.

### **Historically Reported Area 4**

The area comprised a brick double-story unoccupied residential block of apartments and a brick double-storey commercial structure which was also unoccupied. Both structures were in poor condition and had been subject to vandalism. The remaining portion of the area was surfaced with sealed concrete and fenced with aluminium fencing. A number of mature palm trees and historic infrastructure associated with previous commercial activities such as signage and fencing were present onsite. This area is understood to have been subject to previous assessment as discussed in **Section 4.2.2**.