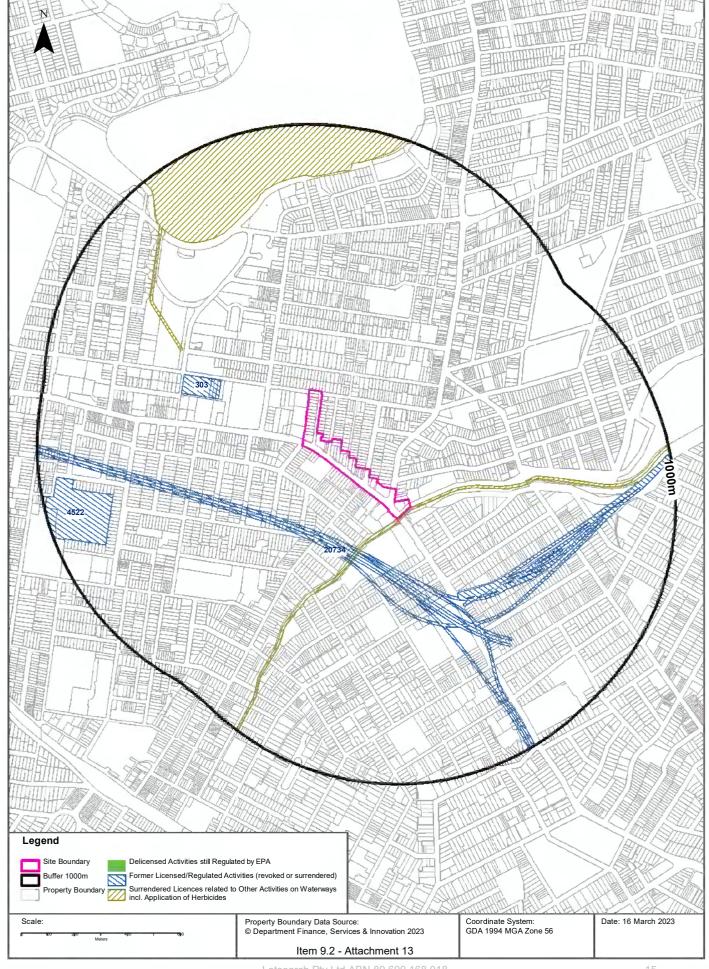

### 3.1 EPA Records

- NSW EPA public register of licence, applications and notices maintained under Section 308 of the Protection of the Environment Operations Act 1997 (POEO Act).
  - A number of licences, applications and notices have been issued to individuals and organisations within the site and the area surrounding the site.
    - Sydney Trains and Metro Trains Sydney Pty Ltd for railway activities
    - Ferrovial Agroman for railway infrastructure construction and concrete works
    - Acciona Infrastructure Projects for road constructions associated with WestConnex
    - WCX PT for road tunnel emissions associated with WestConnex
    - Ausgrid for the storage of hazardous waste, restricted solid, liquid, clinical and related waste and asbestos waste
- NSW EPA contaminated land public register of record of notices (under Section 58 of the Contaminated Land Management Act 1997 (CLM Act)).
  - A STA bus depot south of the Burwood Precinct and west of the Kings Bay Precinct has been notified to EPA, who have noted the site as formerly being regulated under the CLM Act, as noted below. Notices relating to this site were repealed by EPA in early 2010 following a Site Audit in 2009. Based on the EPA records impacts at the bus depot are not likely to be migrating from the depot nor toward the Precincts.
- NSW contaminated sites notified to the EPA (under Section 60 of the CLM Act).
  - Current Petrol Station, 89 Parramatta Road, Concord, located in the central southern portion of the western Burwood Precinct and is currently classed with no regulation under the CLM Act required.
  - Previous Petrol Station, 92a Concord Road, North Strathfield, located approximately 350 m east of the western Homebush Precinct and is currently classed with no regulation under the CLM Act required.
  - Current Petrol Station, 143 Concord Road, North Strathfield, located approximately 400 m northeast of the western Homebush Precinct and is currently classed with no regulation under the CLM Act required.
  - A STA bus depot, Cnr Shaftesbury and Parramatta Roads, Burwood, located approximately 150
    m west of the western Kings Bay Precinct and is currently classed as having contamination
    formerly regulated under the CLM Act.
  - Current Petrol Station, 584 Parramatta Road, Croydon, located to the south of the eastern Kings
     Bay Precinct and is currently classed with no regulation under the CLM Act required.
  - Current Petrol Station, 47 Ramsay Road, Five Dock, located approximately 400 m northeast of the eastern Kings Bay Precinct and is currently classed with no regulation under the CLM Act required.
  - Current Petrol Station, 231-235 Great Northern Road, Five Dock, located approximately 700 m northeast of the eastern Kings Bay Precinct and is currently classed with no regulation under the CLM Act required.
- Per- and polyfluoroalkyl substances (PFAS) Investigation Program.
  - The site nor any properties in the surrounding area are not listed by EPA on the NSW Government PFAS Investigation program.