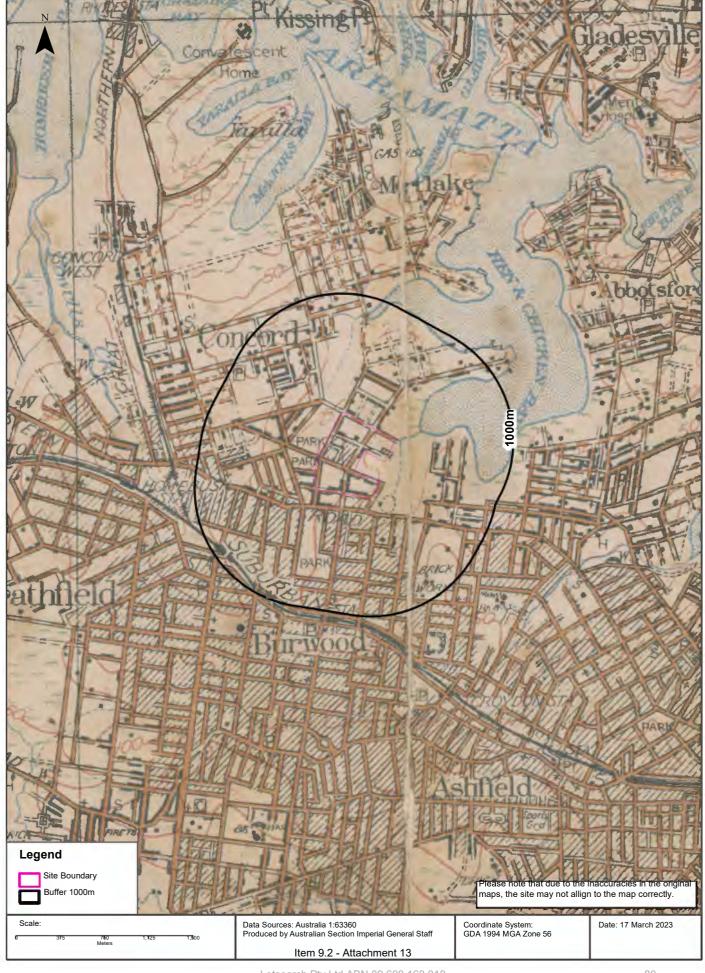

Council is currently implementing the NSW Government's PRCUTS and is commencing background studies for Stage 2 (Canada Bay portions) of three Precincts (the site) referred to as Kings Bay Precinct, Burwood Precinct, and the Bakehouse Quarter of the Homebush Precinct. Precinct locations are detailed on **Figure 1**, with distinct sub-areas comprising each Precinct detailed on **Figures 2A to 2F**. The combined site area across the three precincts occupies approximately 57 ha.