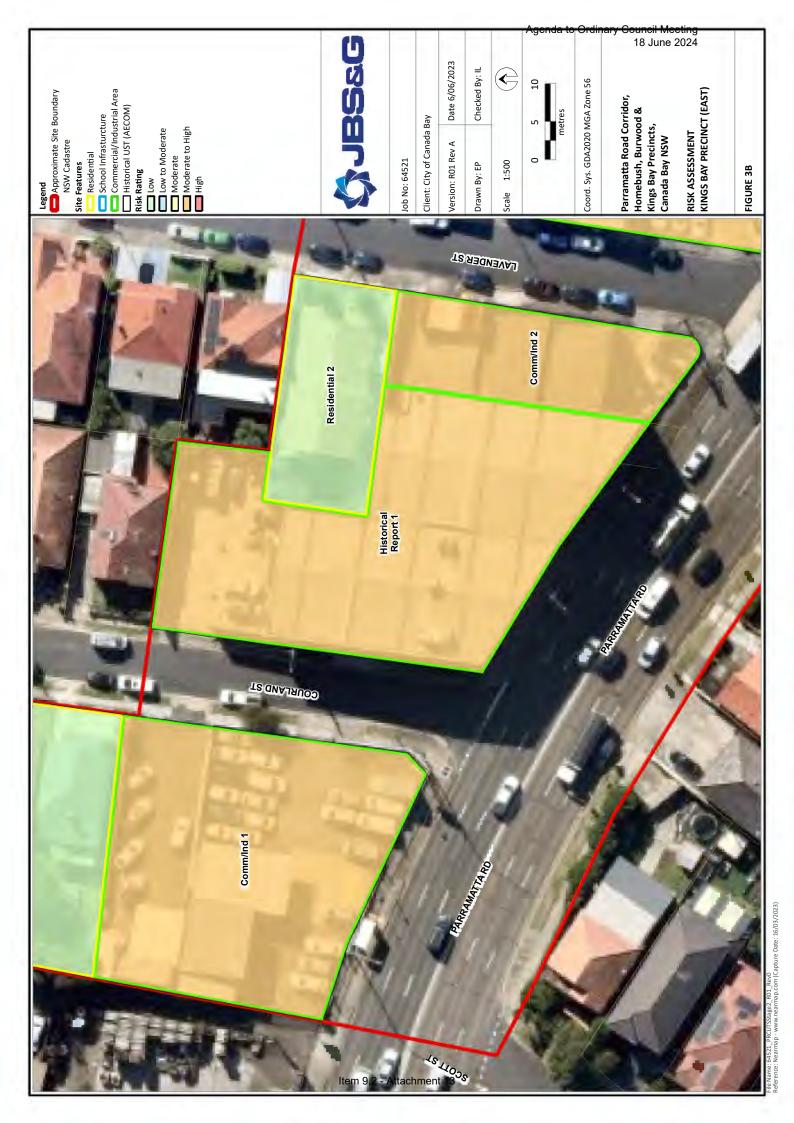

### 2.1 Site Identification

The site location is shown on **Figure 1**. The site layout and associated cadastral boundaries are shown on **Figure 2**. The general site details are summarised in **Table 2.1** and described in detail in the following sections.

### 2.2 Site Description

A site inspection was completed by a qualified and experienced environmental consultant on 30 to 31 March 2023. A photographic log of the site inspection is presented in **Appendix B**. To assist in the site description, the Precincts were divided up into areas as shown on **Figure 2A**, **2B**, **2C**, **2D**, **2E** and **2F**.