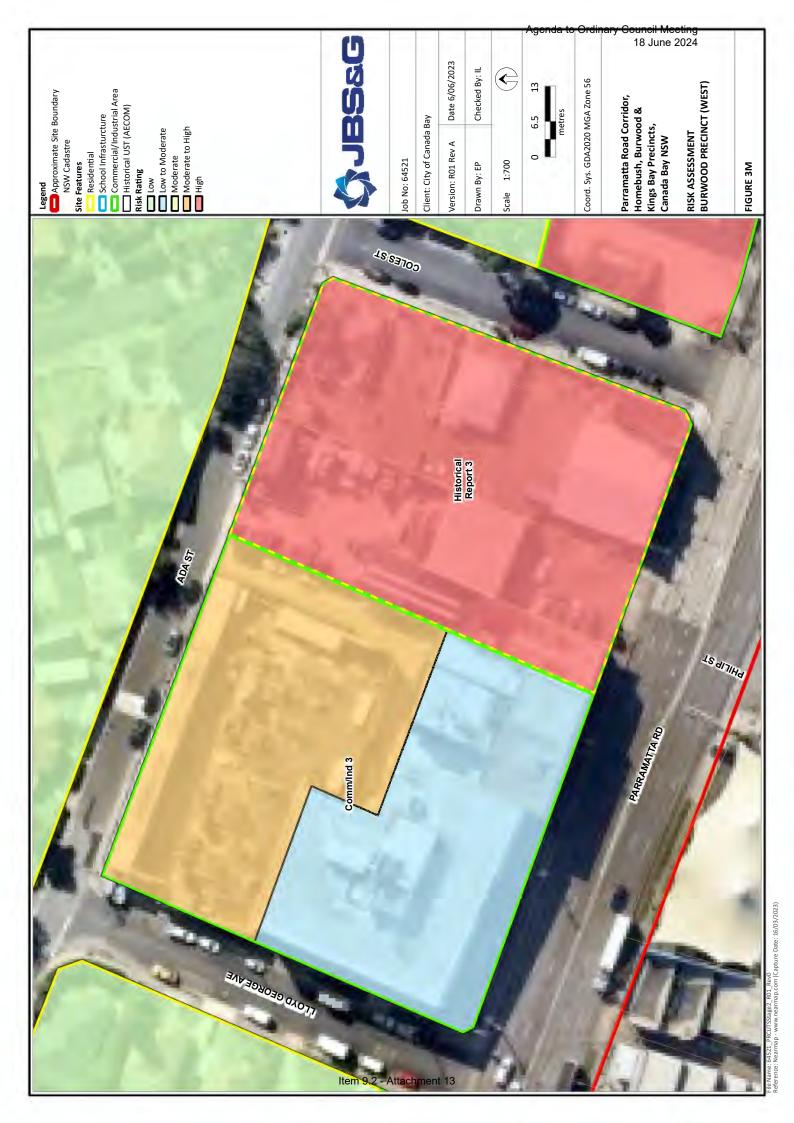

### **Historically Reported Area 3**

The area comprised a large mechanic workshop, an unoccupied double-storey brick commercial space, an active commercial yard that appeared to rent scaffolding equipment, and three unoccupied, fenced off residential lots, one of which had no structure present. The mechanic workshop included a large asphalt carpark which was noted to be in poor condition. Storage of chemicals, machinery and equipment associated with car maintenance were observed within the workshop. The unoccupied commercial space was noted to be in poor condition with peeling paint, rusted external downpipes and cracked glass windows. The two residential structures were noted to be in poor condition with peeling paint, rusted guttering and roofing in poor condition. Evidence of minor dumping was apparent on these unoccupied lots including of general

rubbish and a car tyre. Due to the active nature of the commercial yard, limited inspection was possible however the storage of timber and scaffolding was apparent as well as vehicles associated with business function such as trucks and forklifts. This area is understood to have been subject to previous assessment as discussed in **Section 4.2.1**.

### **Commercial/Industrial Area 3**

The western portion of the area on the corner of Coles Street and Parramatta Road was occupied by an Ampol petrol station, which included the petrol station structure and store, associated refuelling pumps and refill points. A large above-ground LPG tank was noted at the western end of the area. Minor areas of unsealed garden beds were noted, with the majority of the area covered with sealed concrete that was noted to be in good condition. A number of groundwater monitoring wells were noted within the lot. The eastern portion of the site was occupied by two retail used car lots, with two structures onsite serving as offices. Car lots comprised predominantly sealed concrete surfaces which appeared in good condition with limited cracking and no staining evident. Some areas appeared to have been subject to cut and fill activities to achieve raised site levels. The eastern portion of the area also included one single-story residence that appeared to be unoccupied. The residence was in moderate condition, with minor peeling of paint, and overgrown lawns.