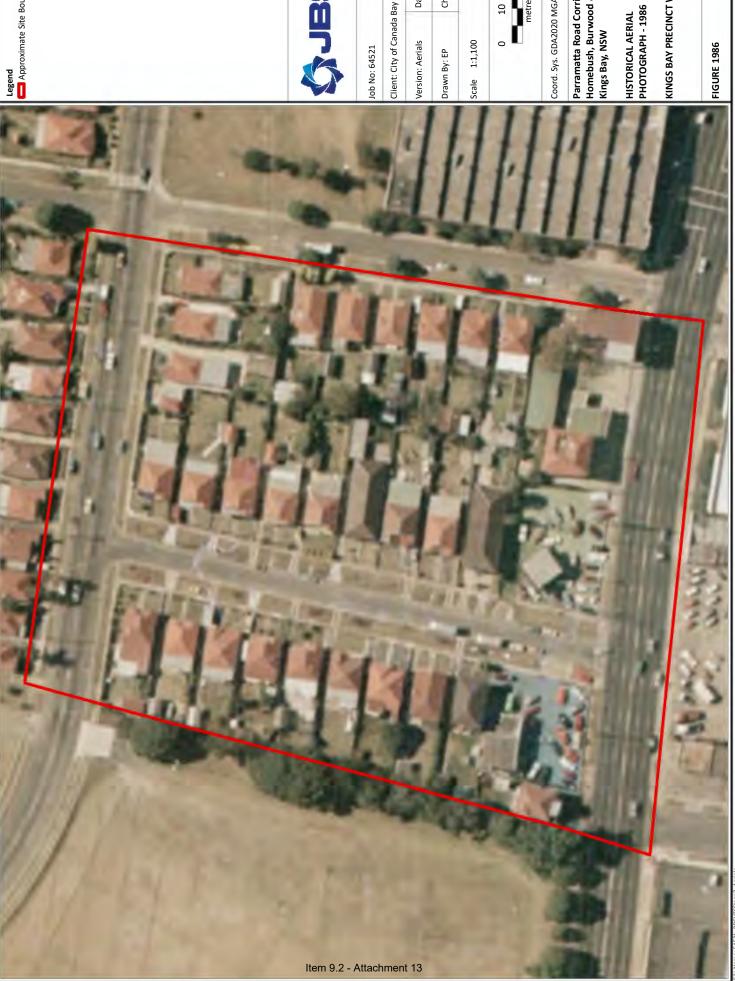

### 2.2 Site Description

A site inspection was completed by a qualified and experienced environmental consultant on 30 to 31 March 2023. A photographic log of the site inspection is presented in **Appendix B**. To assist in the site description, the Precincts were divided up into areas as shown on **Figure 2A**, **2B**, **2C**, **2D**, **2E** and **2F**.