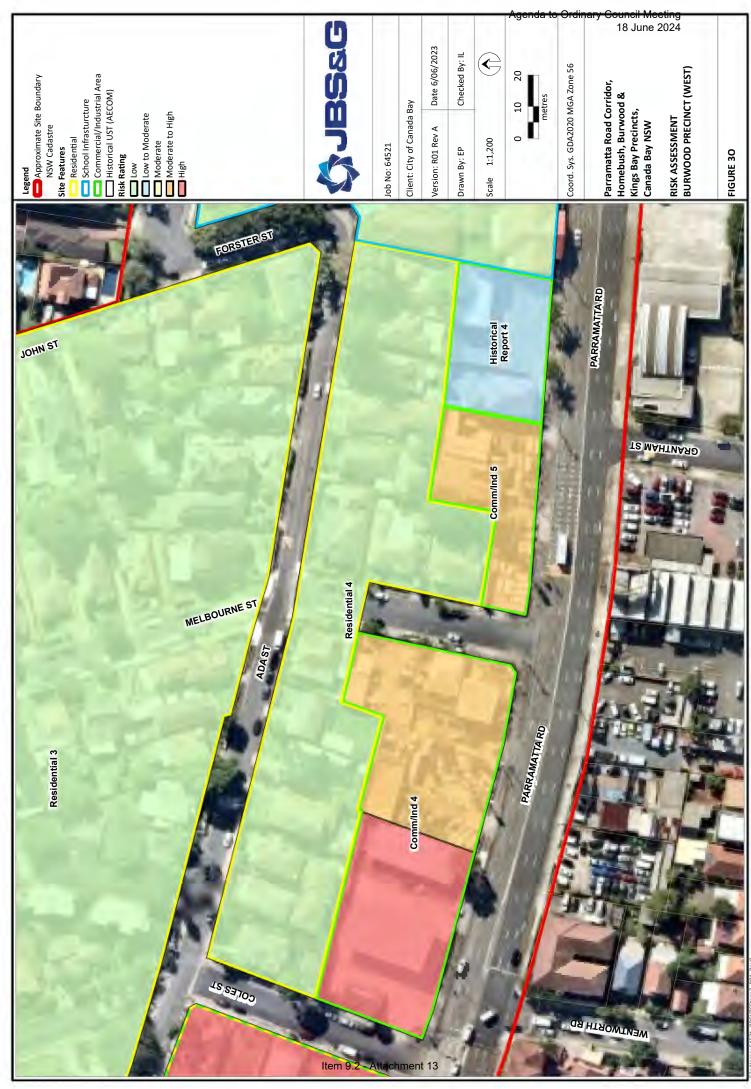

### **Commercial/Industrial Area 3**

The western portion of the area on the corner of Coles Street and Parramatta Road was occupied by an Ampol petrol station, which included the petrol station structure and store, associated refuelling pumps and refill points. A large above-ground LPG tank was noted at the western end of the area. Minor areas of unsealed garden beds were noted, with the majority of the area covered with sealed concrete that was noted to be in good condition. A number of groundwater monitoring wells were noted within the lot. The eastern portion of the site was occupied by two retail used car lots, with two structures onsite serving as offices. Car lots comprised predominantly sealed concrete surfaces which appeared in good condition with limited cracking and no staining evident. Some areas appeared to have been subject to cut and fill activities to achieve raised site levels. The eastern portion of the area also included one single-story residence that appeared to be unoccupied. The residence was in moderate condition, with minor peeling of paint, and overgrown lawns.

### Commercial/Industrial Area 4

The area comprised of two retail used car lots which included sealed concrete surfaces, retail offices and numerous vehicles on display. As with other car lots in the Precinct some areas of cut and fill activities appeared to have occurred. Between the two care lots, a mechanics workshop was situated with associated equipment and machinery. At the time of the inspection, limited observations of this space of possible to be made.

### **Historically Reported Area 4**

The area comprised a brick double-story unoccupied residential block of apartments and a brick double-storey commercial structure which was also unoccupied. Both structures were in poor condition and had been subject to vandalism. The remaining portion of the area was surfaced with sealed concrete and fenced with aluminium fencing. A number of mature palm trees and historic infrastructure associated with previous commercial activities such as signage and fencing were present onsite. This area is understood to have been subject to previous assessment as discussed in **Section 4.2.2**.