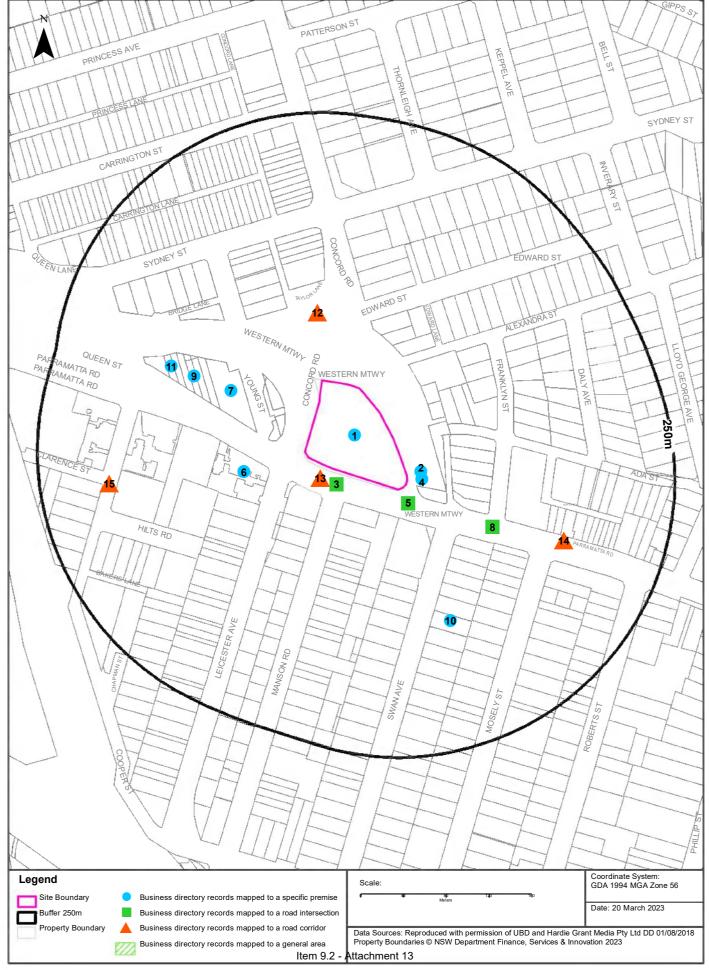

### 2.1 Site Identification

The site location is shown on **Figure 1**. The site layout and associated cadastral boundaries are shown on **Figure 2**. The general site details are summarised in **Table 2.1** and described in detail in the following sections.

### 2.2 Site Description

A site inspection was completed by a qualified and experienced environmental consultant on 30 to 31 March 2023. A photographic log of the site inspection is presented in **Appendix B**. To assist in the site description, the Precincts were divided up into areas as shown on **Figure 2A**, **2B**, **2C**, **2D**, **2E** and **2F**.