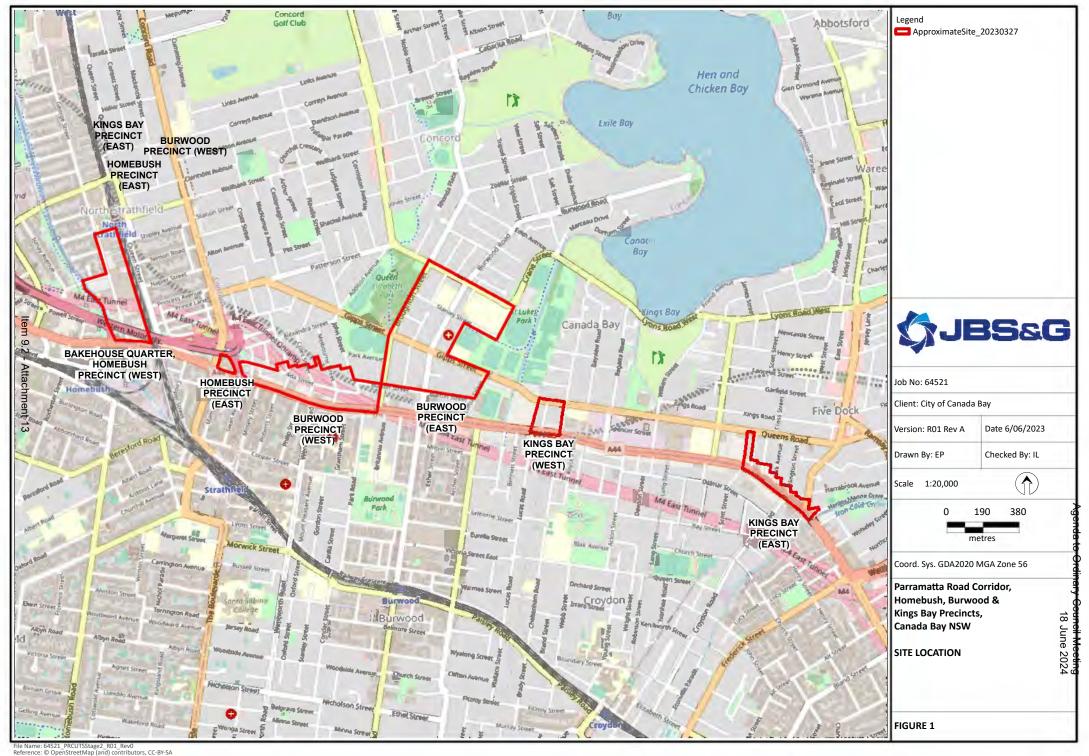

Council is currently implementing the NSW Government's PRCUTS and is commencing background studies for Stage 2 (Canada Bay portions) of three Precincts (the site) referred to as Kings Bay Precinct, Burwood Precinct, and the Bakehouse Quarter of the Homebush Precinct. Precinct locations are detailed on **Figure 1**, with distinct sub-areas comprising each Precinct detailed on **Figures 2A to 2F**. The combined site area across the three precincts occupies approximately 57 ha.

### 2.1 Site Identification

The site location is shown on **Figure 1**. The site layout and associated cadastral boundaries are shown on **Figure 2**. The general site details are summarised in **Table 2.1** and described in detail in the following sections.