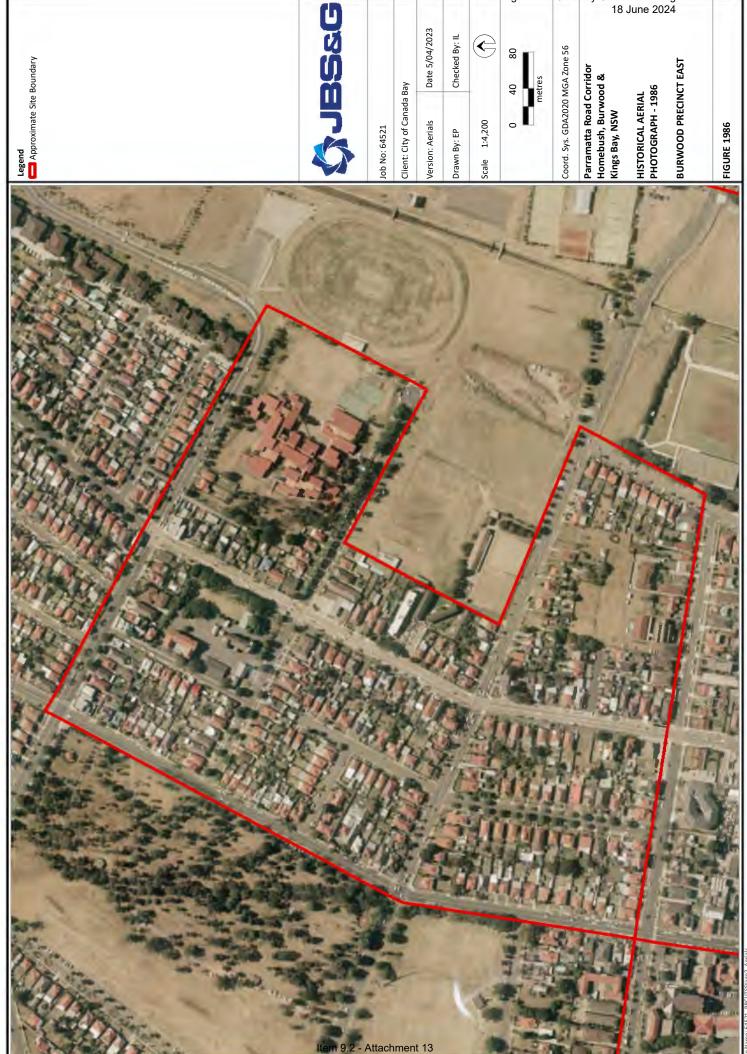

# 3. Site History Assessment

A review of the Lotsearch Reports obtained for this site showed the following results. Full versions of the report are provided in **Appendix C**.