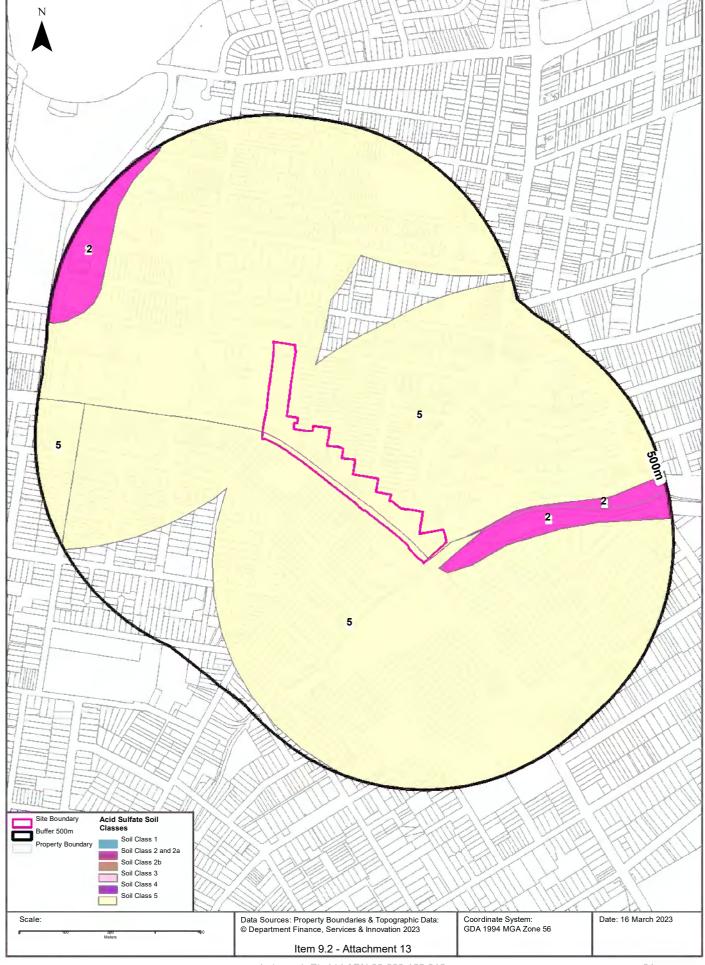

### 2.8 Acid Sulfate Soils

Review of the Acid Sulfate Soil Risk Map for Prospect/Parramatta (DLWC 1997<sup>6</sup>) indicated that the majority of all three Precincts fall within areas of no known occurrence of acid sulfate soils with the exception of small area within the northeastern portion of the Burwood Precinct, underlying a small portion of Concord High School. This portion falls within an area of disturbed terrain, including filled areas which often occur during reclamation of low lying areas for urban development, where the potential for acid sulfate soils has not been mapped.

The planning certificates included the following pertinent information regarding the Precincts:

- The sites were zoned as a mixture of B1 Neighbourhood Centre, B3 Commercial Core, B6 –
  Enterprise Corridor, SP2 Infrastructure, R2 Low Density Residential, R3 Medium Density
  Residential. All under Canada Bay Local Environmental Plan 2013;
- The lots are not affected by policy that restricts the development of the land because of the likelihood of landslip, tidal inundation and subsidience;
- Of the representative lots, 16 are identified as being within Class 5 on the Acid Sulfate Soil Map under the Canada Bay LEP 2013, and as such works within 500 metres of adjacent Class 1, 2, 3 or 4 land that is below 5 m AHD by which the watertable is likely to be lowered below 1 metre Australian Height Datum on adjacent Class 1, 2, 3 or 4 land are prohibited without Council approval;
- The land is not identified as bushfire prone land;
- The land is either unknown as to whether it is within the flood planning area due to Council having not yet undertaken a flood study in the location or not subject to flood related development controls, except for Lot 19 DP 192035 and Lot 2 DP 306360, but is found between land that is subject to flood related development controls;
- The land does not include or comprise critical habitat, is not in a conservation area and is not in an area of outstanding biodiversity value under the *Biodiversity Conservation Act* 2016;
- The land does not appear on the loose-fill asbestos insulation register;
- No items of environmental heritage are situated on the land, with the exception of Lot 51 DP 1219136 of which details are provided in **Section 3.2**; and
- The land is not significantly contaminated, subject to a management order, an approved voluntary management proposal, an ongoing maintenance order, or subject of a site audit statement within the meaning of the CLM Act 1997.