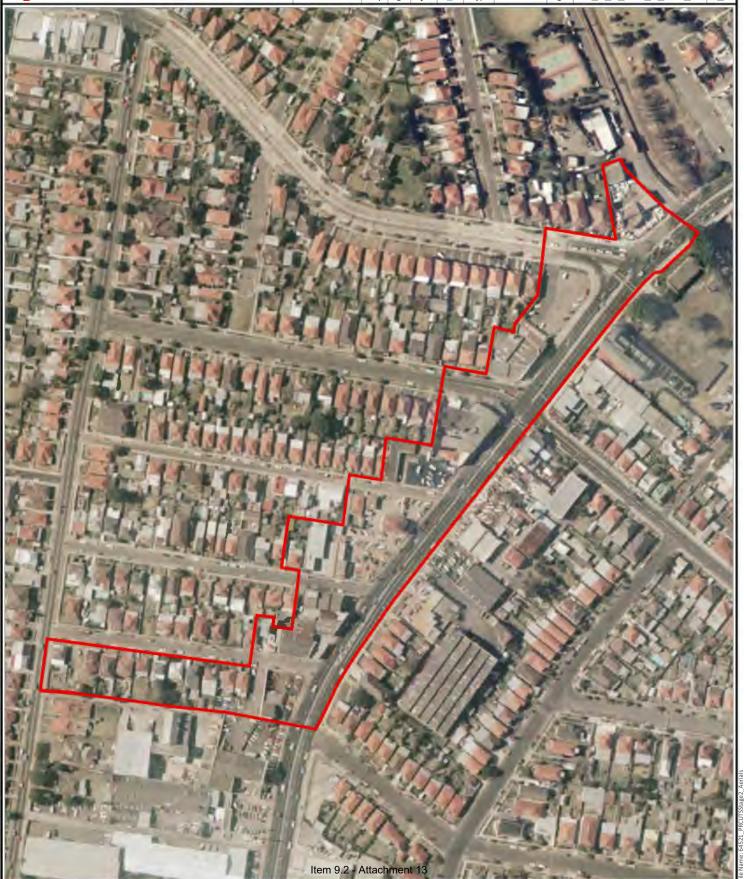

Council is currently implementing the NSW Government's PRCUTS and is commencing background studies for Stage 2 (Canada Bay portions) of three Precincts (the site) referred to as Kings Bay Precinct, Burwood Precinct, and the Bakehouse Quarter of the Homebush Precinct. Precinct locations are detailed on **Figure 1**, with distinct sub-areas comprising each Precinct detailed on **Figures 2A to 2F**. The combined site area across the three precincts occupies approximately 57 ha.

### 2.1 Site Identification

The site location is shown on **Figure 1**. The site layout and associated cadastral boundaries are shown on **Figure 2**. The general site details are summarised in **Table 2.1** and described in detail in the following sections.

### 2.2 Site Description

A site inspection was completed by a qualified and experienced environmental consultant on 30 to 31 March 2023. A photographic log of the site inspection is presented in **Appendix B**. To assist in the site description, the Precincts were divided up into areas as shown on **Figure 2A**, **2B**, **2C**, **2D**, **2E** and **2F**.