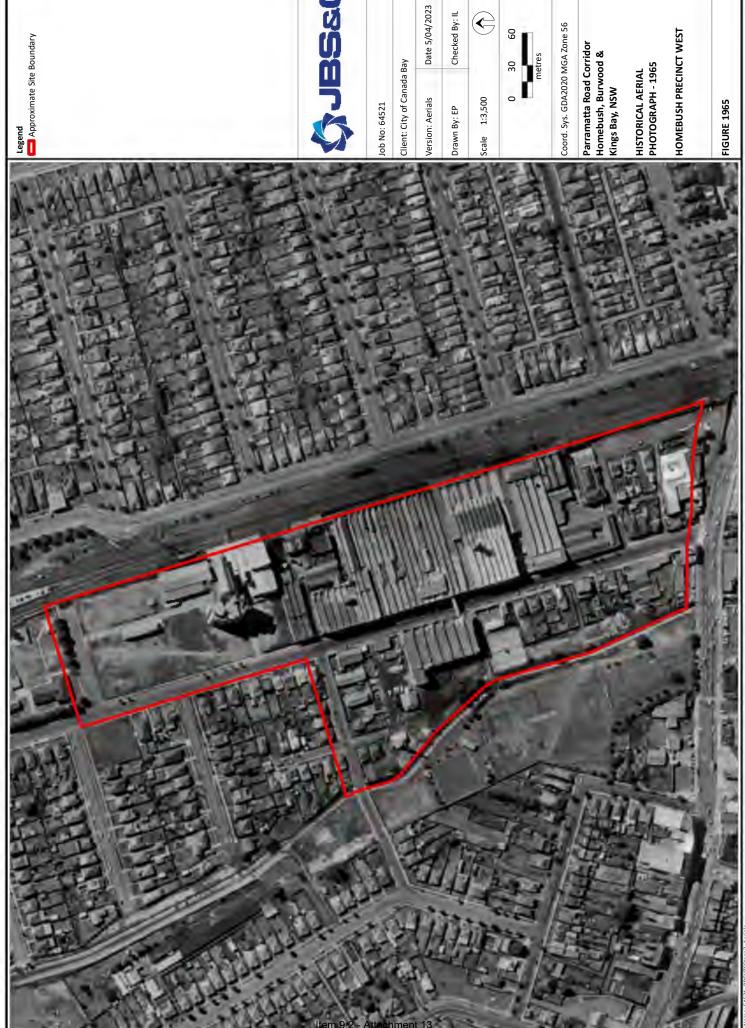

# 3. Site History Assessment

A review of the Lotsearch Reports obtained for this site showed the following results. Full versions of the report are provided in **Appendix C**.