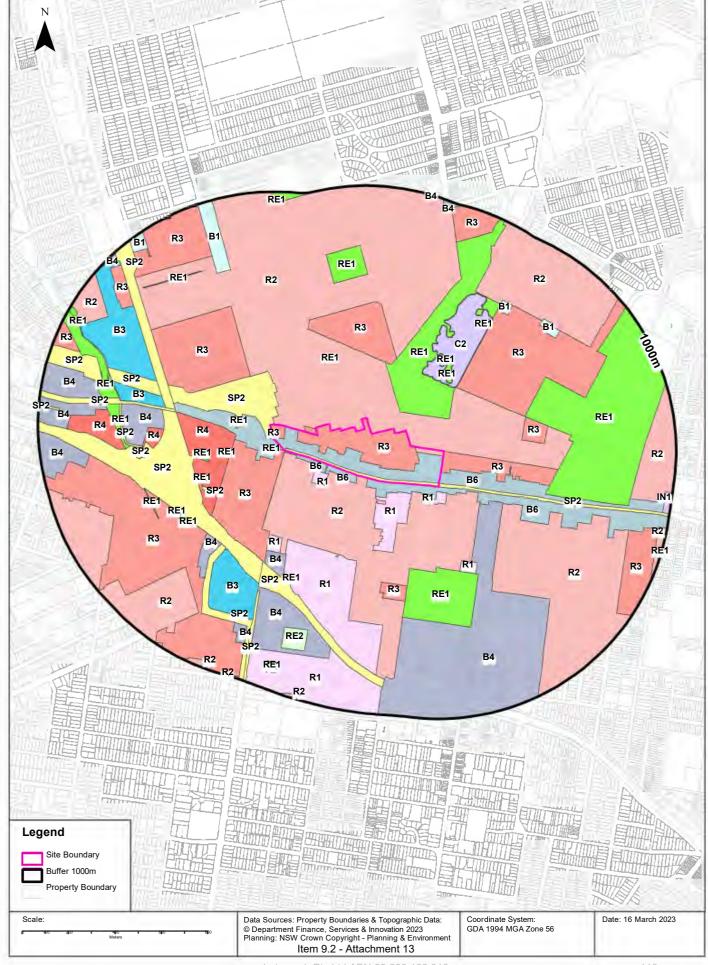

The planning certificates included the following pertinent information regarding the Precincts:

- The sites were zoned as a mixture of B1 Neighbourhood Centre, B3 Commercial Core, B6 –
  Enterprise Corridor, SP2 Infrastructure, R2 Low Density Residential, R3 Medium Density
  Residential. All under Canada Bay Local Environmental Plan 2013;
- The lots are not affected by policy that restricts the development of the land because of the likelihood of landslip, tidal inundation and subsidience;
- Of the representative lots, 16 are identified as being within Class 5 on the Acid Sulfate Soil Map under the Canada Bay LEP 2013, and as such works within 500 metres of adjacent Class 1, 2, 3 or 4 land that is below 5 m AHD by which the watertable is likely to be lowered below 1 metre Australian Height Datum on adjacent Class 1, 2, 3 or 4 land are prohibited without Council approval;
- The land is not identified as bushfire prone land;
- The land is either unknown as to whether it is within the flood planning area due to Council having not yet undertaken a flood study in the location or not subject to flood related development controls, except for Lot 19 DP 192035 and Lot 2 DP 306360, but is found between land that is subject to flood related development controls;
- The land does not include or comprise critical habitat, is not in a conservation area and is not in an area of outstanding biodiversity value under the *Biodiversity Conservation Act* 2016;
- The land does not appear on the loose-fill asbestos insulation register;
- No items of environmental heritage are situated on the land, with the exception of Lot 51 DP 1219136 of which details are provided in **Section 3.2**; and
- The land is not significantly contaminated, subject to a management order, an approved voluntary management proposal, an ongoing maintenance order, or subject of a site audit statement within the meaning of the CLM Act 1997.