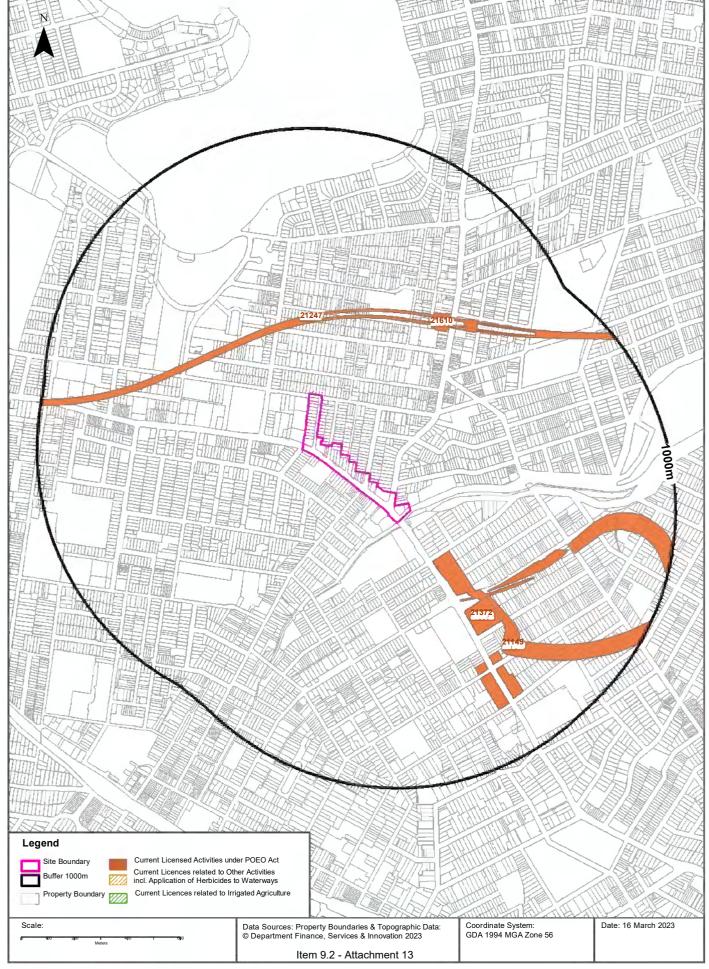

### 3.1 EPA Records

- NSW EPA public register of licence, applications and notices maintained under Section 308 of the Protection of the Environment Operations Act 1997 (POEO Act).
  - A number of licences, applications and notices have been issued to individuals and organisations within the site and the area surrounding the site.
    - Sydney Trains and Metro Trains Sydney Pty Ltd for railway activities
    - Ferrovial Agroman for railway infrastructure construction and concrete works
    - Acciona Infrastructure Projects for road constructions associated with WestConnex
    - WCX PT for road tunnel emissions associated with WestConnex
    - Ausgrid for the storage of hazardous waste, restricted solid, liquid, clinical and related waste and asbestos waste
- NSW EPA contaminated land public register of record of notices (under Section 58 of the Contaminated Land Management Act 1997 (CLM Act)).
  - A STA bus depot south of the Burwood Precinct and west of the Kings Bay Precinct has been notified to EPA, who have noted the site as formerly being regulated under the CLM Act, as noted below. Notices relating to this site were repealed by EPA in early 2010 following a Site Audit in 2009. Based on the EPA records impacts at the bus depot are not likely to be migrating from the depot nor toward the Precincts.
- NSW contaminated sites notified to the EPA (under Section 60 of the CLM Act).
  - Current Petrol Station, 89 Parramatta Road, Concord, located in the central southern portion of the western Burwood Precinct and is currently classed with no regulation under the CLM Act required.
  - Previous Petrol Station, 92a Concord Road, North Strathfield, located approximately 350 m east of the western Homebush Precinct and is currently classed with no regulation under the CLM Act required.
  - Current Petrol Station, 143 Concord Road, North Strathfield, located approximately 400 m northeast of the western Homebush Precinct and is currently classed with no regulation under the CLM Act required.
  - A STA bus depot, Cnr Shaftesbury and Parramatta Roads, Burwood, located approximately 150
    m west of the western Kings Bay Precinct and is currently classed as having contamination
    formerly regulated under the CLM Act.
  - Current Petrol Station, 584 Parramatta Road, Croydon, located to the south of the eastern Kings
     Bay Precinct and is currently classed with no regulation under the CLM Act required.
  - Current Petrol Station, 47 Ramsay Road, Five Dock, located approximately 400 m northeast of the eastern Kings Bay Precinct and is currently classed with no regulation under the CLM Act required.
  - Current Petrol Station, 231-235 Great Northern Road, Five Dock, located approximately 700 m northeast of the eastern Kings Bay Precinct and is currently classed with no regulation under the CLM Act required.
- Per- and polyfluoroalkyl substances (PFAS) Investigation Program.
  - The site nor any properties in the surrounding area are not listed by EPA on the NSW Government PFAS Investigation program.