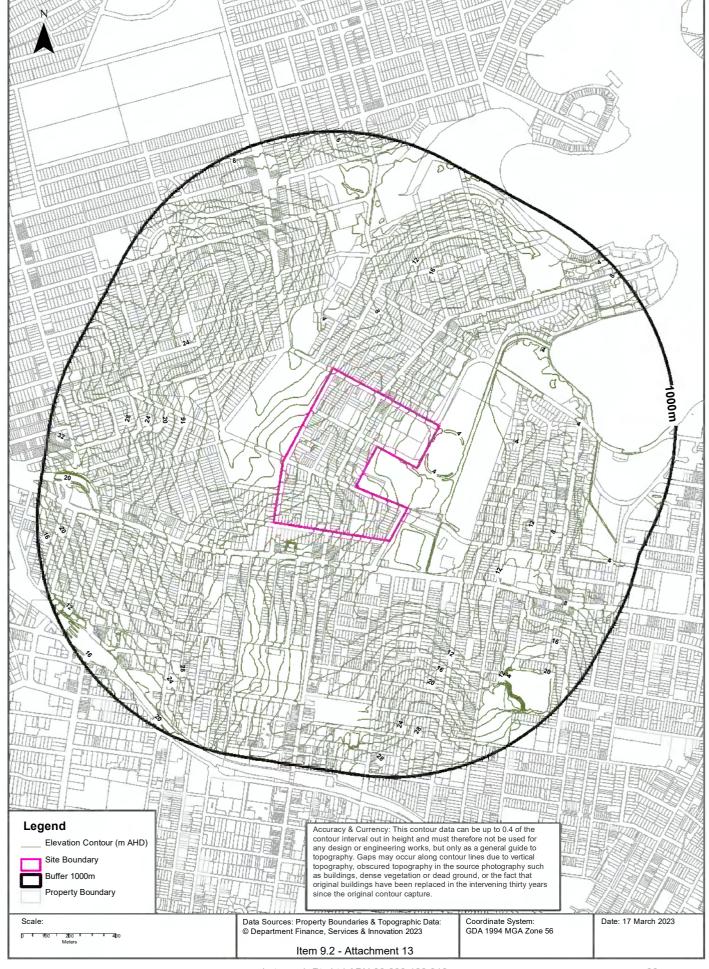

### 2.4 Topography

### **Kings Bay Precinct**

Review of the regional topographic information obtained from Google Earth Pro (Google Earth 2022<sup>3</sup>) indicated that the western portion of the Kings Bay Precinct has an elevation ranging from 6 m to 24 m Australian Heigh Datum (AHD). The adjacent surrounding area generally slopes down towards the west. Review of the regional topographic information indicated that the eastern portion of the Kings Bay Precinct has an elevation ranging from 4 m to 24 m AHD. The adjacent surrounding area generally slopes down towards the southeast, towards Iron Cove Creek.

### **Burwood Precinct**

Review of the regional topographic information indicated that the Burwood Precinct has an elevation ranging from 6 m to 12 m AHD. The adjacent surrounding area generally slopes to the east and west away from a ridgeline which is situated approximately between Burwood Road and Broughton Street.

### **Bakehouse Quarter, Homebush Precinct**

Review of the regional topographic information indicated that the Bakehouse Quarter has an elevation ranging from 4 m to 14 m AHD. The adjacent surrounding area generally slopes to the west/southwest towards Powells Creek.