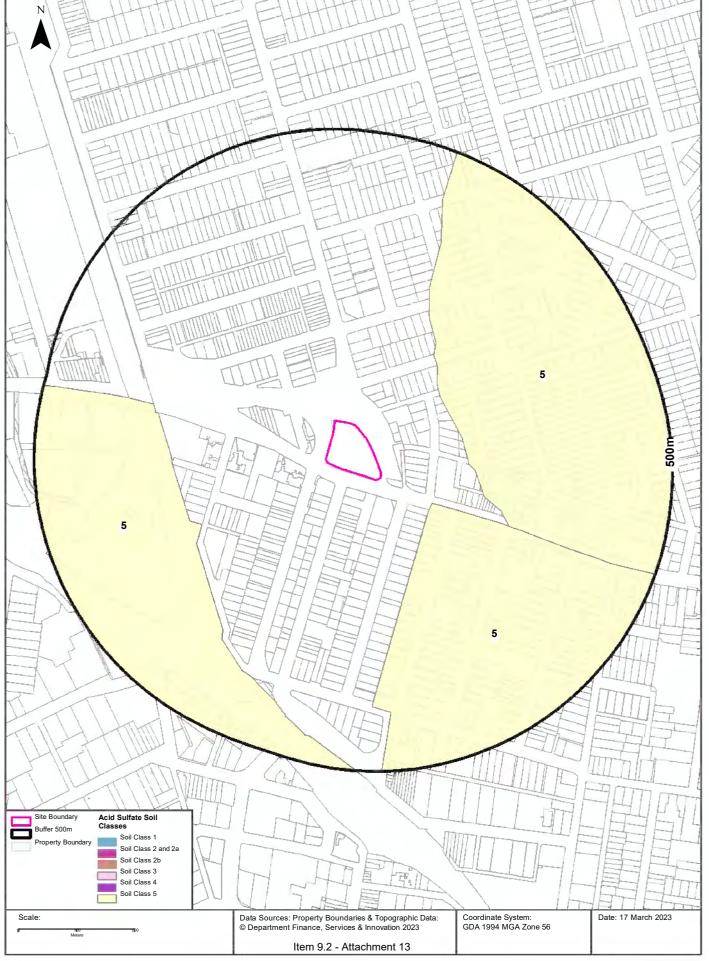

### 2.8 Acid Sulfate Soils

Review of the Acid Sulfate Soil Risk Map for Prospect/Parramatta (DLWC 1997<sup>6</sup>) indicated that the majority of all three Precincts fall within areas of no known occurrence of acid sulfate soils with the exception of small area within the northeastern portion of the Burwood Precinct, underlying a small portion of Concord High School. This portion falls within an area of disturbed terrain, including filled areas which often occur during reclamation of low lying areas for urban development, where the potential for acid sulfate soils has not been mapped.

The planning certificates included the following pertinent information regarding the Precincts:

- The sites were zoned as a mixture of B1 Neighbourhood Centre, B3 Commercial Core, B6 –
  Enterprise Corridor, SP2 Infrastructure, R2 Low Density Residential, R3 Medium Density
  Residential. All under Canada Bay Local Environmental Plan 2013;
- The lots are not affected by policy that restricts the development of the land because of the likelihood of landslip, tidal inundation and subsidience;
- Of the representative lots, 16 are identified as being within Class 5 on the Acid Sulfate Soil Map under the Canada Bay LEP 2013, and as such works within 500 metres of adjacent Class 1, 2, 3 or 4 land that is below 5 m AHD by which the watertable is likely to be lowered below 1 metre Australian Height Datum on adjacent Class 1, 2, 3 or 4 land are prohibited without Council approval;
- The land is not identified as bushfire prone land;
- The land is either unknown as to whether it is within the flood planning area due to Council having not yet undertaken a flood study in the location or not subject to flood related development controls, except for Lot 19 DP 192035 and Lot 2 DP 306360, but is found between land that is subject to flood related development controls;
- The land does not include or comprise critical habitat, is not in a conservation area and is not in an area of outstanding biodiversity value under the *Biodiversity Conservation Act* 2016;
- The land does not appear on the loose-fill asbestos insulation register;
- No items of environmental heritage are situated on the land, with the exception of Lot 51 DP 1219136 of which details are provided in **Section 3.2**; and
- The land is not significantly contaminated, subject to a management order, an approved voluntary management proposal, an ongoing maintenance order, or subject of a site audit statement within the meaning of the CLM Act 1997.