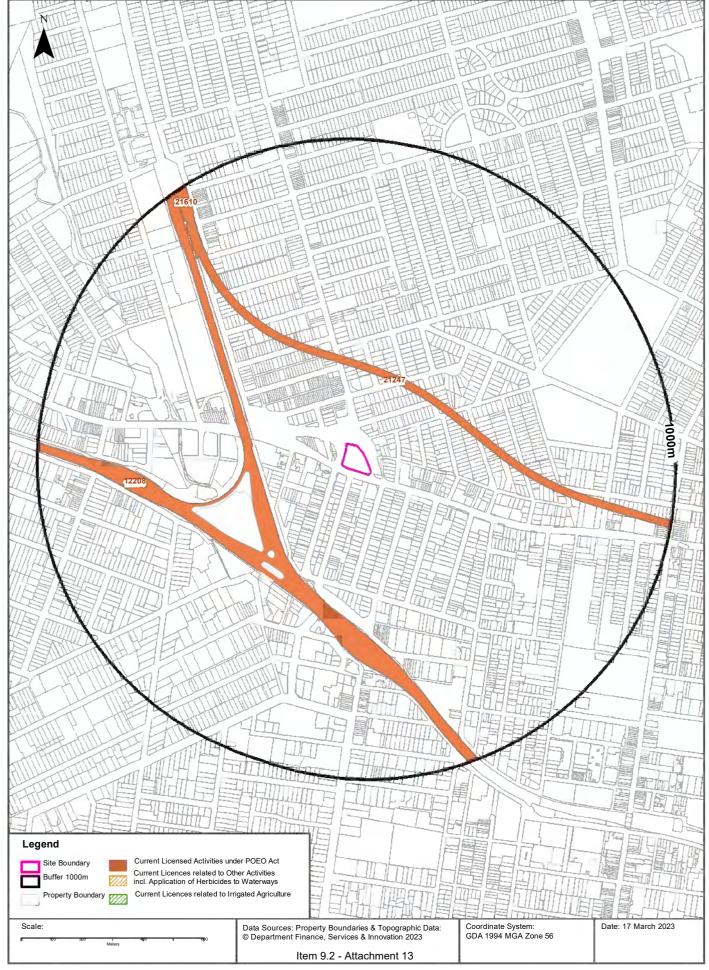

### 3.1 EPA Records

- NSW EPA public register of licence, applications and notices maintained under Section 308 of the Protection of the Environment Operations Act 1997 (POEO Act).
  - A number of licences, applications and notices have been issued to individuals and organisations within the site and the area surrounding the site.
    - Sydney Trains and Metro Trains Sydney Pty Ltd for railway activities
    - Ferrovial Agroman for railway infrastructure construction and concrete works
    - Acciona Infrastructure Projects for road constructions associated with WestConnex
    - WCX PT for road tunnel emissions associated with WestConnex
    - Ausgrid for the storage of hazardous waste, restricted solid, liquid, clinical and related waste and asbestos waste
- NSW EPA contaminated land public register of record of notices (under Section 58 of the Contaminated Land Management Act 1997 (CLM Act)).
  - A STA bus depot south of the Burwood Precinct and west of the Kings Bay Precinct has been notified to EPA, who have noted the site as formerly being regulated under the CLM Act, as noted below. Notices relating to this site were repealed by EPA in early 2010 following a Site Audit in 2009. Based on the EPA records impacts at the bus depot are not likely to be migrating from the depot nor toward the Precincts.
- NSW contaminated sites notified to the EPA (under Section 60 of the CLM Act).
  - Current Petrol Station, 89 Parramatta Road, Concord, located in the central southern portion of the western Burwood Precinct and is currently classed with no regulation under the CLM Act required.
  - Previous Petrol Station, 92a Concord Road, North Strathfield, located approximately 350 m east of the western Homebush Precinct and is currently classed with no regulation under the CLM Act required.
  - Current Petrol Station, 143 Concord Road, North Strathfield, located approximately 400 m northeast of the western Homebush Precinct and is currently classed with no regulation under the CLM Act required.
  - A STA bus depot, Cnr Shaftesbury and Parramatta Roads, Burwood, located approximately 150
    m west of the western Kings Bay Precinct and is currently classed as having contamination
    formerly regulated under the CLM Act.
  - Current Petrol Station, 584 Parramatta Road, Croydon, located to the south of the eastern Kings
     Bay Precinct and is currently classed with no regulation under the CLM Act required.
  - Current Petrol Station, 47 Ramsay Road, Five Dock, located approximately 400 m northeast of the eastern Kings Bay Precinct and is currently classed with no regulation under the CLM Act required.
  - Current Petrol Station, 231-235 Great Northern Road, Five Dock, located approximately 700 m northeast of the eastern Kings Bay Precinct and is currently classed with no regulation under the CLM Act required.
- Per- and polyfluoroalkyl substances (PFAS) Investigation Program.
  - The site nor any properties in the surrounding area are not listed by EPA on the NSW Government PFAS Investigation program.