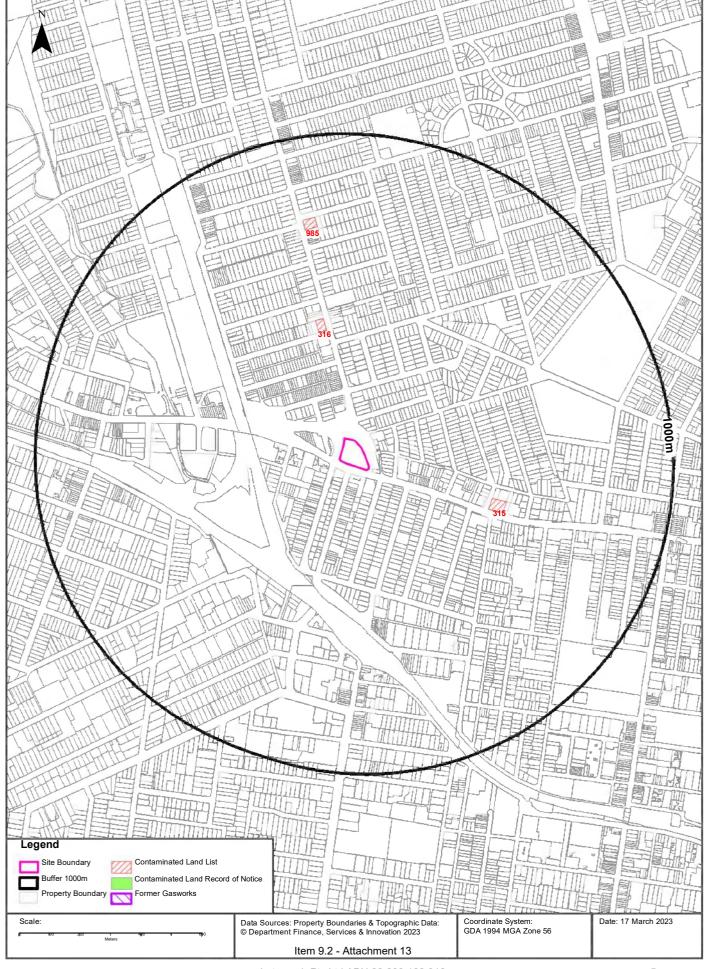

### 3.1 EPA Records

- NSW EPA public register of licence, applications and notices maintained under Section 308 of the Protection of the Environment Operations Act 1997 (POEO Act).
  - A number of licences, applications and notices have been issued to individuals and organisations within the site and the area surrounding the site.
    - Sydney Trains and Metro Trains Sydney Pty Ltd for railway activities
    - Ferrovial Agroman for railway infrastructure construction and concrete works
    - Acciona Infrastructure Projects for road constructions associated with WestConnex
    - WCX PT for road tunnel emissions associated with WestConnex
    - Ausgrid for the storage of hazardous waste, restricted solid, liquid, clinical and related waste and asbestos waste
- NSW EPA contaminated land public register of record of notices (under Section 58 of the Contaminated Land Management Act 1997 (CLM Act)).
  - A STA bus depot south of the Burwood Precinct and west of the Kings Bay Precinct has been notified to EPA, who have noted the site as formerly being regulated under the CLM Act, as noted below. Notices relating to this site were repealed by EPA in early 2010 following a Site Audit in 2009. Based on the EPA records impacts at the bus depot are not likely to be migrating from the depot nor toward the Precincts.
- NSW contaminated sites notified to the EPA (under Section 60 of the CLM Act).
  - Current Petrol Station, 89 Parramatta Road, Concord, located in the central southern portion of the western Burwood Precinct and is currently classed with no regulation under the CLM Act required.
  - Previous Petrol Station, 92a Concord Road, North Strathfield, located approximately 350 m east of the western Homebush Precinct and is currently classed with no regulation under the CLM Act required.
  - Current Petrol Station, 143 Concord Road, North Strathfield, located approximately 400 m northeast of the western Homebush Precinct and is currently classed with no regulation under the CLM Act required.
  - A STA bus depot, Cnr Shaftesbury and Parramatta Roads, Burwood, located approximately 150
    m west of the western Kings Bay Precinct and is currently classed as having contamination
    formerly regulated under the CLM Act.
  - Current Petrol Station, 584 Parramatta Road, Croydon, located to the south of the eastern Kings
     Bay Precinct and is currently classed with no regulation under the CLM Act required.
  - Current Petrol Station, 47 Ramsay Road, Five Dock, located approximately 400 m northeast of the eastern Kings Bay Precinct and is currently classed with no regulation under the CLM Act required.
  - Current Petrol Station, 231-235 Great Northern Road, Five Dock, located approximately 700 m northeast of the eastern Kings Bay Precinct and is currently classed with no regulation under the CLM Act required.
- Per- and polyfluoroalkyl substances (PFAS) Investigation Program.
  - The site nor any properties in the surrounding area are not listed by EPA on the NSW Government PFAS Investigation program.