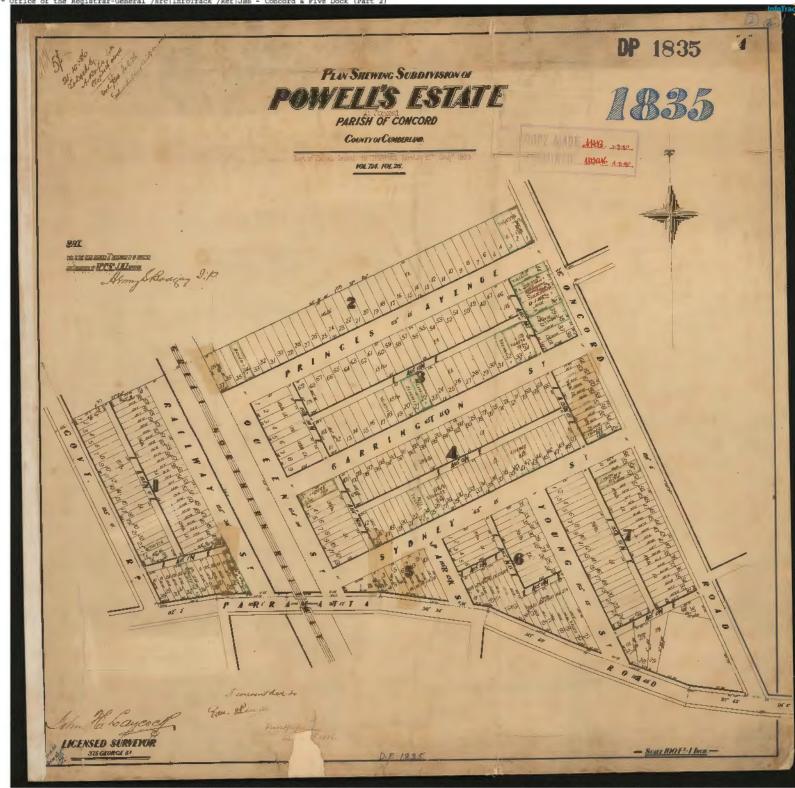

### **Historically Reported Area 1**

The area comprised a Sydney Tools retail store with both outdoor and undercover parking, situated on the corner of Parramatta Road and Courland Street. The structure was noted to be in good condition. A general slope towards the east was observed. This area is understood to have been subject to previous assessment, as discussed in **Section 4.1.1**.

### **Historically Reported Area 2**

The area was bound by Great North Road to the west, Parramatta Road to the south and Henley Marine Drive to the east. The area was noted to comprise a fenced portion of land which was predominantly grassed. An area of sealed concrete and ballast/gravel was present in the northeast. A number of mature plants were present within the fenced area and grass appeared to have been maintained. Small portions of dumping of generally domestic materials were noted. Several groundwater monitoring wells were visible within the fenced boundary. This area is understood to have historically been occupied by a service station and been subject to previous assessment, as discussed in **Section 4.1.2** and **Section 4.1.3**.