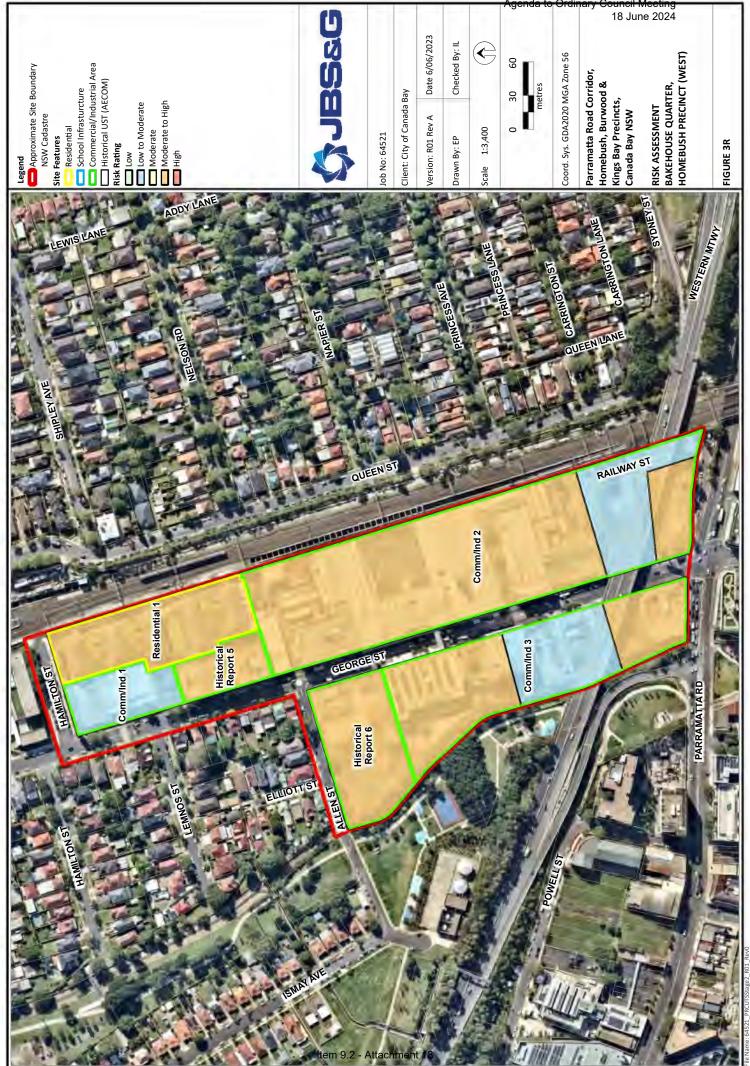

### Commercial/Industrial Area 1

The area was positioned on the corner of Hamilton Street and George Street and was occupied by a single large multi-storey commercial structure which housed a number of early learning children's education and day-care facilities, as well as a fitness gym and a number of other commercial businesses. The facility offered undercover parking beneath the structure with entry from George Street. Large areas of unsealed garden beds were present with well maintained vegetation appearing in good health. A playground associated with an early learning centre was located in the southern portion of the area.

### **Historically Reported Area 5**

The area was occupied by a multi-storey concrete parking lot. Along George Street, the ground floor offered retail spaces, which were occupied by businesses including a personal training business and a children's clothing store. A number of spaces were unoccupied. The undercover parking space and associated surfaces and structures appeared to be in good condition. This area is understood to have been subject to previous assessment as discussed in **Section 4.3.1**.

### **Residential Area 1**

The area was occupied by a mid-density residential complex which included five multi-storey blocks of brick apartments. The apartments appeared to be in good condition with no signs of disrepair. As part of the complex sealed concrete driveways and undercover parking was available. Small portions of unsealed garden beds housed maintained vegetation which appeared in good health.

### **Historically Reported Area 6**

The area was bound by Allen Street, George Street and Powells Creek, and comprised of cleared car parking spaces surfaced with a combination of asphalt and concrete, noted to be in generally good condition with some cracks visible. The perimeter of the area was fenced as it appeared it was not presently in use. Overgrown vegetation was present throughout the area, and isolated areas of building and demo waste and dumping of domestic waste were apparent. It appeared as though some cut and fill activities may have occurred in establishing the car park levels, particularly in proximity to Powells Creek. This area is understood to have been subject to previous assessment as discussed in **Section 4.3.2**.

### **Commercial/Industrial Area 2**

The area occupied the majority of the Bakehouse Quarter and was positioned between George Street and the rail line. The northern portion included a number of brick multi-storey historic structures which historically were part of the Arnott's Biscuit Factory. These structures included a substation as well as office spaces for businesses such as a construction company. To the south of these structures the largest historic structure was situated, a multi-storey brick building. Ground floor spaces along George Street were occupied with

predominantly store fronts including a number of dining options. The majority of the historic structure had been refurbished to provide contemporary office spaces for a variety of business, as well as undercover parking. All surfaces and structures appeared in good condition. Similar refurbished historic structures were noted further south, housing a range of services, businesses and restaurants. The southern portion of the site was occupied primarily by asphalt covered car parking, and some areas of grassed or unsealed garden beds. At the southern boundary of the area a substation was noted. Within the car park area some areas of dumping of predominantly domestic goods were noted. The Western Motorway was observed to pass above this southern portion of the area.

### **Commercial/Industrial Area 3**

The area is comprised primarily of a combination of larger multi-storey commercial buildings and parking space. These commercial buildings were occupied by a range of businesses and services including a range of health services and The Arnott's Biscuits head offices. Ground floor spaces along George Street were occupied by a range of dining options as well as an Aldi supermarket. The western portion of the area, adjacent to Powells Creek, provided parking spaces as well as loading docks for the adjacent businesses. The southern portion of the area was utilised for car parking and similarly had the Western Motorway pass overhead. Two structures were present in the southern portion of the site, one a multi-storey commercial structure and the other a drive through car wash facility. The majority of the area which was unoccupied by structures was sealed with asphalt or concrete, however minor unsealed garden bed areas were present.