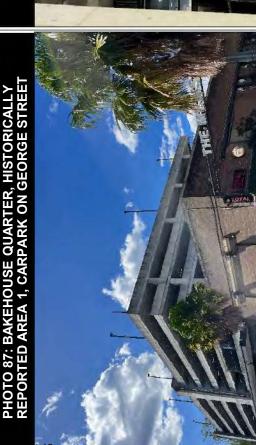

### **Historically Reported Area 5**

The area was occupied by a multi-storey concrete parking lot. Along George Street, the ground floor offered retail spaces, which were occupied by businesses including a personal training business and a children's clothing store. A number of spaces were unoccupied. The undercover parking space and associated surfaces and structures appeared to be in good condition. This area is understood to have been subject to previous assessment as discussed in **Section 4.3.1**.