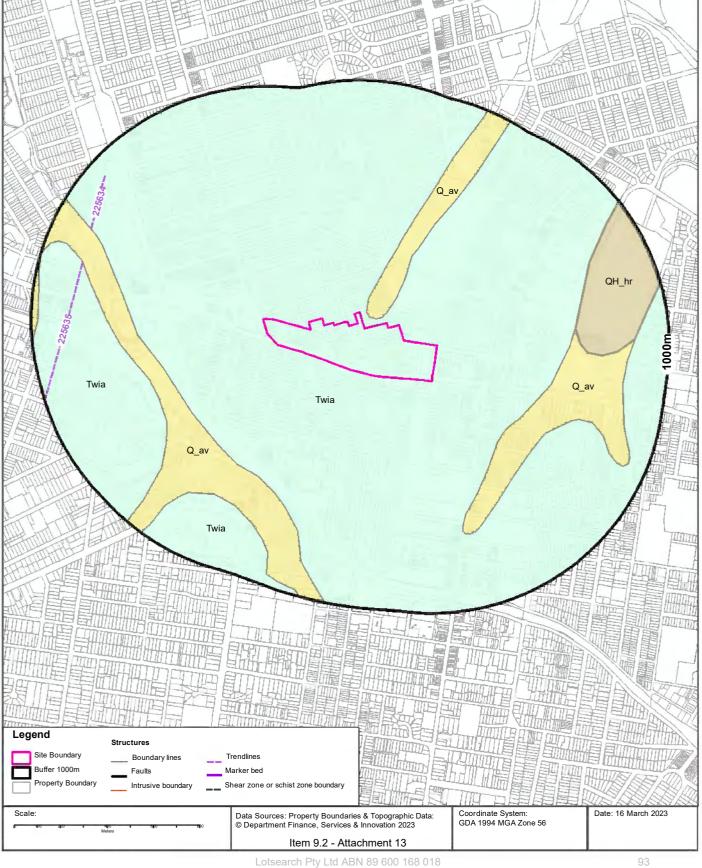

### 2.5 Geology and Soils

### **Kings Bay Precinct**

A review of the Sydney 1:100 000 Geological Map<sup>4</sup> indicated that the Kings Bay Precinct was in an area predominantly underlain by Triassic Ashfield Shale of the Wianamatta Group. Typical geological characteristics of this profile are black to dark grey shale. The western portion of the precinct included an area partially underlain by Quaternary alluvial to estuarine silty to peaty quartz sand, silt, and clay sediments with ferroginous and humic cementation in places with common shell layers. These sediments are mapped as extending beneath the residential structure to the south of Gipps Street and west of Taylor Street. The southeastern most portions of the Precinct in proximity to Iron Cove Creek are underlain by middle Triassic medium to coarse-grained quartz sandstone with very minor shale and laminate lenses.

### **Burwood Precinct**

A review of the Sydney 1:100 000 Geological Map indicated that the Burwood Precinct was in an area underlain by Triassic Ashfield Shale of the Wianamatta Group. Typical geological characteristics of this profile are black to dark grey shale.

### **Bakehouse Quarter, Homebush Precinct**

A review of the Sydney 1:100 000 Geological Map indicated that the Bakehouse Quarter, Home Homebush Precinct was in an area underlain by Triassic Ashfield Shale of the Wianamatta Group. Typical geological characteristics of this profile are black to dark grey shale.