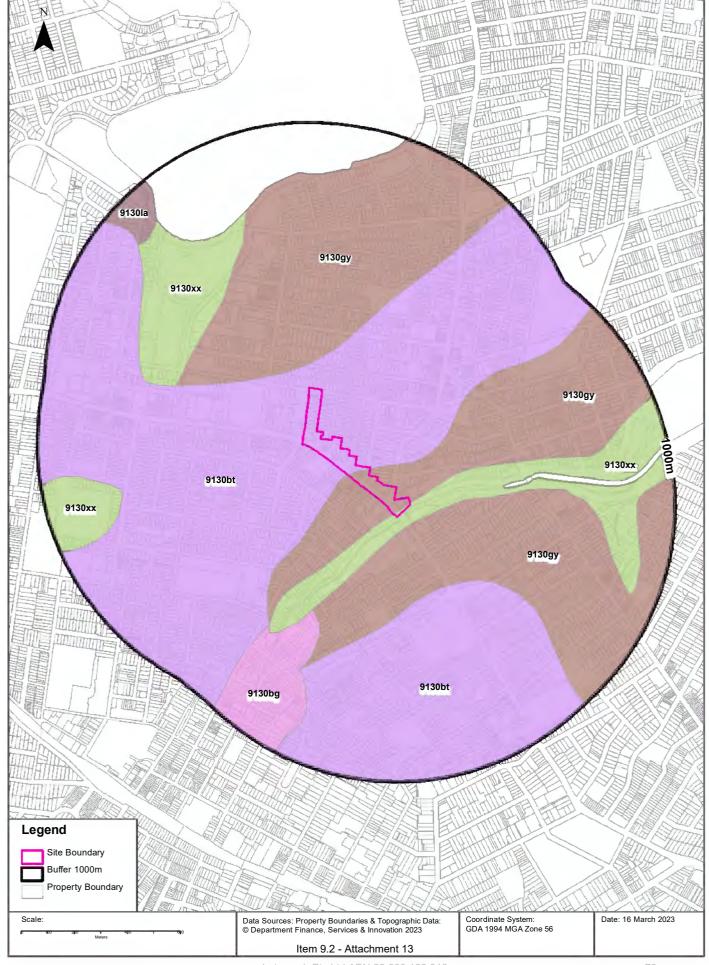

### **Kings Bay Precinct**

A review of the Sydney 1:100 000 Geological Map<sup>4</sup> indicated that the Kings Bay Precinct was in an area predominantly underlain by Triassic Ashfield Shale of the Wianamatta Group. Typical geological characteristics of this profile are black to dark grey shale. The western portion of the precinct included an area partially underlain by Quaternary alluvial to estuarine silty to peaty quartz sand, silt, and clay sediments with ferroginous and humic cementation in places with common shell layers. These sediments are mapped as extending beneath the residential structure to the south of Gipps Street and west of Taylor Street. The southeastern most portions of the Precinct in proximity to Iron Cove Creek are underlain by middle Triassic medium to coarse-grained quartz sandstone with very minor shale and laminate lenses.

Reference to the online ESPADE 2.2 tool hosted by the NSW Office of Environment and Heritage (OEH 2023<sup>5</sup>) indicates that majority of the Precinct is present within the Blacktown Residual Group and the eastern most portion is within Gymea Residual Group.

The Blacktown Residual Group is characterised by:

- Landscape: Gently undulating rises on Wianamatta Group shales and Hawkesbury sandstone. Local relief is to 30 m, with slopes usually <5%. Typically has broad rounded crests and ridges with gently inclined slopes. Vegetation is generally characterised by cleared eucalpyt woodland and tall open forest (wet sclerophyll forest).
- Soils: Shallow to moderately deep (<100 cm) Red and Brown Podzolic Soils on crests, upper slopes and well-drained areas; deep (150-300 cm) Yellow Podzolic Soils and soloths on lower slopes and in areas of poor drainage.
- Limitations: Moderately reactive highly plastic subsoil, low soil fertility, poor soil drainage.

<sup>&</sup>lt;sup>5</sup> ESPADE 2.2. NSW Office of Environment and heritage, accessed 24 March 2023 (OEH 2023)

The Gymea Residual Group is characterised by:

- Landscape: Undulating to rolling rises and low hills on Hawkesbury Sandstone. Local relief is 20-80 m, slopes usually 10-25%. Rock outcrop is <25%. Broad convex crests, moderately inclined sideslopes with wide benches, localised rock outcrop on low broken scarps. Extensively cleared open-forest (dry schlerophyll forest) and eucalypt woodland.</li>
- Soils: Shallow to moderately deep (30-100 cm) Yellow Earths and Earthy Sands on crests and inside of benches; shallow (<20 cm) Siliceous Sands on leading edges of benches; localised Gleyed Podzolic Soils and Yellow Podzolic Soils on shale lenses; shallow to moderately deep (<100 cm) Siliceous Sands and Leached Sands along drainage lines.
- **Limitations**: Localised steep slopes, high soil erosion hazard, rock outcrop, shallow highly permeable soil, very low soil fertility.