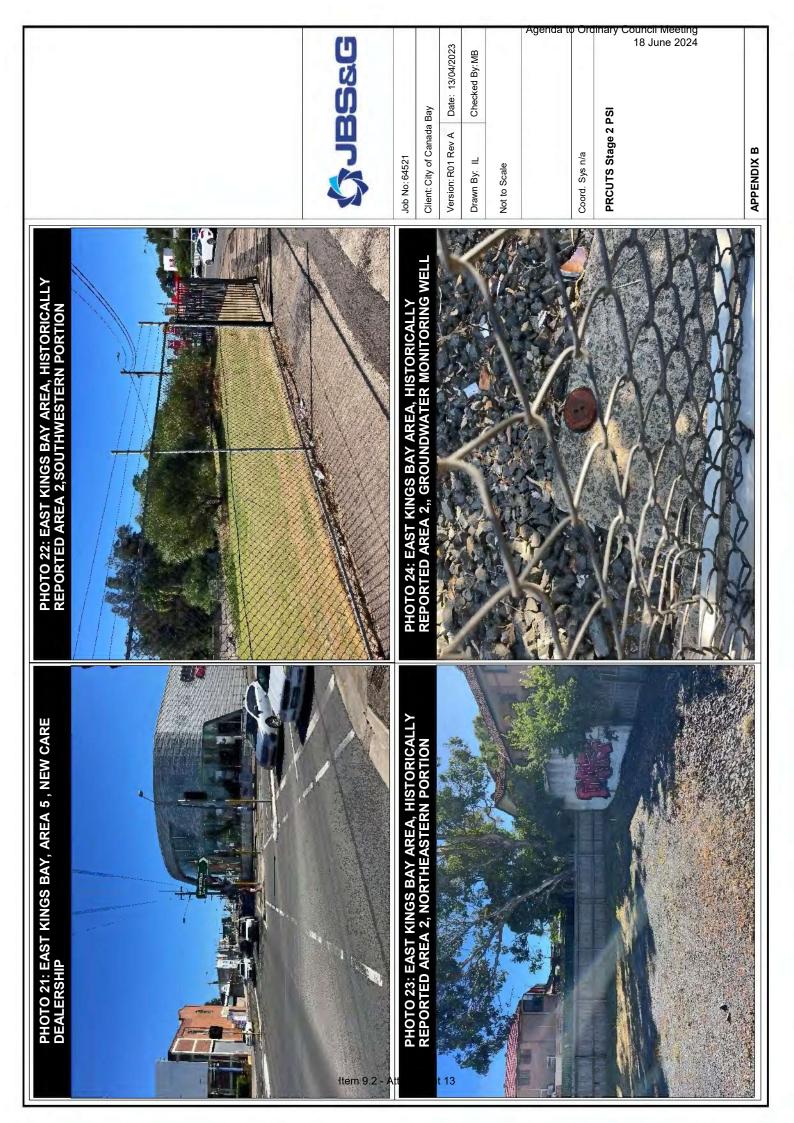

### **Commercial/Industrial Area 5**

Area 5 was occupied by a car smash repairs business in the western portion and a new car dealership in the east. Limited observation of either internal space was able to be made at the time of the site inspection. Both businesses also included an outdoor car parking space. The entirety of Area 5 was either occupied by structures or sealed with concrete surface.

### **Historically Reported Area 2**

The area was bound by Great North Road to the west, Parramatta Road to the south and Henley Marine Drive to the east. The area was noted to comprise a fenced portion of land which was predominantly grassed. An area of sealed concrete and ballast/gravel was present in the northeast. A number of mature plants were present within the fenced area and grass appeared to have been maintained. Small portions of dumping of generally domestic materials were noted. Several groundwater monitoring wells were visible within the fenced boundary. This area is understood to have historically been occupied by a service station and been subject to previous assessment, as discussed in **Section 4.1.2** and **Section 4.1.3**.