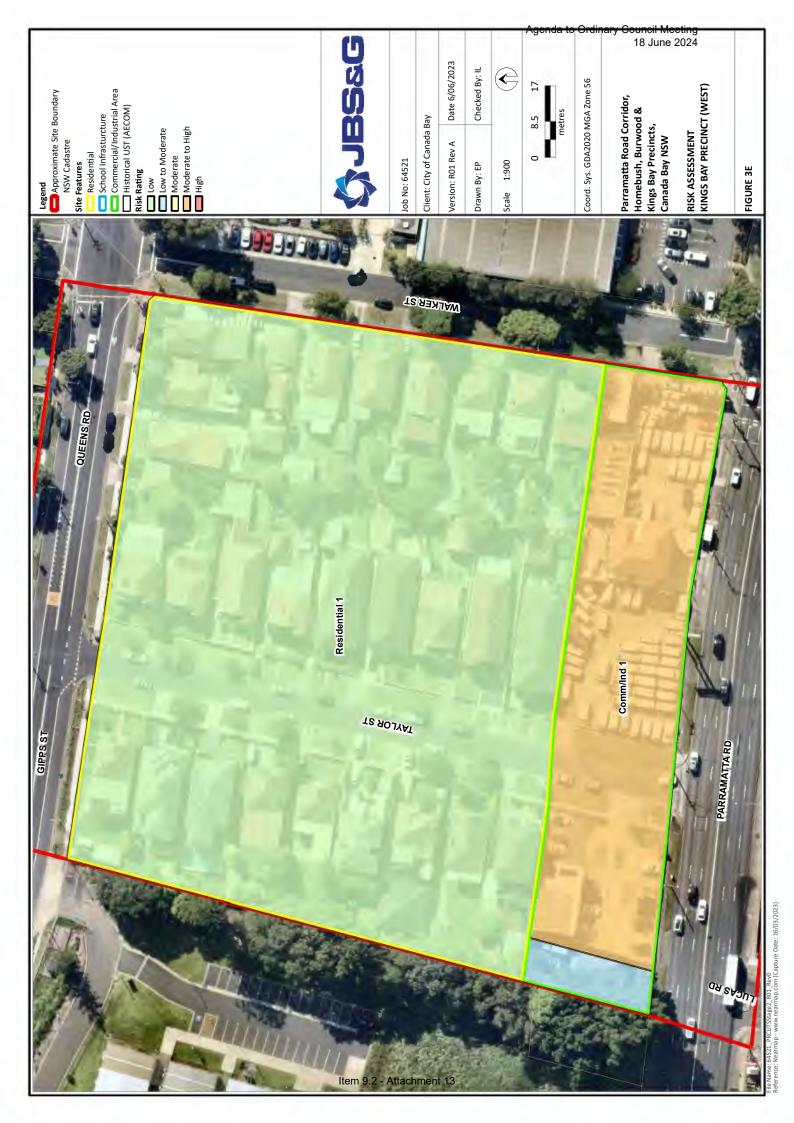

### **Commercial/Industrial Area 1**

The area was located immediately north of Parramatta Road and comprised a number of used car lots in the eastern portion. Two double-storey brick commercial structures serving as office space for the car lots were also present in this area, along with car wash facilities between the two office structures. The car lots were sealed either with concrete or asphalt surfaces. To the west, on the corner of Parramatta Road and Taylor Street, a Bupa Dental business was present, accompanied by an outdoor sealed carpark. A two-storey brick structure in the southwestern corner of the area was occupied by a private dentistry practice. The structures were noted to be in generally good condition. A general slope towards the west was observed for the area.

### **Residential Area 1**

Residences were present to the north of the commercial businesses north of Parramatta Road and south of Gipps Street. Residences were observed to be a combination of single-storey and double-storey structures, generally of brick construction. Front yards contained a combination of garden beds, turf and concrete sealed paths/driveways. They were enclosed by a combination of Colorbond, timber fencing, metal fencing and brick walls. Residences were noted to be in generally good condition. Isolated observations of peeling paint and deteriorating roofing were observed.