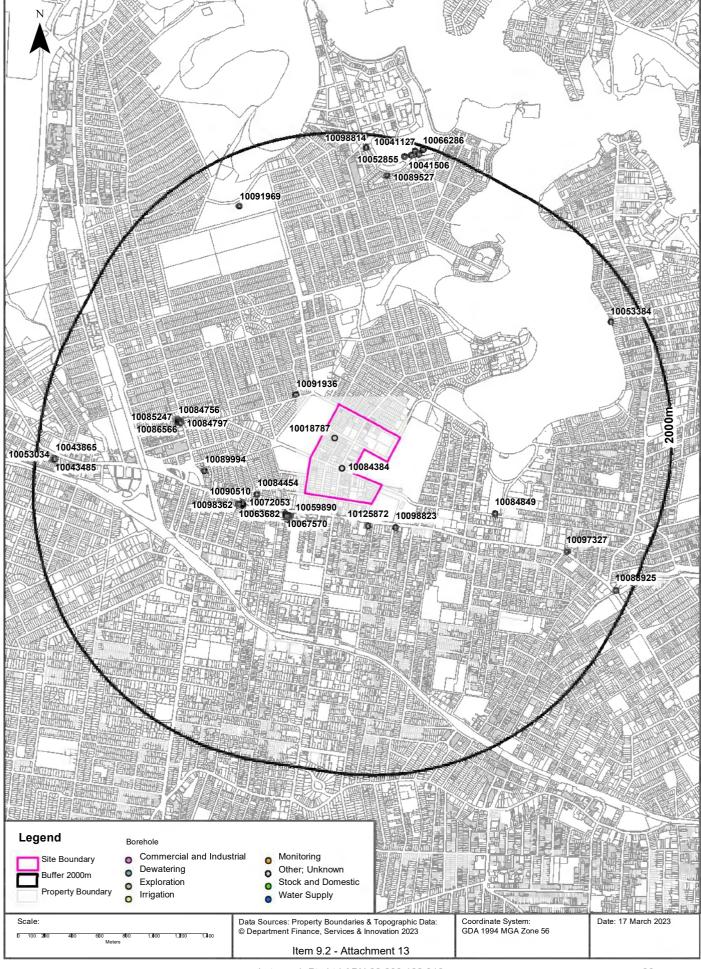

## 2.7 Hydrogeology

A search for registered groundwater bore information was undertaken through the Lotsearch Reports included as **Appendix C**.

### **Kings Bay Precinct**

One registered bore was located within the Precinct boundary and the relevant information is summarised in **Table 2.2**. Further information regarding boreholes surrounding the site can be found in the full report in **Appendix C**.

Table 2.2: Groundwater Bore Information, Kings Bay Precinct

| Bore ID  | Standing Water Level<br>(SWL) (m below<br>ground surface (bgs)) | Final Drilled Depth (m) | Salinity | Lithology      |
|----------|-----------------------------------------------------------------|-------------------------|----------|----------------|
| GW112143 | <del>-</del>                                                    | 67                      | -        | Not available. |

### **Burwood Precinct**

Three registered bores were located within the Precinct boundary and their relevant information is summarised in **Table 2.3**. Further information regarding boreholes surrounding the site can be found in the full report in **Appendix C**.

Table 2.3: Groundwater Bore Information, Burwood Precinct

| Bore ID  | SWL (m bgs) | Final Drilled Depth (m) | Salinity | Lithology               |
|----------|-------------|-------------------------|----------|-------------------------|
| GW112139 | -           | 36                      | -        | Not available.          |
| GW102215 | -           | 15                      | -        | 0.00 m - 15.00 m - Fill |
| GW112140 | -           | 52                      | -        | Not available.          |

### **Bakehouse Quarter, Homebush Precinct**

No bores were located within the Precinct boundary. Further information regarding boreholes surrounding the site can be found in the full report in **Appendix C**.

It is noted that a number of groundwater monitoring wells were observed at the existing petrol stations within the Burwood Precinct and as well at the historic petrol station site in the Kings Bay Precinct (East) (**Figure 2A**, Historical Report 2), however the details of these wells are unknown.