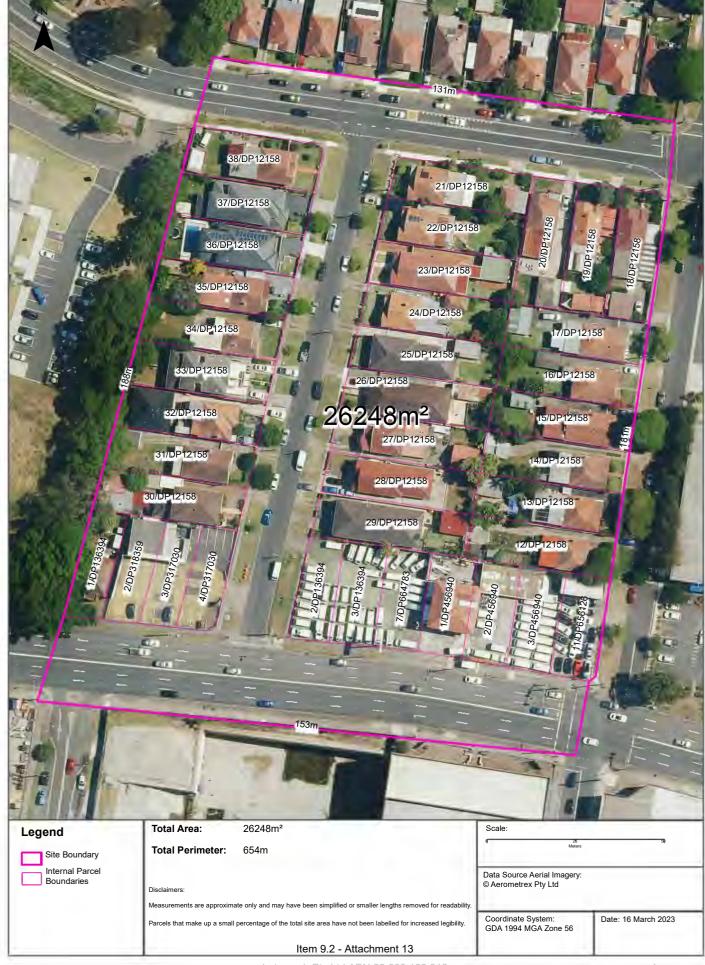

### 2.1 Site Identification

The site location is shown on **Figure 1**. The site layout and associated cadastral boundaries are shown on **Figure 2**. The general site details are summarised in **Table 2.1** and described in detail in the following sections.

Table 2.1: Site details

| Site                                              | Kings Bay Precinct – Stage 2                                                                                                                | Burwood Precinct – Stage 2                                                                                                                | Bakehouse Quarter,<br>Homebush Precinct – Stage 2                                                                                          |
|---------------------------------------------------|---------------------------------------------------------------------------------------------------------------------------------------------|-------------------------------------------------------------------------------------------------------------------------------------------|--------------------------------------------------------------------------------------------------------------------------------------------|
| Lot / DP Number                                   | Various, see table in<br>Appendix A                                                                                                         | Various, see table in<br>Appendix A                                                                                                       | Various, see table in<br>Appendix A                                                                                                        |
| Street Address                                    | Five Dock, NSW, 2046                                                                                                                        | Concord, NSW, 2137                                                                                                                        | North Strathfield, NSW, 2137                                                                                                               |
| Local Government<br>Authority                     | City of Canada Bay                                                                                                                          | City of Canada Bay                                                                                                                        | City of Canada Bay                                                                                                                         |
| Site Area (ha)                                    | 6.5                                                                                                                                         | 40                                                                                                                                        | 10.5                                                                                                                                       |
| Current Zoning                                    | Mixed Residential,<br>Commercial/Industrial<br>R2 Low Density Residential<br>E3 Productivity Support<br>SP2 Infrastructure                  | Mixed Residential, Commercial/Industrial R2 Low Density Residential R3 Medium Density Residential E1 Local Centre E3 Productivity Support | Mixed Residential, Commercial/Industrial E2 Commercial Centre E3 Productivity Support R3 Medium Density Residential SP2 Infrastructure     |
| Approximate MGA<br>Coordinates<br>(GDA94 – MGA56) | Kings Bay Precinct (East): Easting: 326620.6735 Northing: 6250424.749 Kings Bay Precinct (West): Easting: 325426.1077 Northing: 6250424.749 | Burwood Precinct (East): Easting: 324859.3639 Northing: 6251198.644 Burwood Precinct (West): Easting: 324207.7318 Northing: 6250926.876   | Bakehouse Precinct (East): Easting: 323157.1964 Northing: 6251421.696 Homebush Precinct (East): Easting: 323727.2643 Northing: 6251037.542 |
| Current Use                                       | Mixed Residential,<br>Commercial/Industrial                                                                                                 | Mixed Residential,<br>Commercial/Industrial                                                                                               | Mixed Residential,<br>Commercial/Industrial                                                                                                |
| Previous Use                                      | Mixed Residential,<br>Commercial/Industrial                                                                                                 | Mixed Residential,<br>Commercial/Industrial                                                                                               | Mixed Residential,<br>Commercial/Industrial                                                                                                |

### 2.2 Site Description

A site inspection was completed by a qualified and experienced environmental consultant on 30 to 31 March 2023. A photographic log of the site inspection is presented in **Appendix B**. To assist in the site description, the Precincts were divided up into areas as shown on **Figure 2A**, **2B**, **2C**, **2D**, **2E** and **2F**.