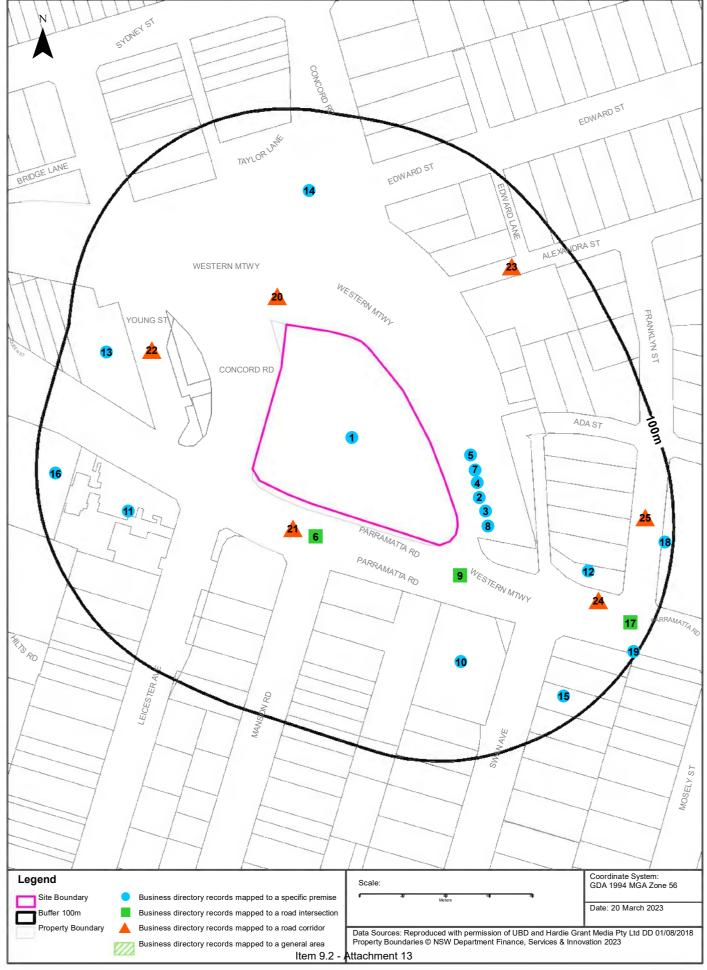

| Surrendered | 09/11/2000     | Other Activities / Non Scheduled<br>Activity - Application of Herbicides | Network<br>of<br>Features | 368m     | West          |
| 2005          | ALLIED MILLS<br>QUEENSLAND<br>PTY LIMITED        | 2A HAMILTON<br>STREET EAST,<br>HOMEBUSH, NSW<br>2140                                                                                                                     | Surrendered | 14/02/2000     | Other Ag Crop Processing                                                 | Premise<br>Match          | 683m     | North<br>West |

Former Licensed Activities Data Source: Environment Protection Authority © State of New South Wales through the Environment Protection Authority

#### **Historical Business Directories**





#### **Historical Business Directories**

153-165 Parramatta Road, North Strathfield, NSW 2137

# **Business Directory Records 1950-1991 Premise or Road Intersection Matches**

Universal Business Directory records from years 1991, 1986, 1982, 1978, 1975, 1970, 1965, 1961 & 1950, mapped to a premise or road intersection within the dataset buffer:

|   |                                                             |                                                                           |        |      | Confidence    | Property<br>Boundary or<br>Road<br>Intersection |           |
|---|-------------------------------------------------------------|---------------------------------------------------------------------------|--------|------|---------------|------------------------------------