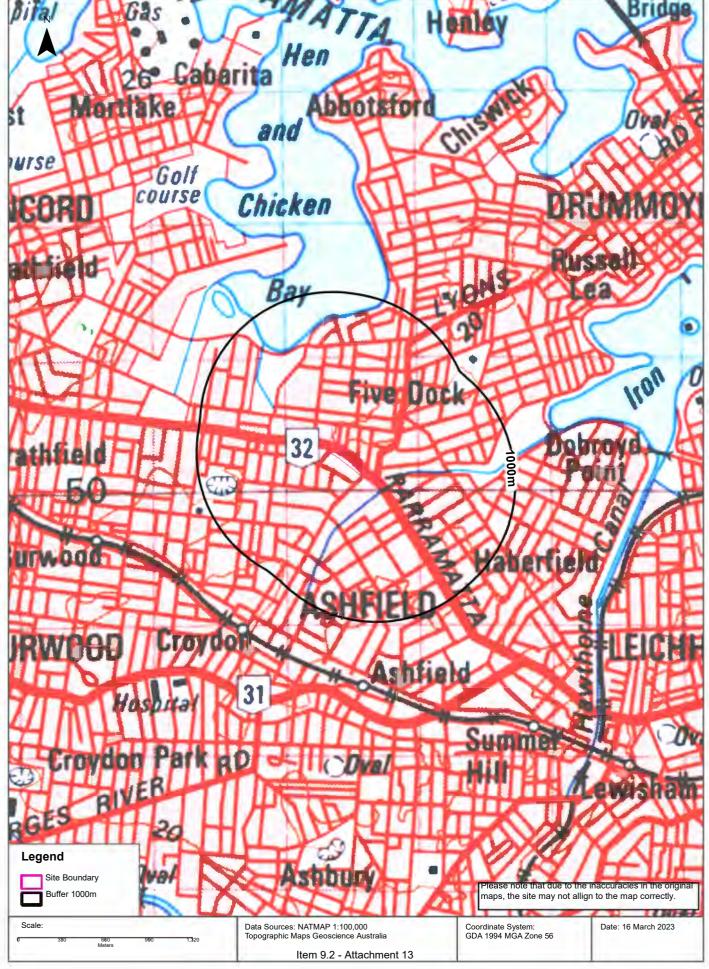

Council is currently implementing the NSW Government's PRCUTS and is commencing background studies for Stage 2 (Canada Bay portions) of three Precincts (the site) referred to as Kings Bay Precinct, Burwood Precinct, and the Bakehouse Quarter of the Homebush Precinct. Precinct locations are detailed on **Figure 1**, with distinct sub-areas comprising each Precinct detailed on **Figures 2A to 2F**. The combined site area across the three precincts occupies approximately 57 ha.

### 2.1 Site Identification

The site location is shown on **Figure 1**. The site layout and associated cadastral boundaries are shown on **Figure 2**. The general site details are summarised in **Table 2.1** and described in detail in the following sections.