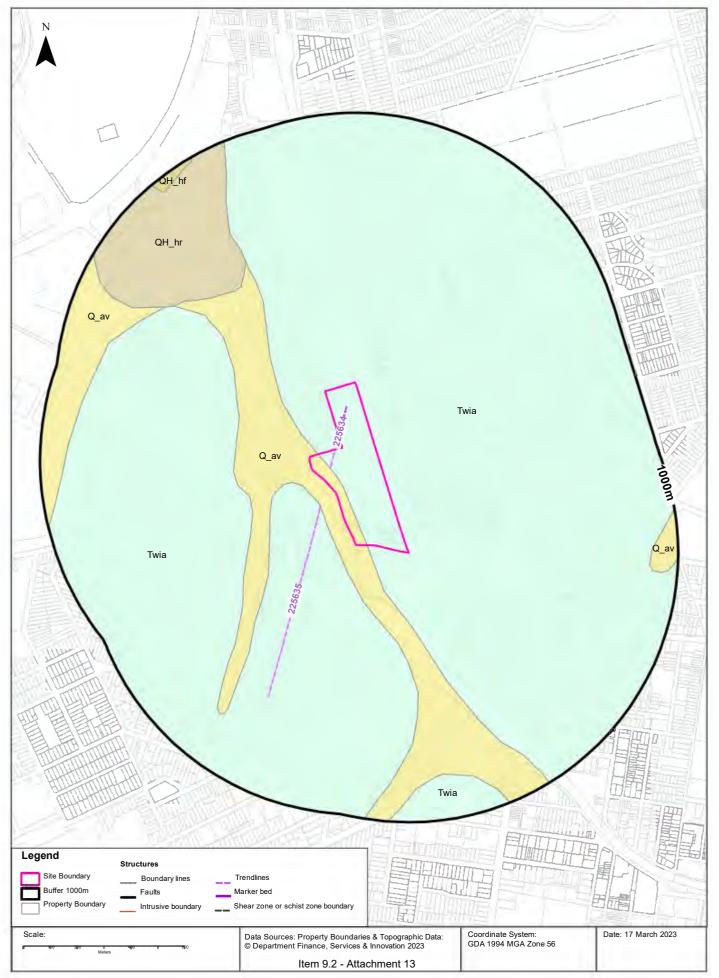

### **Kings Bay Precinct**

A review of the Sydney 1:100 000 Geological Map<sup>4</sup> indicated that the Kings Bay Precinct was in an area predominantly underlain by Triassic Ashfield Shale of the Wianamatta Group. Typical geological characteristics of this profile are black to dark grey shale. The western portion of the precinct included an area partially underlain by Quaternary alluvial to estuarine silty to peaty quartz sand, silt, and clay sediments with ferroginous and humic cementation in places with common shell layers. These sediments are mapped as extending beneath the residential structure to the south of Gipps Street and west of Taylor Street. The southeastern most portions of the Precinct in proximity to Iron Cove Creek are underlain by middle Triassic medium to coarse-grained quartz sandstone with very minor shale and laminate lenses.

### **Burwood Precinct**

A review of the Sydney 1:100 000 Geological Map indicated that the Burwood Precinct was in an area underlain by Triassic Ashfield Shale of the Wianamatta Group. Typical geological characteristics of this profile are black to dark grey shale.

### **Bakehouse Quarter, Homebush Precinct**

A review of the Sydney 1:100 000 Geological Map indicated that the Bakehouse Quarter, Home Homebush Precinct was in an area underlain by Triassic Ashfield Shale of the Wianamatta Group. Typical geological characteristics of this profile are black to dark grey shale.

As mentioned in **Section 2.5** the site is predominantly underlain by Ashfield Shale. There is potential for intermittent perched groundwater at the fill/soil or soil/bedrock interfaces. Permanent groundwater is anticipated to occur in permeable zones with the underlying Ashfield Shale. Given the proximity to the Parramatta River and general elevation of the site it is anticipated that the depth to perched groundwater would be relatively shallow (<10m).

Shallow, perched groundwater within the site, if present, would be anticipated to follow the local topographic gradient, either towards Powells Creek in the Homebush Precinct, towards Parramatta River in the Burwood Precinct, or towards Iron Cove Creek in the Kings Bay Precinct.