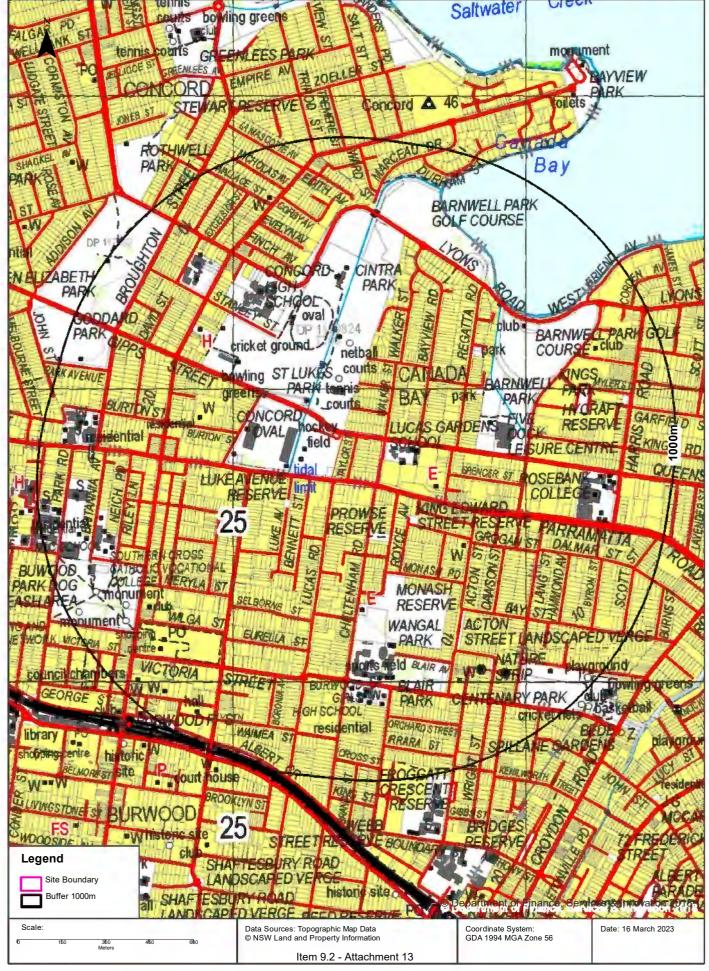

### 2.1 Site Identification

The site location is shown on **Figure 1**. The site layout and associated cadastral boundaries are shown on **Figure 2**. The general site details are summarised in **Table 2.1** and described in detail in the following sections.

### 2.2 Site Description

A site inspection was completed by a qualified and experienced environmental consultant on 30 to 31 March 2023. A photographic log of the site inspection is presented in **Appendix B**. To assist in the site description, the Precincts were divided up into areas as shown on **Figure 2A**, **2B**, **2C**, **2D**, **2E** and **2F**.