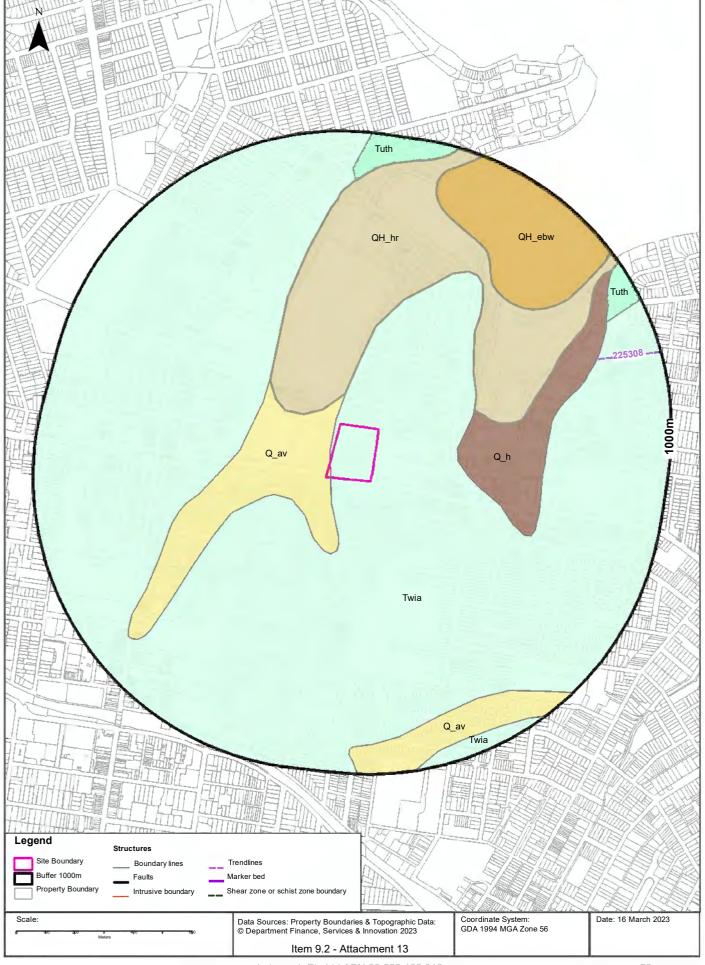

### 2.5 Geology and Soils

### **Kings Bay Precinct**

A review of the Sydney 1:100 000 Geological Map<sup>4</sup> indicated that the Kings Bay Precinct was in an area predominantly underlain by Triassic Ashfield Shale of the Wianamatta Group. Typical geological characteristics of this profile are black to dark grey shale. The western portion of the precinct included an area partially underlain by Quaternary alluvial to estuarine silty to peaty quartz sand, silt, and clay sediments with ferroginous and humic cementation in places with common shell layers. These sediments are mapped as extending beneath the residential structure to the south of Gipps Street and west of Taylor Street. The southeastern most portions of the Precinct in proximity to Iron Cove Creek are underlain by middle Triassic medium to coarse-grained quartz sandstone with very minor shale and laminate lenses.

Reference to the online ESPADE 2.2 tool hosted by the NSW Office of Environment and Heritage (OEH 2023<sup>5</sup>) indicates that majority of the Precinct is present within the Blacktown Residual Group and the eastern most portion is within Gymea Residual Group.

### **Burwood Precinct**

A review of the Sydney 1:100 000 Geological Map indicated that the Burwood Precinct was in an area underlain by Triassic Ashfield Shale of the Wianamatta Group. Typical geological characteristics of this profile are black to dark grey shale.

### **Bakehouse Quarter, Homebush Precinct**

A review of the Sydney 1:100 000 Geological Map indicated that the Bakehouse Quarter, Home Homebush Precinct was in an area underlain by Triassic Ashfield Shale of the Wianamatta Group. Typical geological characteristics of this profile are black to dark grey shale.