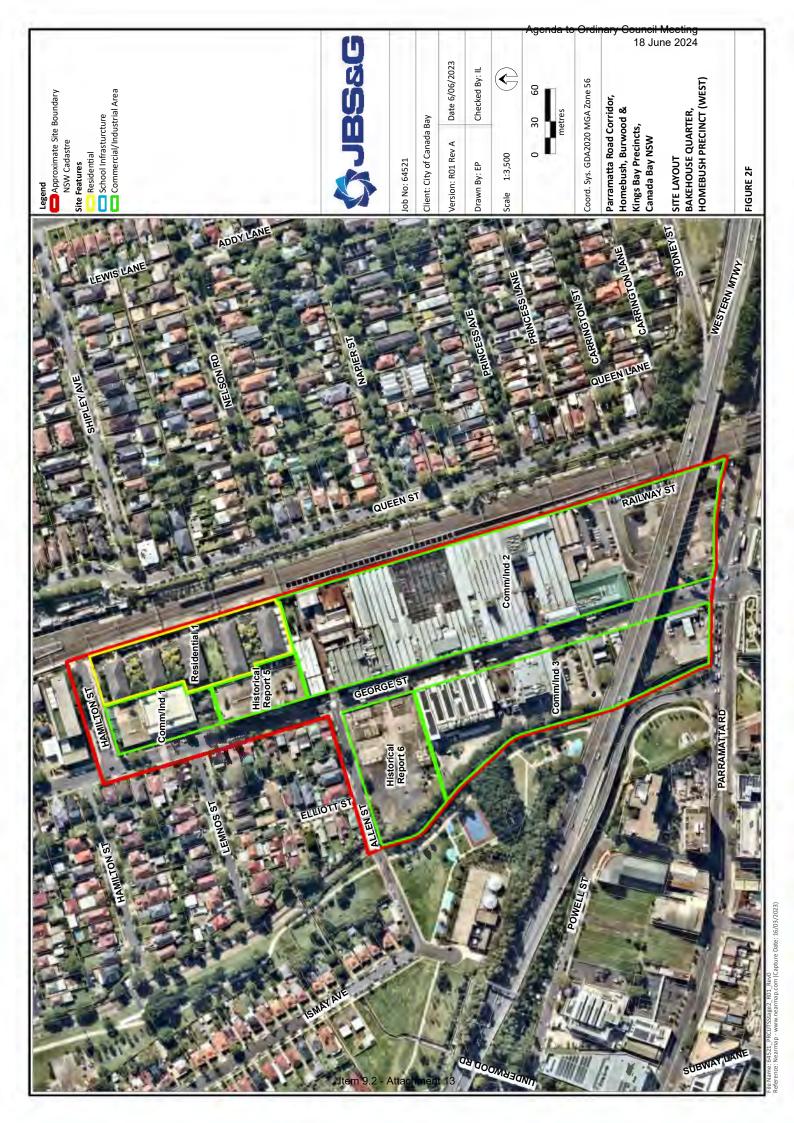

### 2.1 Site Identification

The site location is shown on **Figure 1**. The site layout and associated cadastral boundaries are shown on **Figure 2**. The general site details are summarised in **Table 2.1** and described in detail in the following sections.

### 2.2 Site Description

A site inspection was completed by a qualified and experienced environmental consultant on 30 to 31 March 2023. A photographic log of the site inspection is presented in **Appendix B**. To assist in the site description, the Precincts were divided up into areas as shown on **Figure 2A**, **2B**, **2C**, **2D**, **2E** and **2F**.

### 2.2.6 Bakehouse Quarter, Homebush Precinct – Stage 2

### Commercial/Industrial Area 1

The area was positioned on the corner of Hamilton Street and George Street and was occupied by a single large multi-storey commercial structure which housed a number of early learning children's education and day-care facilities, as well as a fitness gym and a number of other commercial businesses. The facility offered undercover parking beneath the structure with entry from George Street. Large areas of unsealed garden beds were present with well maintained vegetation appearing in good health. A playground associated with an early learning centre was located in the southern portion of the area.

### **Historically Reported Area 5**

The area was occupied by a multi-storey concrete parking lot. Along George Street, the ground floor offered retail spaces, which were occupied by businesses including a personal training business and a children's clothing store. A number of spaces were unoccupied. The undercover parking space and associated surfaces and structures appeared to be in good condition. This area is understood to have been subject to previous assessment as discussed in **Section 4.3.1**.

### **Residential Area 1**

The area was occupied by a mid-density residential complex which included five multi-storey blocks of brick apartments. The apartments appeared to be in good condition with no signs of disrepair. As part of the complex sealed concrete driveways and undercover parking was available. Small portions of unsealed garden beds housed maintained vegetation which appeared in good health.

### **Historically Reported Area 6**

The area was bound by Allen Street, George Street and Powells Creek, and comprised of cleared car parking spaces surfaced with a combination of asphalt and concrete, noted to be in generally good condition with some cracks visible. The perimeter of the area was fenced as it appeared it was not presently in use. Overgrown vegetation was present throughout the area, and isolated areas of building and demo waste and dumping of domestic waste were apparent. It appeared as though some cut and fill activities may have occurred in establishing the car park levels, particularly in proximity to Powells Creek. This area is understood to have been subject to previous assessment as discussed in **Section 4.3.2**.

### **Commercial/Industrial Area 2**

The area occupied the majority of the Bakehouse Quarter and was positioned between George Street and the rail line. The northern portion included a number of brick multi-storey historic structures which historically were part of the Arnott's Biscuit Factory. These structures included a substation as well as office spaces for businesses such as a construction company. To the south of these structures the largest historic structure was situated, a multi-storey brick building. Ground floor spaces along George Street were occupied with

predominantly store fronts including a number of dining options. The majority of the historic structure had been refurbished to provide contemporary office spaces for a variety of business, as well as undercover parking. All surfaces and structures appeared in good condition. Similar refurbished historic structures were noted further south, housing a range of services, businesses and restaurants. The southern portion of the site was occupied primarily by asphalt covered car parking, and some areas of grassed or unsealed garden beds. At the southern boundary of the area a substation was noted. Within the car park area some areas of dumping of predominantly domestic goods were noted. The Western Motorway was observed to pass above this southern portion of the area.

### **Commercial/Industrial Area 3**

The area is comprised primarily of a combination of larger multi-storey commercial buildings and parking space. These commercial buildings were occupied by a range of businesses and services including a range of health services and The Arnott's Biscuits head offices. Ground floor spaces along George Street were occupied by a range of dining options as well as an Aldi supermarket. The western portion of the area, adjacent to Powells Creek, provided parking spaces as well as loading docks for the adjacent businesses. The southern portion of the area was utilised for car parking and similarly had the Western Motorway pass overhead. Two structures were present in the southern portion of the site, one a multi-storey commercial structure and the other a drive through car wash facility. The majority of the area which was unoccupied by structures was sealed with asphalt or concrete, however minor unsealed garden bed areas were present.