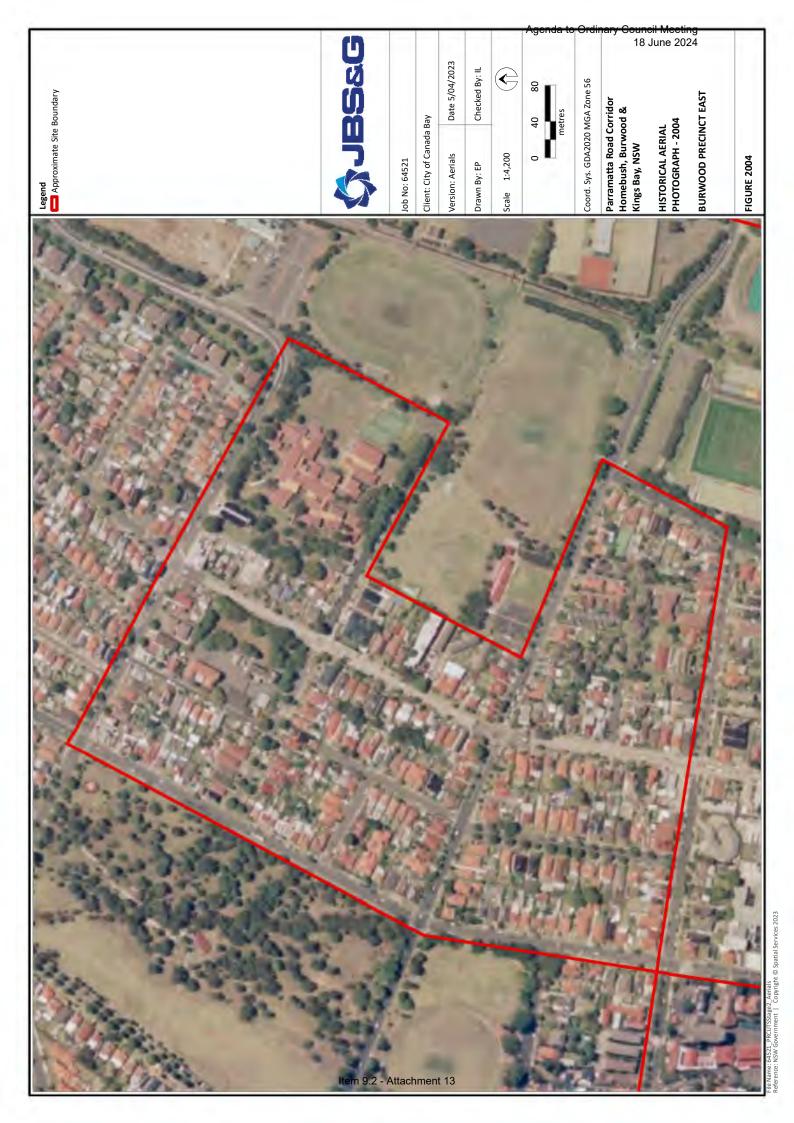

### 2.2.3 Burwood Precinct (East) – Stage 2

### Commercial/Industrial Area 1

The area comprised four double-storey, brick, townhouses occupied by commercial businesses. Commercial occupants included a carpet cleaner, a sports store, an e-cigarette store and a real estate agent. The structures were noted to be in generally good condition. No evidence of onsite storage of chemicals was noted however detailed inspection of businesses was limited. No unsealed surfaces were noted within the area.

### **Residential Area 1**

Residences were bound by Crane Street, Stanley Street, Broughton Street and Salisbury Street, and were noted to generally be comprised of single or double-storey, brick structures. Isolated townhouses were noted along Salisbury Street. Front yards contained a combination of garden beds, turf and concrete sealed paths/driveways. They were enclosed by a combination of Colorbond, timber fencing, metal fencing, concrete and brick walls. Residences were noted to generally be in good condition.

### **Residential Area 2**

Residences were positioned to the south of Crane Street and noted to be of similar construction and design to those in Residential Area 1. A number of higher density, brick flats were observed, which included multiple off-street car spaces. The area was noted to slope to the east.

### **Concord Public School**

The school was bound by Stanley Street, Burwood Road and Salisbury Street. A detailed inspection of the school grounds was unable to be completed as part of this investigation. The school grounds were noted to

comprise single and double-storey brick structures, sealed asphalted areas as well as unsealed grassed areas. Buildings were noted to generally be in good condition and vegetation within the grounds appeared in healthy condition. Raised, mulched growing beds were also observed in proximity to Salisbury Street. Concord Public School has a publicly accessible asbestos register<sup>1</sup> indicating asbestos in some building materials and the potential for asbestos in ground, although no in-ground investigations were noted to have occurred.

### **Commercial/Industrial Area 2**

Three double-storey townhouses in use for commercial business were present on the corner of Crane Street and Burwood Road. The buildings appeared to be in good condition and at the time of inspection were occupied by a gelato store, personal training business and curtains and blinds store.

### **Residential Area 3**

Residences were located along Burwood Road and observed to be of similar construction and design to those low-density, free-standing residences in Residential Area 1. The area was noted to slope to the south east. A number of residences were noted to be undergoing renovation at the time of the inspection.

### **Concord High School**

Bound by Crane Street, Crane Lane and Stanley Street, Concord High School was unable to be subject to a detailed inspection at the time of this investigation as it was occupied. The school grounds were noted to comprise a number of multi-storey structures, grassed areas with mature vegetation, sports field and facilities and asphalted surfaces. The boundary was surrounded with metal fencing with entry accessible from both Crane Street and Stanley Street. A general slope to the east was noted. Concord High School has a publicly accessible asbestos register and a site-specific Asbestos In Grounds Management Plan<sup>2</sup> indicating asbestos in some building materials and on or below (in) ground surfaces.

### **Residential Area 4**

The area was bound to the east and west by Concord High School and to the north by Crane Street. The area comprised a single mid-density residential brick structure, with multiple dwellings and underground car parking facilities. Limited garden beds were present, within which vegetation appeared in good health.

### **Residential Area 5**

Residences were bound by Stanley Street, David Street and Burwood Road. The residences were observed to be of similar construction and design to those low-density, free-standing residences in Residential Area 1. A number of medium-density two-storey, multi-dwelling structures were present, generally of brick construction. A number of commercial businesses were observed to be present along Burwood Road, including a Veterinary Clinic and Denture Clinic. Residences were observed to be in generally good condition, however isolated instances of peeling paint and minor disrepair were noted.

### **Residential Area 6**

Bound by David Street, Broughton Street and Gipps Street, residences were observed to be of similar construction and design to those low-density, free-standing residences observed in other residential areas. Houses were observed to be in generally good condition.

### **Residential Area 7**

The area was bound by Stanley Street, Gipps Street and Burwood Road. The area comprised a combination of low-density standalone dwellings, medium-density flats and a number of health-related services including Concord Private Hospital, a physiotherapy and sports injury clinic and a chiropractor clinic. Two asphalt/concrete sealed car parks associated with the private hospital and larger residential complex were present within the area. Structures appeared to be in good condition at the time of inspection and vegetation within the area appeared in good health.

### **Residential Area 8**

Residences were bound by Gipps Street, Burton Street, Broughton Street and Lansdowne Street. Residences were observed to be similar in construction and design to those in the broader area, generally comprising single or double-storey brick residences, in good condition. Isolated instances of peeling paint and similar disrepair were noted at the time of inspection. Larger double-storey townhouses were present at the southern boundary of the area and precinct.

### **Residential Area 9**

Residences were observed to be similar in construction and design to those low-density standalone dwellings in the broader area. A number of double-storey brick duplexes were also present, predominantly along Burwood Road. Houses were observed to be in good condition and a general slop towards the east was noted across the area.

### **Commercial/Industrial Area 3**

The area was positioned on the corner of Burton Street and Burwood Road, adjacent to Residential Area 9. The area was occupied by a BP petrol station which at the time was undergoing redevelopment works. General infrastructure such as fuel dispensers, refill points and petrol station store/pay point were visible. Due to redevelopment works detailed observations were limited at the time of inspection. No evidence of staining or odours were apparent during the inspection. The area was noted to gradually slope to the southeast towards residences, and further afield commercial and industrial structures along Parramatta Road.

### **Residential Area 10**

The area was bound by Gipps Street, Loftus Street, Burton Street and Burwood Street. Residences comprised a combination of standalone dwellings, duplexes and medium-density flats. Construction of residences was consistent with that observed in the broader area. St Luke's Anglican Church was positioned at the southern boundary of the area. A higher density residential complex which included a number of multi-dwelling double-storey buildings was present within the centre of the area. This portion of the area included a larger portion of unsealed grassed area. Vegetation appeared to be in healthy condition at the time of inspection.