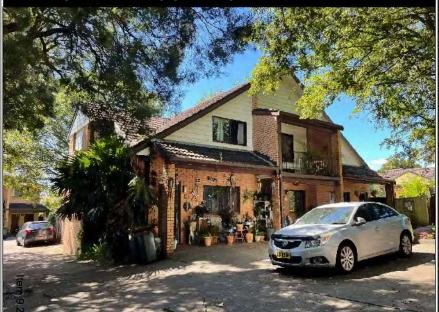

### **Residential Area 1**

The residential area comprised single and double storey homes. Front yards contained a combination of garden beds, turf and concrete sealed paths/driveways. They were enclosed by a combination of Colorbond, timber fencing, metal fencing and brick walls. Residences were noted to be in generally good condition.