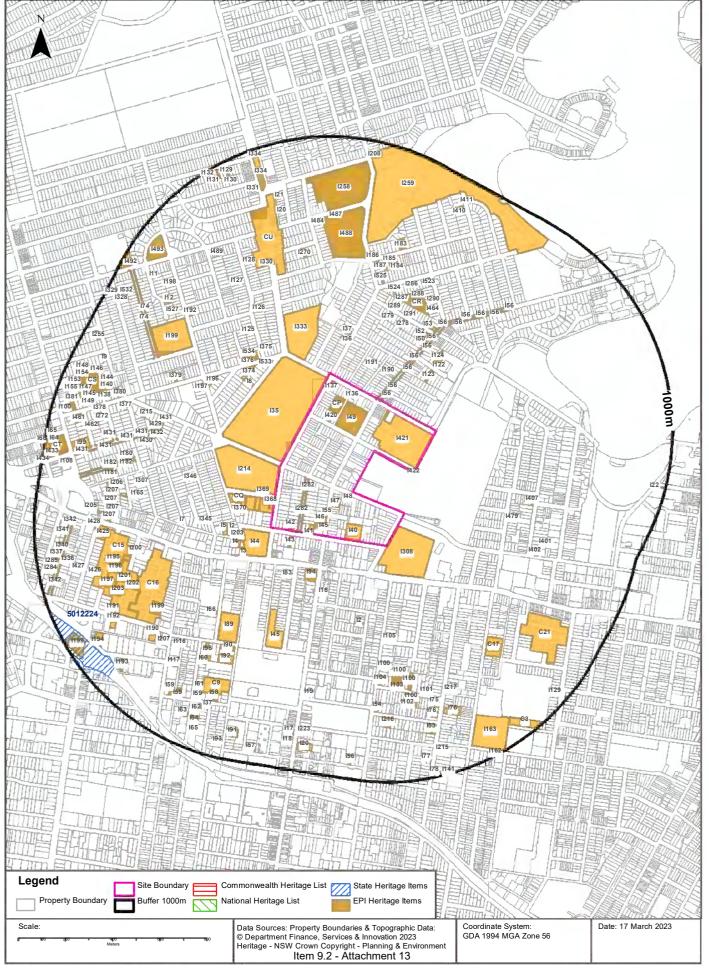

### 3.2 Australian and NSW Heritage Register

A search of the National Australian Heritage database did not identify any heritage listed items at any of the Precincts or in the immediate surroundings.

Review of the NSW Heritage Inventory and the included Lotsearch Reports (**Appendix C**) identified the following Australian and NSW heritage information summarised below for each Precinct.

### **Kings Bay Precinct**

No heritage listed items are located at either the eastern or western portions of the Kings Bay Precinct. A pair of semi-detached residences, immediately north of the east Kings Bay Precinct are heritage listed under the Local Environmental Plan.

### **Burwood Precinct**

A number of heritage listed items are located at both the eastern and western portions of the Burwood Precinct and in the immediate surrounds of these areas. These heritage listings are under the Local Environmental Plan and include a combination of heritage structures such as houses, churches and schools, as well as landscapes such as gardens and parks.

### **Bakehouse Quarter, Homebush Precinct**

A number of heritage listed items are located at the Bakehouse Quarter and in the immediate surrounds of both portions of the Bakehouse Quarter and the east Homebush Precinct. These heritage listings located onsite are listed are under the Local Environmental Plan and include the bakehouse quarter structure, the railway bridge over Parramatta Road, a sub-station and shops on the western side of George Street.