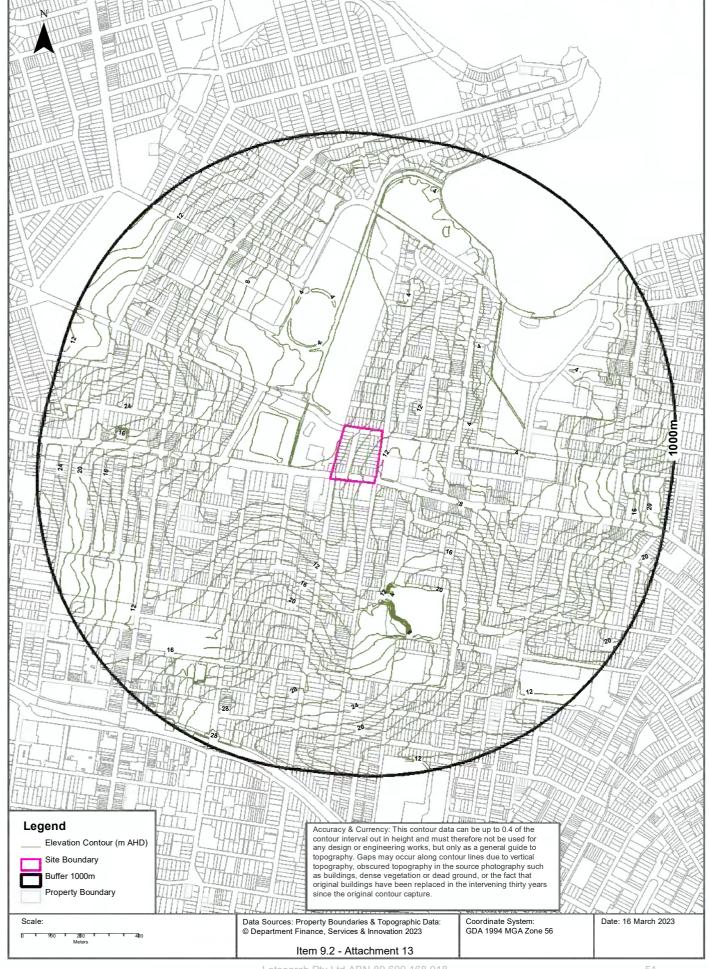

### 2.4 Topography

### **Kings Bay Precinct**

Review of the regional topographic information obtained from Google Earth Pro (Google Earth 2022<sup>3</sup>) indicated that the western portion of the Kings Bay Precinct has an elevation ranging from 6 m to 24 m Australian Heigh Datum (AHD). The adjacent surrounding area generally slopes down towards the west. Review of the regional topographic information indicated that the eastern portion of the Kings Bay Precinct has an elevation ranging from 4 m to 24 m AHD. The adjacent surrounding area generally slopes down towards the southeast, towards Iron Cove Creek.

### **Burwood Precinct**

Review of the regional topographic information indicated that the Burwood Precinct has an elevation ranging from 6 m to 12 m AHD. The adjacent surrounding area generally slopes to the east and west away from a ridgeline which is situated approximately between Burwood Road and Broughton Street.

### **Bakehouse Quarter, Homebush Precinct**

Review of the regional topographic information indicated that the Bakehouse Quarter has an elevation ranging from 4 m to 14 m AHD. The adjacent surrounding area generally slopes to the west/southwest towards Powells Creek.