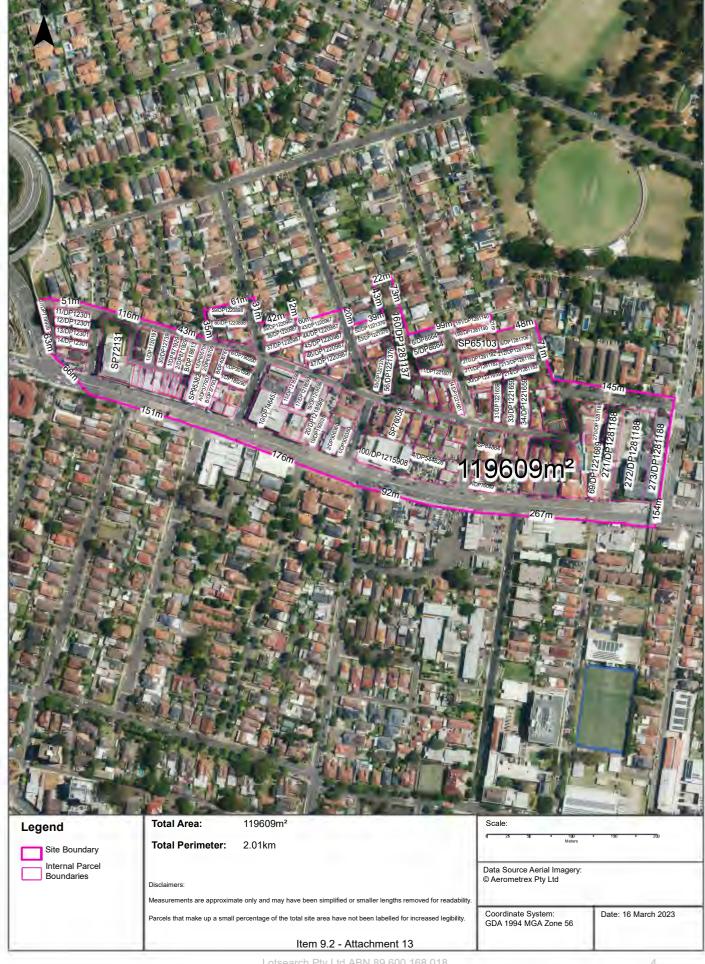

### 2.1 Site Identification

The site location is shown on **Figure 1**. The site layout and associated cadastral boundaries are shown on **Figure 2**. The general site details are summarised in **Table 2.1** and described in detail in the following sections.

### 2.2 Site Description

A site inspection was completed by a qualified and experienced environmental consultant on 30 to 31 March 2023. A photographic log of the site inspection is presented in **Appendix B**. To assist in the site description, the Precincts were divided up into areas as shown on **Figure 2A**, **2B**, **2C**, **2D**, **2E** and **2F**.