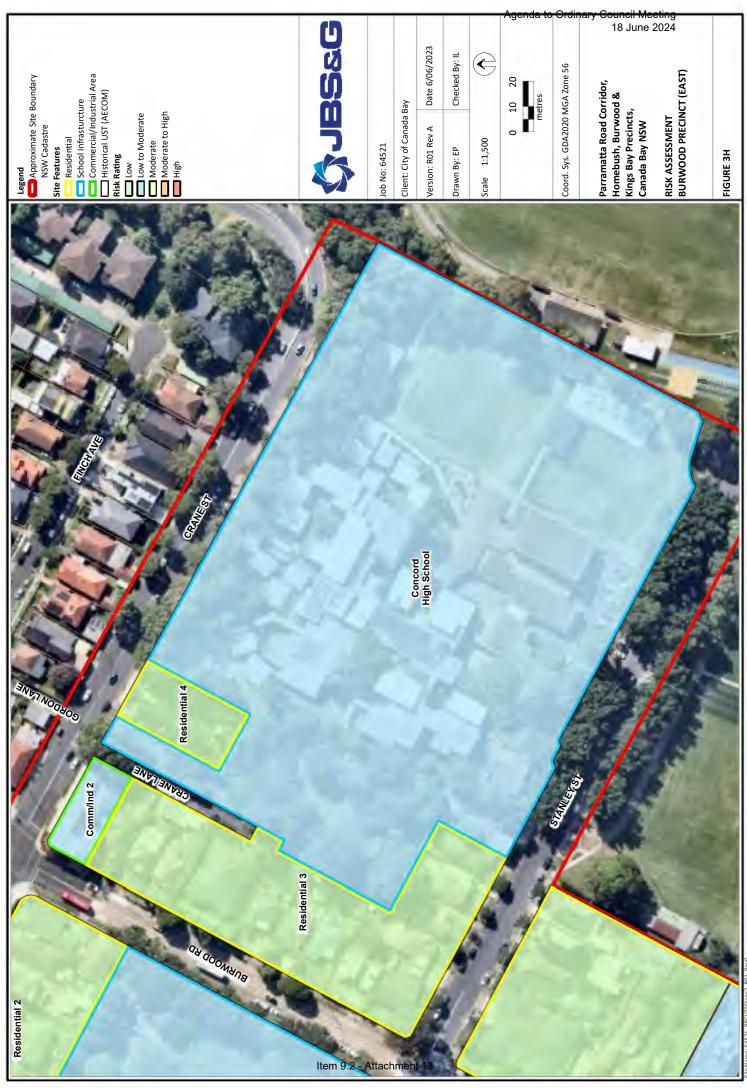

### **Concord Public School**

The school was bound by Stanley Street, Burwood Road and Salisbury Street. A detailed inspection of the school grounds was unable to be completed as part of this investigation. The school grounds were noted to

comprise single and double-storey brick structures, sealed asphalted areas as well as unsealed grassed areas. Buildings were noted to generally be in good condition and vegetation within the grounds appeared in healthy condition. Raised, mulched growing beds were also observed in proximity to Salisbury Street. Concord Public School has a publicly accessible asbestos register<sup>1</sup> indicating asbestos in some building materials and the potential for asbestos in ground, although no in-ground investigations were noted to have occurred.

### **Concord High School**

Bound by Crane Street, Crane Lane and Stanley Street, Concord High School was unable to be subject to a detailed inspection at the time of this investigation as it was occupied. The school grounds were noted to comprise a number of multi-storey structures, grassed areas with mature vegetation, sports field and facilities and asphalted surfaces. The boundary was surrounded with metal fencing with entry accessible from both Crane Street and Stanley Street. A general slope to the east was noted. Concord High School has a publicly accessible asbestos register and a site-specific Asbestos In Grounds Management Plan<sup>2</sup> indicating asbestos in some building materials and on or below (in) ground surfaces.

### **Residential Area 4**

The area was bound to the east and west by Concord High School and to the north by Crane Street. The area comprised a single mid-density residential brick structure, with multiple dwellings and underground car parking facilities. Limited garden beds were present, within which vegetation appeared in good health.

### **Residential Area 5**

Residences were bound by Stanley Street, David Street and Burwood Road. The residences were observed to be of similar construction and design to those low-density, free-standing residences in Residential Area 1. A number of medium-density two-storey, multi-dwelling structures were present, generally of brick construction. A number of commercial businesses were observed to be present along Burwood Road, including a Veterinary Clinic and Denture Clinic. Residences were observed to be in generally good condition, however isolated instances of peeling paint and minor disrepair were noted.

### **Residential Area 6**

Bound by David Street, Broughton Street and Gipps Street, residences were observed to be of similar construction and design to those low-density, free-standing residences observed in other residential areas. Houses were observed to be in generally good condition.