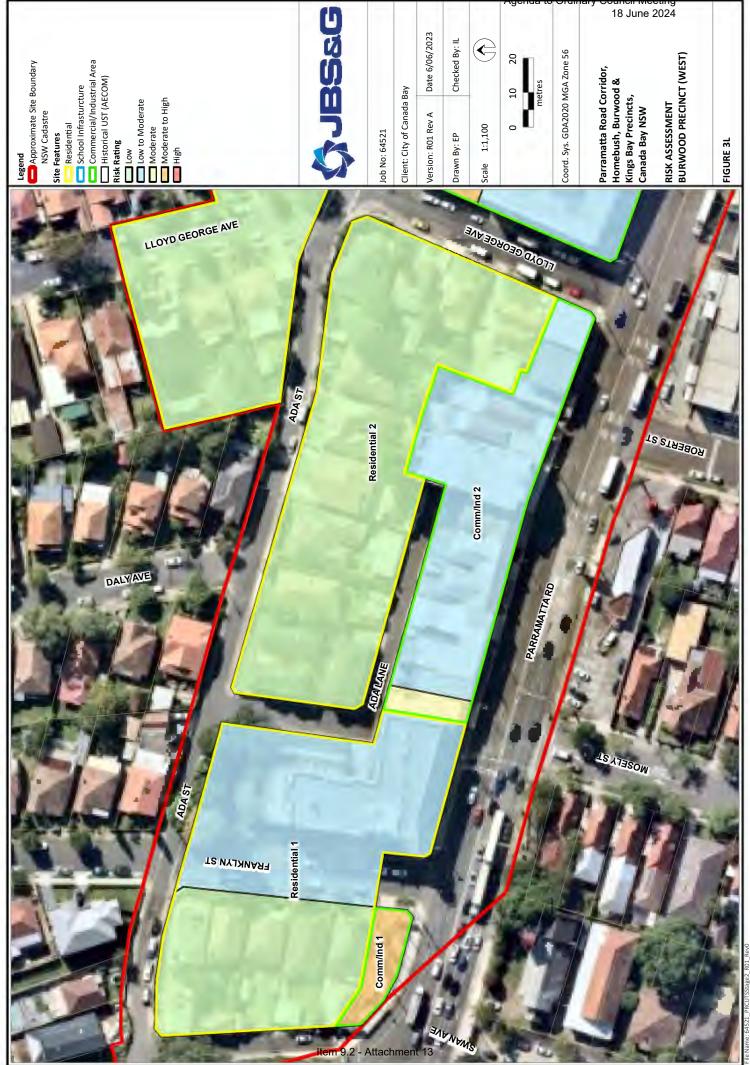

### 2.2.4 Burwood Precinct (West) – Stage 2

### **Residential Area 1**

The area was bound by Parramatta Road, Ada Street and the Western Motorway, and included Franklyn Street in the central portion. The western portion of the area comprised generally single and double-storey standalone dwellings generally of brick construction. Front yards contained a combination of garden beds, turf and concrete sealed paths/driveways. They were enclosed by a combination of Colorbond, timber fencing, metal fencing and brick walls. In isolated locations signs of weathering such as peeling paint were observed. The eastern portion of the area was occupied by a larger high-density multi-storey block of apartments of brick construction, which included underground parking. The residence was surrounded by a metal fence line, which also bound an unsealed grassed garden area as part of the residence.

### Commercial/Industrial Area 1

Situated on Parramatta Road, the area was occupied by a retail used car lot which included an office structure and a number of motor vehicles. All surfaces were covered with sealed concrete, with some cracking observed. Areas of the car lot appeared to have been subject to filling activities in order to raise levels. The onsite structure appeared in a state of moderate disrepair, with some peeling paint and loose roof sheeting.

### **Residential Area 2**

The area was positioned to the south of Ada Street and bound also by Ada Lane and Lloyd George Avenue. Residences were generally consistent to those low-density standalone dwellings observed in Residential Area 1. Residences were observed to be in good condition and garden vegetation appeared to be in good health.

### Commercial/Industrial Area 2

The area comprised a combination of commercial/industrial structures and storefronts and high-density apartment dwellings. Outdoor car ports and underground parking were included as part of residential structures. Commercial businesses included a dry cleaners and restaurant. Commercial structures were positioned between Parramatta Road and Ada Lane. At the rear of the dry cleaning business, along Ada Lane, containers for the storage of chemicals associated with dry cleaning activities were visible, as well as areas of staining on sealed concrete surfaces. The area was noted to gradually slope downwards towards the east and further commercial/industrial structures and some residences. In adjacent properties, stockpiled tins of paint and other painting supplies were observed. Along Parramatta Road, a number of storefronts were observed to be in various states of disrepair, with peeling paint and peeling roofing noted. Several storefronts appeared to be unoccupied at the time of inspection. A single high density -multi storey residence was positioned on Parramatta Road between commercial storefronts.

### **Residential Area 3**

The area was positioned to the north of Ada Street and occupied the northern portion of the West Burwood Precinct. The area was comprised of predominantly low-density standalone dwellings as observed in the broader precinct. A number of multi-storey brick townhouses were observed in the eastern portion of the area, off Melbourne Street. Within the central portion of the area off Ada Street a larger residential complex with a number of double-storey duplexes were positioned. Residences throughout the area appeared in generally good condition, with limited signs of disrepair.

### Commercial/Industrial Area 2

Bound by Parramatta Road, Lloyd George Avenue and Ada Street, the area was occupied by a large multistorey commercial structure which appeared to offer office spaces, the Ausgrid Burwood Zone Substation, and commercial structures which included a business offering fitness training and an unoccupied shopfront. It is noted that no transformers of the substation were visible at the time of inspection. Structures were noted to be in generally good condition, with limited signs of disrepair. At the time of the inspection detailed observations of the internal condition of commercial structures were unable to be made. Undercover parking was noted within the central portion of the area.

### **Historically Reported Area 3**

The area comprised a large mechanic workshop, an unoccupied double-storey brick commercial space, an active commercial yard that appeared to rent scaffolding equipment, and three unoccupied, fenced off residential lots, one of which had no structure present. The mechanic workshop included a large asphalt carpark which was noted to be in poor condition. Storage of chemicals, machinery and equipment associated with car maintenance were observed within the workshop. The unoccupied commercial space was noted to be in poor condition with peeling paint, rusted external downpipes and cracked glass windows. The two residential structures were noted to be in poor condition with peeling paint, rusted guttering and roofing in poor condition. Evidence of minor dumping was apparent on these unoccupied lots including of general

rubbish and a car tyre. Due to the active nature of the commercial yard, limited inspection was possible however the storage of timber and scaffolding was apparent as well as vehicles associated with business function such as trucks and forklifts. This area is understood to have been subject to previous assessment as discussed in **Section 4.2.1**.