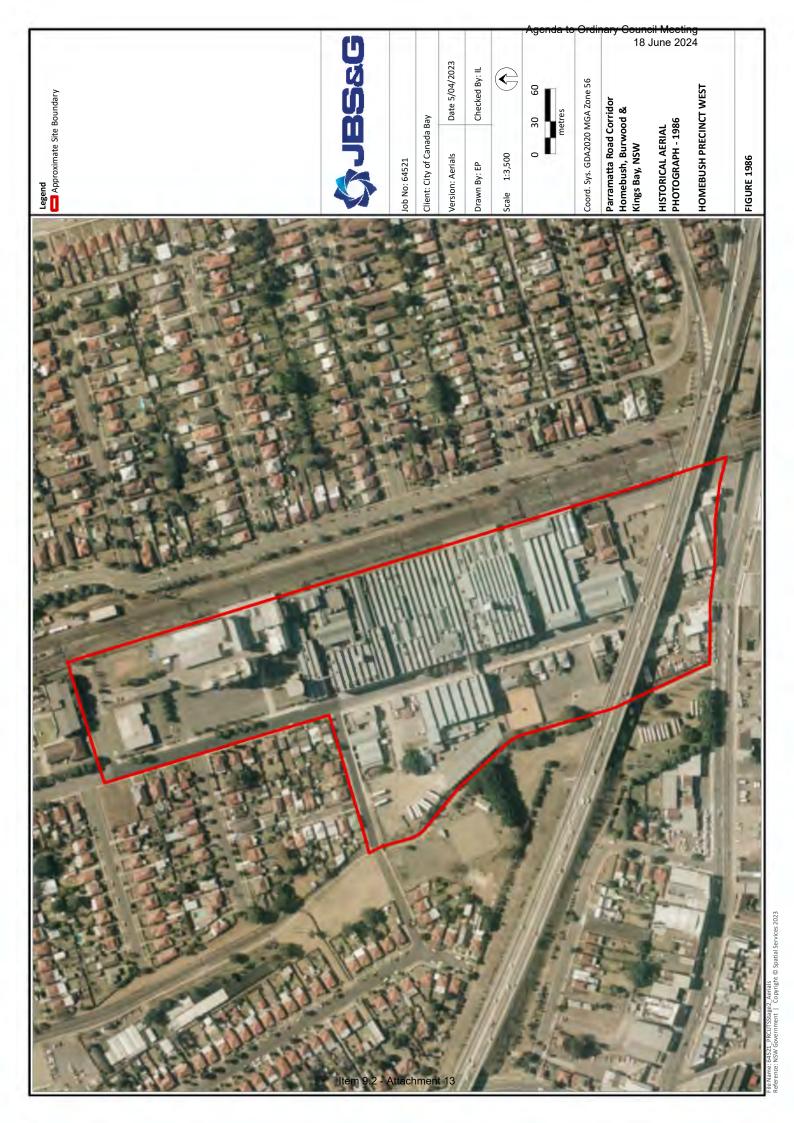

### 2.2 Site Description

A site inspection was completed by a qualified and experienced environmental consultant on 30 to 31 March 2023. A photographic log of the site inspection is presented in **Appendix B**. To assist in the site description, the Precincts were divided up into areas as shown on **Figure 2A**, **2B**, **2C**, **2D**, **2E** and **2F**.

### **Commercial/Industrial Area 2**

The area occupied the majority of the Bakehouse Quarter and was positioned between George Street and the rail line. The northern portion included a number of brick multi-storey historic structures which historically were part of the Arnott's Biscuit Factory. These structures included a substation as well as office spaces for businesses such as a construction company. To the south of these structures the largest historic structure was situated, a multi-storey brick building. Ground floor spaces along George Street were occupied with

predominantly store fronts including a number of dining options. The majority of the historic structure had been refurbished to provide contemporary office spaces for a variety of business, as well as undercover parking. All surfaces and structures appeared in good condition. Similar refurbished historic structures were noted further south, housing a range of services, businesses and restaurants. The southern portion of the site was occupied primarily by asphalt covered car parking, and some areas of grassed or unsealed garden beds. At the southern boundary of the area a substation was noted. Within the car park area some areas of dumping of predominantly domestic goods were noted. The Western Motorway was observed to pass above this southern portion of the area.

### **Commercial/Industrial Area 3**

The area is comprised primarily of a combination of larger multi-storey commercial buildings and parking space. These commercial buildings were occupied by a range of businesses and services including a range of health services and The Arnott's Biscuits head offices. Ground floor spaces along George Street were occupied by a range of dining options as well as an Aldi supermarket. The western portion of the area, adjacent to Powells Creek, provided parking spaces as well as loading docks for the adjacent businesses. The southern portion of the area was utilised for car parking and similarly had the Western Motorway pass overhead. Two structures were present in the southern portion of the site, one a multi-storey commercial structure and the other a drive through car wash facility. The majority of the area which was unoccupied by structures was sealed with asphalt or concrete, however minor unsealed garden bed areas were present.