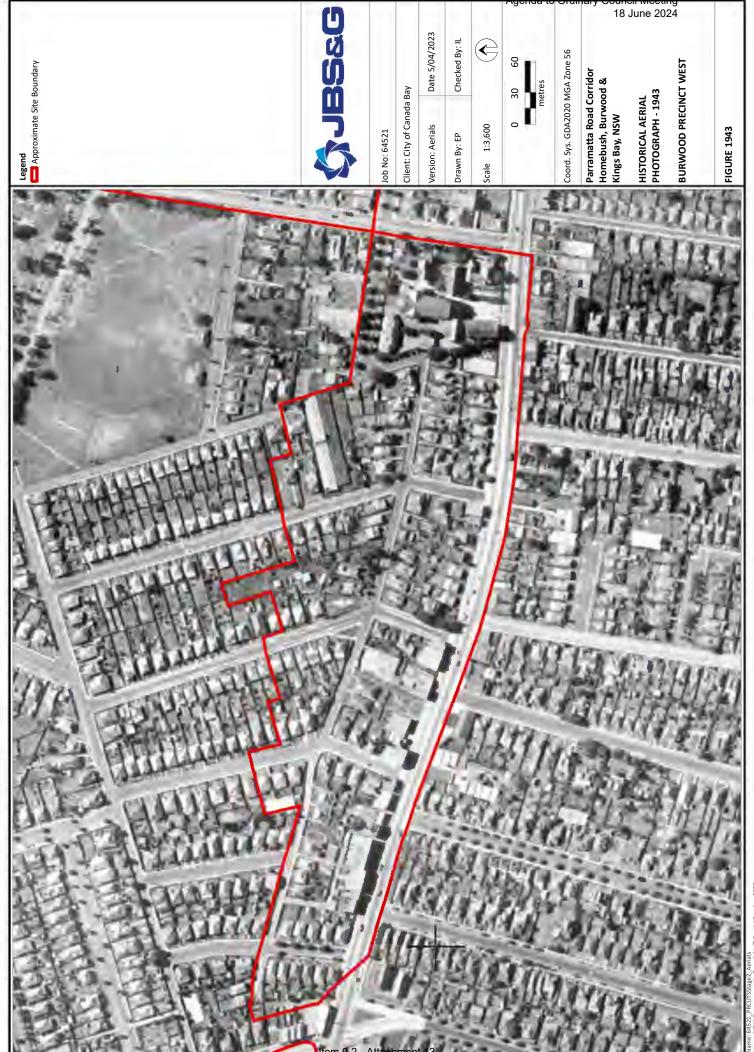

### 2.2.4 Burwood Precinct (West) – Stage 2

### **Residential Area 1**

The area was bound by Parramatta Road, Ada Street and the Western Motorway, and included Franklyn Street in the central portion. The western portion of the area comprised generally single and double-storey standalone dwellings generally of brick construction. Front yards contained a combination of garden beds, turf and concrete sealed paths/driveways. They were enclosed by a combination of Colorbond, timber fencing, metal fencing and brick walls. In isolated locations signs of weathering such as peeling paint were observed. The eastern portion of the area was occupied by a larger high-density multi-storey block of apartments of brick construction, which included underground parking. The residence was surrounded by a metal fence line, which also bound an unsealed grassed garden area as part of the residence.

### Commercial/Industrial Area 1

Situated on Parramatta Road, the area was occupied by a retail used car lot which included an office structure and a number of motor vehicles. All surfaces were covered with sealed concrete, with some cracking observed. Areas of the car lot appeared to have been subject to filling activities in order to raise levels. The onsite structure appeared in a state of moderate disrepair, with some peeling paint and loose roof sheeting.

### **Residential Area 2**

The area was positioned to the south of Ada Street and bound also by Ada Lane and Lloyd George Avenue. Residences were generally consistent to those low-density standalone dwellings observed in Residential Area 1. Residences were observed to be in good condition and garden vegetation appeared to be in good health.

### Commercial/Industrial Area 2

The area comprised a combination of commercial/industrial structures and storefronts and high-density apartment dwellings. Outdoor car ports and underground parking were included as part of residential structures. Commercial businesses included a dry cleaners and restaurant. Commercial structures were positioned between Parramatta Road and Ada Lane. At the rear of the dry cleaning business, along Ada Lane, containers for the storage of chemicals associated with dry cleaning activities were visible, as well as areas of staining on sealed concrete surfaces. The area was noted to gradually slope downwards towards the east and further commercial/industrial structures and some residences. In adjacent properties, stockpiled tins of paint and other painting supplies were observed. Along Parramatta Road, a number of storefronts were observed to be in various states of disrepair, with peeling paint and peeling roofing noted. Several storefronts appeared to be unoccupied at the time of inspection. A single high density -multi storey residence was positioned on Parramatta Road between commercial storefronts.

### **Residential Area 3**

The area was positioned to the north of Ada Street and occupied the northern portion of the West Burwood Precinct. The area was comprised of predominantly low-density standalone dwellings as observed in the broader precinct. A number of multi-storey brick townhouses were observed in the eastern portion of the area, off Melbourne Street. Within the central portion of the area off Ada Street a larger residential complex with a number of double-storey duplexes were positioned. Residences throughout the area appeared in generally good condition, with limited signs of disrepair.

### Commercial/Industrial Area 2

Bound by Parramatta Road, Lloyd George Avenue and Ada Street, the area was occupied by a large multistorey commercial structure which appeared to offer office spaces, the Ausgrid Burwood Zone Substation, and commercial structures which included a business offering fitness training and an unoccupied shopfront. It is noted that no transformers of the substation were visible at the time of inspection. Structures were noted to be in generally good condition, with limited signs of disrepair. At the time of the inspection detailed observations of the internal condition of commercial structures were unable to be made. Undercover parking was noted within the central portion of the area.

### **Historically Reported Area 3**

The area comprised a large mechanic workshop, an unoccupied double-storey brick commercial space, an active commercial yard that appeared to rent scaffolding equipment, and three unoccupied, fenced off residential lots, one of which had no structure present. The mechanic workshop included a large asphalt carpark which was noted to be in poor condition. Storage of chemicals, machinery and equipment associated with car maintenance were observed within the workshop. The unoccupied commercial space was noted to be in poor condition with peeling paint, rusted external downpipes and cracked glass windows. The two residential structures were noted to be in poor condition with peeling paint, rusted guttering and roofing in poor condition. Evidence of minor dumping was apparent on these unoccupied lots including of general

rubbish and a car tyre. Due to the active nature of the commercial yard, limited inspection was possible however the storage of timber and scaffolding was apparent as well as vehicles associated with business function such as trucks and forklifts. This area is understood to have been subject to previous assessment as discussed in **Section 4.2.1**.

### **Residential Area 4**

Residences comprised a similar construction and design to those low-density standalone dwellings seen in the broader Precinct. Residences were observed to be notably larger in the western portion of the area. Underground parking facilities were noted at a single residence. Some signs of disrepair such as peeling paint were observed.

### **Commercial/Industrial Area 3**

The western portion of the area on the corner of Coles Street and Parramatta Road was occupied by an Ampol petrol station, which included the petrol station structure and store, associated refuelling pumps and refill points. A large above-ground LPG tank was noted at the western end of the area. Minor areas of unsealed garden beds were noted, with the majority of the area covered with sealed concrete that was noted to be in good condition. A number of groundwater monitoring wells were noted within the lot. The eastern portion of the site was occupied by two retail used car lots, with two structures onsite serving as offices. Car lots comprised predominantly sealed concrete surfaces which appeared in good condition with limited cracking and no staining evident. Some areas appeared to have been subject to cut and fill activities to achieve raised site levels. The eastern portion of the area also included one single-story residence that appeared to be unoccupied. The residence was in moderate condition, with minor peeling of paint, and overgrown lawns.

### Commercial/Industrial Area 4

The area comprised of two retail used car lots which included sealed concrete surfaces, retail offices and numerous vehicles on display. As with other car lots in the Precinct some areas of cut and fill activities appeared to have occurred. Between the two care lots, a mechanics workshop was situated with associated equipment and machinery. At the time of the inspection, limited observations of this space of possible to be made.

### **Historically Reported Area 4**

The area comprised a brick double-story unoccupied residential block of apartments and a brick double-storey commercial structure which was also unoccupied. Both structures were in poor condition and had been subject to vandalism. The remaining portion of the area was surfaced with sealed concrete and fenced with aluminium fencing. A number of mature palm trees and historic infrastructure associated with previous commercial activities such as signage and fencing were present onsite. This area is understood to have been subject to previous assessment as discussed in **Section 4.2.2**.

### St Mary's Parish

Bound by Burton Street, Forster Street, Broughton Street and Parramatta Road, St Mary's Parish was positioned in the eastern portion of the Precinct. The area included a number of large multi-storey brick structures functioning primarily as educational spaces for St Mary's Catholic Primary School. The area also included St Mary's Concord Catholic Church and St Mary's Villa Residential Aged Care. Along with associated structures onsite park and garden bed were also present within the area, as well as underground car parking beneath the aged care facility. Most of the area was surrounding by high metal fencing. Limited observations were possible within the area, however structures appeared to be in good condition, with no signs of disrepair visible.