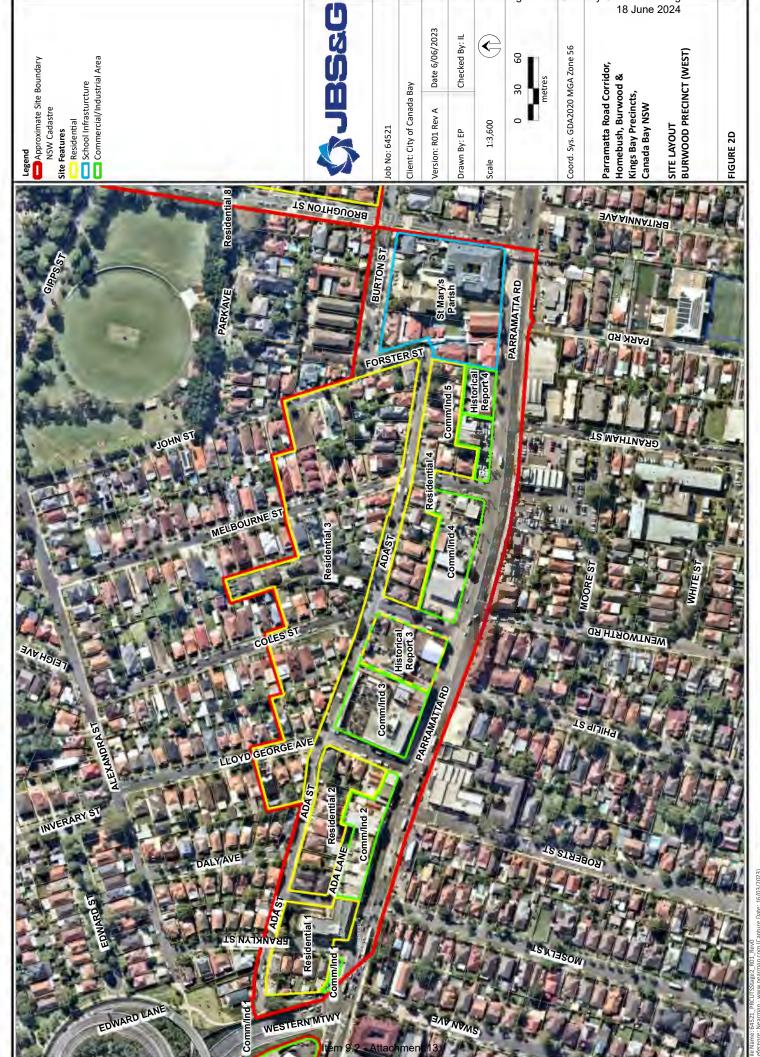

### 2.1 Site Identification

The site location is shown on **Figure 1**. The site layout and associated cadastral boundaries are shown on **Figure 2**. The general site details are summarised in **Table 2.1** and described in detail in the following sections.

### 2.2 Site Description

A site inspection was completed by a qualified and experienced environmental consultant on 30 to 31 March 2023. A photographic log of the site inspection is presented in **Appendix B**. To assist in the site description, the Precincts were divided up into areas as shown on **Figure 2A**, **2B**, **2C**, **2D**, **2E** and **2F**.

### 2.2.4 Burwood Precinct (West) – Stage 2

### **Residential Area 1**

The area was bound by Parramatta Road, Ada Street and the Western Motorway, and included Franklyn Street in the central portion. The western portion of the area comprised generally single and double-storey standalone dwellings generally of brick construction. Front yards contained a combination of garden beds, turf and concrete sealed paths/driveways. They were enclosed by a combination of Colorbond, timber fencing, metal fencing and brick walls. In isolated locations signs of weathering such as peeling paint were observed. The eastern portion of the area was occupied by a larger high-density multi-storey block of apartments of brick construction, which included underground parking. The residence was surrounded by a metal fence line, which also bound an unsealed grassed garden area as part of the residence.

### Commercial/Industrial Area 1

Situated on Parramatta Road, the area was occupied by a retail used car lot which included an office structure and a number of motor vehicles. All surfaces were covered with sealed concrete, with some cracking observed. Areas of the car lot appeared to have been subject to filling activities in order to raise levels. The onsite structure appeared in a state of moderate disrepair, with some peeling paint and loose roof sheeting.

### **Residential Area 2**

The area was positioned to the south of Ada Street and bound also by Ada Lane and Lloyd George Avenue. Residences were generally consistent to those low-density standalone dwellings observed in Residential Area 1. Residences were observed to be in good condition and garden vegetation appeared to be in good health.

### Commercial/Industrial Area 2

The area comprised a combination of commercial/industrial structures and storefronts and high-density apartment dwellings. Outdoor car ports and underground parking were included as part of residential structures. Commercial businesses included a dry cleaners and restaurant. Commercial structures were positioned between Parramatta Road and Ada Lane. At the rear of the dry cleaning business, along Ada Lane, containers for the storage of chemicals associated with dry cleaning activities were visible, as well as areas of staining on sealed concrete surfaces. The area was noted to gradually slope downwards towards the east and further commercial/industrial structures and some residences. In adjacent properties, stockpiled tins of paint and other painting supplies were observed. Along Parramatta Road, a number of storefronts were observed to be in various states of disrepair, with peeling paint and peeling roofing noted. Several storefronts appeared to be unoccupied at the time of inspection. A single high density -multi storey residence was positioned on Parramatta Road between commercial storefronts.

### **Residential Area 3**

The area was positioned to the north of Ada Street and occupied the northern portion of the West Burwood Precinct. The area was comprised of predominantly low-density standalone dwellings as observed in the broader precinct. A number of multi-storey brick townhouses were observed in the eastern portion of the area, off Melbourne Street. Within the central portion of the area off Ada Street a larger residential complex with a number of double-storey duplexes were positioned. Residences throughout the area appeared in generally good condition, with limited signs of disrepair.

### Commercial/Industrial Area 2

Bound by Parramatta Road, Lloyd George Avenue and Ada Street, the area was occupied by a large multistorey commercial structure which appeared to offer office spaces, the Ausgrid Burwood Zone Substation, and commercial structures which included a business offering fitness training and an unoccupied shopfront. It is noted that no transformers of the substation were visible at the time of inspection. Structures were noted to be in generally good condition, with limited signs of disrepair. At the time of the inspection detailed observations of the internal condition of commercial structures were unable to be made. Undercover parking was noted within the central portion of the area.

### **Historically Reported Area 3**

The area comprised a large mechanic workshop, an unoccupied double-storey brick commercial space, an active commercial yard that appeared to rent scaffolding equipment, and three unoccupied, fenced off residential lots, one of which had no structure present. The mechanic workshop included a large asphalt carpark which was noted to be in poor condition. Storage of chemicals, machinery and equipment associated with car maintenance were observed within the workshop. The unoccupied commercial space was noted to be in poor condition with peeling paint, rusted external downpipes and cracked glass windows. The two residential structures were noted to be in poor condition with peeling paint, rusted guttering and roofing in poor condition. Evidence of minor dumping was apparent on these unoccupied lots including of general

### **Commercial/Industrial Area 3**

The western portion of the area on the corner of Coles Street and Parramatta Road was occupied by an Ampol petrol station, which included the petrol station structure and store, associated refuelling pumps and refill points. A large above-ground LPG tank was noted at the western end of the area. Minor areas of unsealed garden beds were noted, with the majority of the area covered with sealed concrete that was noted to be in good condition. A number of groundwater monitoring wells were noted within the lot. The eastern portion of the site was occupied by two retail used car lots, with two structures onsite serving as offices. Car lots comprised predominantly sealed concrete surfaces which appeared in good condition with limited cracking and no staining evident. Some areas appeared to have been subject to cut and fill activities to achieve raised site levels. The eastern portion of the area also included one single-story residence that appeared to be unoccupied. The residence was in moderate condition, with minor peeling of paint, and overgrown lawns.

### Commercial/Industrial Area 4

The area comprised of two retail used car lots which included sealed concrete surfaces, retail offices and numerous vehicles on display. As with other car lots in the Precinct some areas of cut and fill activities appeared to have occurred. Between the two care lots, a mechanics workshop was situated with associated equipment and machinery. At the time of the inspection, limited observations of this space of possible to be made.

### **Historically Reported Area 4**

The area comprised a brick double-story unoccupied residential block of apartments and a brick double-storey commercial structure which was also unoccupied. Both structures were in poor condition and had been subject to vandalism. The remaining portion of the area was surfaced with sealed concrete and fenced with aluminium fencing. A number of mature palm trees and historic infrastructure associated with previous commercial activities such as signage and fencing were present onsite. This area is understood to have been subject to previous assessment as discussed in **Section 4.2.2**.

### St Mary's Parish

Bound by Burton Street, Forster Street, Broughton Street and Parramatta Road, St Mary's Parish was positioned in the eastern portion of the Precinct. The area included a number of large multi-storey brick structures functioning primarily as educational spaces for St Mary's Catholic Primary School. The area also included St Mary's Concord Catholic Church and St Mary's Villa Residential Aged Care. Along with associated structures onsite park and garden bed were also present within the area, as well as underground car parking beneath the aged care facility. Most of the area was surrounding by high metal fencing. Limited observations were possible within the area, however structures appeared to be in good condition, with no signs of disrepair visible.