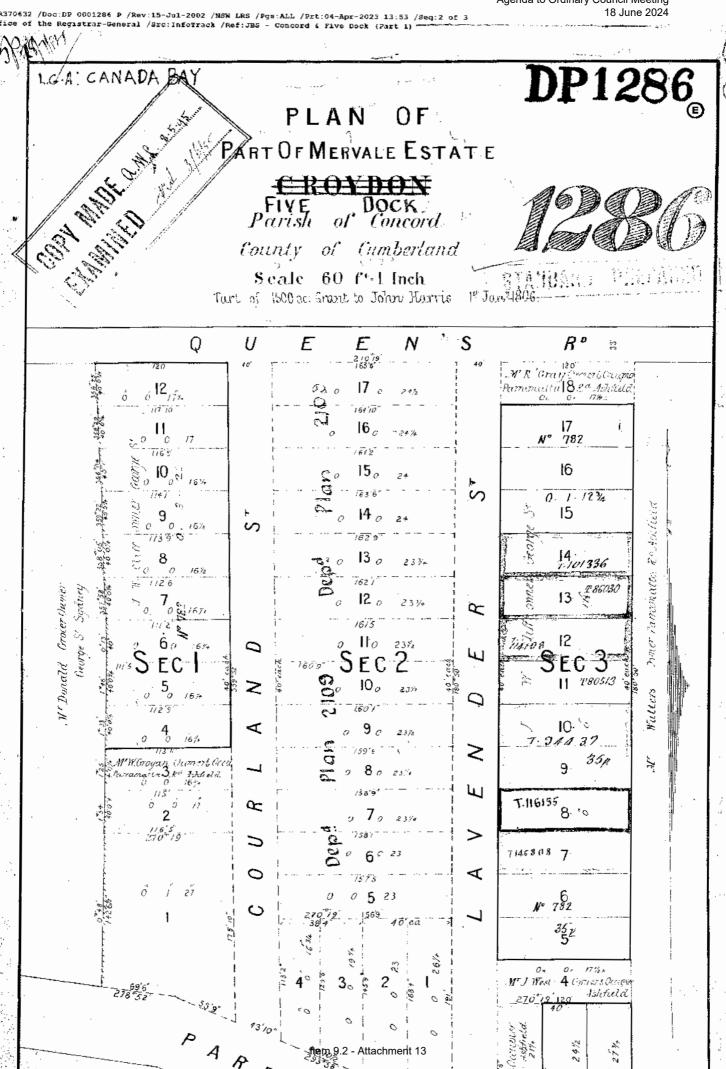

Table 3.1: Section 10.7 (2) and (5) Planning Certificate Information

| Address                                | Lot, Section | DP         |
|----------------------------------------|--------------|------------|
| Kings Bay Precinct                     |              |            |
| 1 Walker Street Five Dock NSW 2046     | 12           | DP 12158   |
| 259 Parramatta Road Five Dock NSW 2046 | 1            | DP 456940  |
| 27 Parramatta Road Five Dock NSW 2046  | A            | DP 360991  |
| 19 Courland Street Five Dock NSW 2046  | 7, 1         | DP 1286    |
| Burwood Precinct                       |              |            |
| 149 Parramatta Road Concord NSW 2137   | 152          | DP 1149617 |
| 95 Parramatta Road Concord NSW 2137    | 19           | DP 192035  |
| 93 Parramatta Road Concord NSW 2137    | 2            | DP 306360  |
| 71 Parramatta Road Concord NSW 2137    | 61           | DP 1219960 |
| 9 Lloyd George Avenue Concord NSW 2137 | 36           | DP 1220987 |