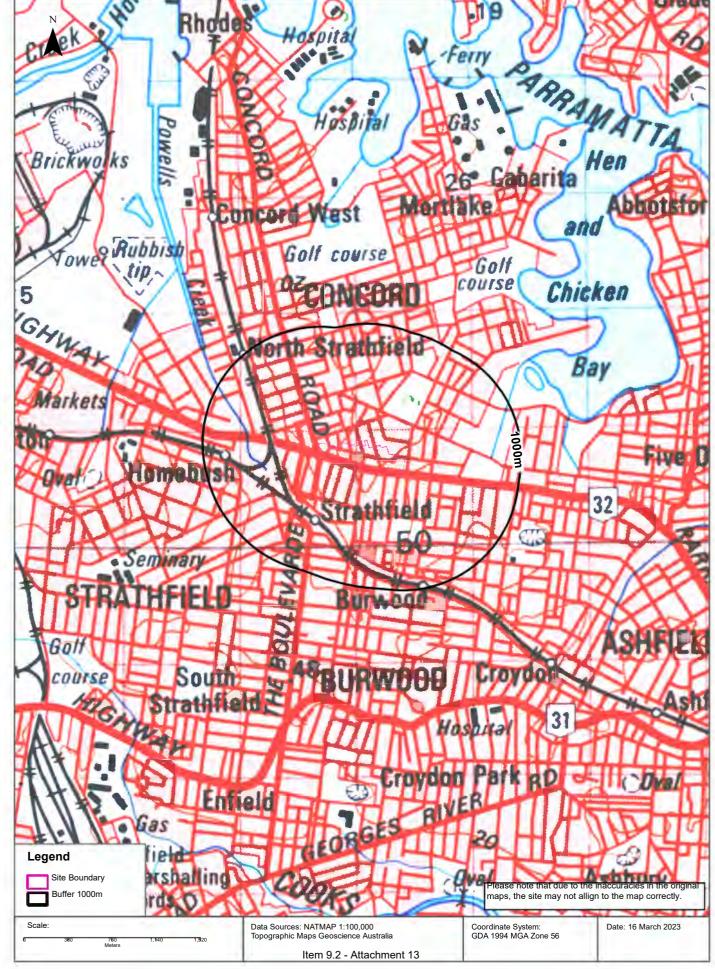

Council is currently implementing the NSW Government's PRCUTS and is commencing background studies for Stage 2 (Canada Bay portions) of three Precincts (the site) referred to as Kings Bay Precinct, Burwood Precinct, and the Bakehouse Quarter of the Homebush Precinct. Precinct locations are detailed on **Figure 1**, with distinct sub-areas comprising each Precinct detailed on **Figures 2A to 2F**. The combined site area across the three precincts occupies approximately 57 ha.