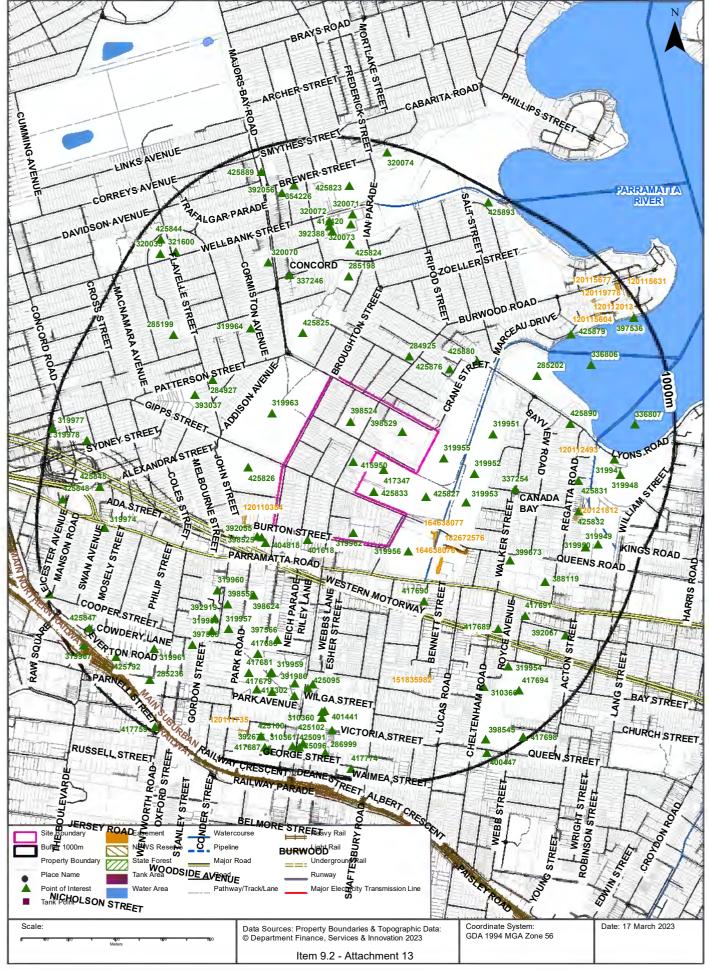

### 2.1 Site Identification

The site location is shown on **Figure 1**. The site layout and associated cadastral boundaries are shown on **Figure 2**. The general site details are summarised in **Table 2.1** and described in detail in the following sections.

### 2.2 Site Description

A site inspection was completed by a qualified and experienced environmental consultant on 30 to 31 March 2023. A photographic log of the site inspection is presented in **Appendix B**. To assist in the site description, the Precincts were divided up into areas as shown on **Figure 2A**, **2B**, **2C**, **2D**, **2E** and **2F**.