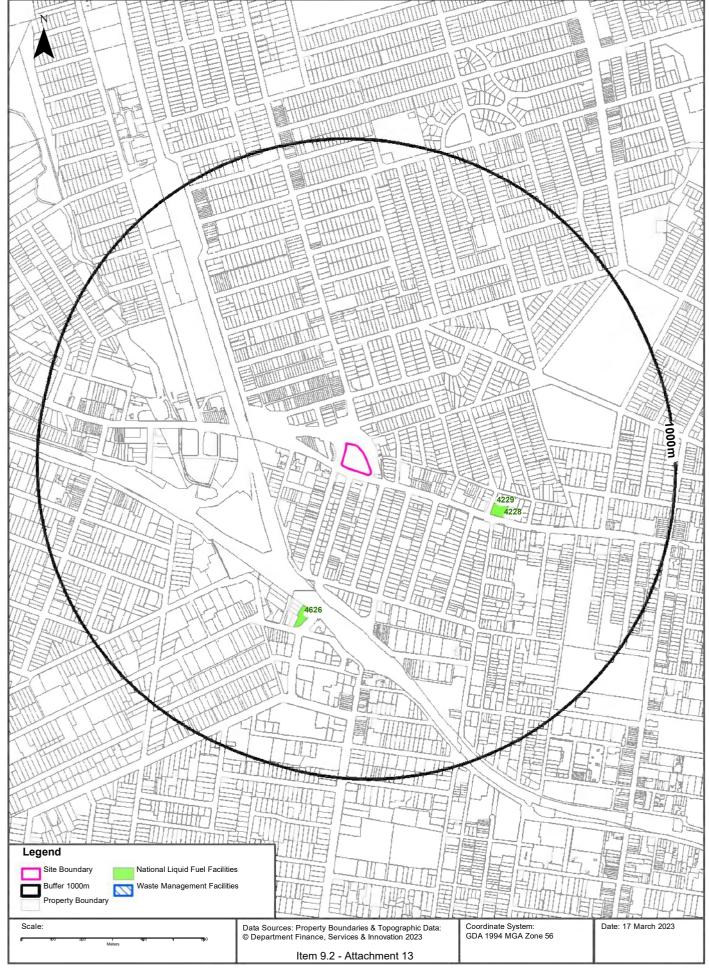

It is noted that a number of groundwater monitoring wells were observed at the existing petrol stations within the Burwood Precinct and as well at the historic petrol station site in the Kings Bay Precinct (East) (**Figure 2A**, Historical Report 2), however the details of these wells are unknown.

### 3.1 EPA Records

- NSW EPA public register of licence, applications and notices maintained under Section 308 of the Protection of the Environment Operations Act 1997 (POEO Act).
  - A number of licences, applications and notices have been issued to individuals and organisations within the site and the area surrounding the site.
    - Sydney Trains and Metro Trains Sydney Pty Ltd for railway activities
    - Ferrovial Agroman for railway infrastructure construction and concrete works
    - Acciona Infrastructure Projects for road constructions associated with WestConnex
    - WCX PT for road tunnel emissions associated with WestConnex
    - Ausgrid for the storage of hazardous waste, restricted solid, liquid, clinical and related waste and asbestos waste
- NSW EPA contaminated land public register of record of notices (under Section 58 of the Contaminated Land Management Act 1997 (CLM Act)).
  - A STA bus depot south of the Burwood Precinct and west of the Kings Bay Precinct has been notified to EPA, who have noted the site as formerly being regulated under the CLM Act, as noted below. Notices relating to this site were repealed by EPA in early 2010 following a Site Audit in 2009. Based on the EPA records impacts at the bus depot are not likely to be migrating from the depot nor toward the Precincts.
- NSW contaminated sites notified to the EPA (under Section 60 of the CLM Act).
  - Current Petrol Station, 89 Parramatta Road, Concord, located in the central southern portion of the western Burwood Precinct and is currently classed with no regulation under the CLM Act required.
  - Previous Petrol Station, 92a Concord Road, North Strathfield, located approximately 350 m east of the western Homebush Precinct and is currently classed with no regulation under the CLM Act required.
  - Current Petrol Station, 143 Concord Road, North Strathfield, located approximately 400 m northeast of the western Homebush Precinct and is currently classed with no regulation under the CLM Act required.
  - A STA bus depot, Cnr Shaftesbury and Parramatta Roads, Burwood, located approximately 150
    m west of the western Kings Bay Precinct and is currently classed as having contamination
    formerly regulated under the CLM Act.
  - Current Petrol Station, 584 Parramatta Road, Croydon, located to the south of the eastern Kings
     Bay Precinct and is currently classed with no regulation under the CLM Act required.
  - Current Petrol Station, 47 Ramsay Road, Five Dock, located approximately 400 m northeast of the eastern Kings Bay Precinct and is currently classed with no regulation under the CLM Act required.
  - Current Petrol Station, 231-235 Great Northern Road, Five Dock, located approximately 700 m northeast of the eastern Kings Bay Precinct and is currently classed with no regulation under the CLM Act required.
- Per- and polyfluoroalkyl substances (PFAS) Investigation Program.
  - The site nor any properties in the surrounding area are not listed by EPA on the NSW Government PFAS Investigation program.