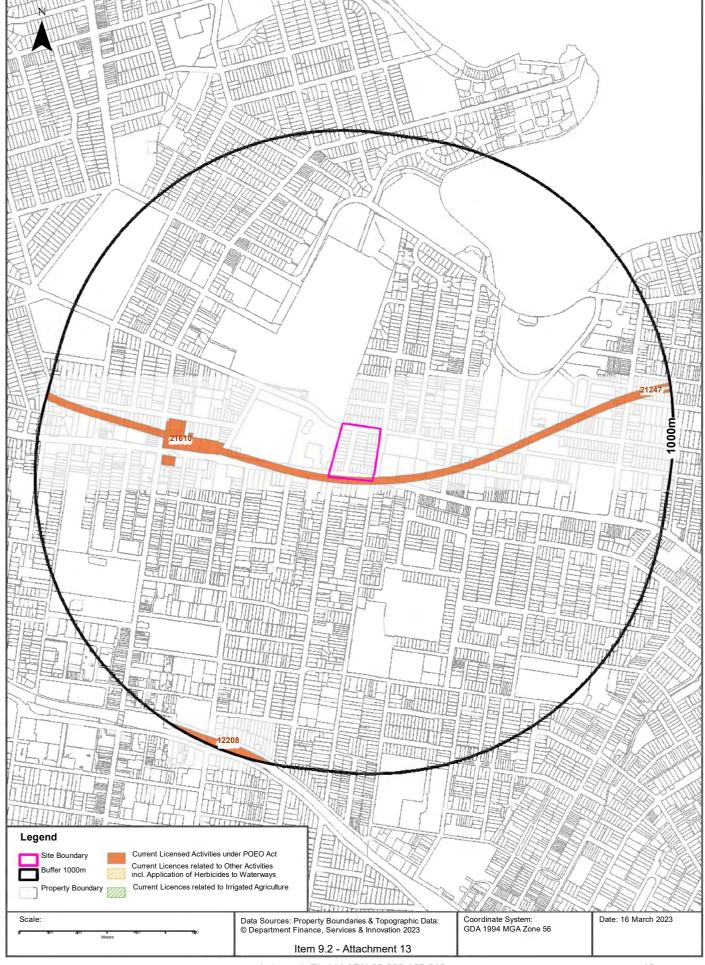

It is noted that a number of groundwater monitoring wells were observed at the existing petrol stations within the Burwood Precinct and as well at the historic petrol station site in the Kings Bay Precinct (East) (**Figure 2A**, Historical Report 2), however the details of these wells are unknown.

### 3.1 EPA Records

- NSW EPA public register of licence, applications and notices maintained under Section 308 of the Protection of the Environment Operations Act 1997 (POEO Act).
  - A number of licences, applications and notices have been issued to individuals and organisations within the site and the area surrounding the site.
    - Sydney Trains and Metro Trains Sydney Pty Ltd for railway activities
    - Ferrovial Agroman for railway infrastructure construction and concrete works
    - Acciona Infrastructure Projects for road constructions associated with WestConnex
    - WCX PT for road tunnel emissions associated with WestConnex
    - Ausgrid for the storage of hazardous waste, restricted solid, liquid, clinical and related waste and asbestos waste
- NSW EPA contaminated land public register of record of notices (under Section 58 of the Contaminated Land Management Act 1997 (CLM Act)).
  - A STA bus depot south of the Burwood Precinct and west of the Kings Bay Precinct has been notified to EPA, who have noted the site as formerly being regulated under the CLM Act, as noted below. Notices relating to this site were repealed by EPA in early 2010 following a Site Audit in 2009. Based on the EPA records impacts at the bus depot are not likely to be migrating from the depot nor toward the Precincts.
- NSW contaminated sites notified to the EPA (under Section 60 of the CLM Act).
  - Current Petrol Station, 89 Parramatta Road, Concord, located in the central southern portion of the western Burwood Precinct and is currently classed with no regulation under the CLM Act required.
  - Previous Petrol Station, 92a Concord Road, North Strathfield, located approximately 350 m east of the western Homebush Precinct and is currently classed with no regulation under the CLM Act required.
  - Current Petrol Station, 143 Concord Road, North Strathfield, located approximately 400 m northeast of the western Homebush Precinct and is currently classed with no regulation under the CLM Act required.
  - A STA bus depot, Cnr Shaftesbury and Parramatta Roads, Burwood, located approximately 150
    m west of the western Kings Bay Precinct and is currently classed as having contamination
    formerly regulated under the CLM Act.
  - Current Petrol Station, 584 Parramatta Road, Croydon, located to the south of the eastern Kings
     Bay Precinct and is currently classed with no regulation under the CLM Act required.
  - Current Petrol Station, 47 Ramsay Road, Five Dock, located approximately 400 m northeast of the eastern Kings Bay Precinct and is currently classed with no regulation under the CLM Act required.
  - Current Petrol Station, 231-235 Great Northern Road, Five Dock, located approximately 700 m northeast of the eastern Kings Bay Precinct and is currently classed with no regulation under the CLM Act required.
- Per- and polyfluoroalkyl substances (PFAS) Investigation Program.
  - The site nor any properties in the surrounding area are not listed by EPA on the NSW Government PFAS Investigation program.