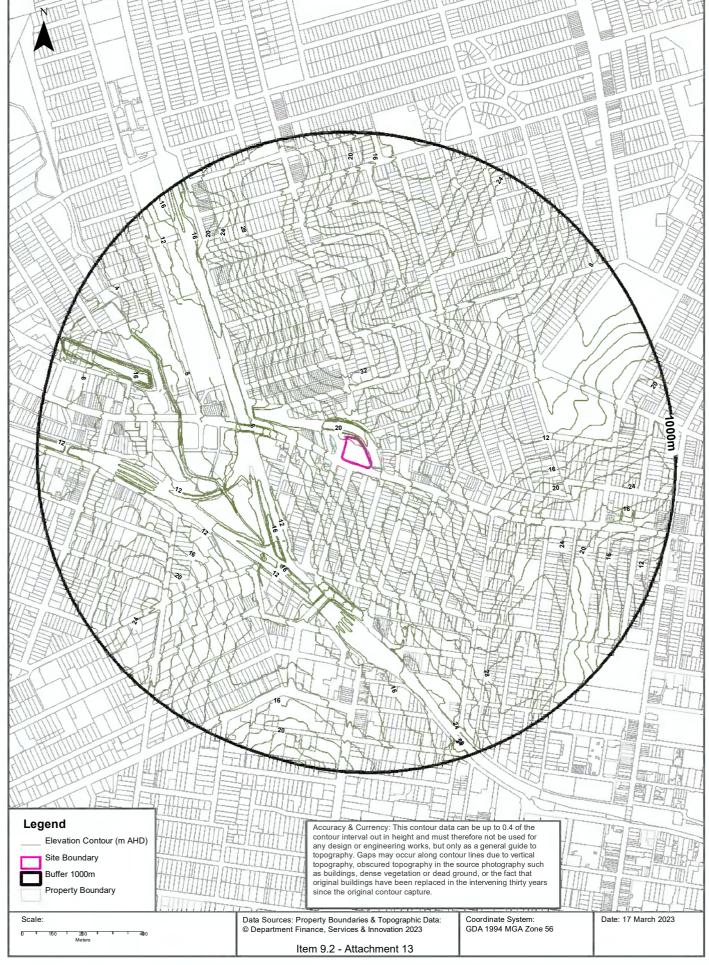

### 2.4 Topography

### **Kings Bay Precinct**

Review of the regional topographic information obtained from Google Earth Pro (Google Earth 2022<sup>3</sup>) indicated that the western portion of the Kings Bay Precinct has an elevation ranging from 6 m to 24 m Australian Heigh Datum (AHD). The adjacent surrounding area generally slopes down towards the west. Review of the regional topographic information indicated that the eastern portion of the Kings Bay Precinct has an elevation ranging from 4 m to 24 m AHD. The adjacent surrounding area generally slopes down towards the southeast, towards Iron Cove Creek.

### **Burwood Precinct**

Review of the regional topographic information indicated that the Burwood Precinct has an elevation ranging from 6 m to 12 m AHD. The adjacent surrounding area generally slopes to the east and west away from a ridgeline which is situated approximately between Burwood Road and Broughton Street.

### **Bakehouse Quarter, Homebush Precinct**

Review of the regional topographic information indicated that the Bakehouse Quarter has an elevation ranging from 4 m to 14 m AHD. The adjacent surrounding area generally slopes to the west/southwest towards Powells Creek.