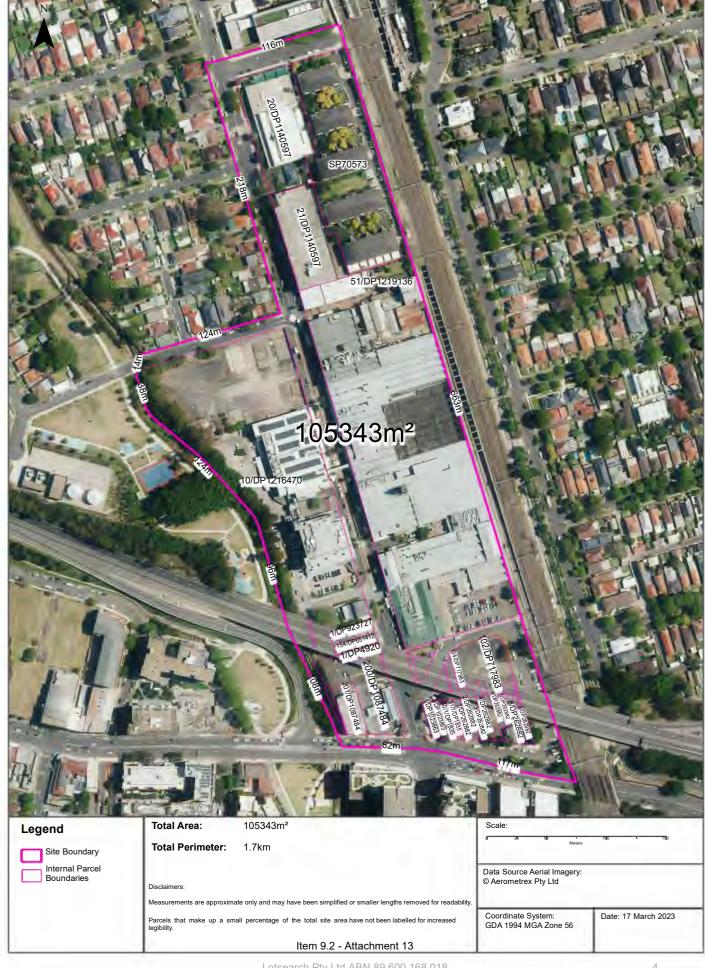

### 2.1 Site Identification

The site location is shown on **Figure 1**. The site layout and associated cadastral boundaries are shown on **Figure 2**. The general site details are summarised in **Table 2.1** and described in detail in the following sections.

Table 2.1: Site details

| Site                                              | Kings Bay Precinct – Stage 2                                                                                                                | Burwood Precinct – Stage 2                                                                                                                | Bakehouse Quarter,<br>Homebush Precinct – Stage 2                                                                                          |
|---------------------------------------------------|---------------------------------------------------------------------------------------------------------------------------------------------|-------------------------------------------------------------------------------------------------------------------------------------------|--------------------------------------------------------------------------------------------------------------------------------------------|
| Lot / DP Number                                   | Various, see table in<br>Appendix A                                                                                                         | Various, see table in<br>Appendix A                                                                                                       | Various, see table in<br>Appendix A                                                                                                        |
| Street Address                                    | Five Dock, NSW, 2046                                                                                                                        | Concord, NSW, 2137                                                                                                                        | North Strathfield, NSW, 2137                                                                                                               |
| Local Government<br>Authority                     | City of Canada Bay                                                                                                                          | City of Canada Bay                                                                                                                        | City of Canada Bay                                                                                                                         |
| Site Area (ha)                                    | 6.5                                                                                                                                         | 40                                                                                                                                        | 10.5                                                                                                                                       |
| Current Zoning                                    | Mixed Residential,<br>Commercial/Industrial<br>R2 Low Density Residential<br>E3 Productivity Support<br>SP2 Infrastructure                  | Mixed Residential, Commercial/Industrial R2 Low Density Residential R3 Medium Density Residential E1 Local Centre E3 Productivity Support | Mixed Residential, Commercial/Industrial E2 Commercial Centre E3 Productivity Support R3 Medium Density Residential SP2 Infrastructure     |
| Approximate MGA<br>Coordinates<br>(GDA94 – MGA56) | Kings Bay Precinct (East): Easting: 326620.6735 Northing: 6250424.749 Kings Bay Precinct (West): Easting: 325426.1077 Northing: 6250424.749 | Burwood Precinct (East): Easting: 324859.3639 Northing: 6251198.644 Burwood Precinct (West): Easting: 324207.7318 Northing: 6250926.876   | Bakehouse Precinct (East): Easting: 323157.1964 Northing: 6251421.696 Homebush Precinct (East): Easting: 323727.2643 Northing: 6251037.542 |
| Current Use                                       | Mixed Residential,<br>Commercial/Industrial                                                                                                 | Mixed Residential,<br>Commercial/Industrial                                                                                               | Mixed Residential,<br>Commercial/Industrial                                                                                                |
| Previous Use                                      | Mixed Residential,<br>Commercial/Industrial                                                                                                 | Mixed Residential,<br>Commercial/Industrial                                                                                               | Mixed Residential,<br>Commercial/Industrial                                                                                                |