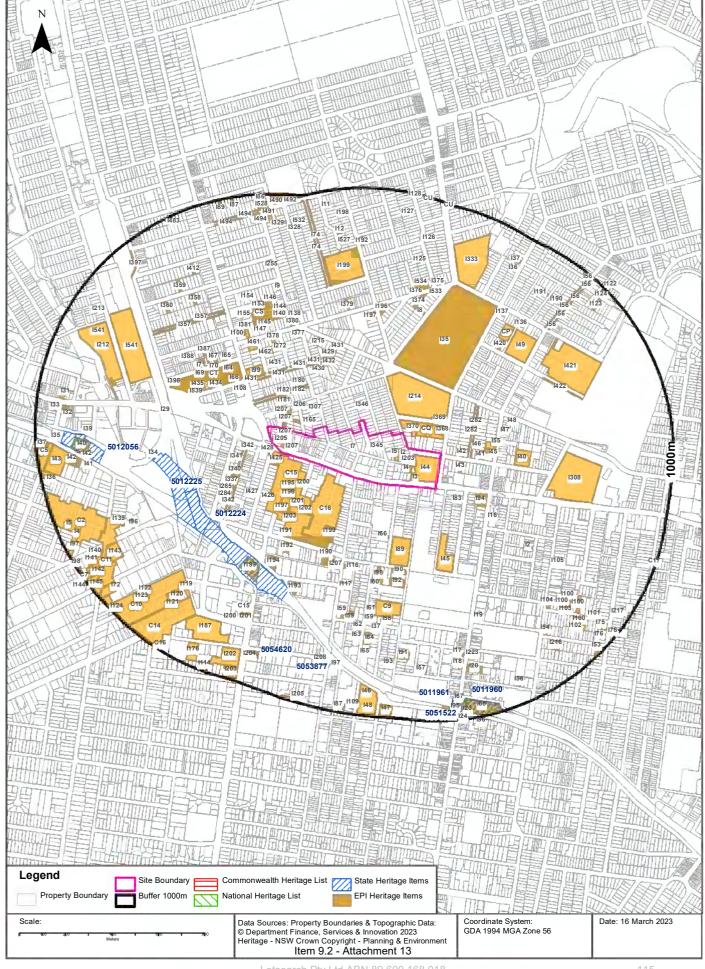

### 3.2 Australian and NSW Heritage Register

A search of the National Australian Heritage database did not identify any heritage listed items at any of the Precincts or in the immediate surroundings.

Review of the NSW Heritage Inventory and the included Lotsearch Reports (**Appendix C**) identified the following Australian and NSW heritage information summarised below for each Precinct.

### **Kings Bay Precinct**

No heritage listed items are located at either the eastern or western portions of the Kings Bay Precinct. A pair of semi-detached residences, immediately north of the east Kings Bay Precinct are heritage listed under the Local Environmental Plan.

### **Burwood Precinct**

A number of heritage listed items are located at both the eastern and western portions of the Burwood Precinct and in the immediate surrounds of these areas. These heritage listings are under the Local Environmental Plan and include a combination of heritage structures such as houses, churches and schools, as well as landscapes such as gardens and parks.

### **Bakehouse Quarter, Homebush Precinct**

A number of heritage listed items are located at the Bakehouse Quarter and in the immediate surrounds of both portions of the Bakehouse Quarter and the east Homebush Precinct. These heritage listings located onsite are listed are under the Local Environmental Plan and include the bakehouse quarter structure, the railway bridge over Parramatta Road, a sub-station and shops on the western side of George Street.