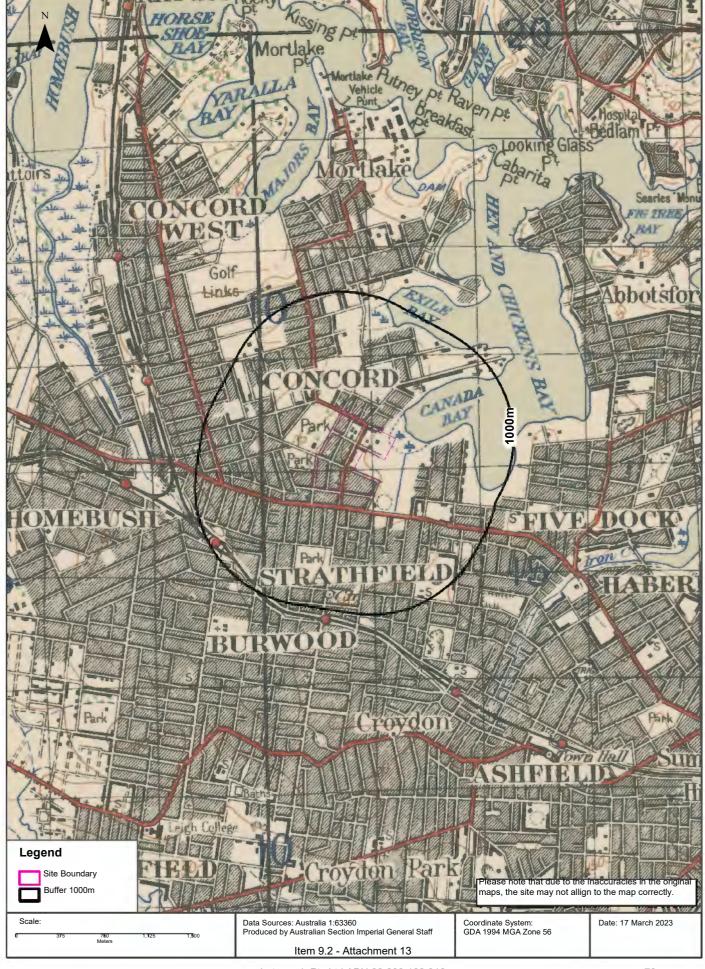

Council is currently implementing the NSW Government's PRCUTS and is commencing background studies for Stage 2 (Canada Bay portions) of three Precincts (the site) referred to as Kings Bay Precinct, Burwood Precinct, and the Bakehouse Quarter of the Homebush Precinct. Precinct locations are detailed on **Figure 1**, with distinct sub-areas comprising each Precinct detailed on **Figures 2A to 2F**. The combined site area across the three precincts occupies approximately 57 ha.