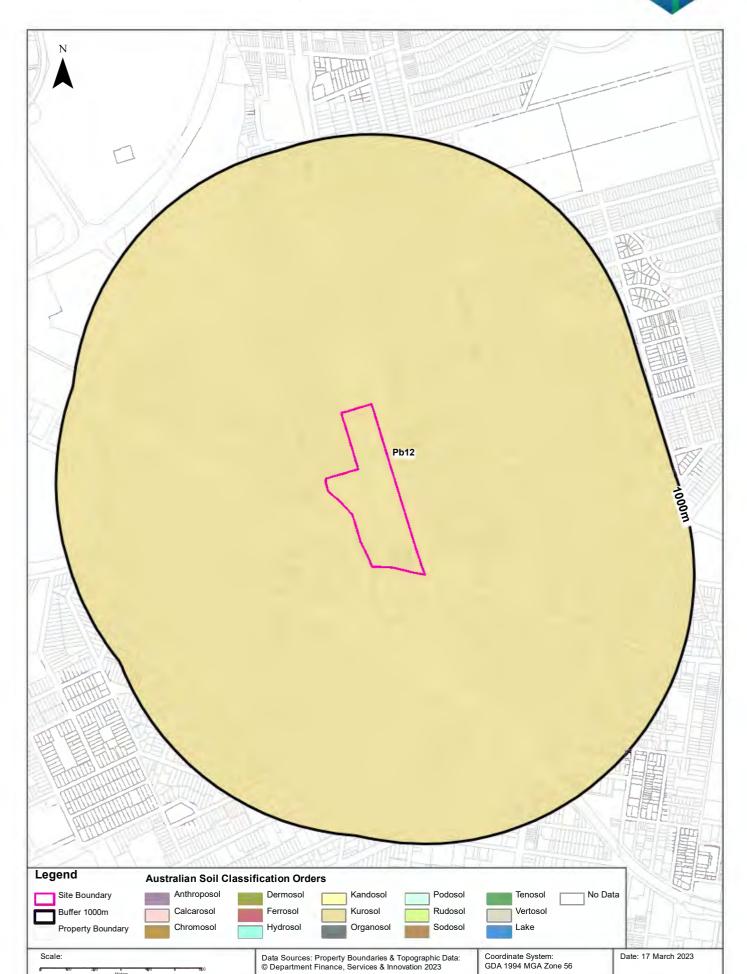

### 2.5 Geology and Soils

### **Kings Bay Precinct**

A review of the Sydney 1:100 000 Geological Map<sup>4</sup> indicated that the Kings Bay Precinct was in an area predominantly underlain by Triassic Ashfield Shale of the Wianamatta Group. Typical geological characteristics of this profile are black to dark grey shale. The western portion of the precinct included an area partially underlain by Quaternary alluvial to estuarine silty to peaty quartz sand, silt, and clay sediments with ferroginous and humic cementation in places with common shell layers. These sediments are mapped as extending beneath the residential structure to the south of Gipps Street and west of Taylor Street. The southeastern most portions of the Precinct in proximity to Iron Cove Creek are underlain by middle Triassic medium to coarse-grained quartz sandstone with very minor shale and laminate lenses.

Reference to the online ESPADE 2.2 tool hosted by the NSW Office of Environment and Heritage (OEH 2023<sup>5</sup>) indicates that majority of the Precinct is present within the Blacktown Residual Group and the eastern most portion is within Gymea Residual Group.

The Blacktown Residual Group is characterised by:

- Landscape: Gently undulating rises on Wianamatta Group shales and Hawkesbury sandstone. Local relief is to 30 m, with slopes usually <5%. Typically has broad rounded crests and ridges with gently inclined slopes. Vegetation is generally characterised by cleared eucalpyt woodland and tall open forest (wet sclerophyll forest).
- Soils: Shallow to moderately deep (<100 cm) Red and Brown Podzolic Soils on crests, upper slopes and well-drained areas; deep (150-300 cm) Yellow Podzolic Soils and soloths on lower slopes and in areas of poor drainage.
- Limitations: Moderately reactive highly plastic subsoil, low soil fertility, poor soil drainage.