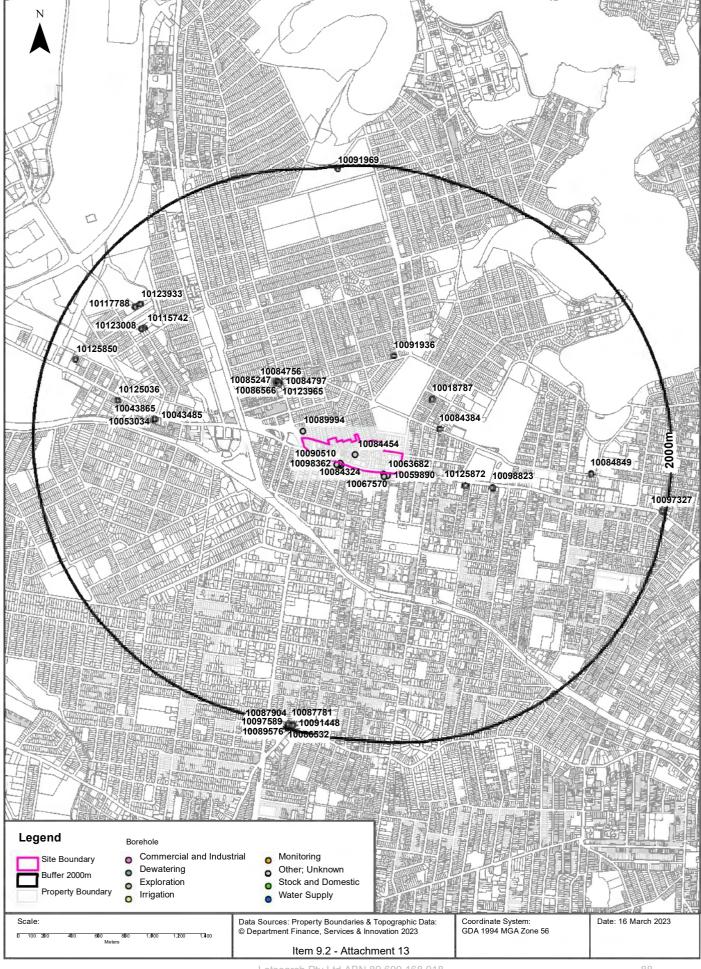

## 2.7 Hydrogeology

A search for registered groundwater bore information was undertaken through the Lotsearch Reports included as **Appendix C**.

### **Kings Bay Precinct**

One registered bore was located within the Precinct boundary and the relevant information is summarised in **Table 2.2**. Further information regarding boreholes surrounding the site can be found in the full report in **Appendix C**.

Table 2.2: Groundwater Bore Information, Kings Bay Precinct

| Bore ID  | Standing Water Level<br>(SWL) (m below<br>ground surface (bgs)) | Final Drilled Depth (m) | Salinity | Lithology      |
|----------|-----------------------------------------------------------------|-------------------------|----------|----------------|
| GW112143 | <del>-</del>                                                    | 67                      | -        | Not available. |

### **Burwood Precinct**

Three registered bores were located within the Precinct boundary and their relevant information is summarised in **Table 2.3**. Further information regarding boreholes surrounding the site can be found in the full report in **Appendix C**.

Table 2.3: Groundwater Bore Information, Burwood Precinct

| Bore ID  | SWL (m bgs) | Final Drilled Depth (m) | Salinity | Lithology               |
|----------|-------------|-------------------------|----------|-------------------------|
| GW112139 | -           | 36                      | -        | Not available.          |
| GW102215 | -           | 15                      | -        | 0.00 m - 15.00 m - Fill |
| GW112140 | -           | 52                      | -        | Not available.          |

### **Bakehouse Quarter, Homebush Precinct**

No bores were located within the Precinct boundary. Further information regarding boreholes surrounding the site can be found in the full report in **Appendix C**.

It is noted that a number of groundwater monitoring wells were observed at the existing petrol stations within the Burwood Precinct and as well at the historic petrol station site in the Kings Bay Precinct (East) (**Figure 2A**, Historical Report 2), however the details of these wells are unknown.