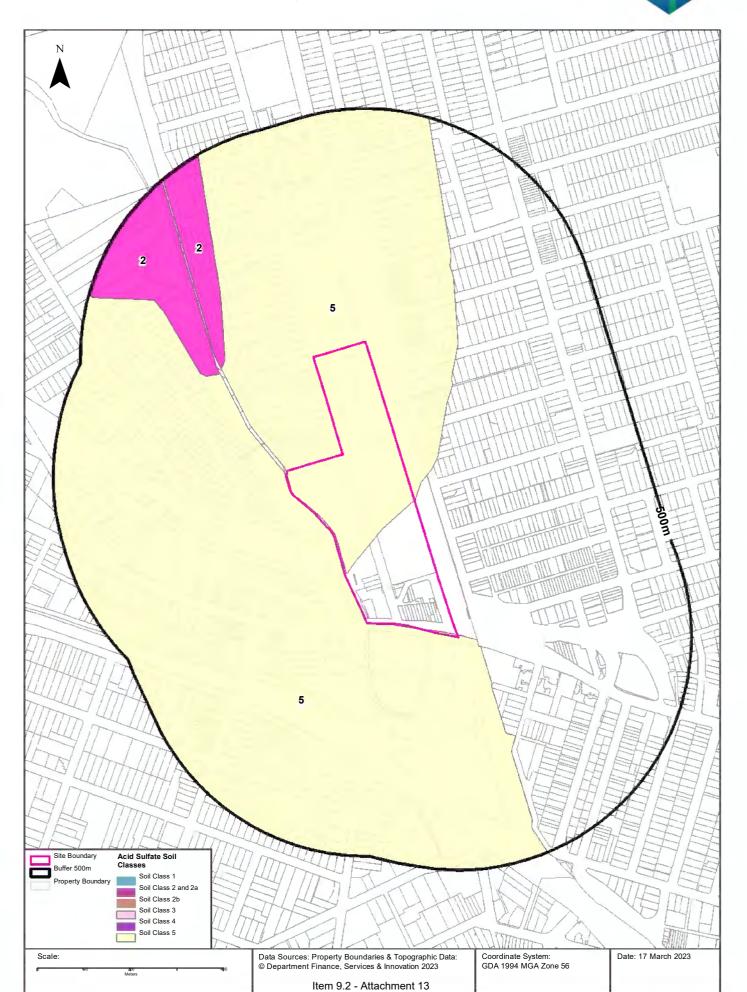

### 2.8 Acid Sulfate Soils

Review of the Acid Sulfate Soil Risk Map for Prospect/Parramatta (DLWC 1997<sup>6</sup>) indicated that the majority of all three Precincts fall within areas of no known occurrence of acid sulfate soils with the exception of small area within the northeastern portion of the Burwood Precinct, underlying a small portion of Concord High School. This portion falls within an area of disturbed terrain, including filled areas which often occur during reclamation of low lying areas for urban development, where the potential for acid sulfate soils has not been mapped.

The planning certificates included the following pertinent information regarding the Precincts:

- The sites were zoned as a mixture of B1 Neighbourhood Centre, B3 Commercial Core, B6 –
  Enterprise Corridor, SP2 Infrastructure, R2 Low Density Residential, R3 Medium Density
  Residential. All under Canada Bay Local Environmental Plan 2013;
- The lots are not affected by policy that restricts the development of the land because of the likelihood of landslip, tidal inundation and subsidience;
- Of the representative lots, 16 are identified as being within Class 5 on the Acid Sulfate Soil Map under the Canada Bay LEP 2013, and as such works within 500 metres of adjacent Class 1, 2, 3 or 4 land that is below 5 m AHD by which the watertable is likely to be lowered below 1 metre Australian Height Datum on adjacent Class 1, 2, 3 or 4 land are prohibited without Council approval;
- The land is not identified as bushfire prone land;
- The land is either unknown as to whether it is within the flood planning area due to Council having not yet undertaken a flood study in the location or not subject to flood related development controls, except for Lot 19 DP 192035 and Lot 2 DP 306360, but is found between land that is subject to flood related development controls;
- The land does not include or comprise critical habitat, is not in a conservation area and is not in an area of outstanding biodiversity value under the *Biodiversity Conservation Act* 2016;
- The land does not appear on the loose-fill asbestos insulation register;
- No items of environmental heritage are situated on the land, with the exception of Lot 51 DP 1219136 of which details are provided in **Section 3.2**; and
- The land is not significantly contaminated, subject to a management order, an approved voluntary management proposal, an ongoing maintenance order, or subject of a site audit statement within the meaning of the CLM Act 1997.