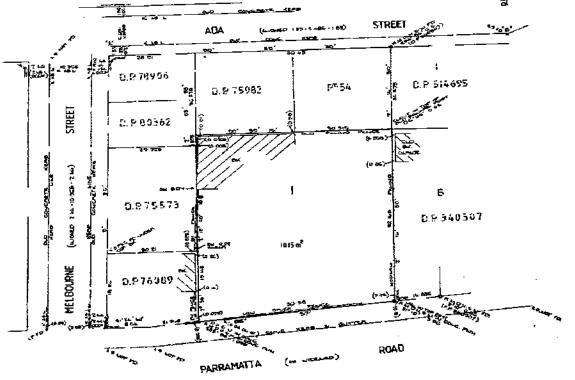

### **Historically Reported Area 2**

The area was bound by Great North Road to the west, Parramatta Road to the south and Henley Marine Drive to the east. The area was noted to comprise a fenced portion of land which was predominantly grassed. An area of sealed concrete and ballast/gravel was present in the northeast. A number of mature plants were present within the fenced area and grass appeared to have been maintained. Small portions of dumping of generally domestic materials were noted. Several groundwater monitoring wells were visible within the fenced boundary. This area is understood to have historically been occupied by a service station and been subject to previous assessment, as discussed in **Section 4.1.2** and **Section 4.1.3**.