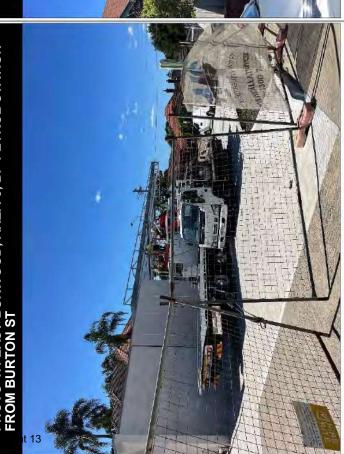

### **Commercial/Industrial Area 3**

The area was positioned on the corner of Burton Street and Burwood Road, adjacent to Residential Area 9. The area was occupied by a BP petrol station which at the time was undergoing redevelopment works. General infrastructure such as fuel dispensers, refill points and petrol station store/pay point were visible. Due to redevelopment works detailed observations were limited at the time of inspection. No evidence of staining or odours were apparent during the inspection. The area was noted to gradually slope to the southeast towards residences, and further afield commercial and industrial structures along Parramatta Road.