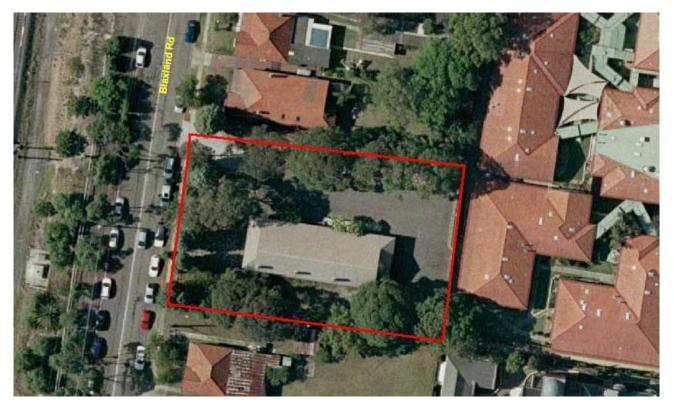

vate functions.

#### Hall Bond

\$600

#### Public Liability Insurance

\$25 (if applicable)

| Large Room | 14m x 14m |  |
|------------|-----------|--|
| Small Room | 7m x 7m   |  |



| <b>T</b> |  |  |
|----------|--|--|

- Meetings
- · Information sessions
- · Christenings
- · Private functions
- Church groups

#### Equipment

- Trestle Tables: 20
- Chairs: 100
- · Large room can be divided

# Small Room Capacity

| email recent eapacity |    |  |  |  |  |
|-----------------------|----|--|--|--|--|
| Theatre               | 40 |  |  |  |  |
| Cocktail Party        | 40 |  |  |  |  |
| Dinner                | 30 |  |  |  |  |

| Size |            |           |  |
|------|------------|-----------|--|
|      | Large Room | 14m x 14m |  |
|      | Small Room | 7m x 7m   |  |





# Мар



# Floor Plan



City of Canada Bay

For more information please email venues@canadabay.nsw.gov.au