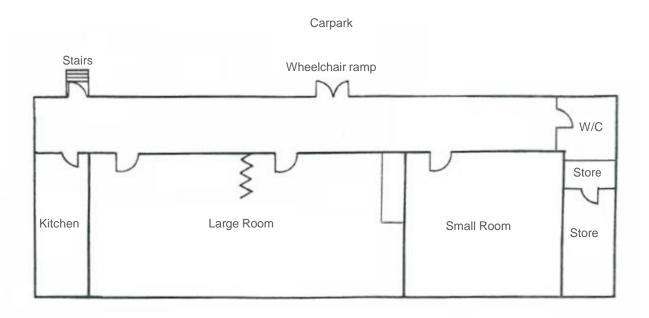

# Floor Plan

City of Canada Bay

For more information please email venues@canadabay.nsw.gov.au

#### Large Room Capacity

| Theatre        | 60  |
|----------------|-----|
| Cocktail Party | 100 |
| Dinner         | 60  |

# Small Room Capacity

| email recent eapacity |    |  |  |  |  |
|-----------------------|----|--|--|--|--|
| Theatre               | 40 |  |  |  |  |
| Cocktail Party        | 40 |  |  |  |  |
| Dinner                | 30 |  |  |  |  |

| Size |            |           |  |
|------|------------|-----------|--|
|      | Large Room | 14m x 14m |  |
|      | Small Room | 7m x 7m   |  |

#### Equipment

- Trestle Tables: 20
- Chairs: 100
- · Large room can be divided